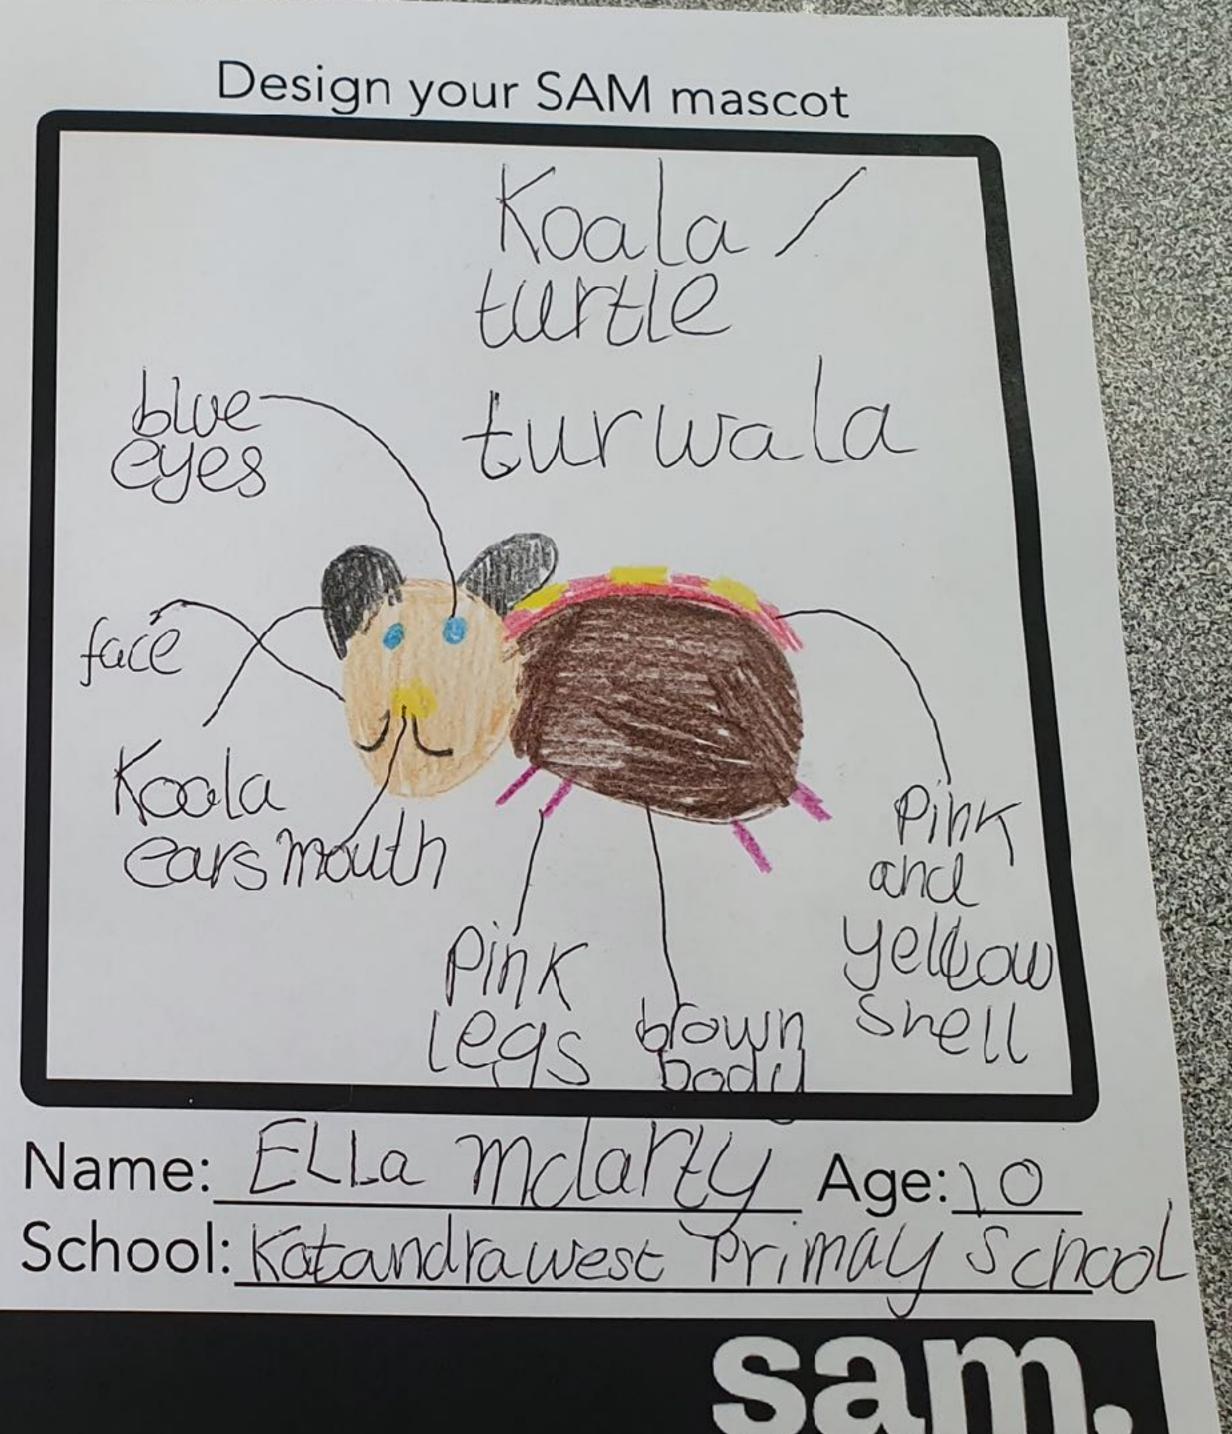

gn your SAM mascot



























Sketch & plan here

























#### art card. Who is sam? Sketch & plan here Plat YP w













Sketch & plan here



























Sketch & plan here



| Name: <u>CVV4i5</u> Age<br>School: <u>Katanda west</u> | e:_q |
|--------------------------------------------------------|------|
| Shepparton Ar                                          | m.   |







1

于这





のための

# art card. Who is sam?

Sketch & plan here



# art card.

























giraf crose cat













1 Martin Martin Martin









### art card. Who is sar

Sketch & plan here



#### Design your SAM mascot

### Name: <u>Connie</u> Age: <u>M</u> School: <u>Katandra west primary schoo</u>

A DECEMBER OF A









School: Katano











Design your SAM mascot COW Cross crose 9-110 Name: Lagla Molton Age: 1 School: Katahdra West PS Shepparton Art Mi 10.40