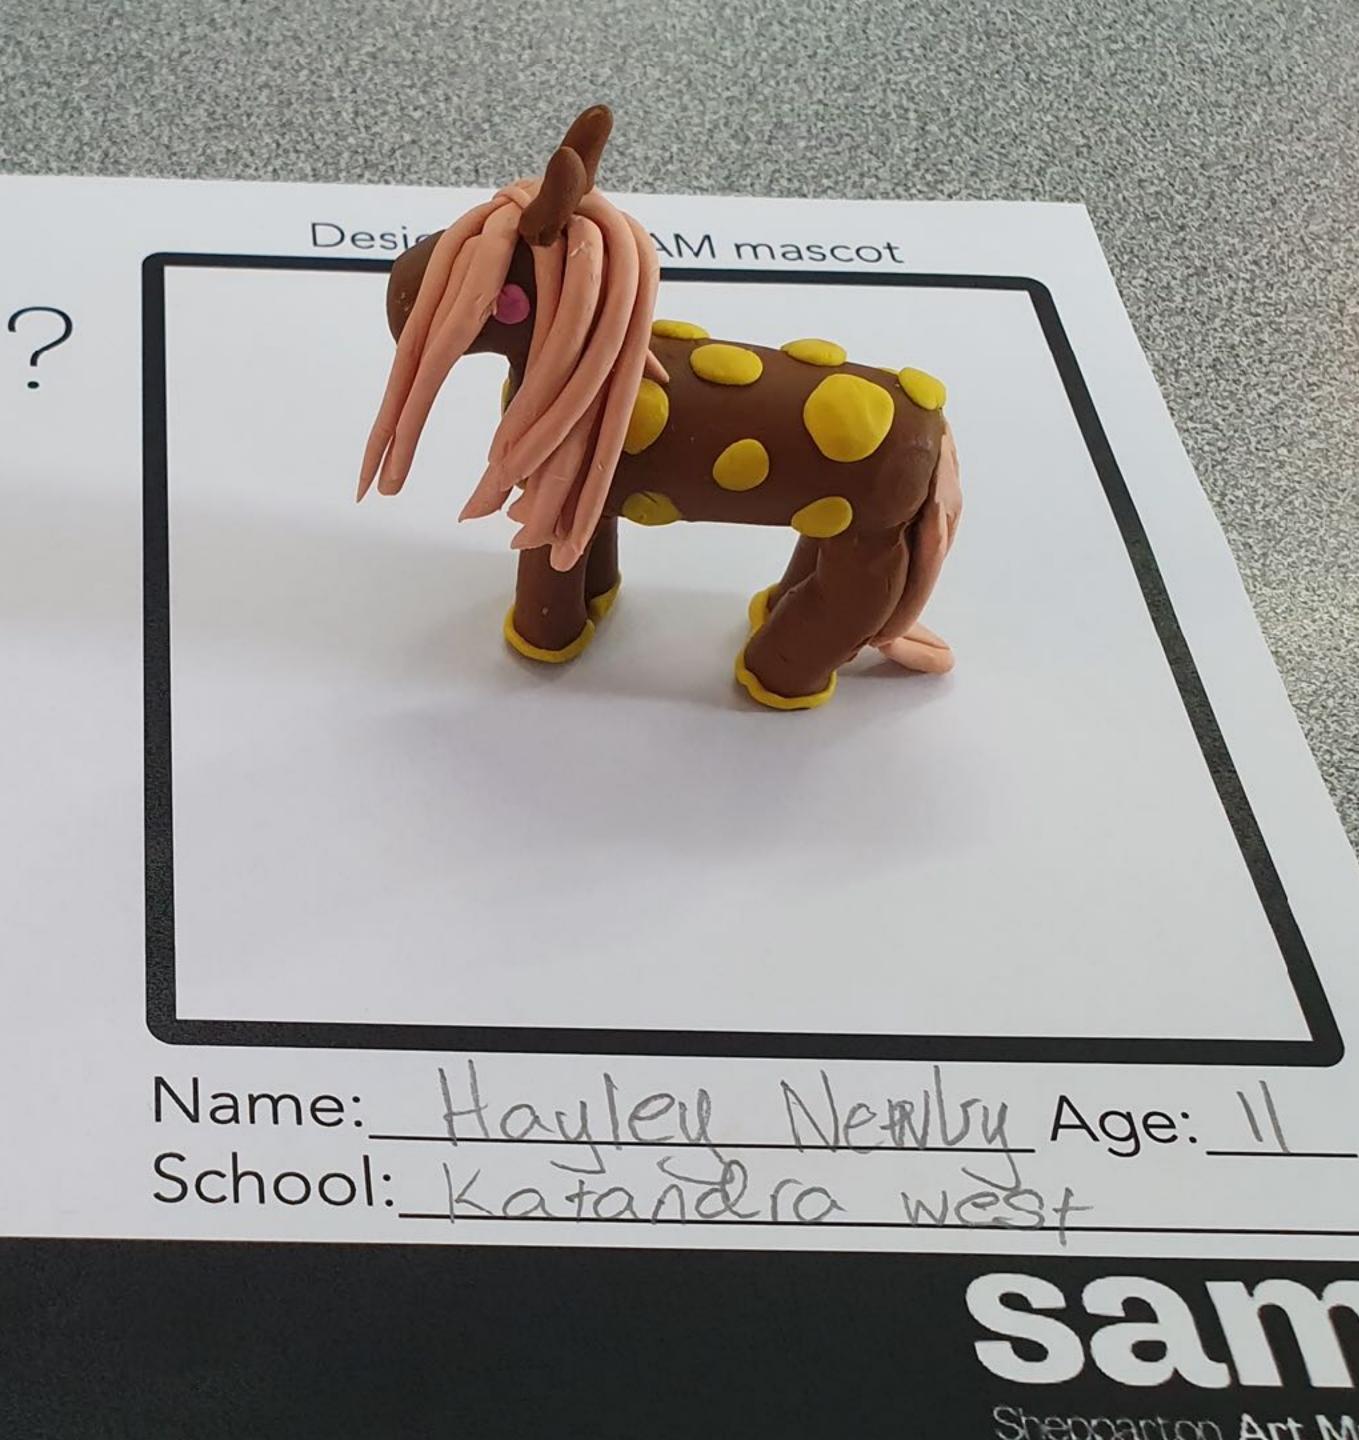

#### Design your SAM mascot

Sketch & plan here

#### Design your SAM mascot

### Name: <u>Connie</u> Age: <u>M</u> School: <u>Katandra west primary schoo</u>

A DECEMBER OF A

School: Katano

Design your SAM mascot COW Cross crose 9-110 Name: Lagla Molton Age: 1 School: Katahdra West PS Shepparton Art Mi 10.40