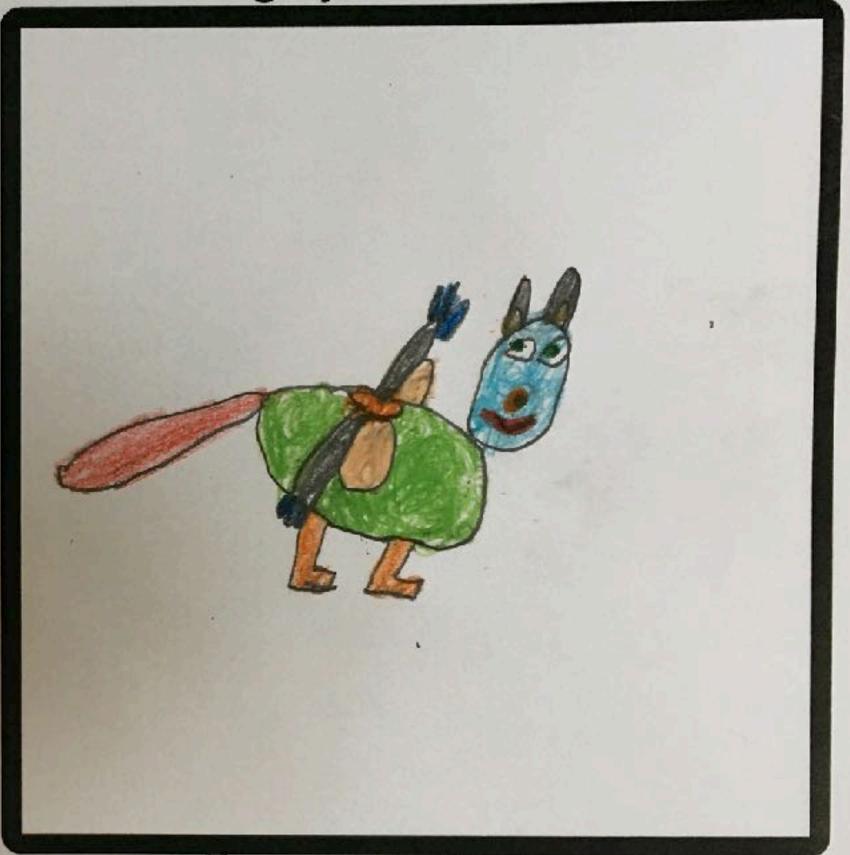

#### Design your SAM mascot

Name: Jaime M Age: 10

School: Conguna primary school

Sketch & plan here

Koala HE-Miss-Kelly Design your SAM mascot

Name: Teeshita Age: 10
School: Congupna P.S

Sketch & plan here

Design your SAM mascot