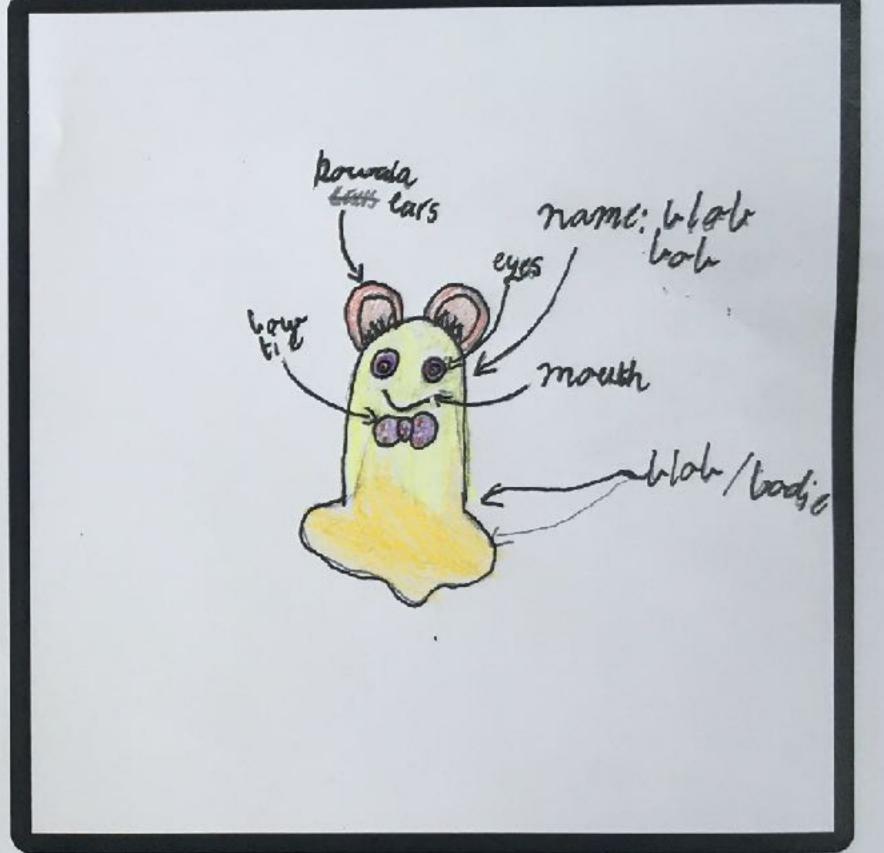

Design your SAM mascot

Name: Tate 1 Age: 10
School: Conguera

Sam.
Shepparton Art Museum

Sketch & plan here

Design your SAM mascot

Name: A 1CX Age: 10
School: Conauma

Sketch & plan here

Design your SAM mascot