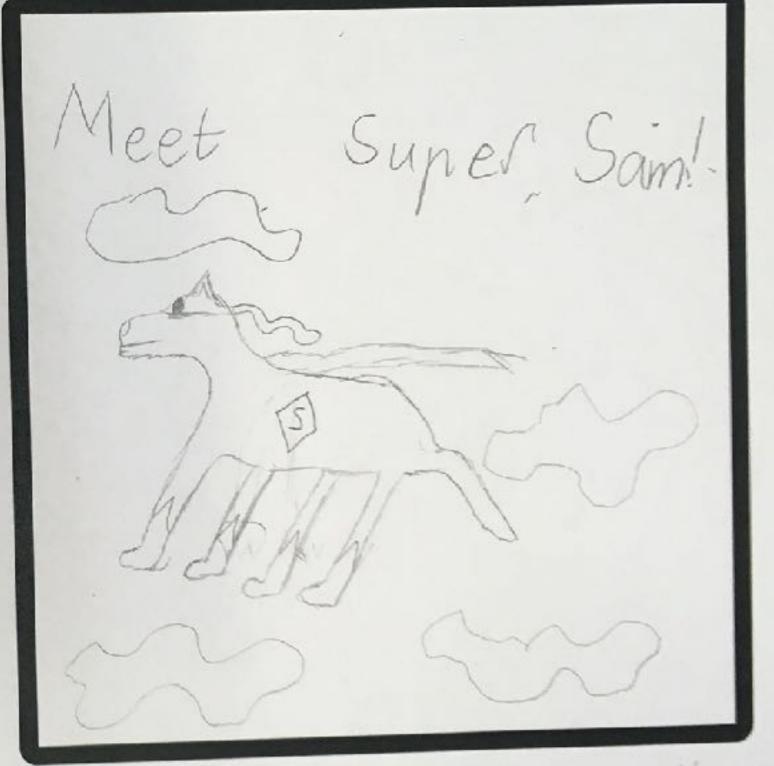

Design your SAM mascot

Name: Alexander, W Age: 12 School: Congupral primary School

Sam.
Shepparton Art Museum