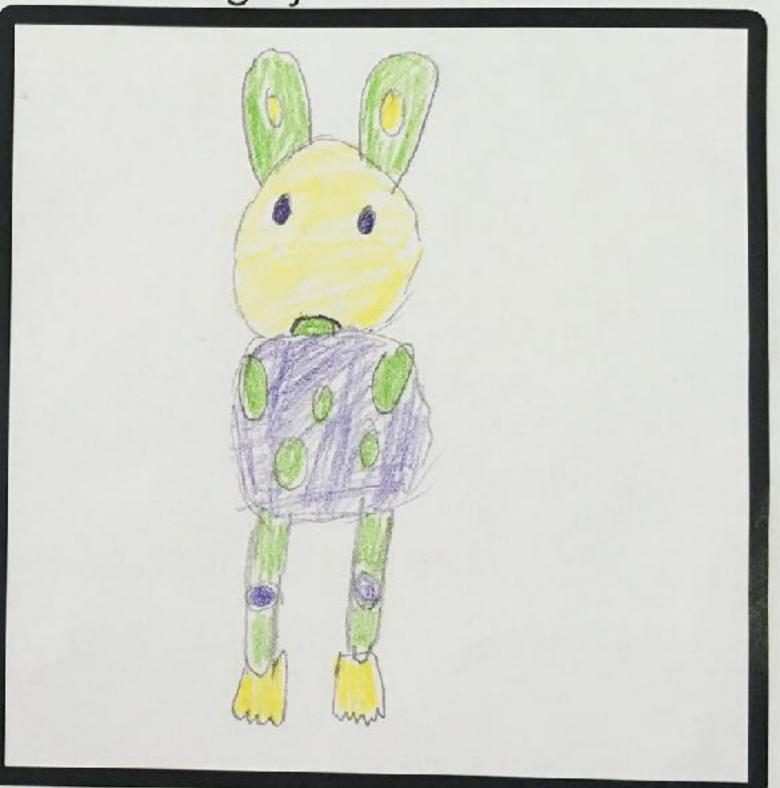

Design your SAM mascot

Name: Tate 1 Age: 10
School: Conguera

Sam.
Shepparton Art Museum

Sketch & plan here

Design your SAM mascot

Name: A 1CX Age: 10
School: Conauma

Sketch & plan here

Design your SAM mascot