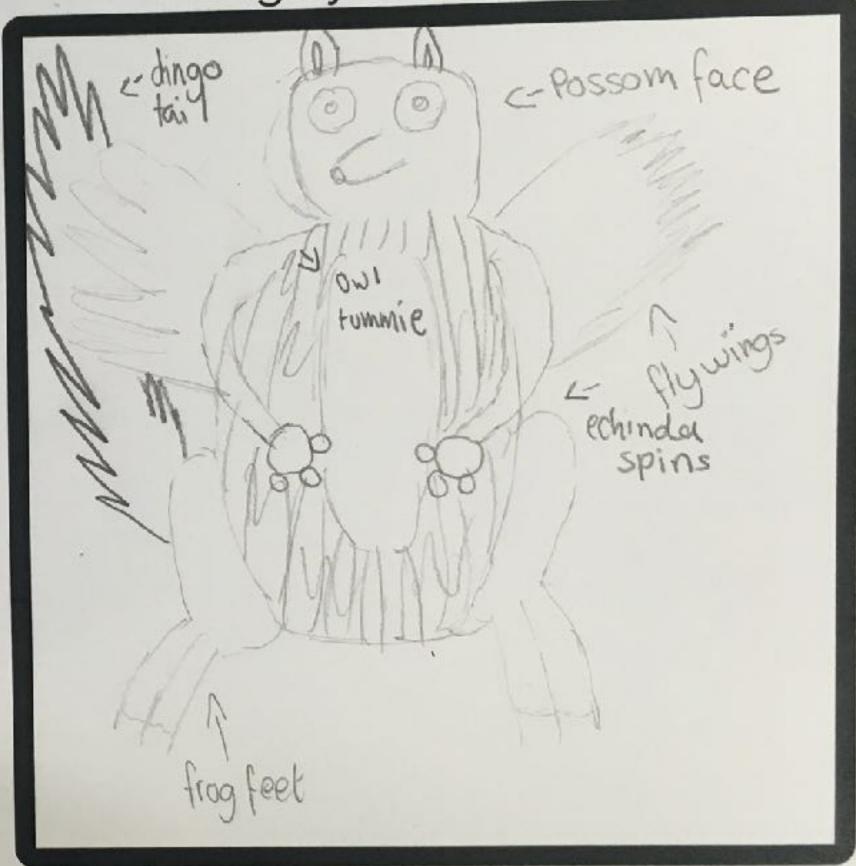

#### Congupna Primary

Sam school challenge

art card. Who is sam? Sketch & Slan here

cteri o mari nere

cat-

Warsle turkle

-eat

car