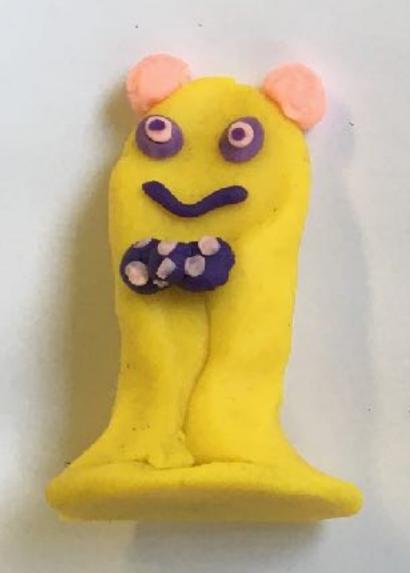

#### Design your SAM mascot

Name: Jaime M Age: 10

School: Conguna primary school

Sketch & plan here

Koala HE-Miss-Kelly Design your SAM mascot

Name: Teeshita Age: 10
School: Congupna P.S

Sketch & plan here

Design your SAM mascot