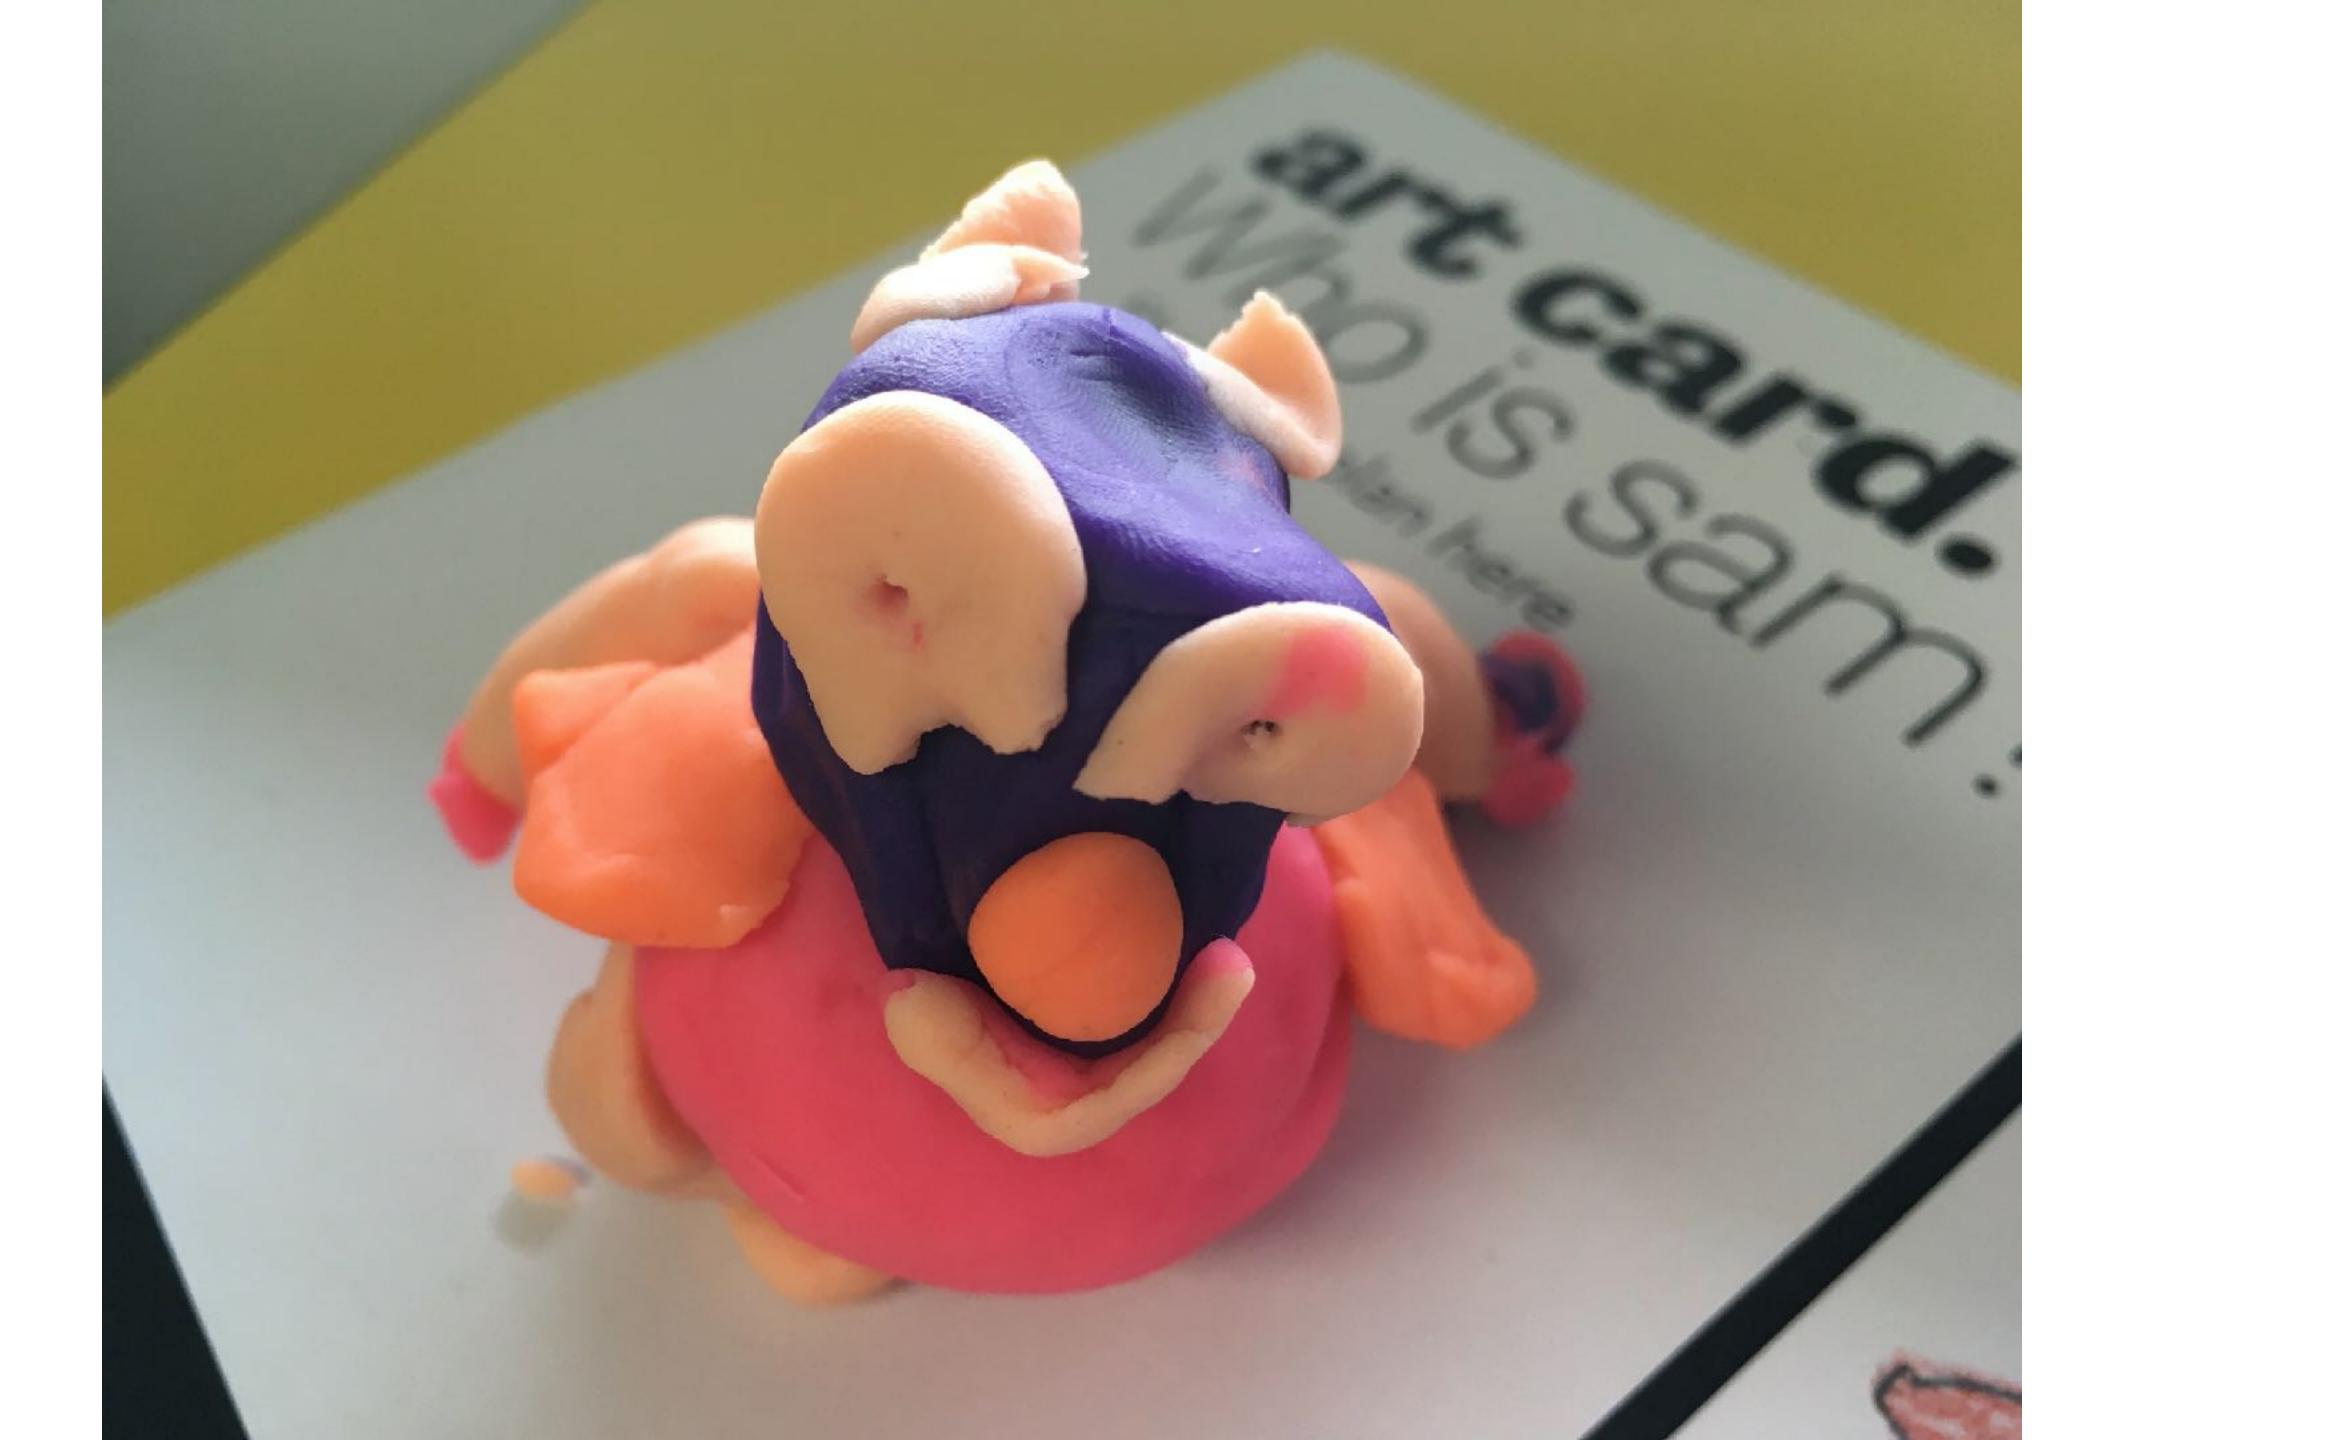

Design your SAM mascot

Name: (hase

Age: 12

School: CONGUPNO Primary

Shepparton Art Museum

art card.

o is sam?

h & plan here