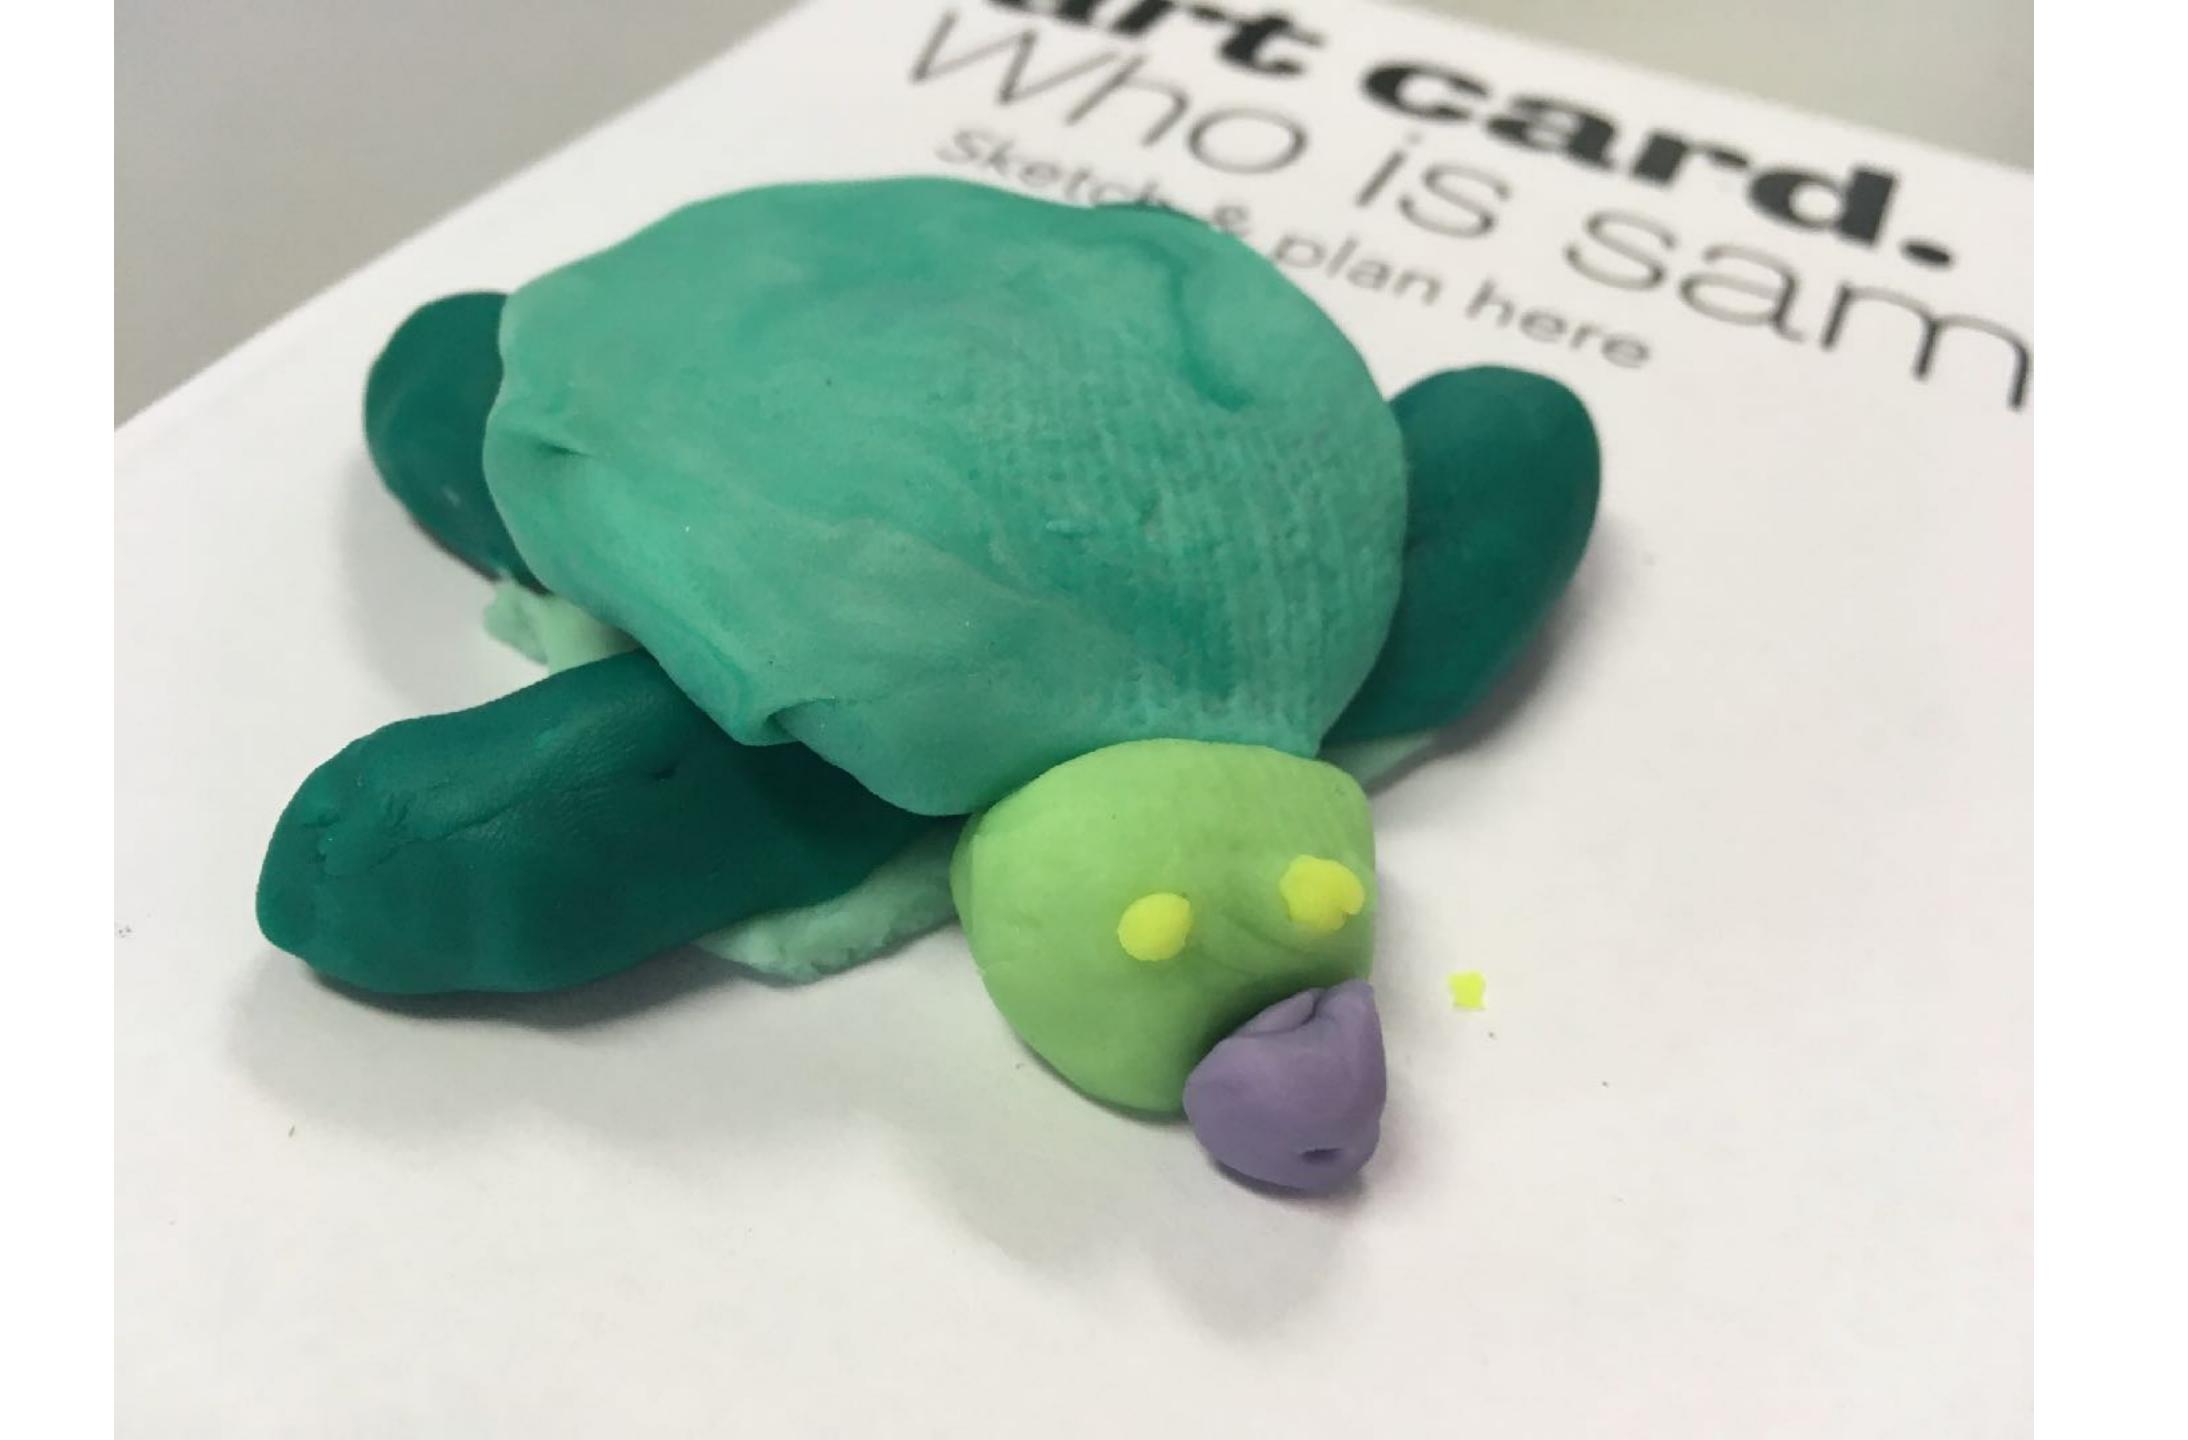

Design your SAM mascot

Name: (hase

Age: 12

School: CONGUPNO Primary

Shepparton Art Museum

art card.

o is sam?

h & plan here