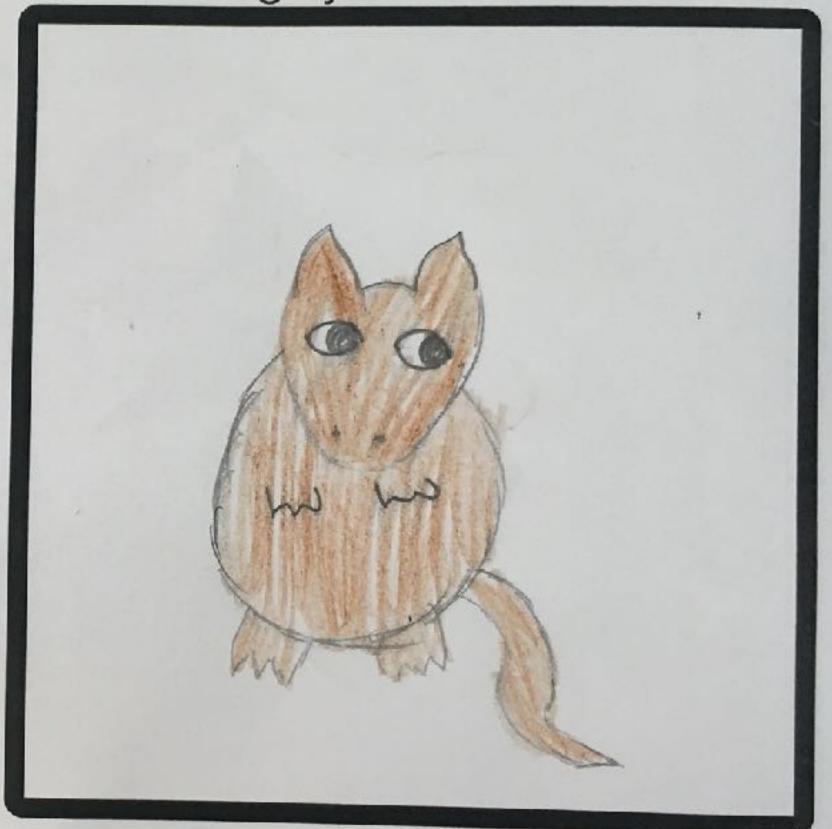

Design your SAM mascot

Name: Tate 1 Age: 10
School: Conguera

Sam.
Shepparton Art Museum

Sketch & plan here

Design your SAM mascot

Name: A 1CX Age: 10
School: Conauma

Sketch & plan here

Design your SAM mascot