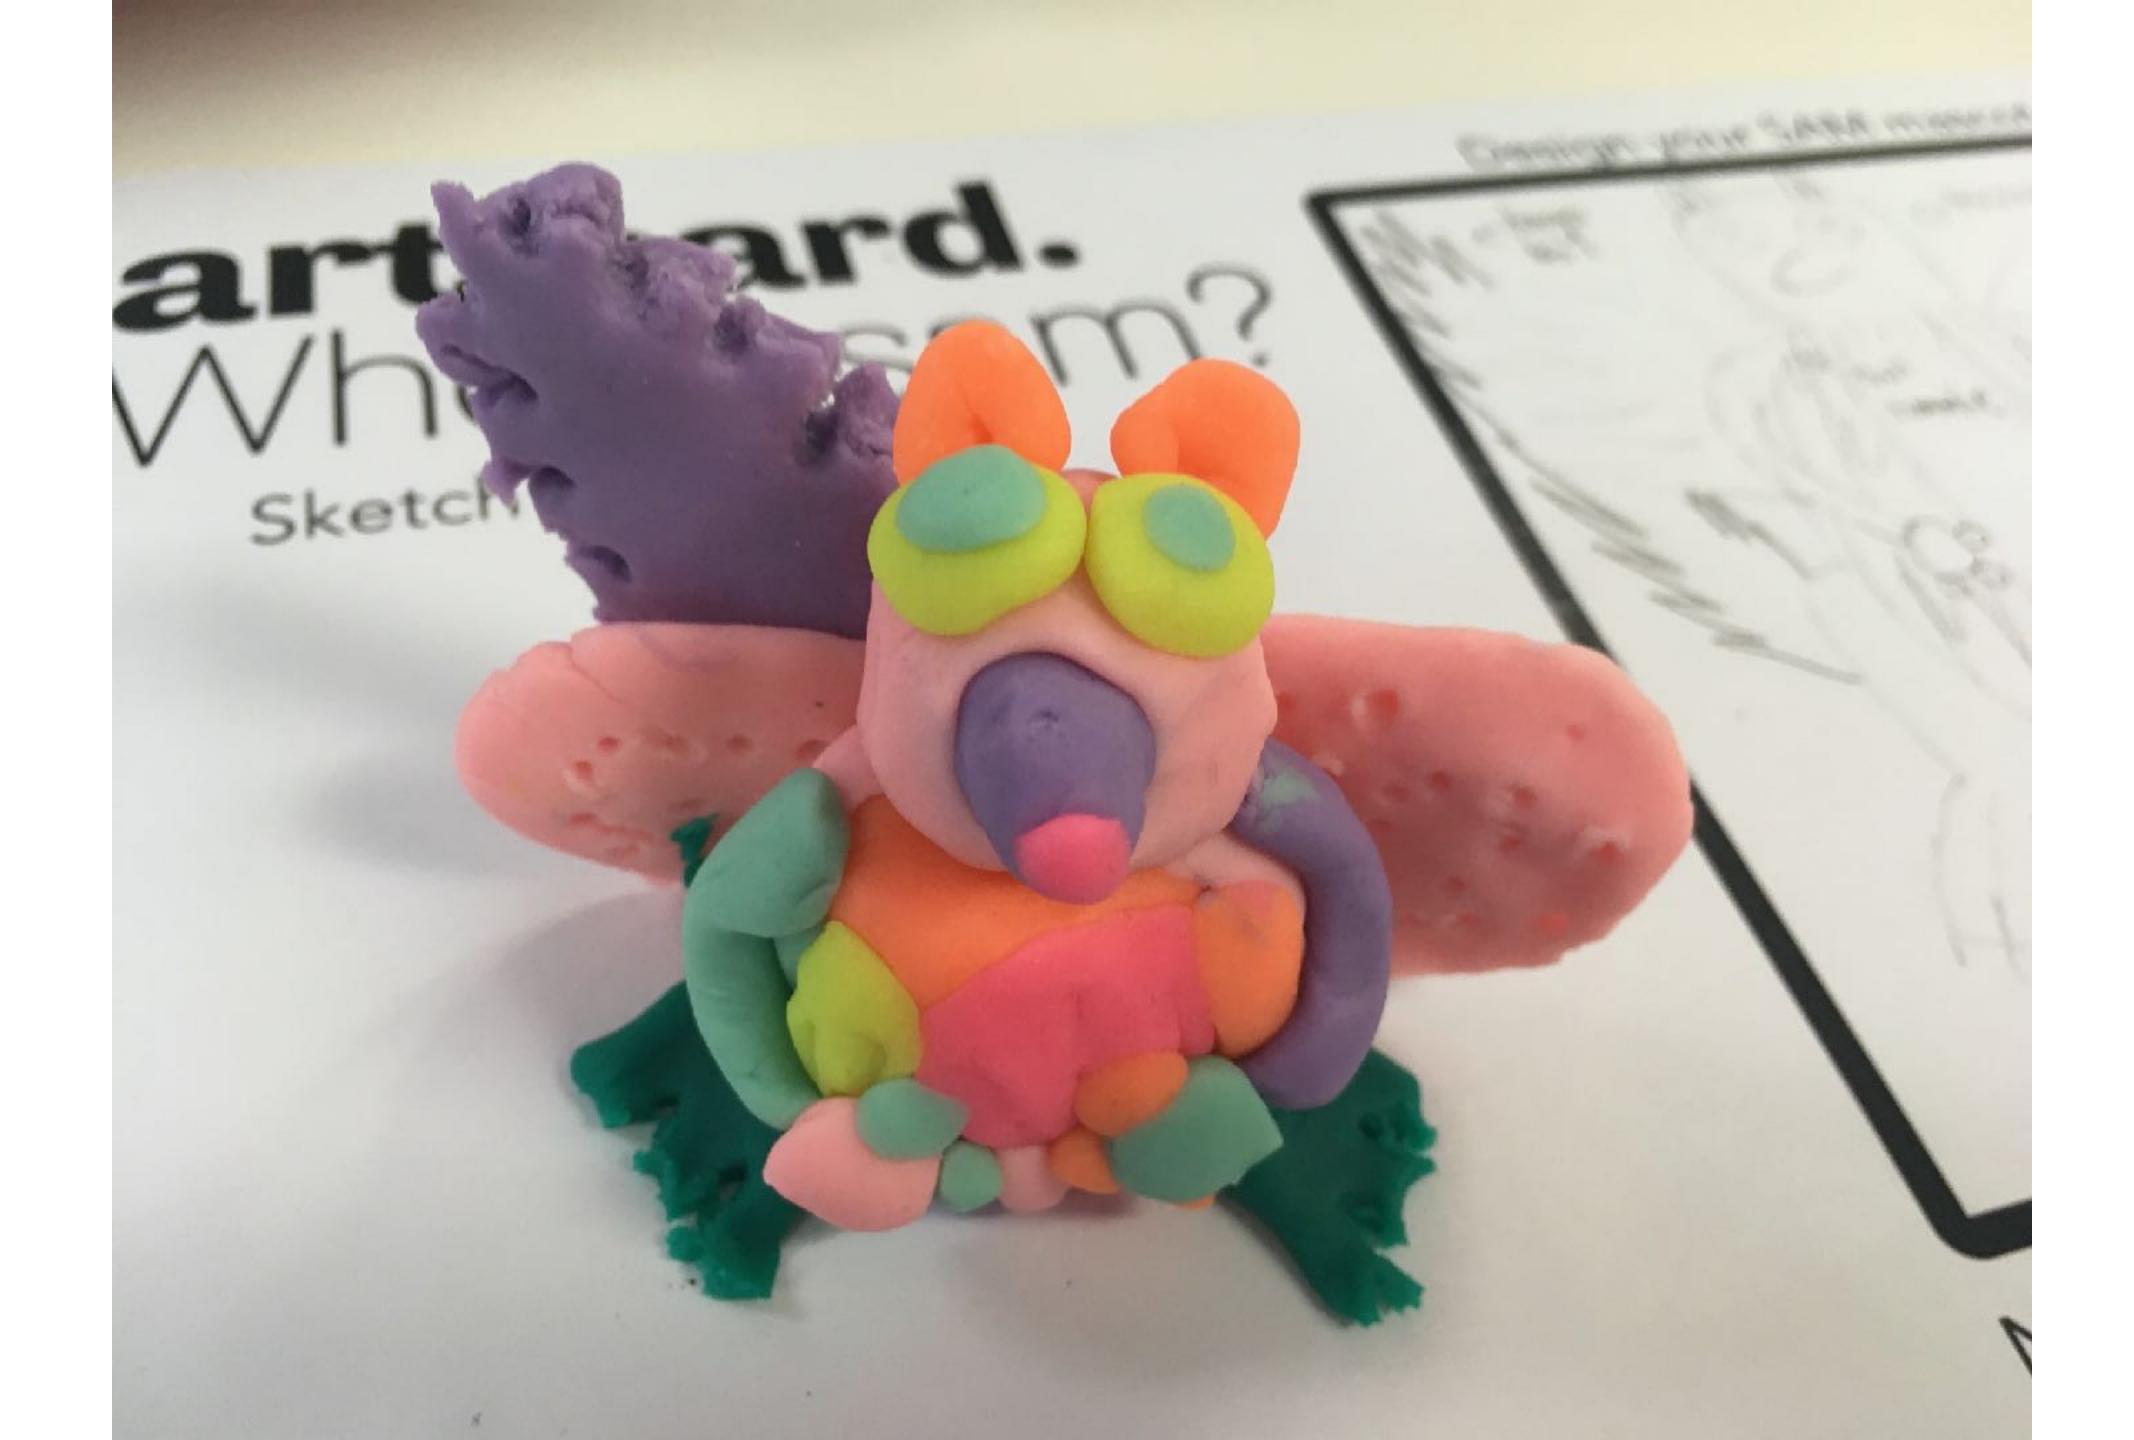

Name: <u>chelsea</u> Age: 13
School: <u>canguppa P.S</u>

art card.

Design your SAM mascot

| Name:_  | Amaic     | _Age:_// |  |
|---------|-----------|----------|--|
| School: | Concupacy |          |  |

art card.
Whenexel

Design your SAM mascot

Name: Amaic Age: 11
School: Conquena

V

Sam.
Srepparton Art Museum

Seen

Secr

175