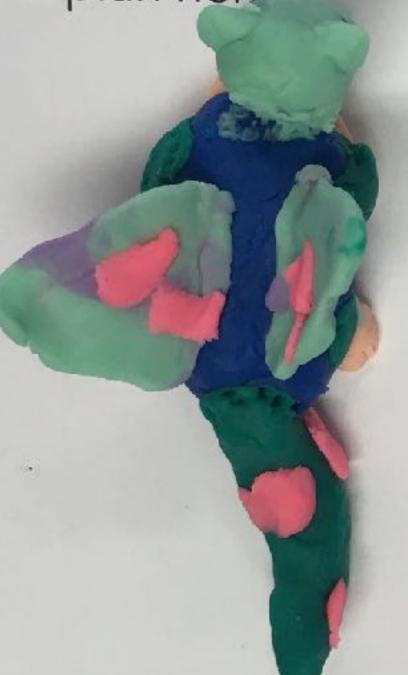

Design your SAM mascot

Name: Tate 1 Age: 10
School: Conguera

Sam.
Shepparton Art Museum

Sketch & plan here

Design your SAM mascot

Name: A 1CX Age: 10
School: Conauma

Sketch & plan here

Design your SAM mascot