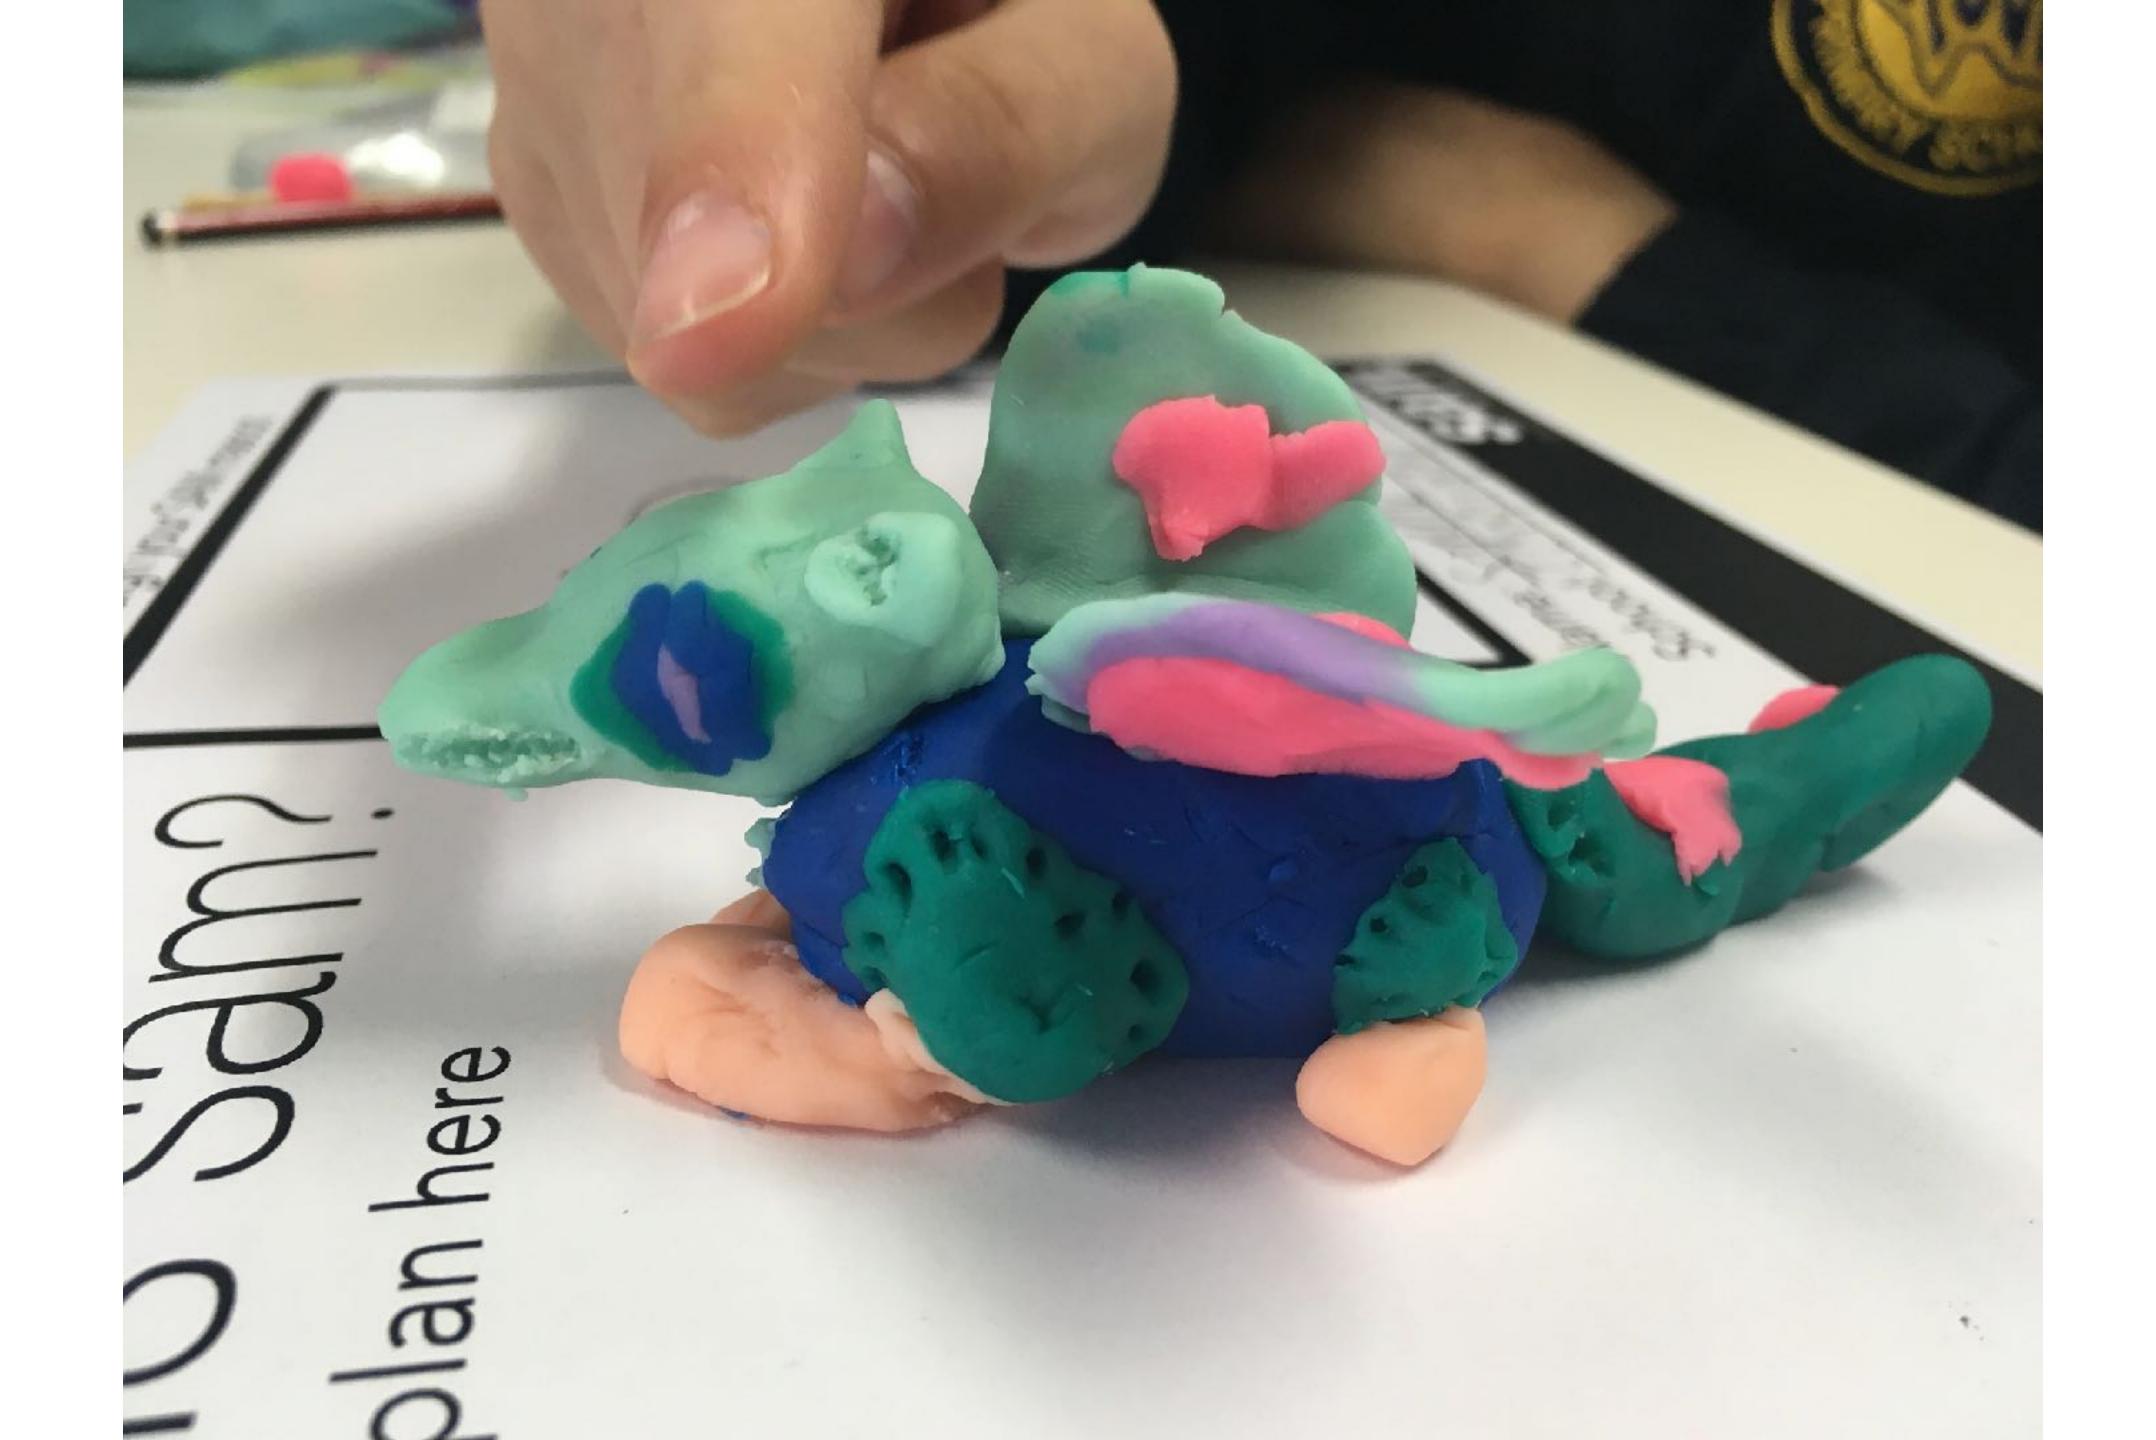

Design your SAM mascot

Name: Tate 1 Age: 10
School: Conguera

Sam.
Shepparton Art Museum

Sketch & plan here

Design your SAM mascot

Name: A 1CX Age: 10
School: Conauma

Sketch & plan here

Design your SAM mascot