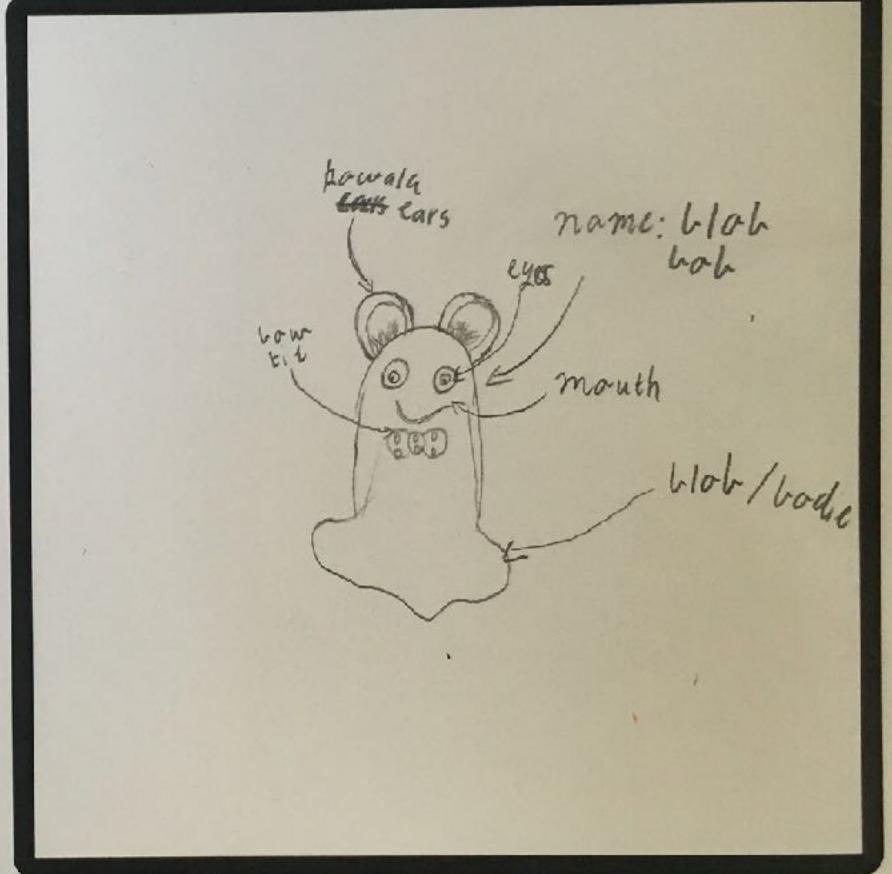

#### Design your SAM mascot

Name: Jaime M Age: 10

School: Conguna primary school

Sketch & plan here

Koala HE-Miss-Kelly Design your SAM mascot

Name: Teeshita Age: 10
School: Congupna P.S

Sketch & plan here

Design your SAM mascot