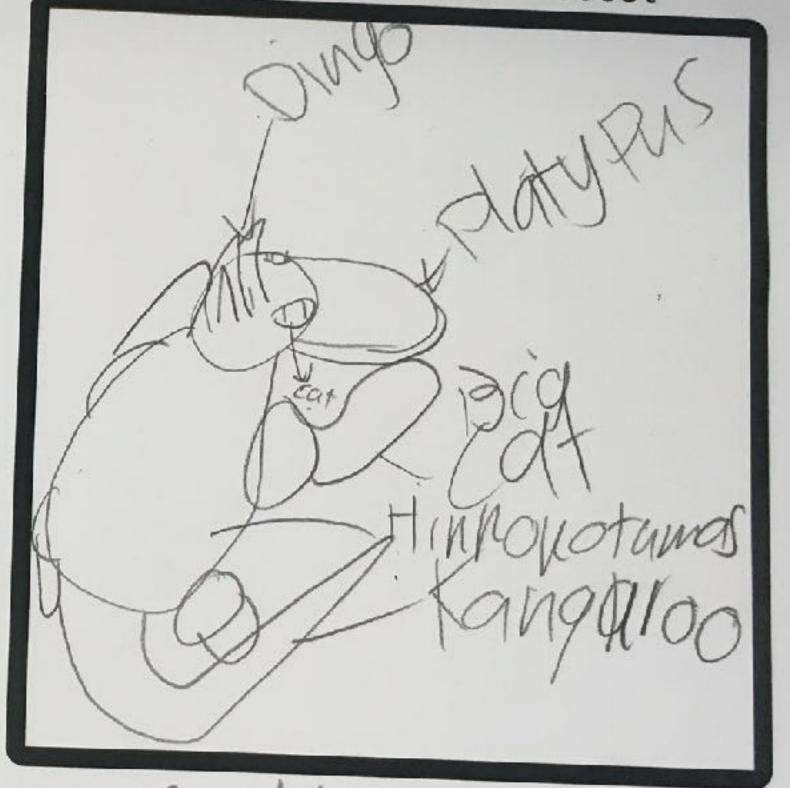

esign your SAM mascot



Name: Rolf Age: 9
School: Congapha PS





Sketch & plan here



Design your SAM mascot



Name: <u>Leuben</u> Age: <u>10</u>
School: <u>Conguna</u>







Design your SAM mascot



Name: Piper Rogers Age: 9
School: Congupna Proma





Sketch & plan here



Design your SAM mascot



Name: pecuan

Age: 11

School: canquena



Sketch & plan here



Design your SAM mascot



Name: Etheh Age: 10
School: Congalhe

Sam.

Shepparton Art Museum

Sketch & plan here



Design your SAM mascot



Name: Lucinda Threlfall Age: 10
School: Congupna P.S







Sketch & plan here



Design your SAM mascot



Name: Somble Age: 10
School: Conquanta





Sketch & plan here

Design your SAM mascot



Name: pecup

Age: 1

School: cangupaa



Sketch & plan here



Design your SAM mascot



Name: Somble Age: 10
School: Conguana



ar I. ?

Design your SAM mascot



Name: Book hi Age: 10
School: CONGUAD NA

Sam.
Shepparton Art Museum



Sketch & plan here



Design your SAM mascot



Name: <u>Jamie</u> Age: //
School: Conquition

Sam.
Shepparton Art Museum

Sketch & plan here



Design your SAM mascot



Name: Alm warner Age: 12
School: Congupna Primu School







Sketch & plan here

Design your SAM mascot



Name: Alexander. W Age: 12 School: Congupra primary School



Sketch & plan here



Design your SAM mascot



Name: Maddelyn Age: 10

School: Conguna



art card. Who is sam? Sketch & p





Name: Charlee Age: 12
School: conguera primary de had





Design your SAM mascot



Name: (hase

Age: 12

School: CONGUPNO Primary

Shepparton Art Museum

art card.

o is sam?

h