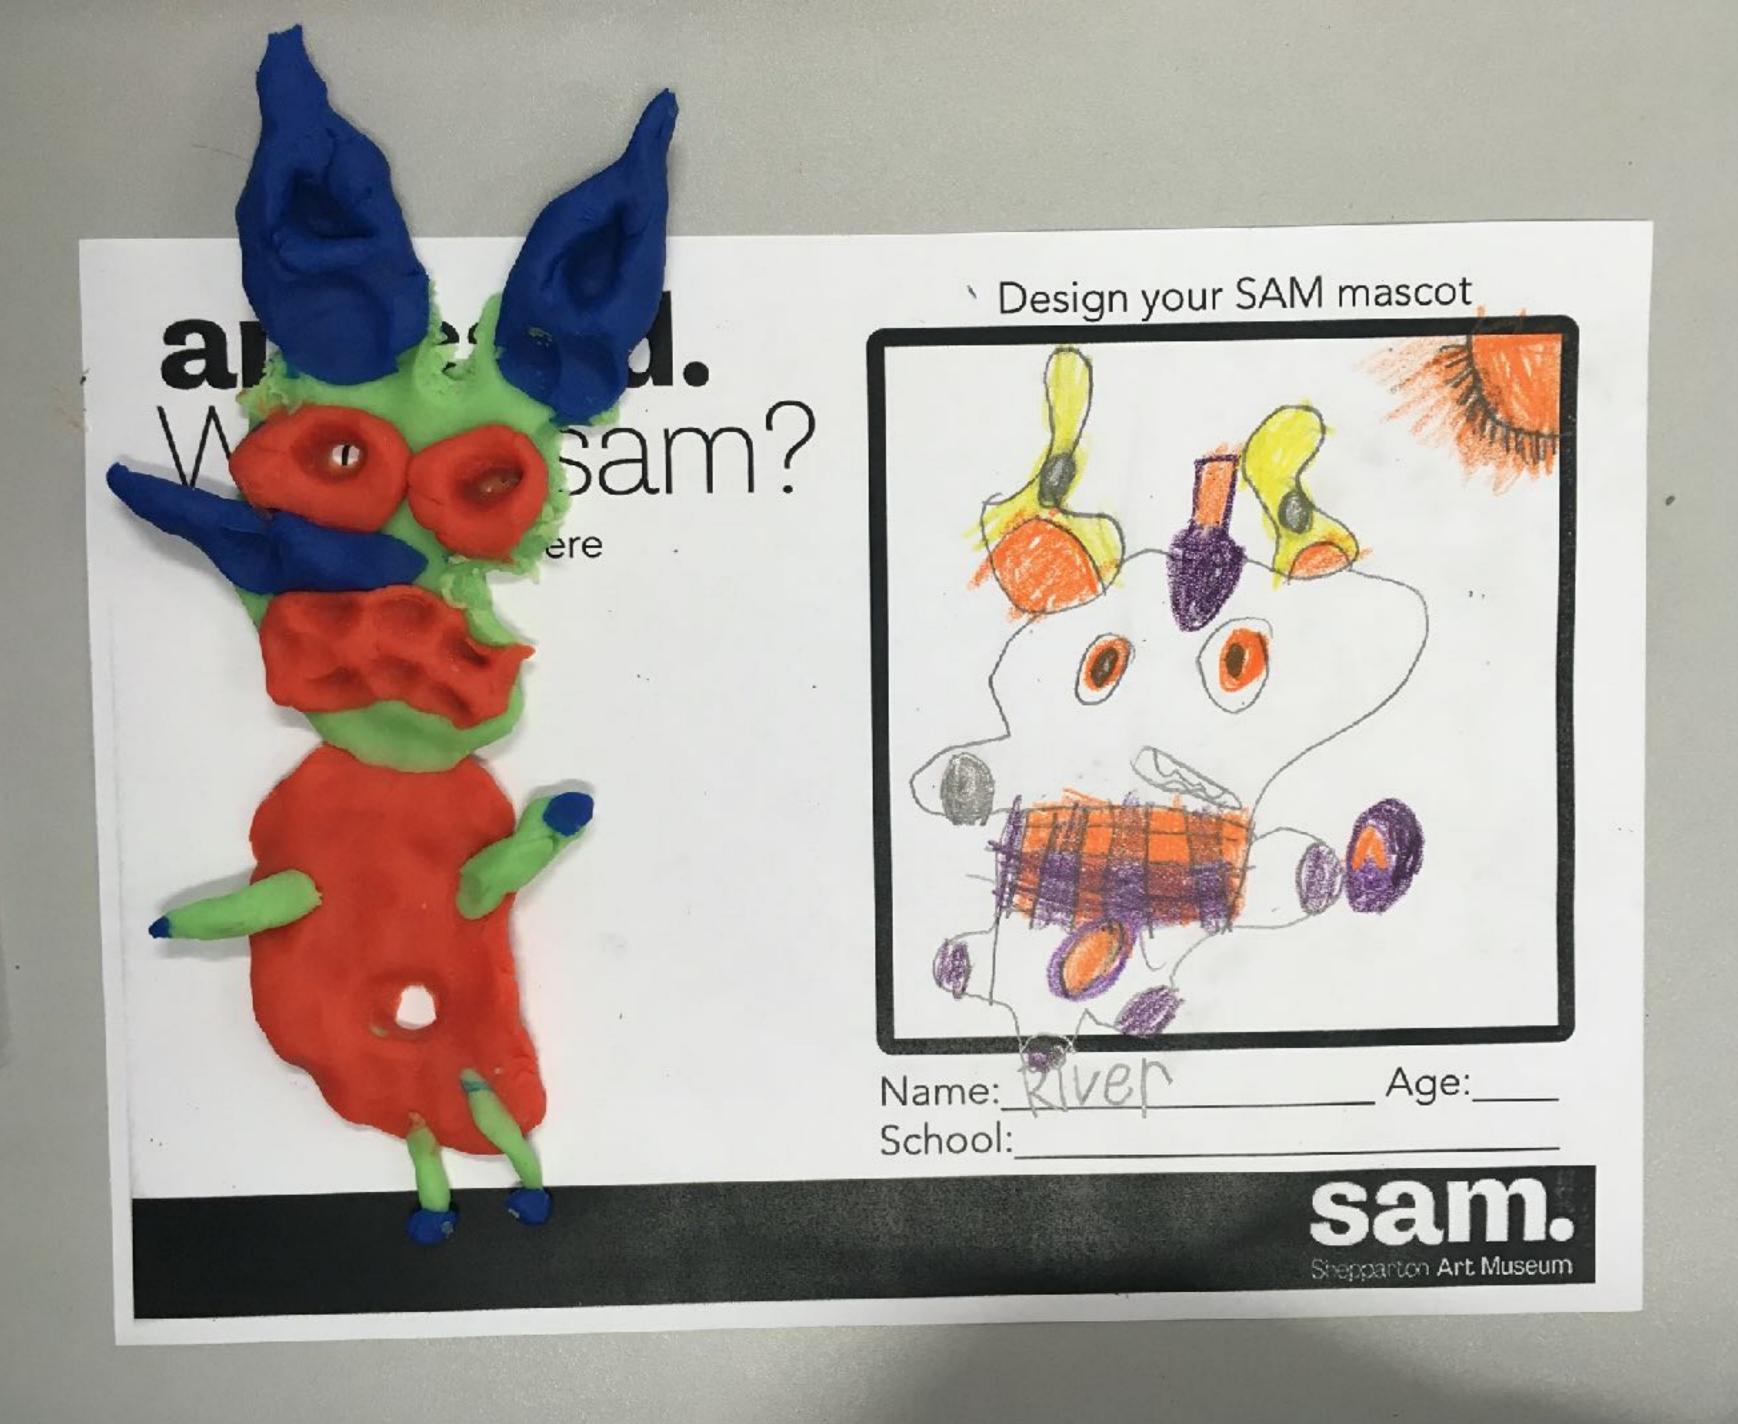

Design your SAM mascot

Name: Alexander. W Age: 12 School: Congupra primary School

Sketch & plan here

Design your SAM mascot

Name: Maddelyn Age: 10

School: Conguna

art card. Who is sam? Sketch & p

Name: Charlee Age: 12
School: conguera primary de had