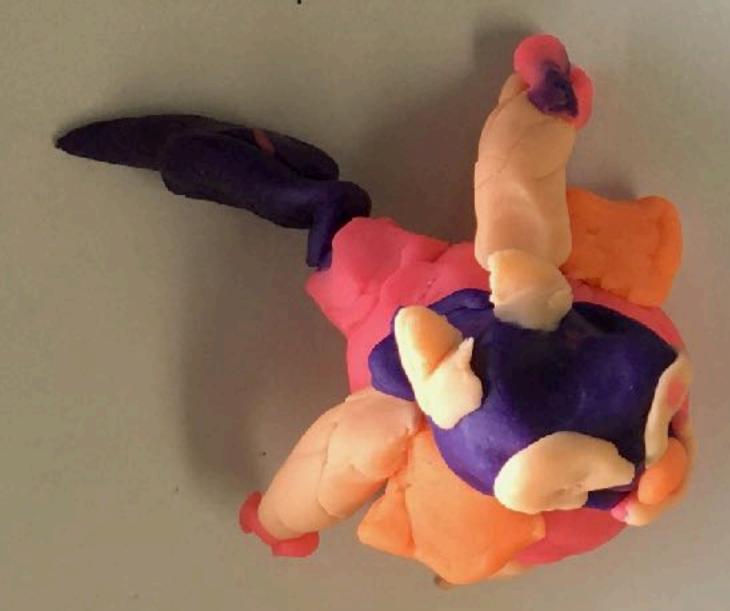

Design your SAM mascot

Name: Alexander, W Age: 12 School: Congupral primary School

Sam.
Shepparton Art Museum