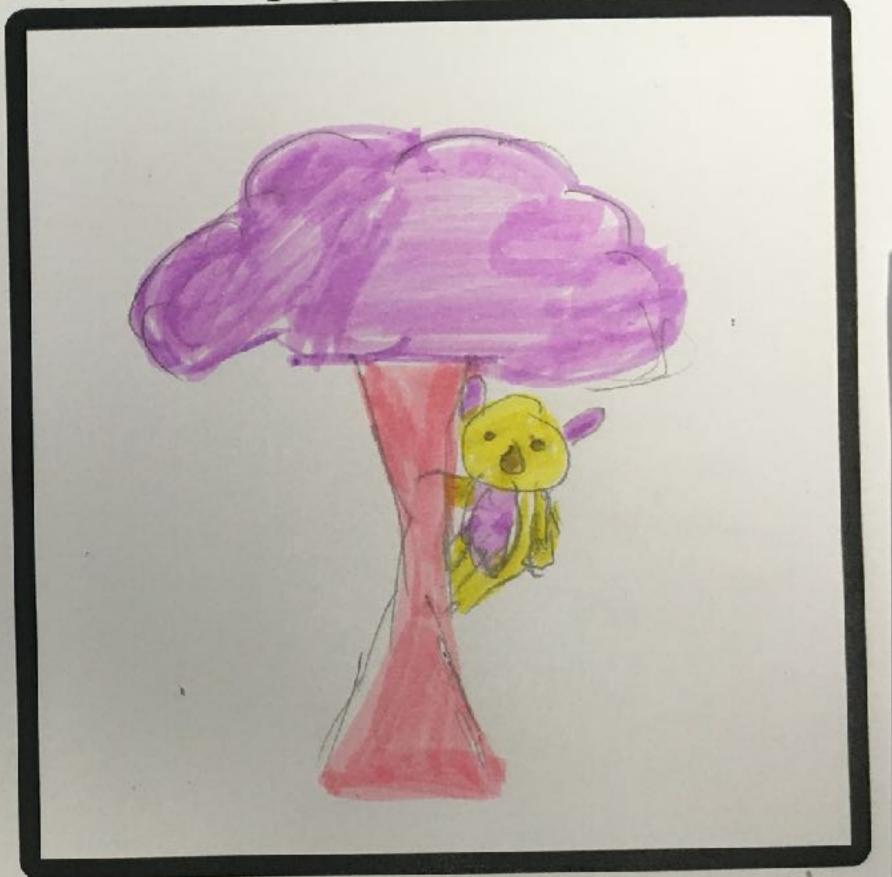

& plan here



Design your SAM mascot



Name: Maddelyn Age: 10

School: Conguna



art card. Who is sam? Sketch & p





Name: Charlee Age: 12
School: conguera primary de had





Design your SAM mascot



Name: (hase

Age: 12

School: CONGUPNO Primary

Shepparton Art Museum

art card.

o is sam?

h & plan here

Design your SAM mascot



Name: Alina Age: 17
School: Congupaa Primary School

Sam.

Shepparton Art Museum

Sketch & plan here





Name: Leigh Age: 11
School: Congue pa pro





Sketch & p an here



Design your SAM mascot



Name: <u>chelsea</u> Age: 13
School: <u>canguppa P.S</u>



art card.

Design your SAM mascot



| Name:_  | Amaic     | _Age:_// |  |
|---------|-----------|----------|--|
| School: | Concupacy |          |  |



art card.
Whenexel

Design your SAM mascot



Name: Amaic Age: 11
School: Conquena

V

Sam.
Srepparton Art Museum

Seen

Secr

175

Secr

Mist

500

Sketch & plan here



Design your SAM mascot



Name: Alm warner

Age: 12

School: Conquepna Primry School



Sketch & plan here

Make one Soray:

Design your SAM mascot



Name: Ka: Age: 11 School: Conguna



Sketch & plan here



Design your SAM mascot



Name: Alees ha Age: 16
School: congrupna



Sketch & plan here



Design your SAM mascot



Name: Tayla

Age: 12

School: Conquena





Sketch & plan here



Design your SAM mascot



Name: Josh Age: 12
School: Conguetta



Sketch & plan here

Design your SAM mascot



Name: Alexander, W Age: 12 School: Congupral primary School

Sam.
Shepparton Art Museum

#### Design your SAM mascot



Name: Jaime M Age: 10

School: Conguna primary