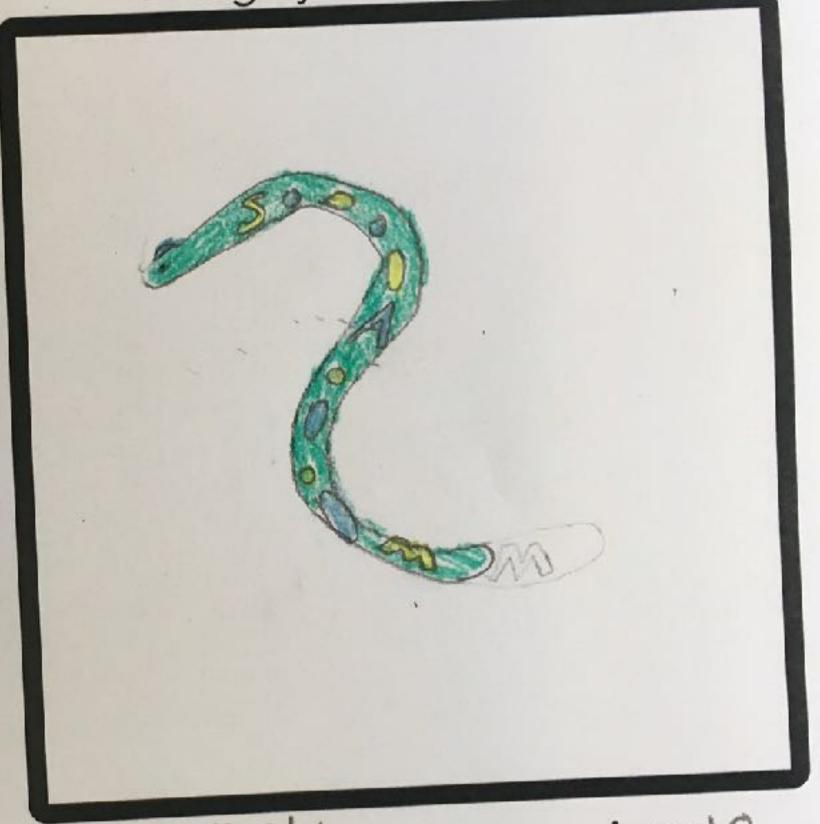

Design your SAM mascot

Name: Tate 1 Age: 10
School: Conguera

Sam.
Shepparton Art Museum

Sketch & plan here

Design your SAM mascot

Name: A 1CX Age: 10
School: Conauma

Sketch & plan here

Design your SAM mascot