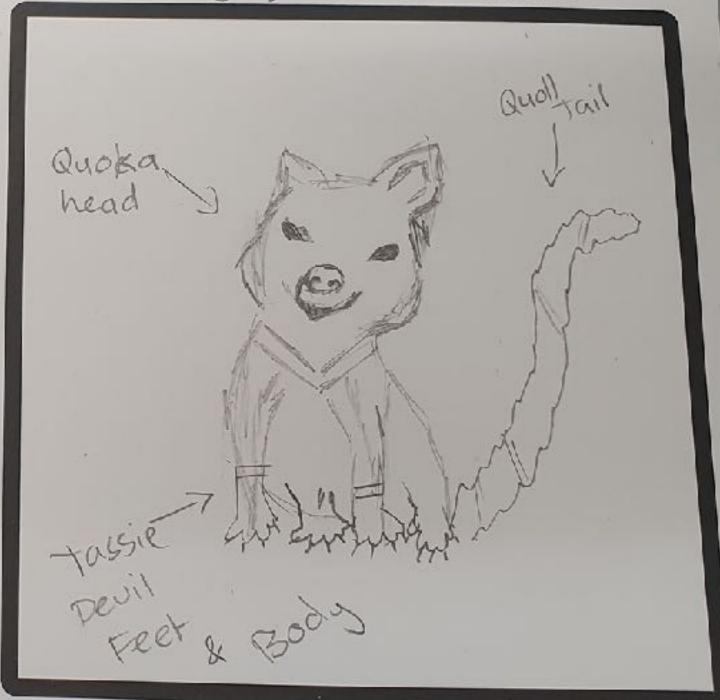

Name: Rull N Age: 8
School: KataMATITE

Sketch & plan here

Design your SAM mascot

Name: Lilla

Age: 17

School: Katamatite

Sketch & plan here

Quoka cross avoil and tassie Devil. Smile of avoka acurate please! Design your SAM mascot

Name: Amelia Eddy Age: 11
School: Katamatite P.S

art ard. Sketch &

Design your SAM mascot

Name: AL a MNOL School: KATA Age: 8

Sketch & plan here

Design your SAM mascot

Name: Addisy 11 Age:\_

Quoka cross avoll and tassie Devil. Smile of avoka acurate please!

Quoka head head a soon

Name: Amelia Eddy Age: 11\_ School: Katamatile P.S

Design your SAM mascot

SCORPIEN \ SPIZER

Name: James

Age: 10

School: Katimatite PS