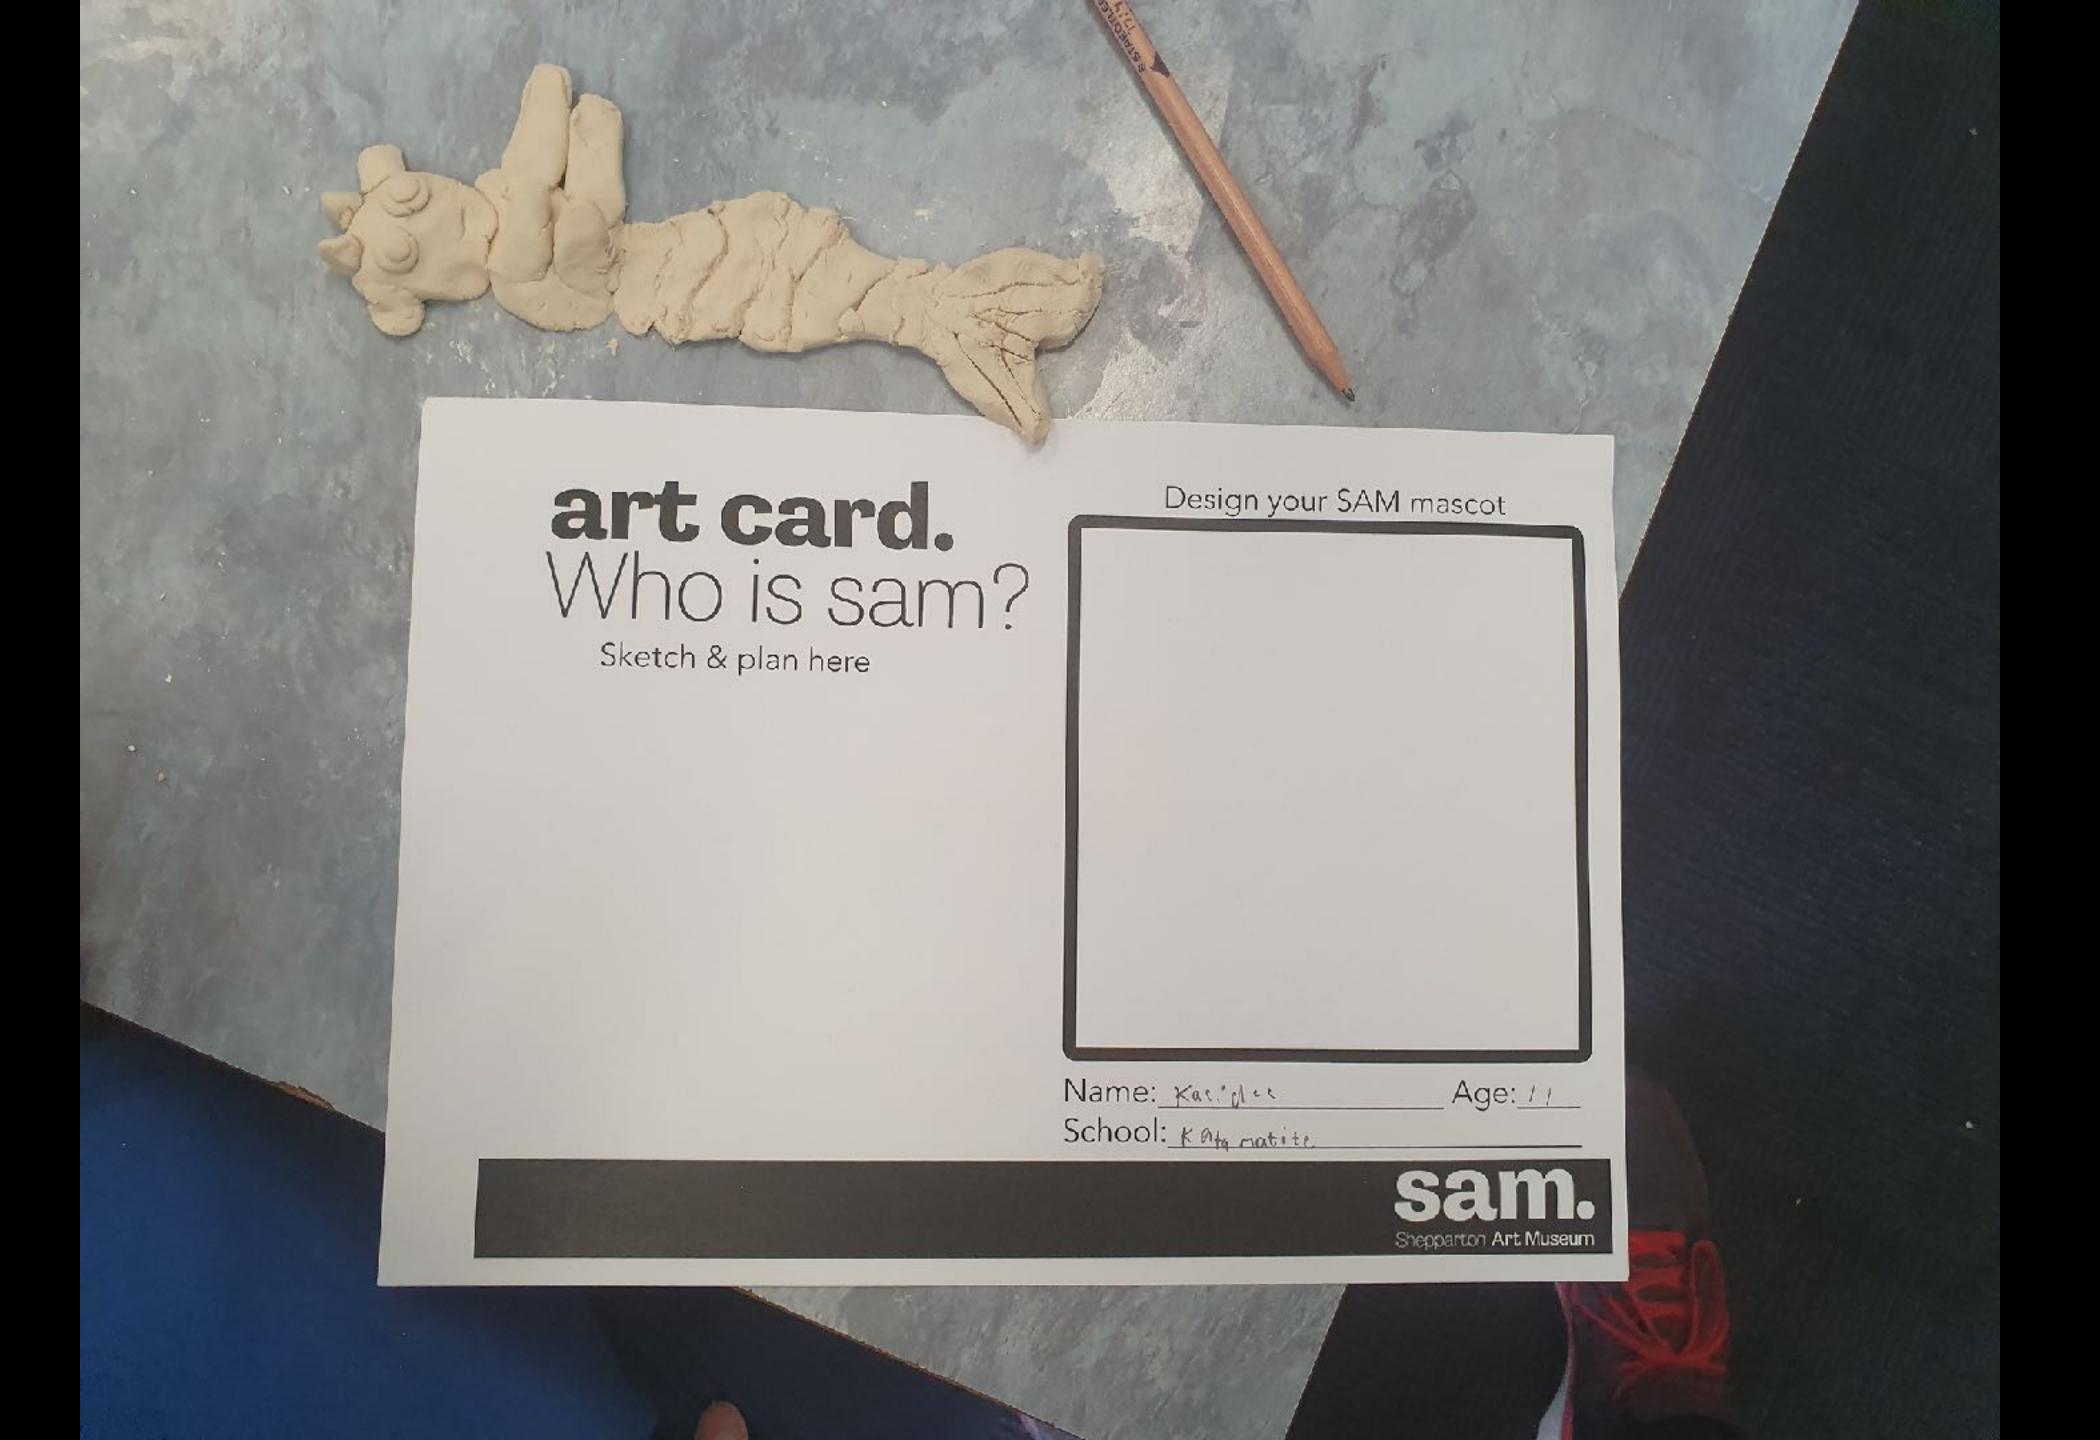

# art card. Who is sam? Sketch & plan here Start Card. Sketch & plan here Start Card. Sketch & plan here

Design your SAM mascot

Name: JAMPS School:

Sketch & plan here

Design your SAM mascot

Name: Heidi Age: 10
School: Kcxt amutite