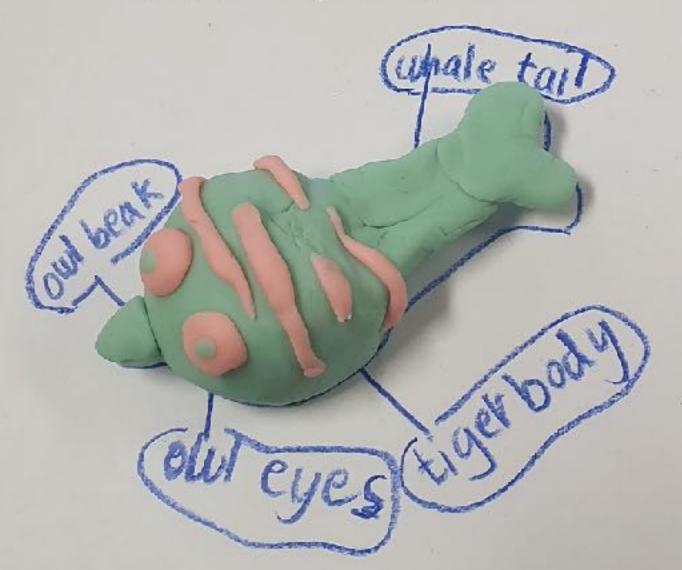

Name: Rull N Age: 8
School: KataMATITE

Sketch & plan here

Design your SAM mascot

Name: Lilla

Age: 17

School: Katamatite

Sketch & plan here

Quoka cross avoil and tassie Devil. Smile of avoka acurate please! Design your SAM mascot

Quoka cross avoll and tassie Devil. Smile of avoka acurate please!

Quoka head head a soon

Name: Amelia Eddy Age: 11\_ School: Katamatile P.S

Design your SAM mascot

SCORPIEN \ SPIZER

Name: James

Age: 10

School: Katimatite PS