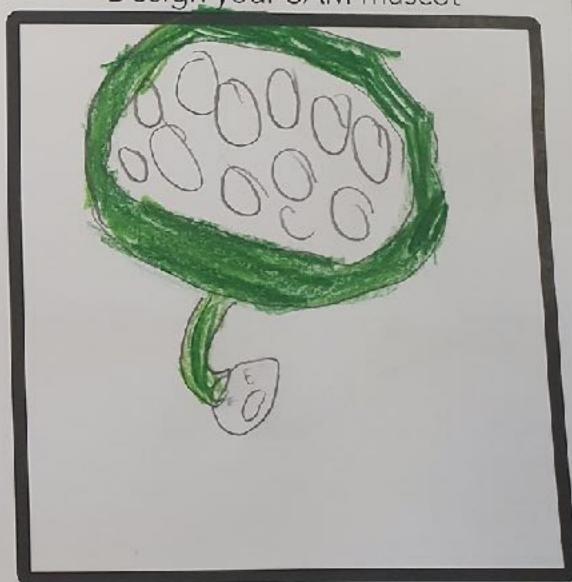

Name: Rull N Age: 8
School: KataMATITE

Sketch & plan here

Design your SAM mascot

Name: Lilla

Age: 17

School: Katamatite

Sketch & plan here

Quoka cross avoil and tassie Devil. Smile of avoka acurate please! Design your SAM mascot

Name: Amelia Eddy Age: 11
School: Katamatite P.S

art ard. Sketch &

Design your SAM mascot

Name: AL a MNOL School: KATA Age: 8

Sketch & plan here

Design your SAM mascot

Name: Addisy 11 Age:\_

Quoka cross avoll and tassie Devil. Smile of avoka acurate please!

Quoka head head a soon

Name: Amelia Eddy Age: 11\_ School: Katamatile P.S

Design your SAM mascot

SCORPIEN \ SPIZER

Name: James

Age: 10

School: Katimatite PS