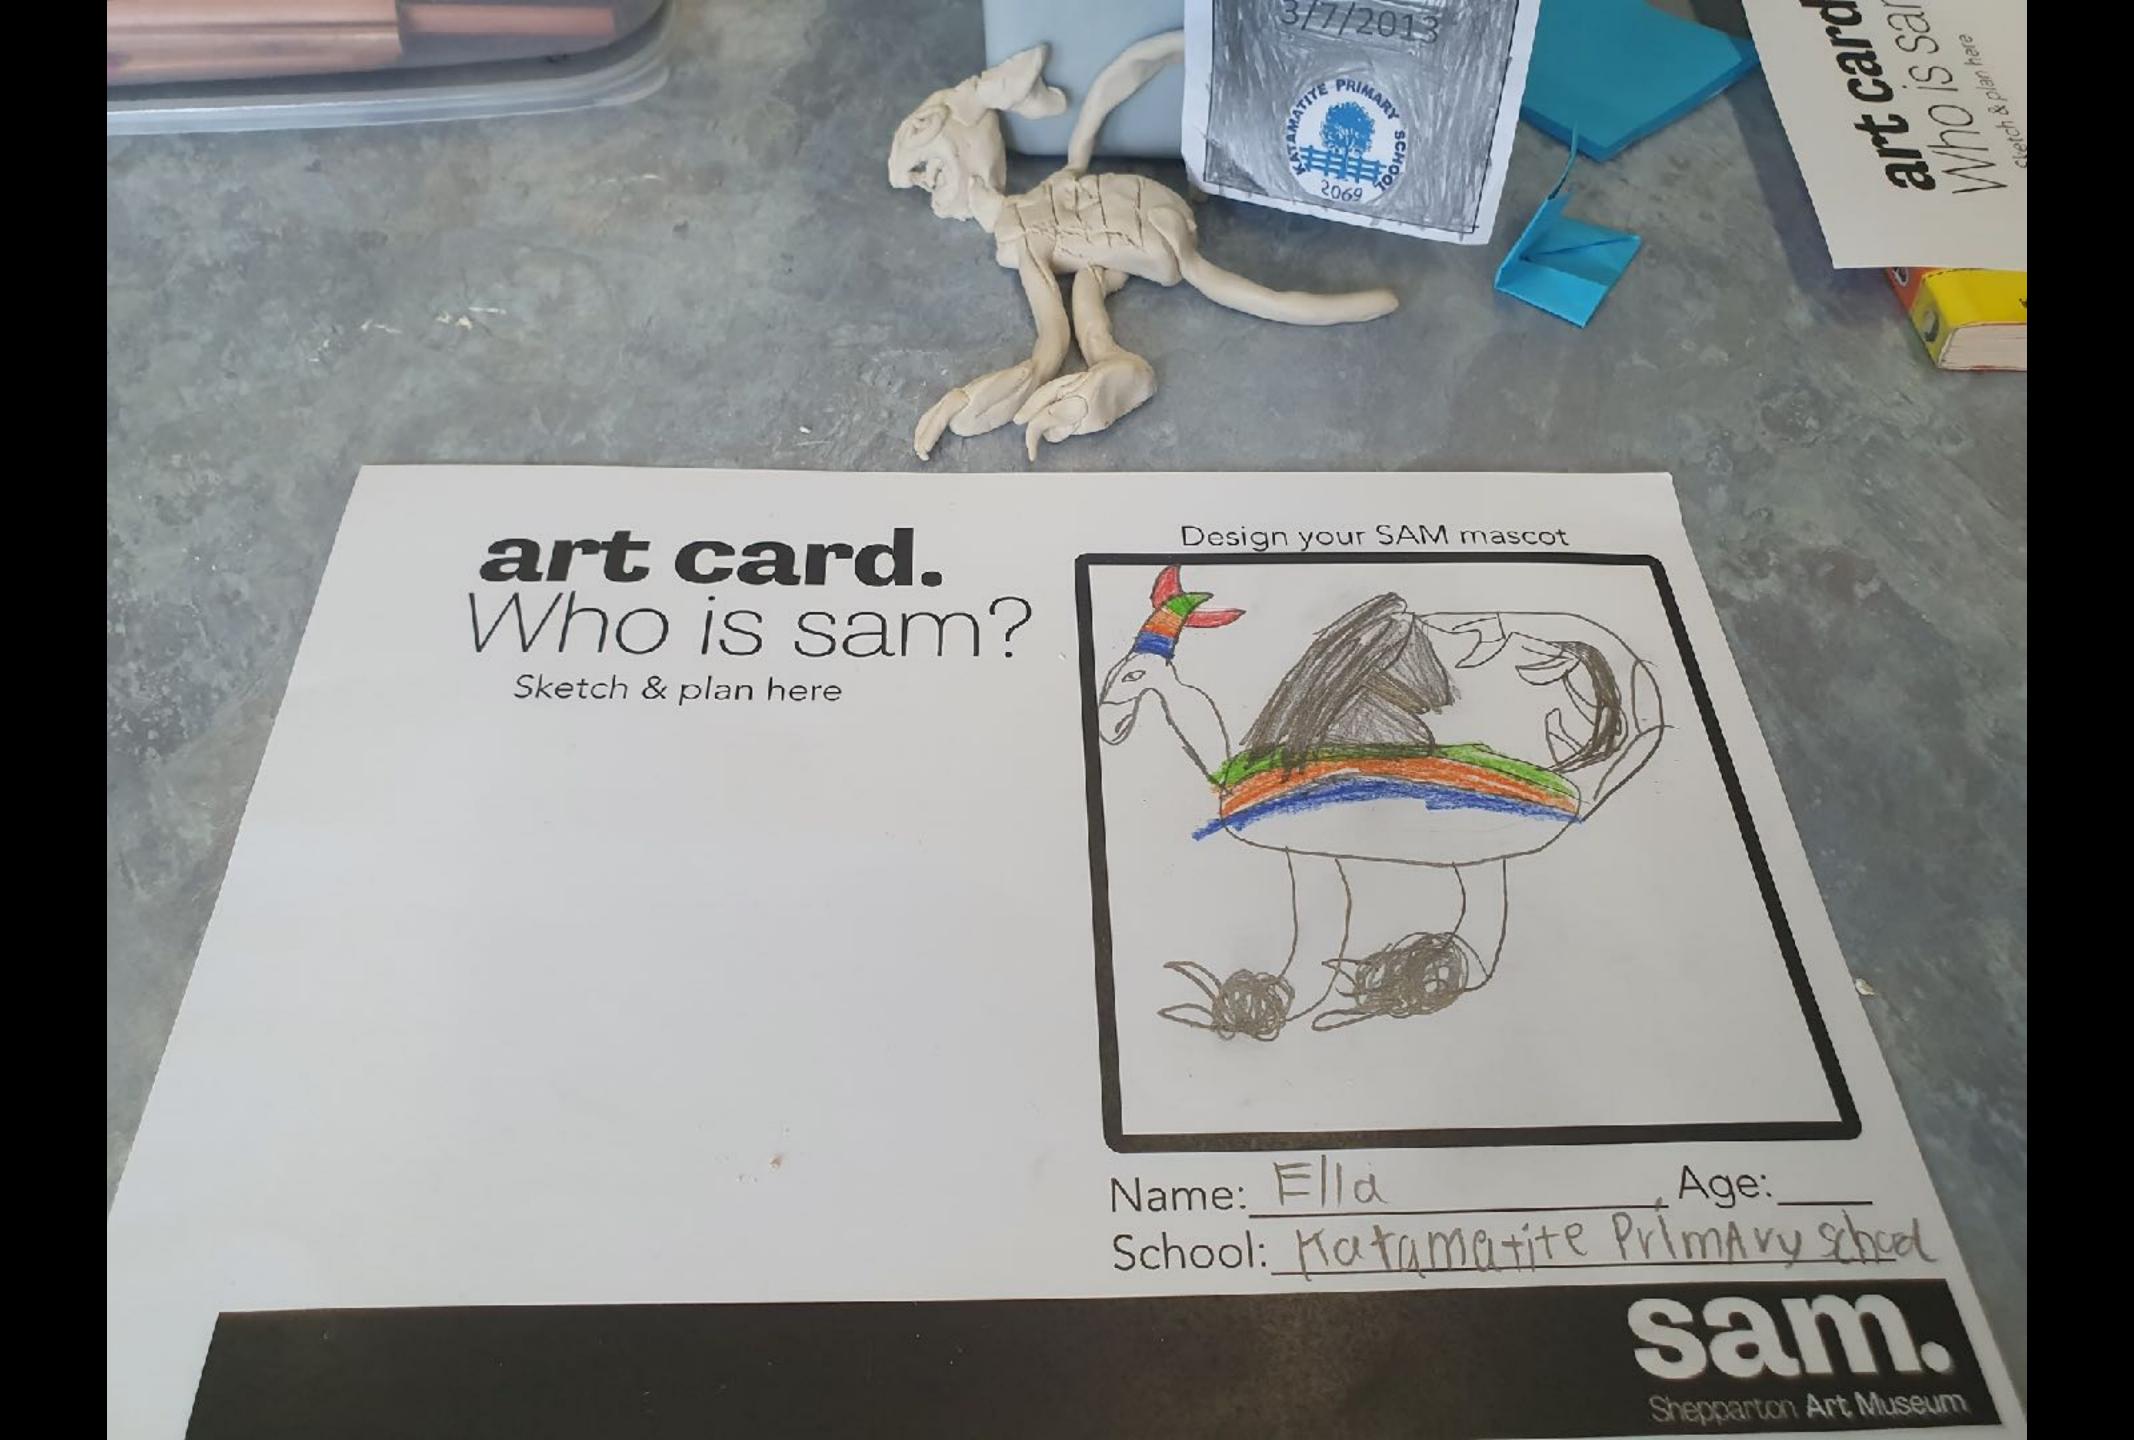

Name: Amelia Eddy Age: 11
School: Katamatite P.S

art ard. Sketch &

Design your SAM mascot

Name: AL a MNOL School: KATA Age: 8

Sketch & plan here

Design your SAM mascot

Name: Addisy 11 Age:\_

Quoka cross avoll and tassie Devil. Smile of avoka acurate please!

Quoka head head a soon

Name: Amelia Eddy Age: 11\_ School: Katamatile P.S

Design your SAM mascot

SCORPIEN \ SPIZER

Name: James

Age: 10

School: Katimatite PS