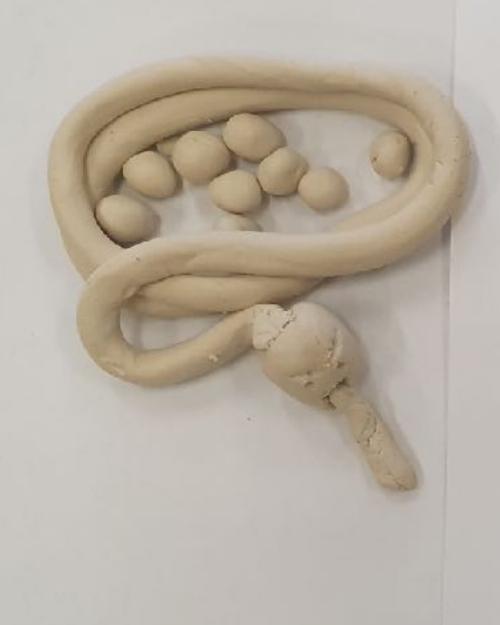

#### Katamatite Primary School

Sam Schools Challenge

Sketch & plan here

Design your SAM mascot

Name: Cody Bonner Age: 10
School: 777

Sketch & plan here

it's a snake with eggs Design your SAM mascot

Name: <u>qus</u> Age: 11
School: <u>Katamatite</u>