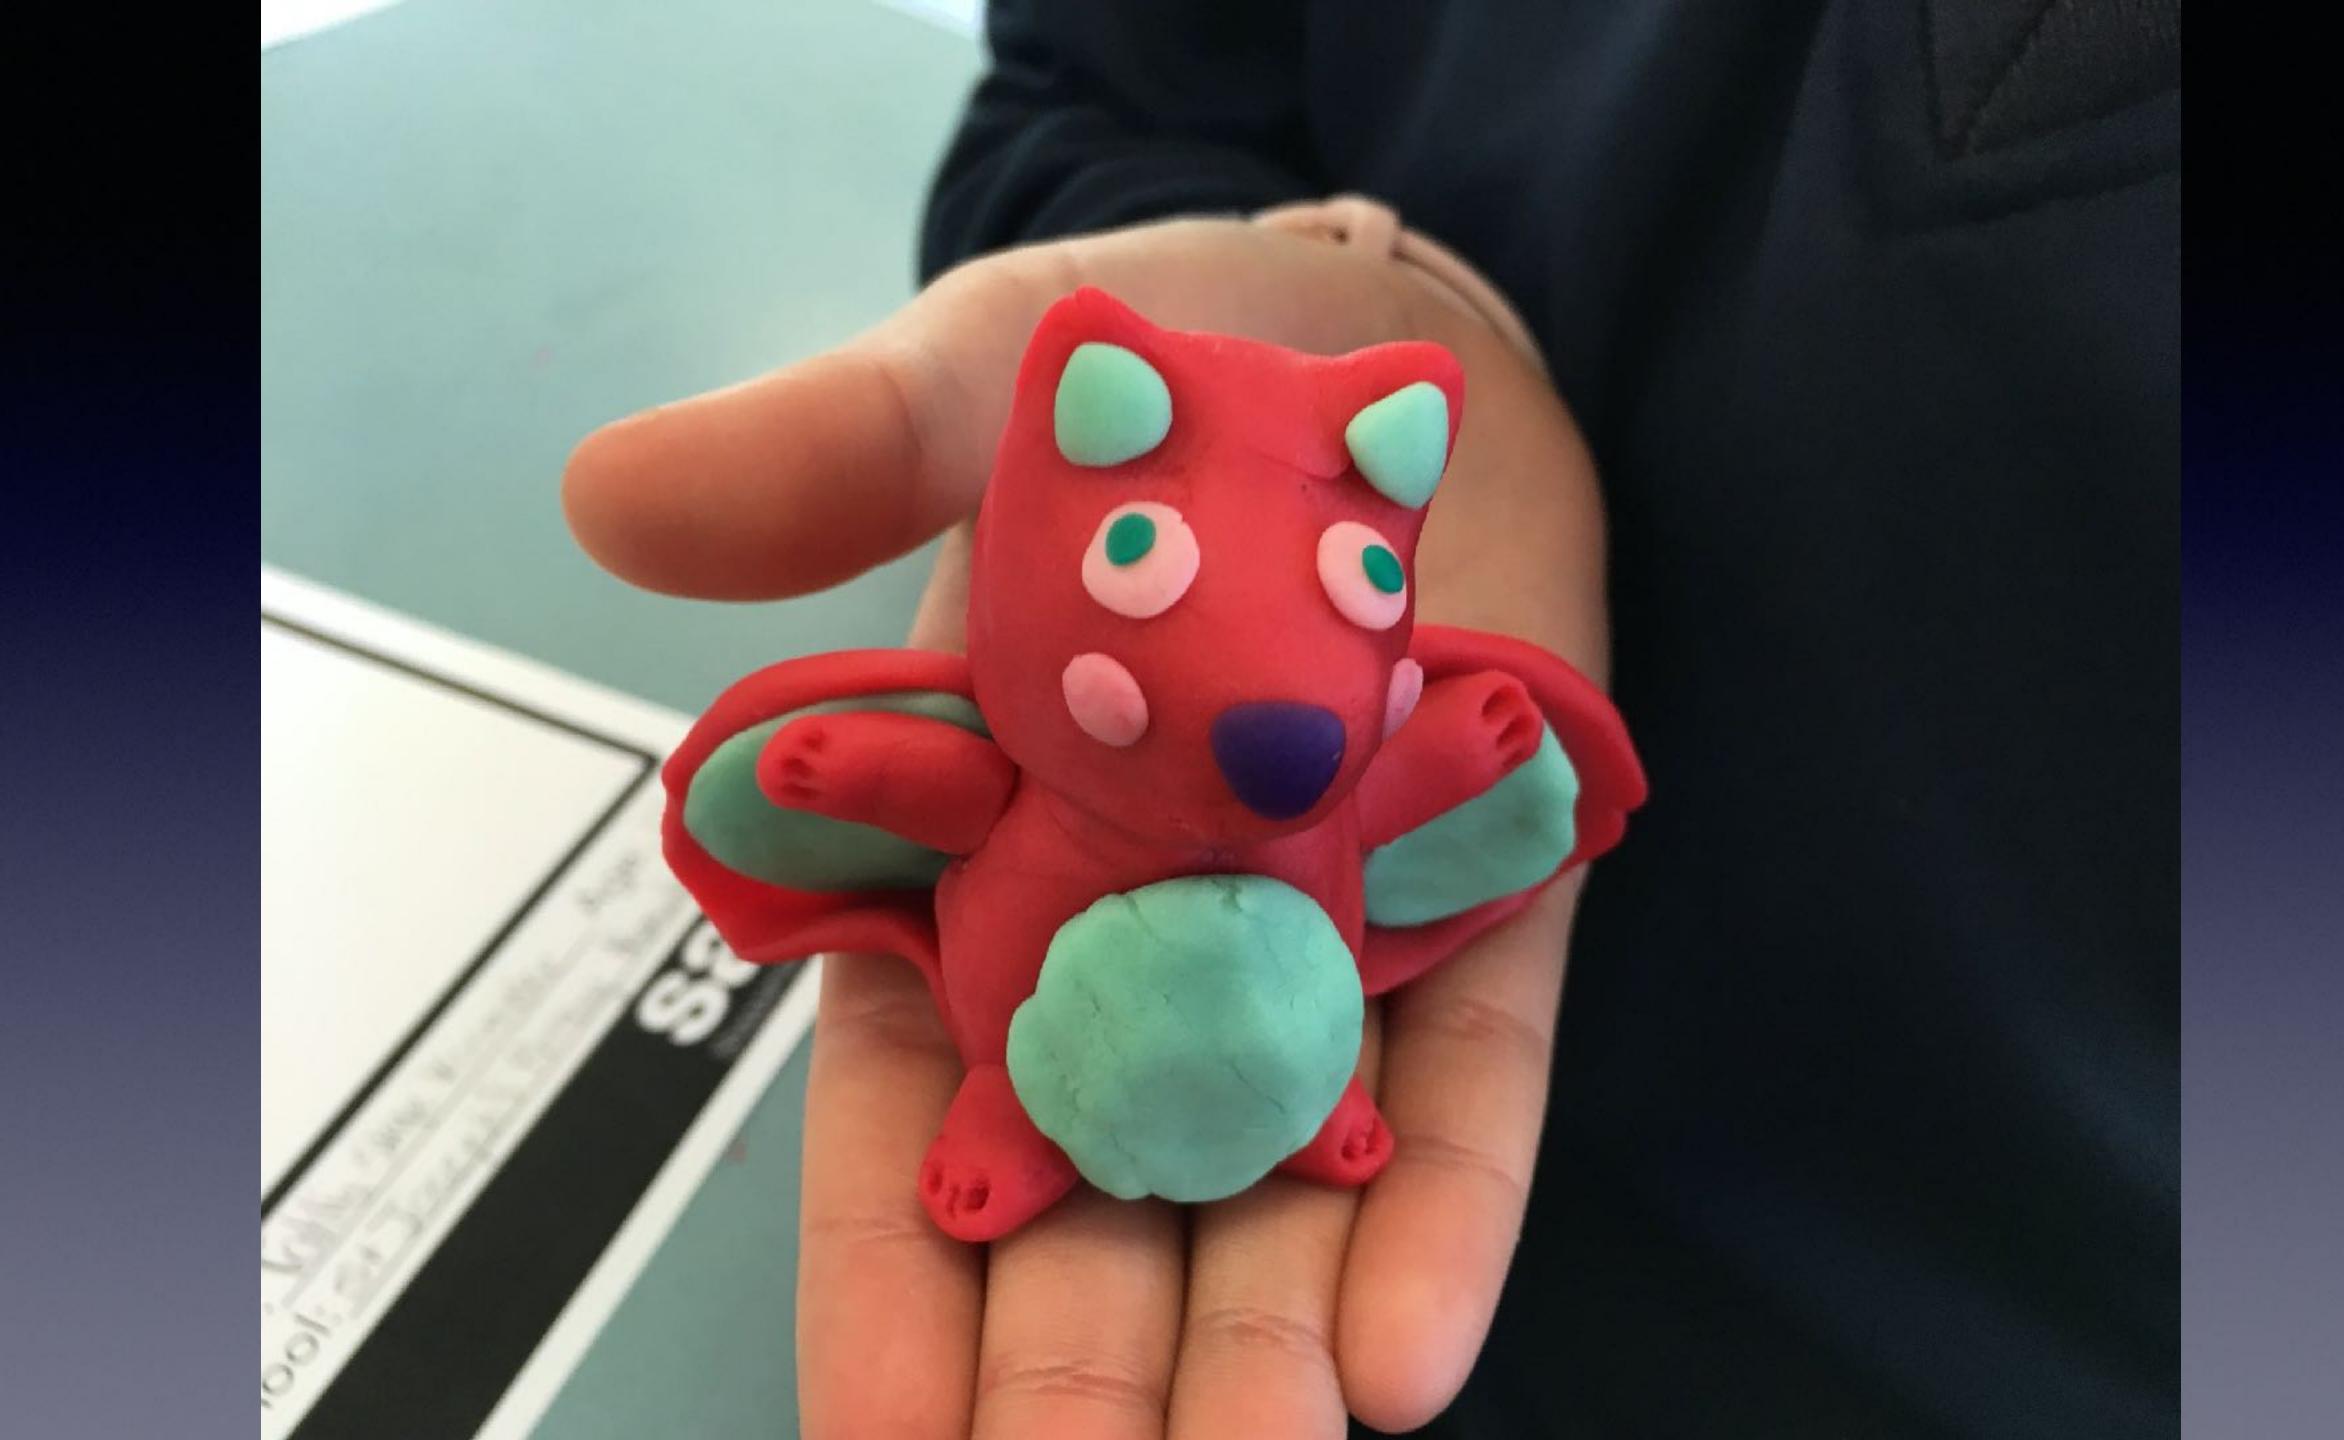

## art card. Who is sam? Sketch & plan here

2B

ART

ROMERO BRITTO Our Juniors were Brazilian Pop inspired by artist Romero's Heart Art!

22.2.9

STATISTICS.