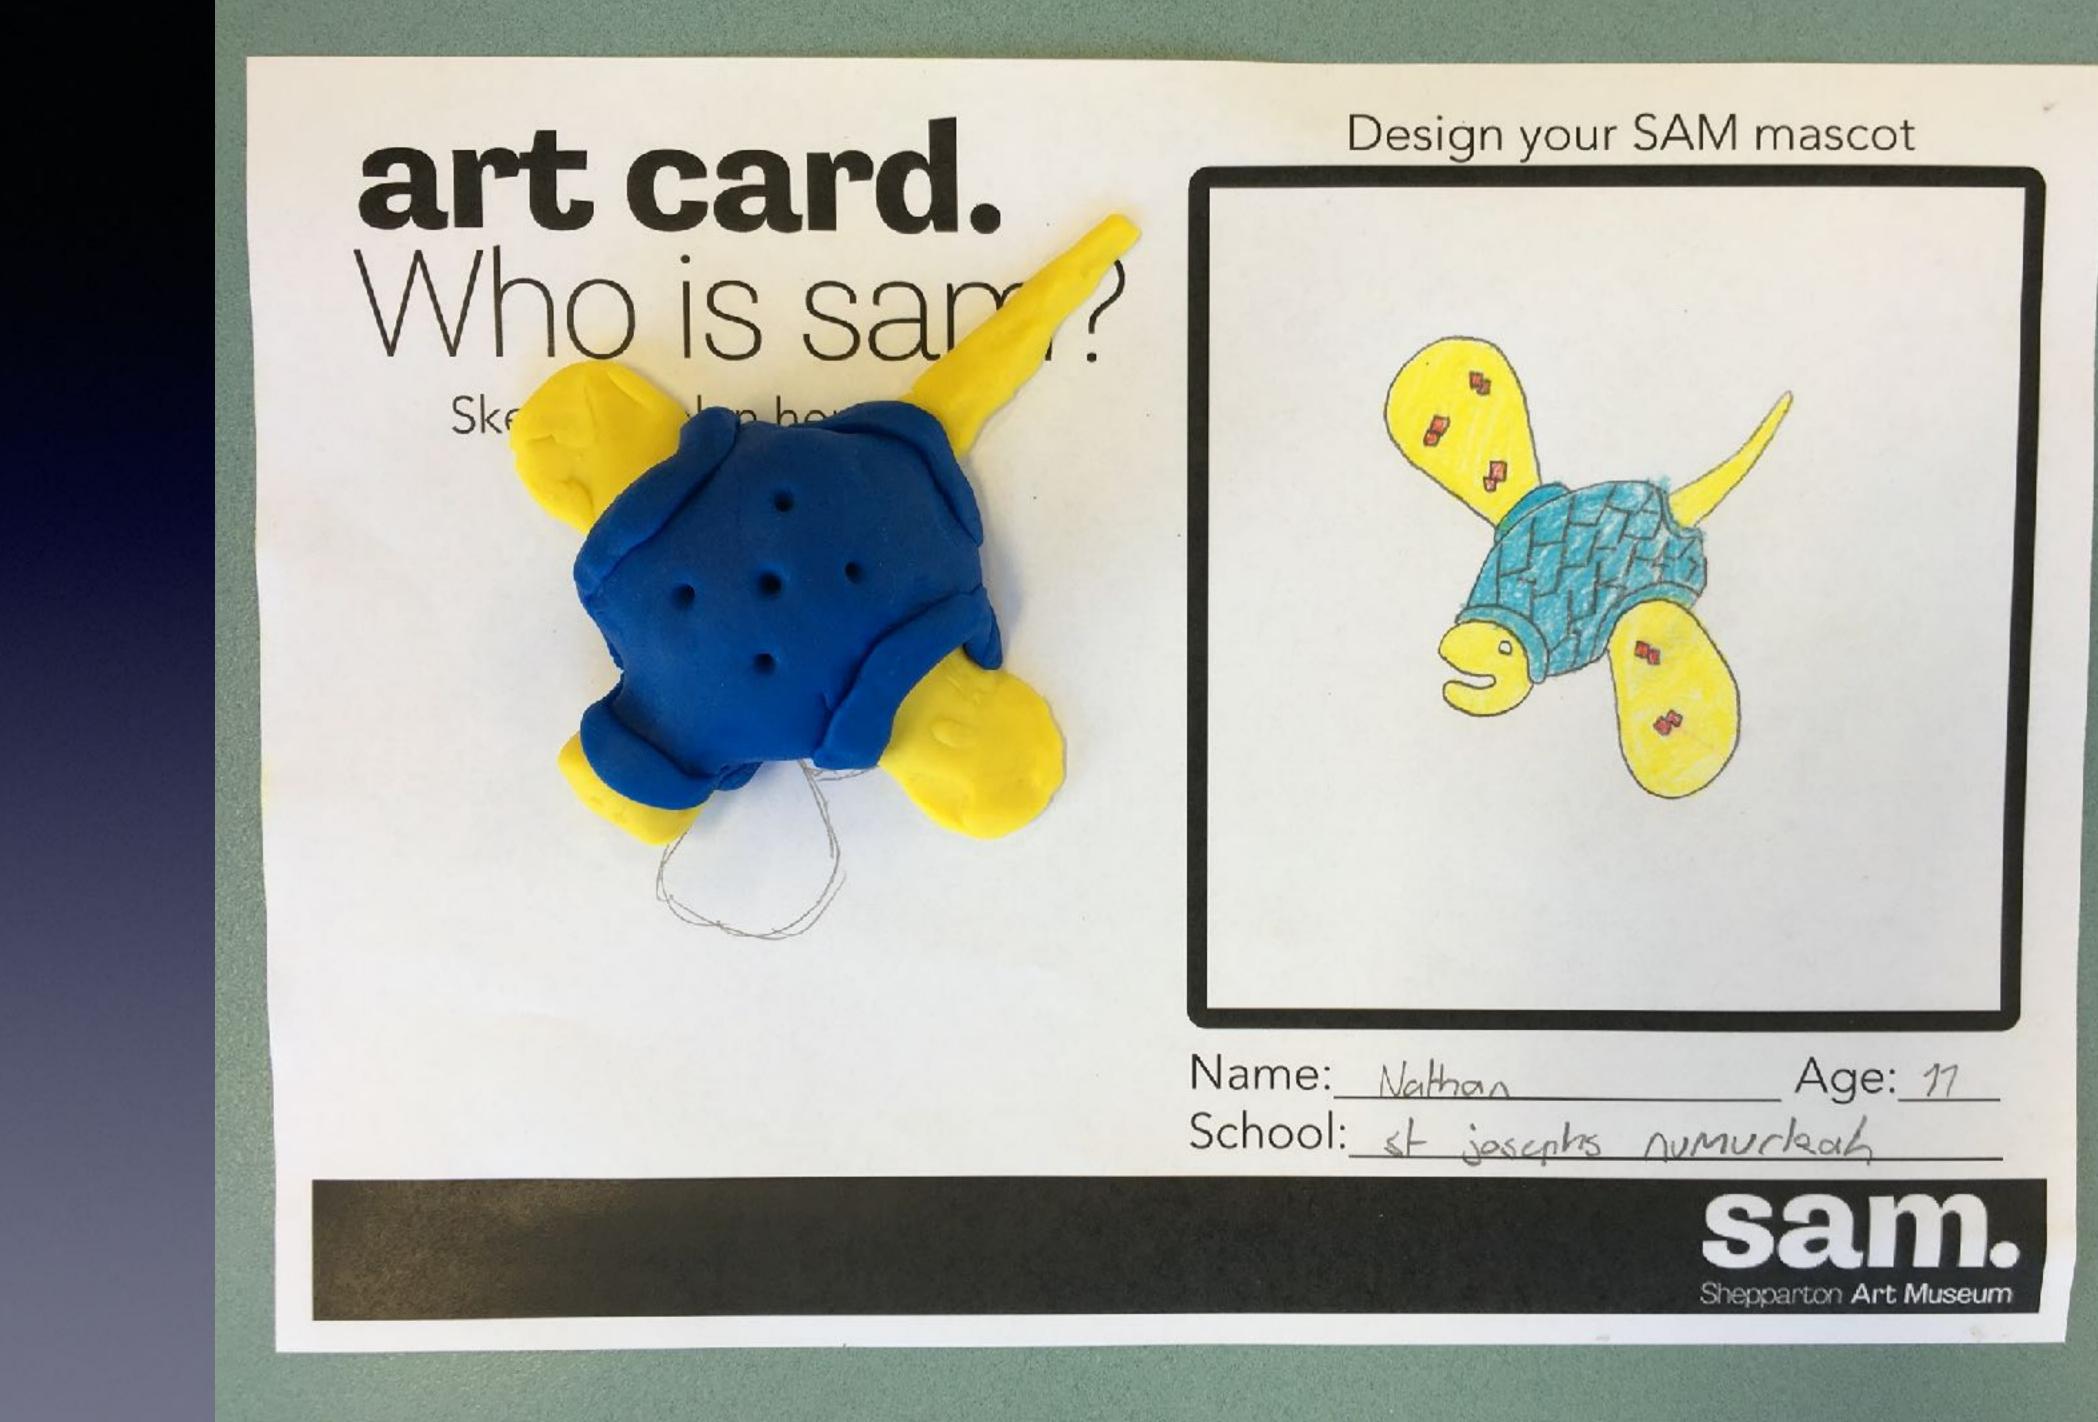

# SAM SCHOOLS CHALLENGE















### Design your SAM mascot

Sketch & plan here

### Design your SAM mascot





Sketch & plan here









Shepparton Art Museum







Sketch & plan here







Sketch & plan here



Design your SAM mascot possum + Bak # 1ggy Rules Name: Layla Newham Age: 11 School: Ji Joseph's Neumurleah sam. Shepparton Art Museum



### Design your SAM mascot





















































M. M. 184 100

V

ITIUM





#### Sketch & plan here







#### Design your SAM mascot























# art card. Who is sam?

Sketch & plan here

### Design your SAM mascot



## art card. Who is sam? Sketch & plan here















































2B

ART

ROMERO BRITTO Our Juniors were Brazilian Pop inspired by artist Romero's Heart Art!

22.2.9

STATISTICS.