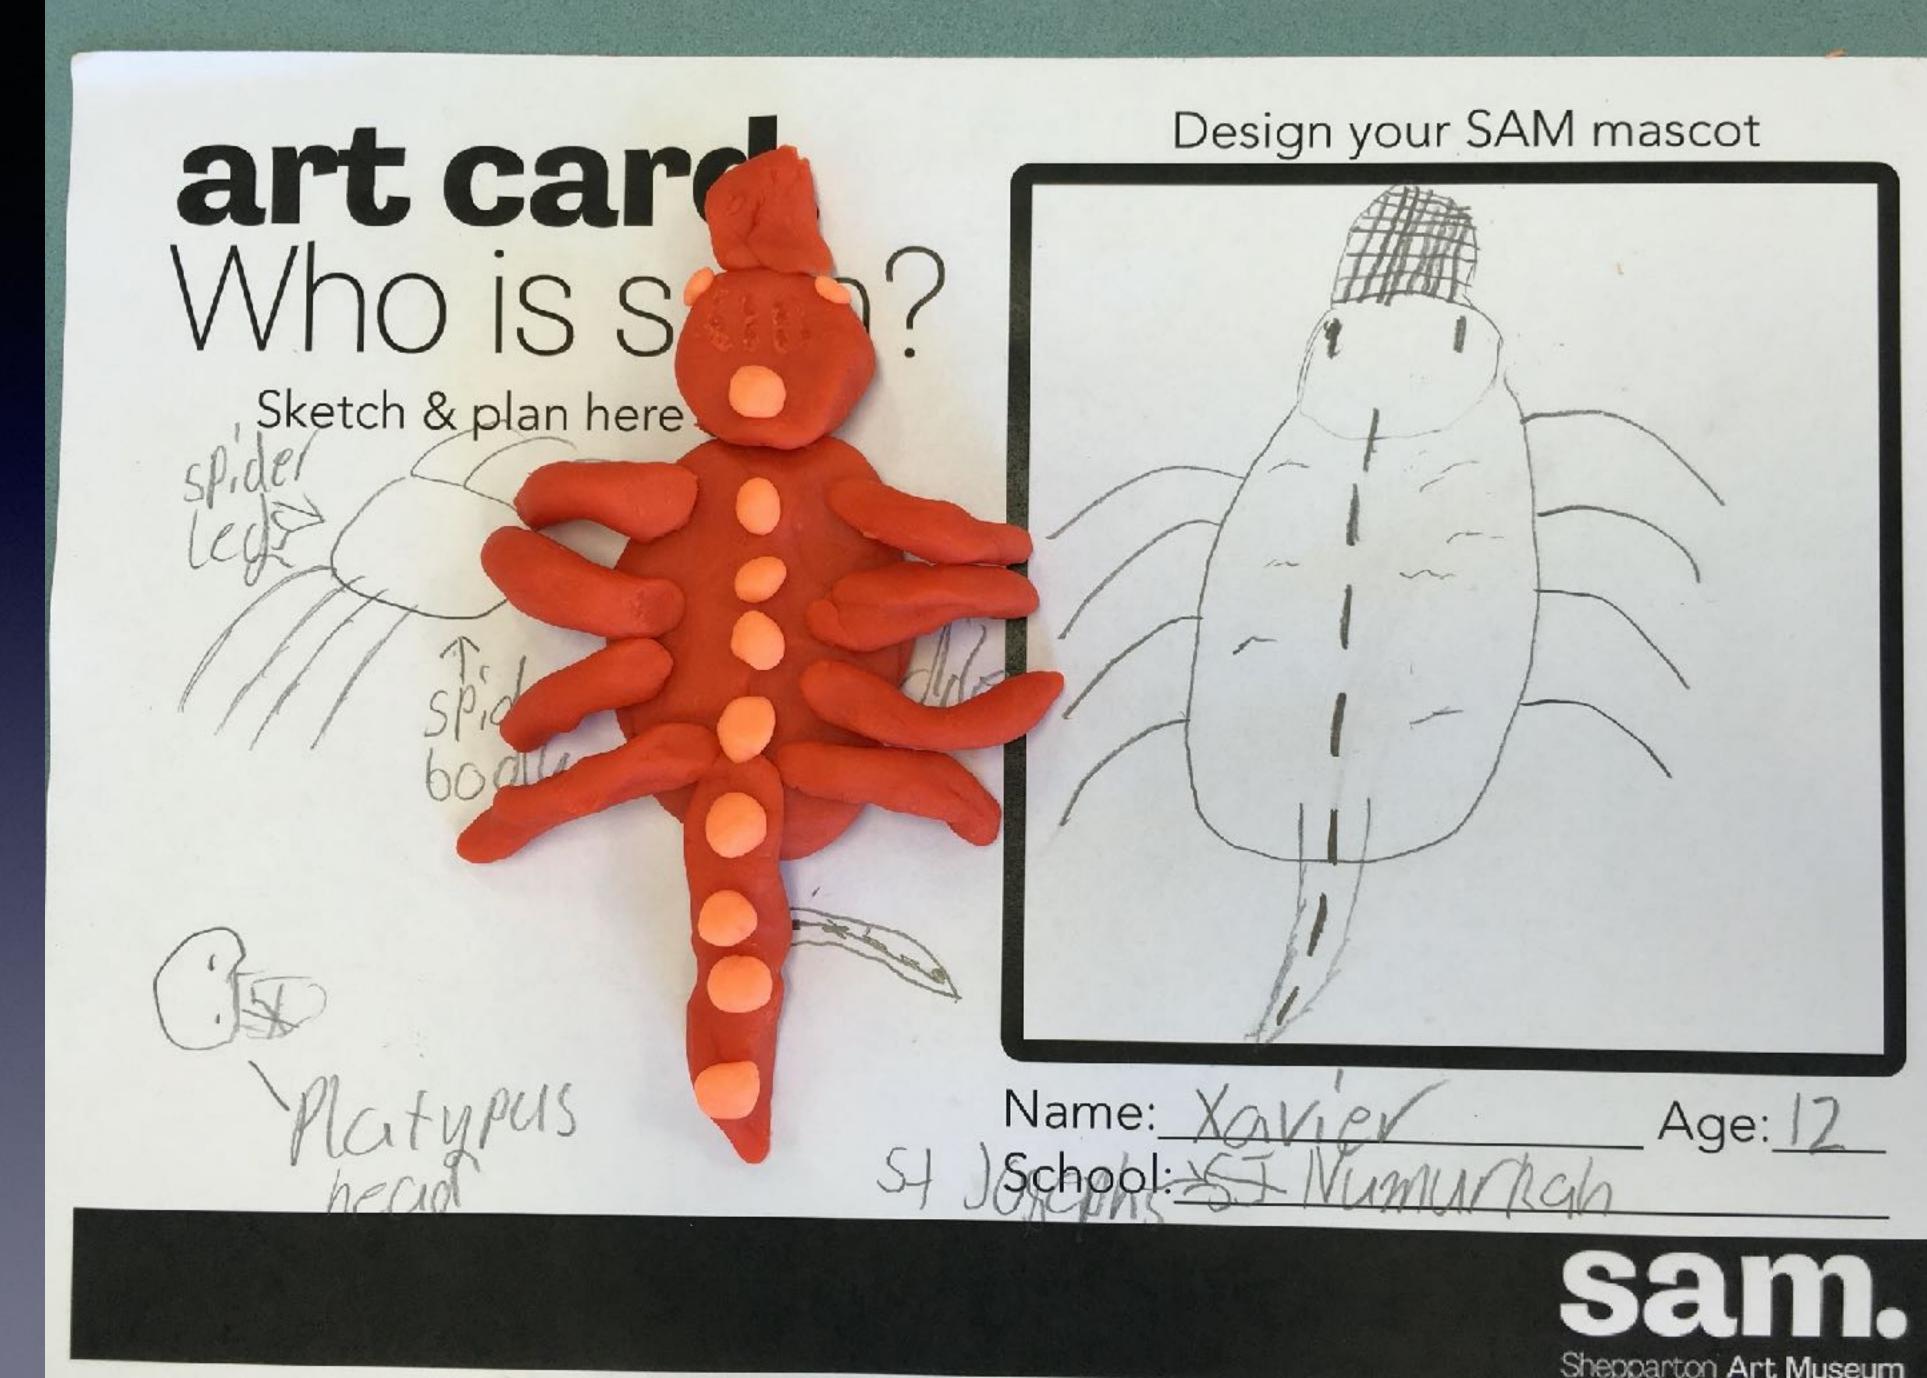

# SAM SCHOOLS CHALLENGE















### Design your SAM mascot

Sketch & plan here

### Design your SAM mascot





Sketch & plan here









Shepparton Art Museum







Sketch & plan here







Sketch & plan here



Design your SAM mascot possum + Bak # 1ggy Rules Name: Layla Newham Age: 11 School: Ji Joseph's Neumurleah sam. Shepparton Art Museum



### Design your SAM mascot





















































M. M. 184 100

V

ITIUM





#### Sketch & plan here







#### Design your SAM mascot























# art card. Who is sam?

Sketch & plan here

### Design your SAM mascot



## art card. Who is sam? Sketch & plan here















































2B

ART

ROMERO BRITTO Our Juniors were Brazilian Pop inspired by artist Romero's Heart Art!

22.2.9

STATISTICS.