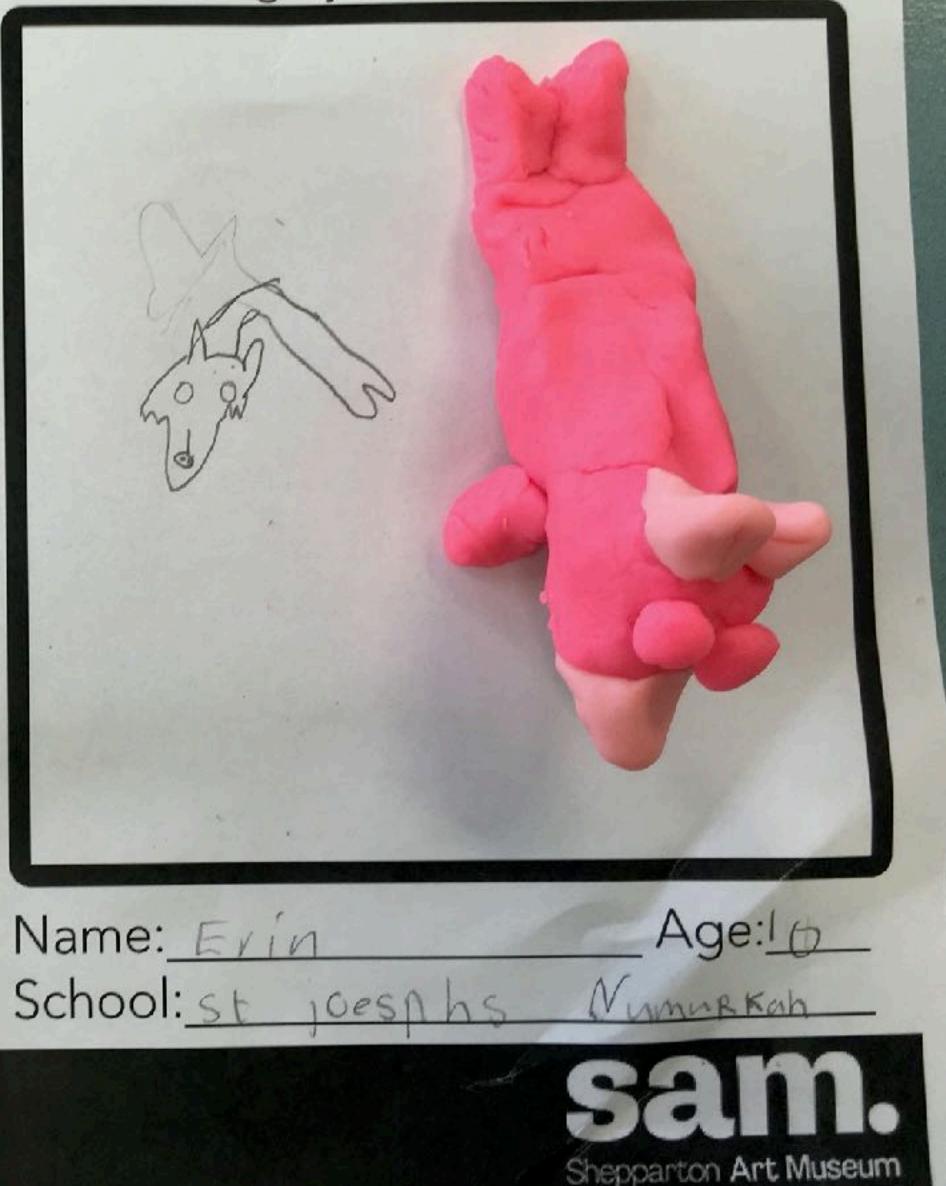

### Design your SAM mascot

Sketch & plan here

Shepparton Art Museum

Sketch & plan here

Sketch & plan here

Design your SAM mascot possum + Bak # 1ggy Rules Name: Layla Newham Age: 11 School: Ji Joseph's Neumurleah sam. Shepparton Art Museum