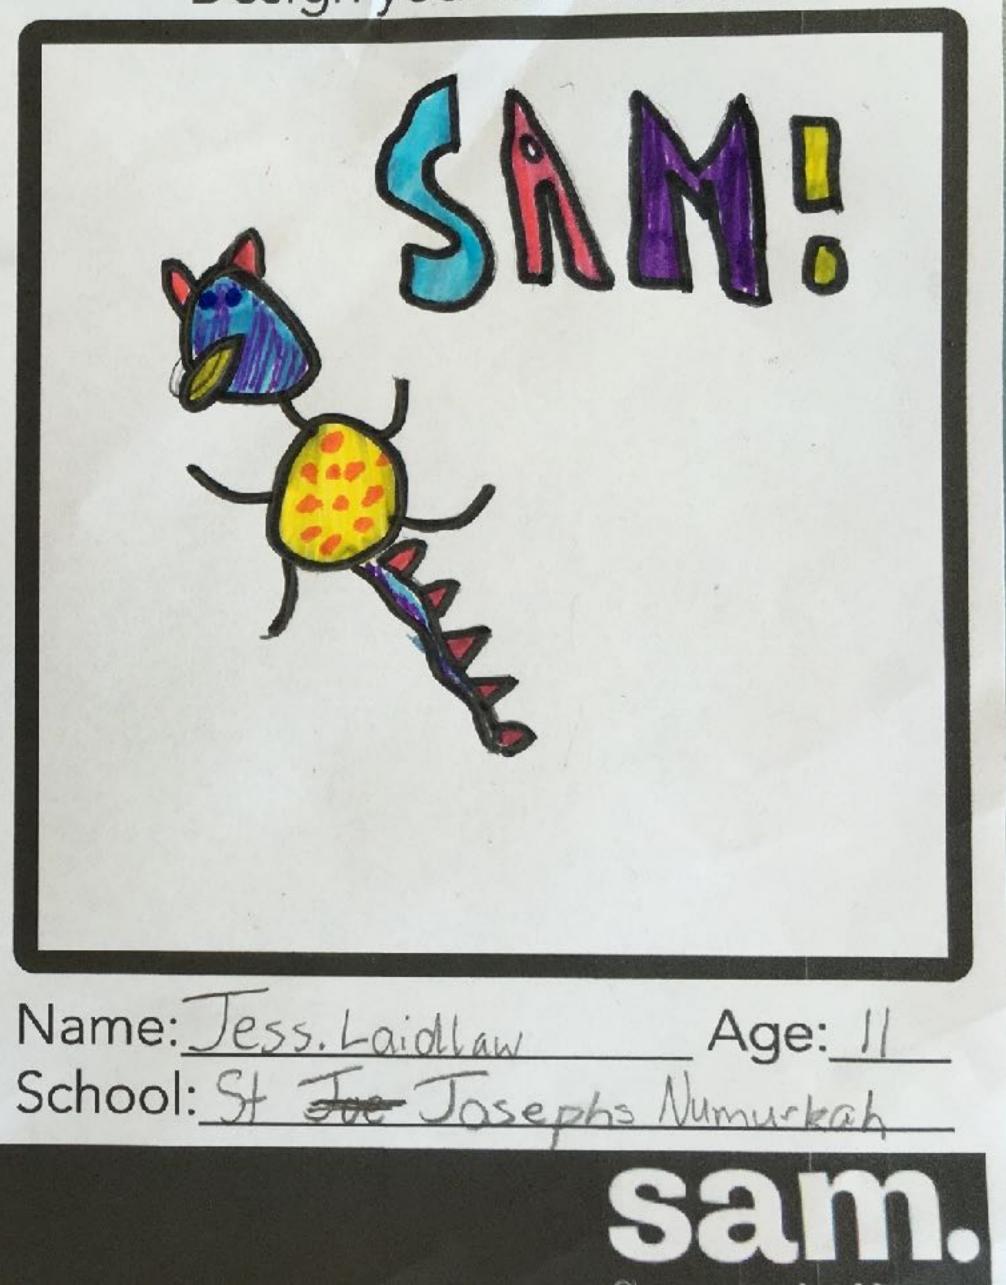

### Design your SAM mascot

Sketch & plan here

Shepparton Art Museum

Sketch & plan here

Sketch & plan here

Design your SAM mascot possum + Bak # 1ggy Rules Name: Layla Newham Age: 11 School: Ji Joseph's Neumurleah sam. Shepparton Art Museum