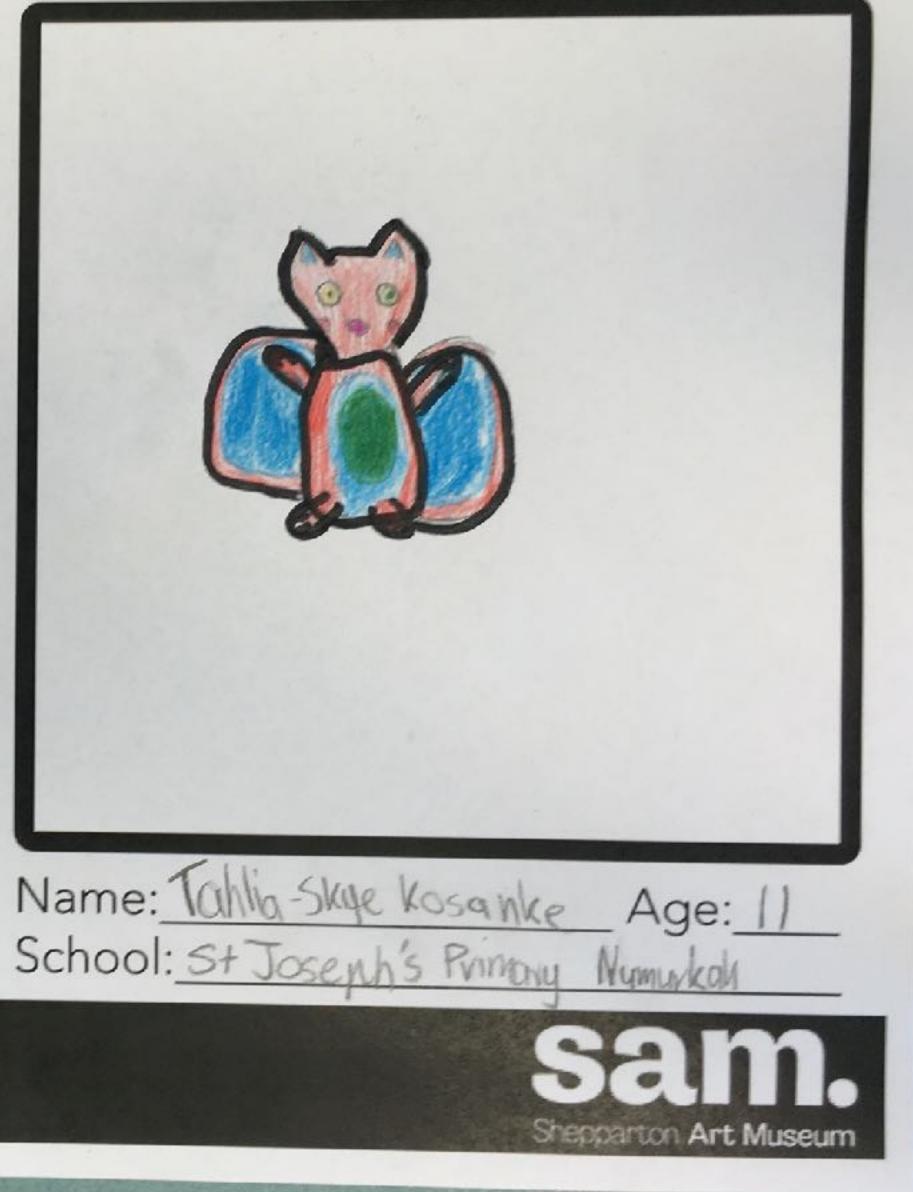

### Design your SAM mascot

Sketch & plan here

Shepparton Art Museum

Sketch & plan here

Sketch & plan here

Design your SAM mascot possum + Bak # 1ggy Rules Name: Layla Newham Age: 11 School: Ji Joseph's Neumurleah sam. Shepparton Art Museum