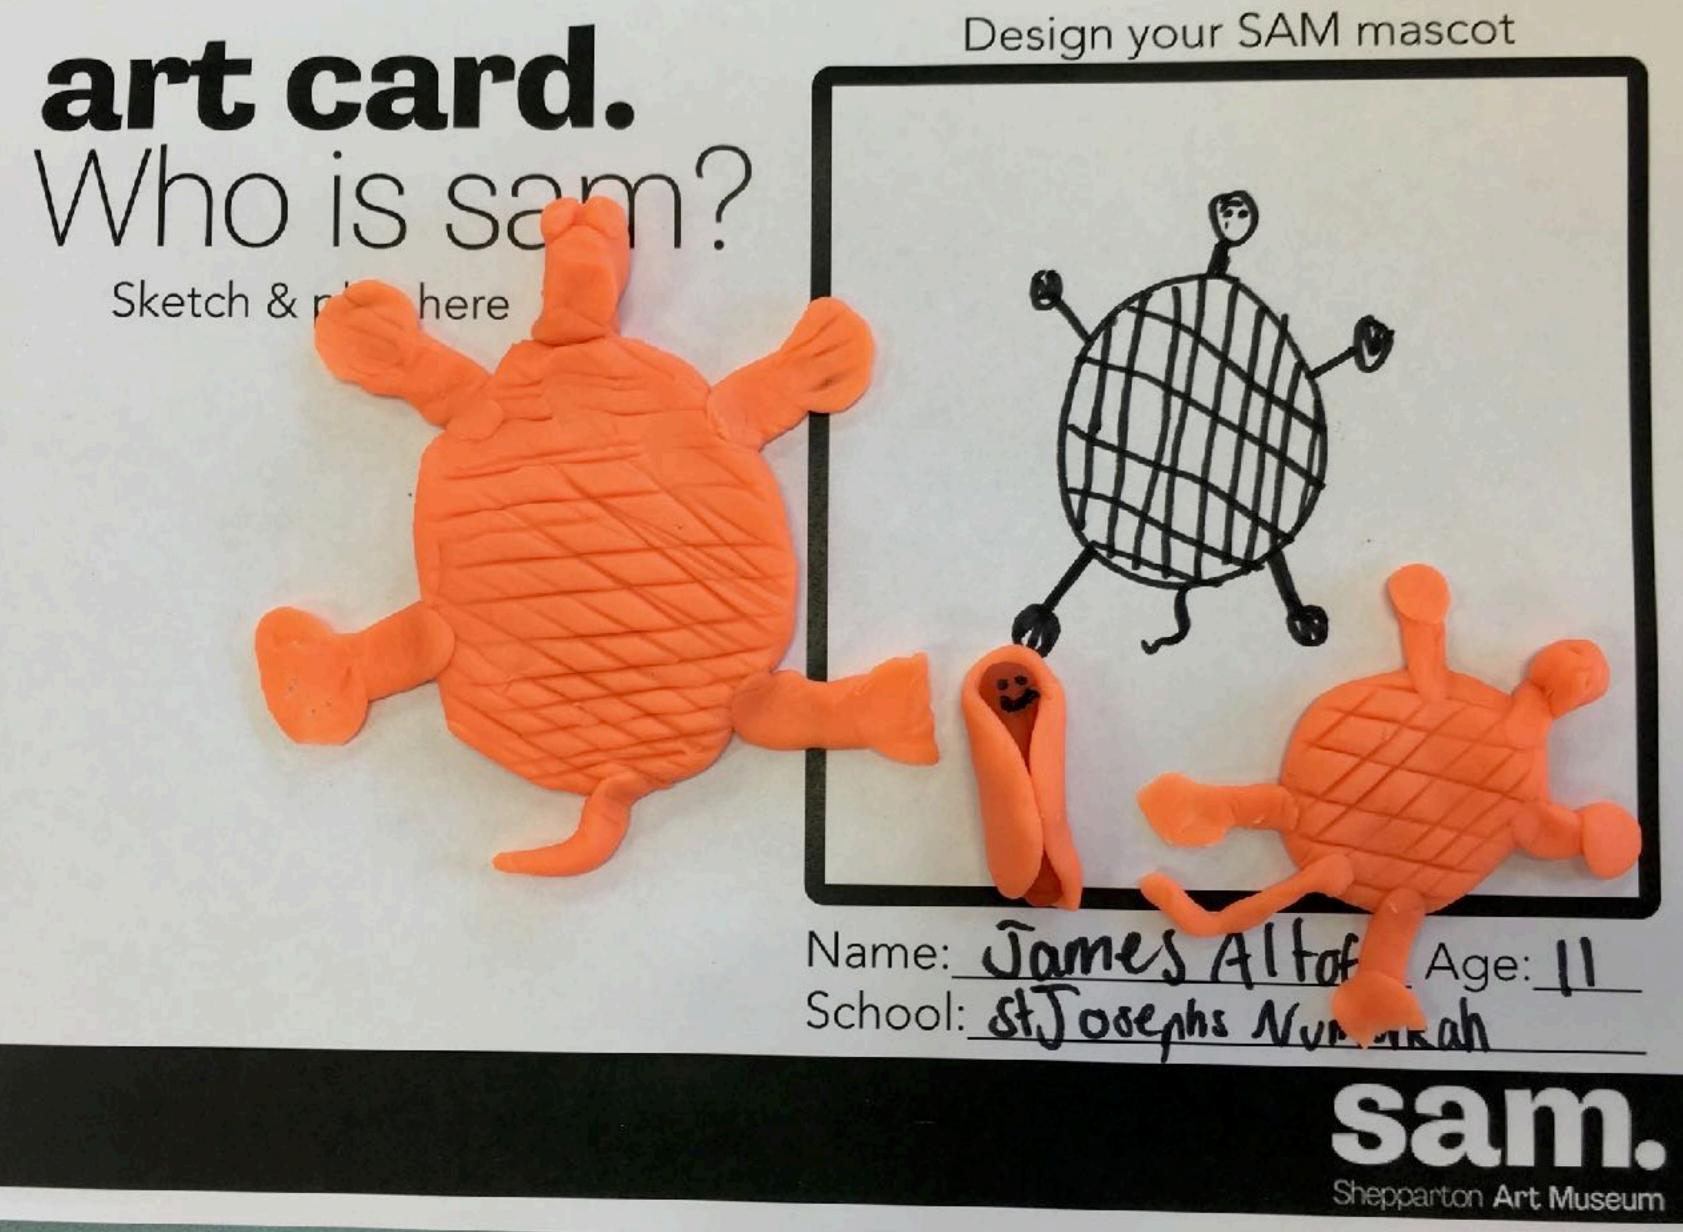

## art card. Who is sam? Sketch & plan here

2B

ART

ROMERO BRITTO Our Juniors were Brazilian Pop inspired by artist Romero's Heart Art!

22.2.9

STATISTICS.