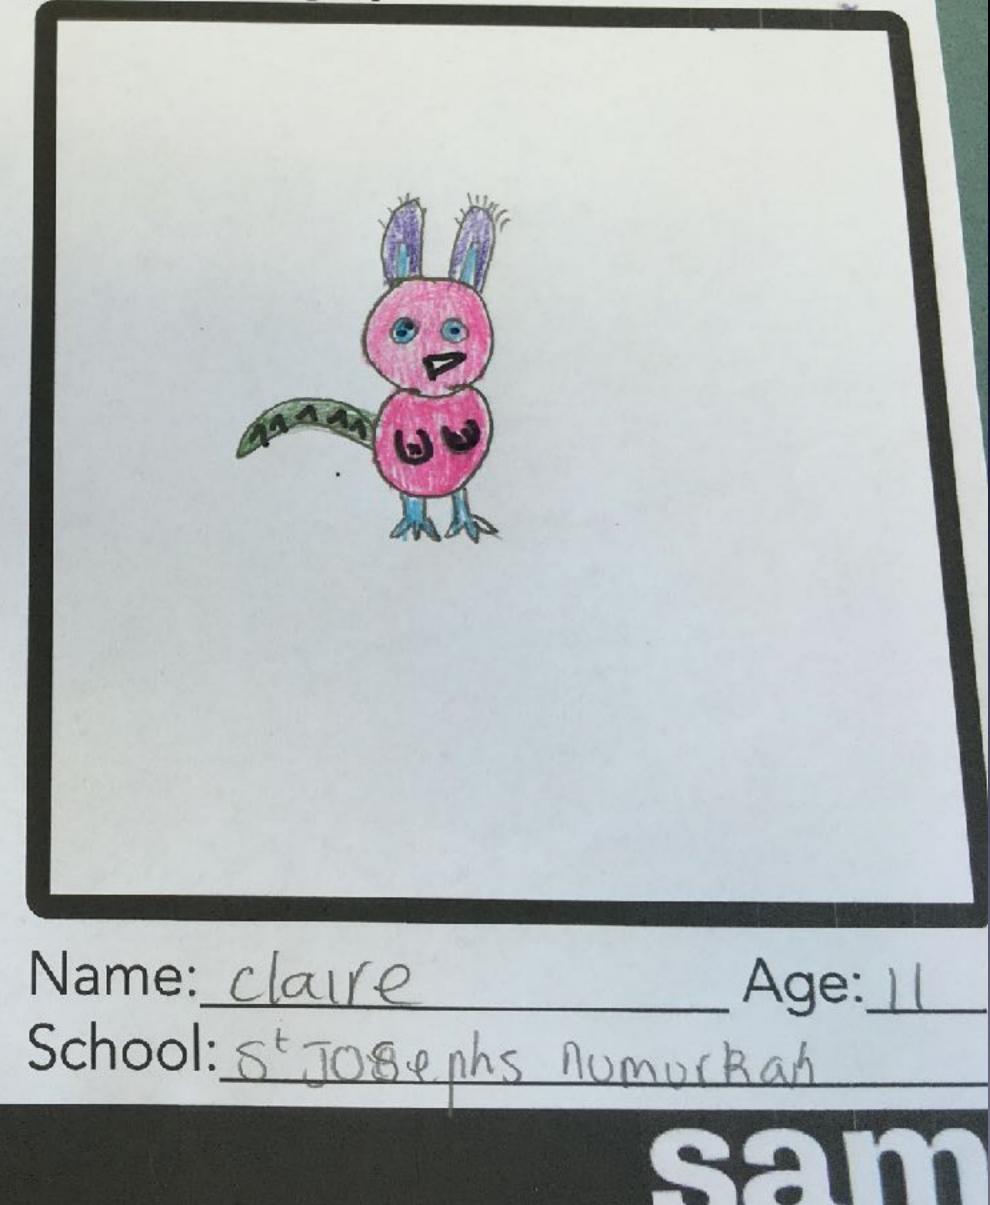

# SAM SCHOOLS CHALLENGE















### Design your SAM mascot

Sketch & plan here

### Design your SAM mascot





Sketch & plan here









Shepparton Art Museum







Sketch & plan here







Sketch & plan here



Design your SAM mascot possum + Bak # 1ggy Rules Name: Layla Newham Age: 11 School: Ji Joseph's Neumurleah sam. Shepparton Art Museum



### Design your SAM mascot





















































M. M. 184 100

V

ITIUM





#### Sketch & plan here







#### Design your SAM mascot























# art card. Who is sam?

Sketch & plan here

### Design your SAM mascot



## art card. Who is sam? Sketch & plan here















































2B

ART

ROMERO BRITTO Our Juniors were Brazilian Pop inspired by artist Romero's Heart Art!

22.2.9

STATISTICS.