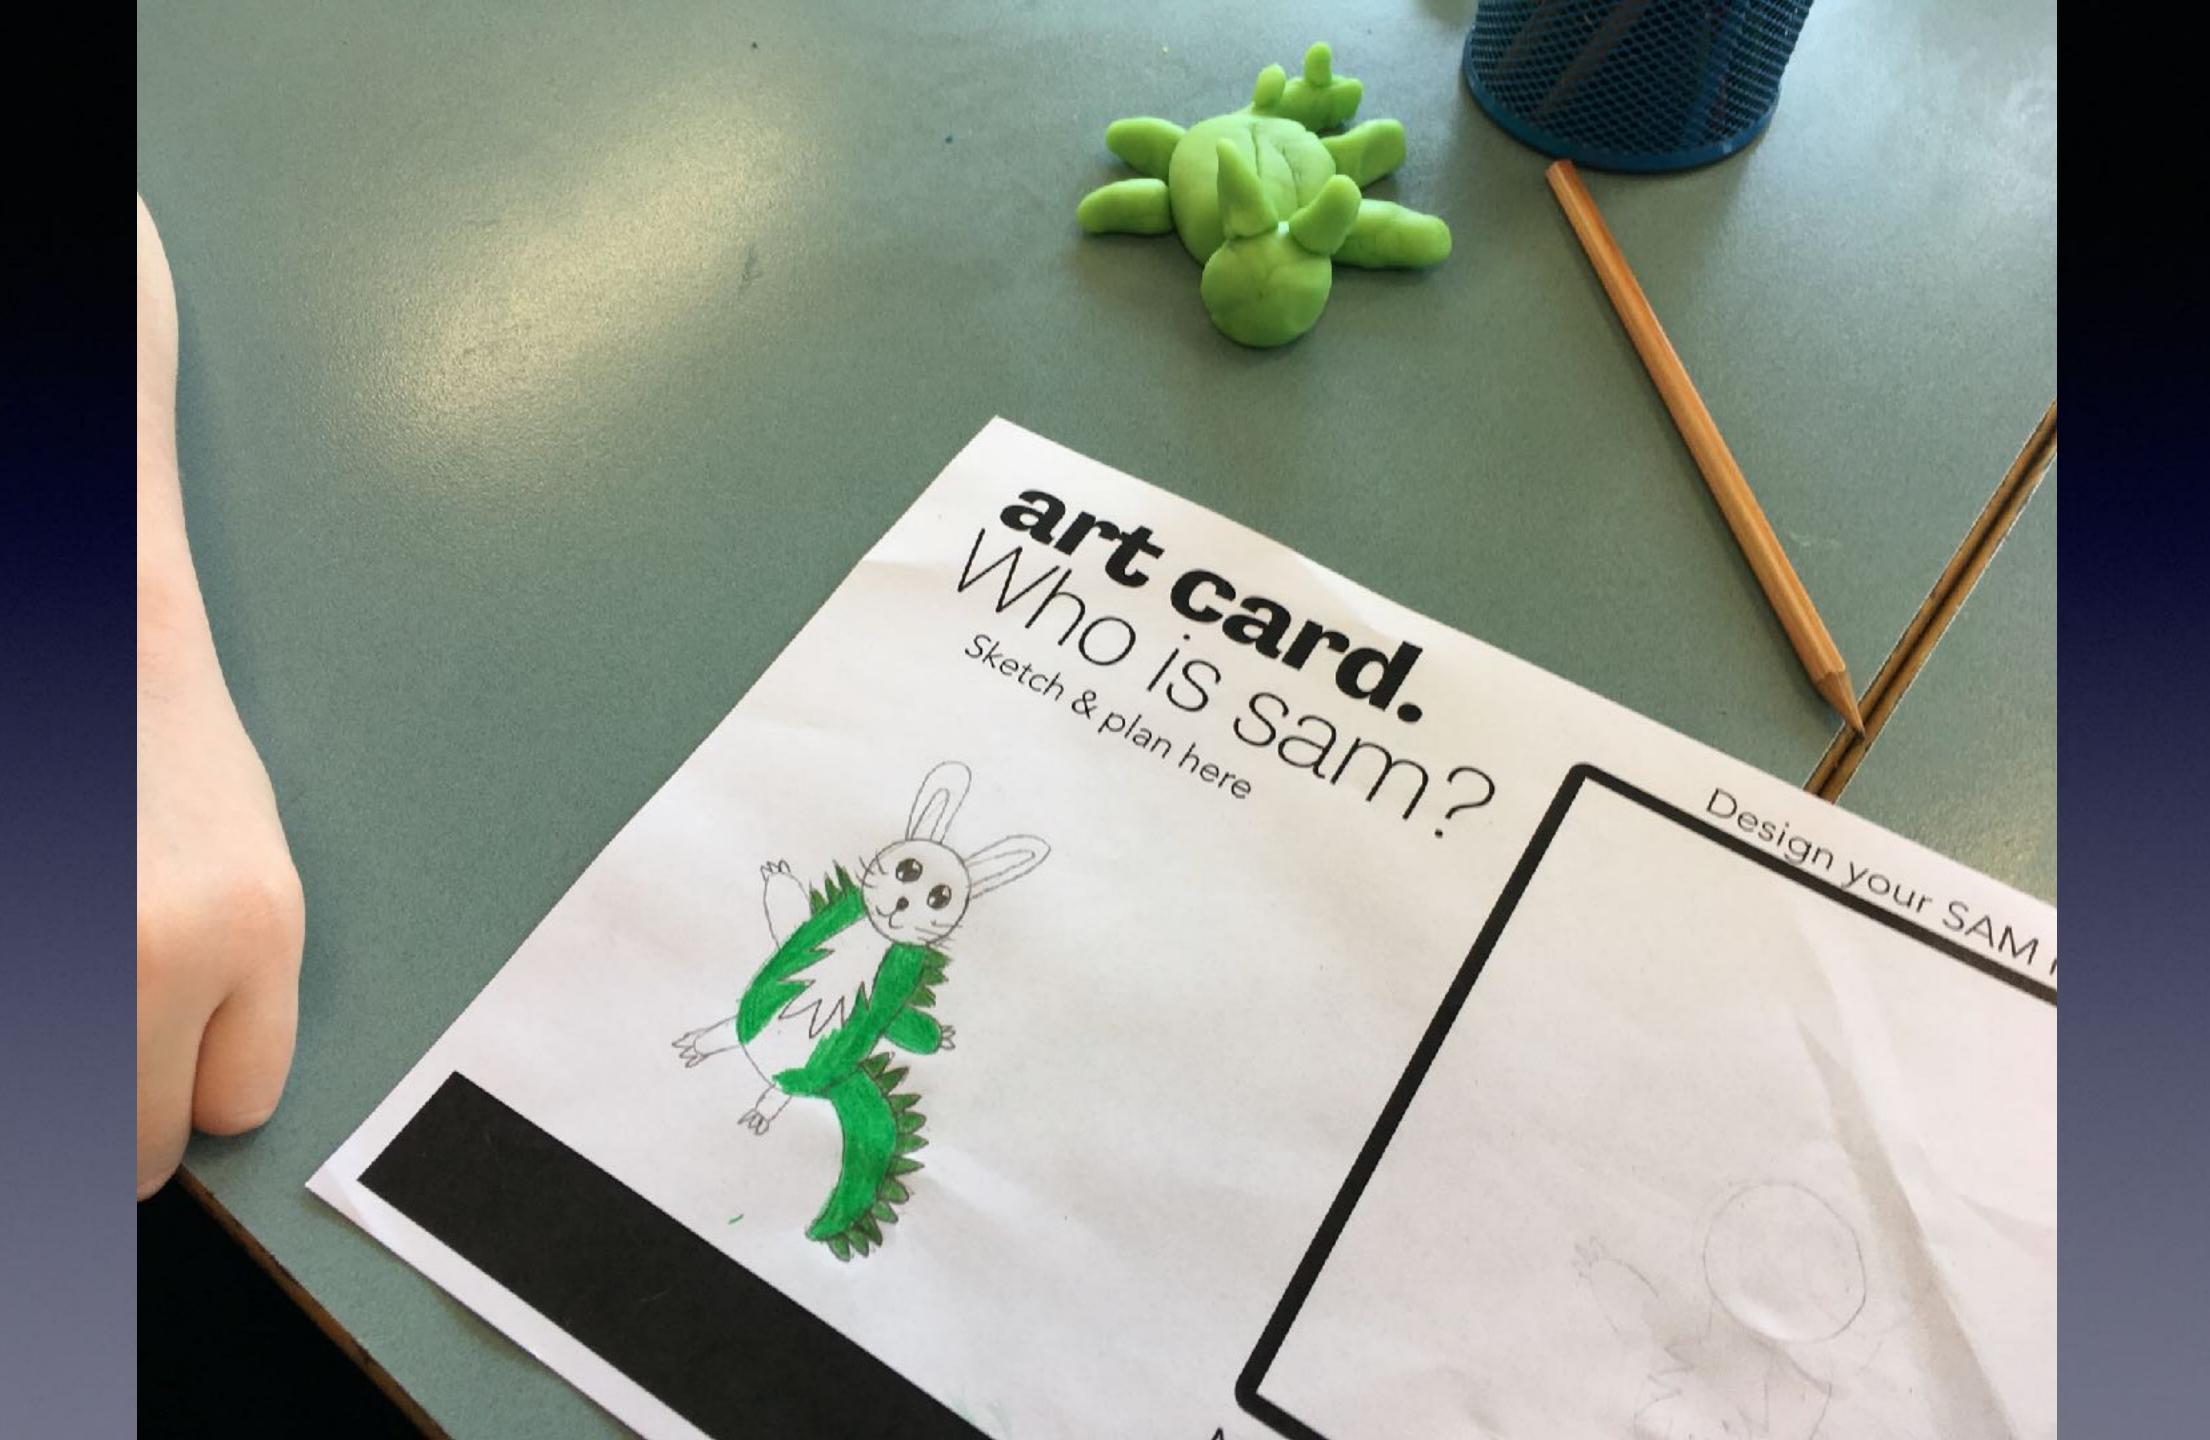

# SAM SCHOOLS CHALLENGE















### Design your SAM mascot

Sketch & plan here

### Design your SAM mascot





Sketch & plan here









Shepparton Art Museum







Sketch & plan here







Sketch & plan here



Design your SAM mascot possum + Bak # 1ggy Rules Name: Layla Newham Age: 11 School: Ji Joseph's Neumurleah sam. Shepparton Art Museum



### Design your SAM mascot





















































M. M. 184 100

V

ITIUM





#### Sketch & plan here







#### Design your SAM mascot























# art card. Who is sam?

Sketch & plan here

### Design your SAM mascot



## art card. Who is sam? Sketch & plan here















































2B

ART

ROMERO BRITTO Our Juniors were Brazilian Pop inspired by artist Romero's Heart Art!

22.2.9

STATISTICS.