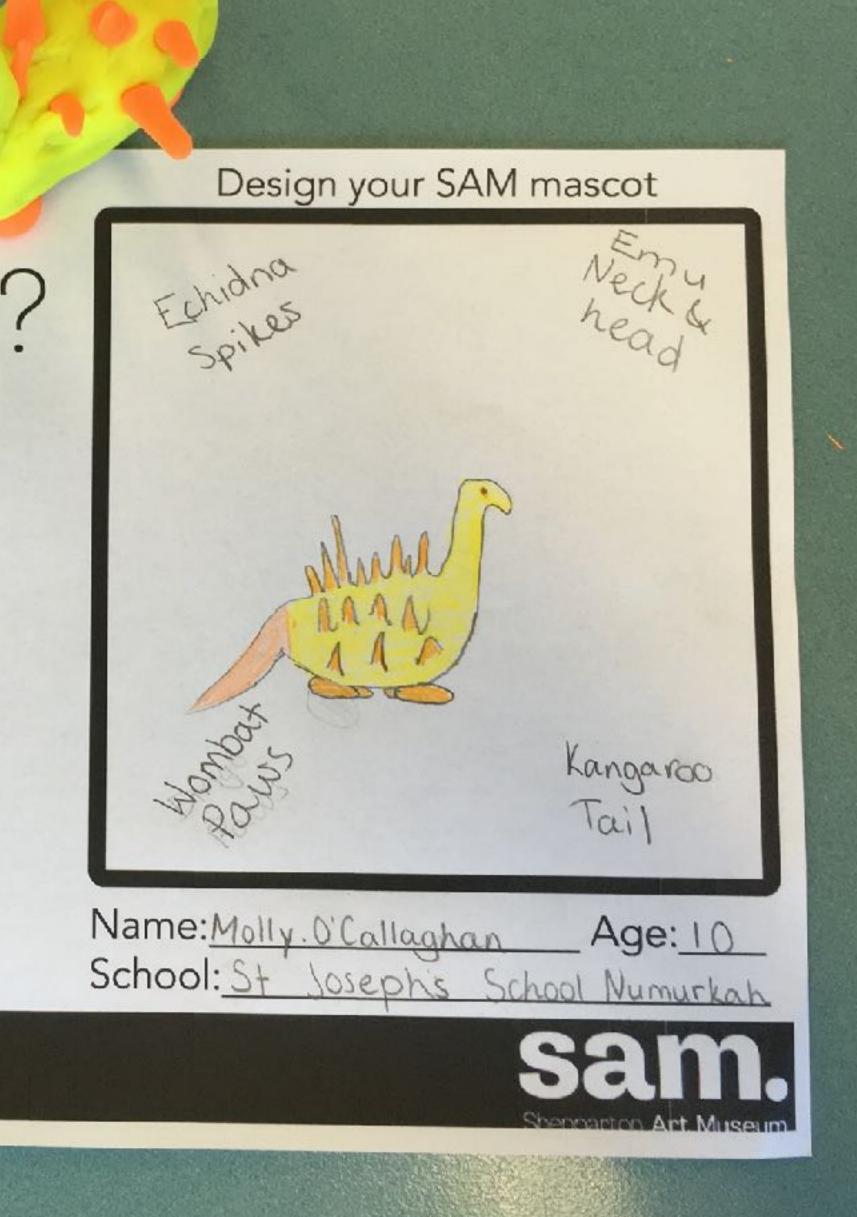

# SAM SCHOOLS CHALLENGE















### Design your SAM mascot

Sketch & plan here

### Design your SAM mascot





Sketch & plan here









Shepparton Art Museum







Sketch & plan here







Sketch & plan here



Design your SAM mascot possum + Bak # 1ggy Rules Name: Layla Newham Age: 11 School: Ji Joseph's Neumurleah sam. Shepparton Art Museum



### Design your SAM mascot





















































M. M. 184 100

V

ITIUM





#### Sketch & plan here







#### Design your SAM mascot























# art card. Who is sam?

Sketch & plan here

### Design your SAM mascot



## art card. Who is sam? Sketch & plan here















































2B

ART

ROMERO BRITTO Our Juniors were Brazilian Pop inspired by artist Romero's Heart Art!

22.2.9

STATISTICS.