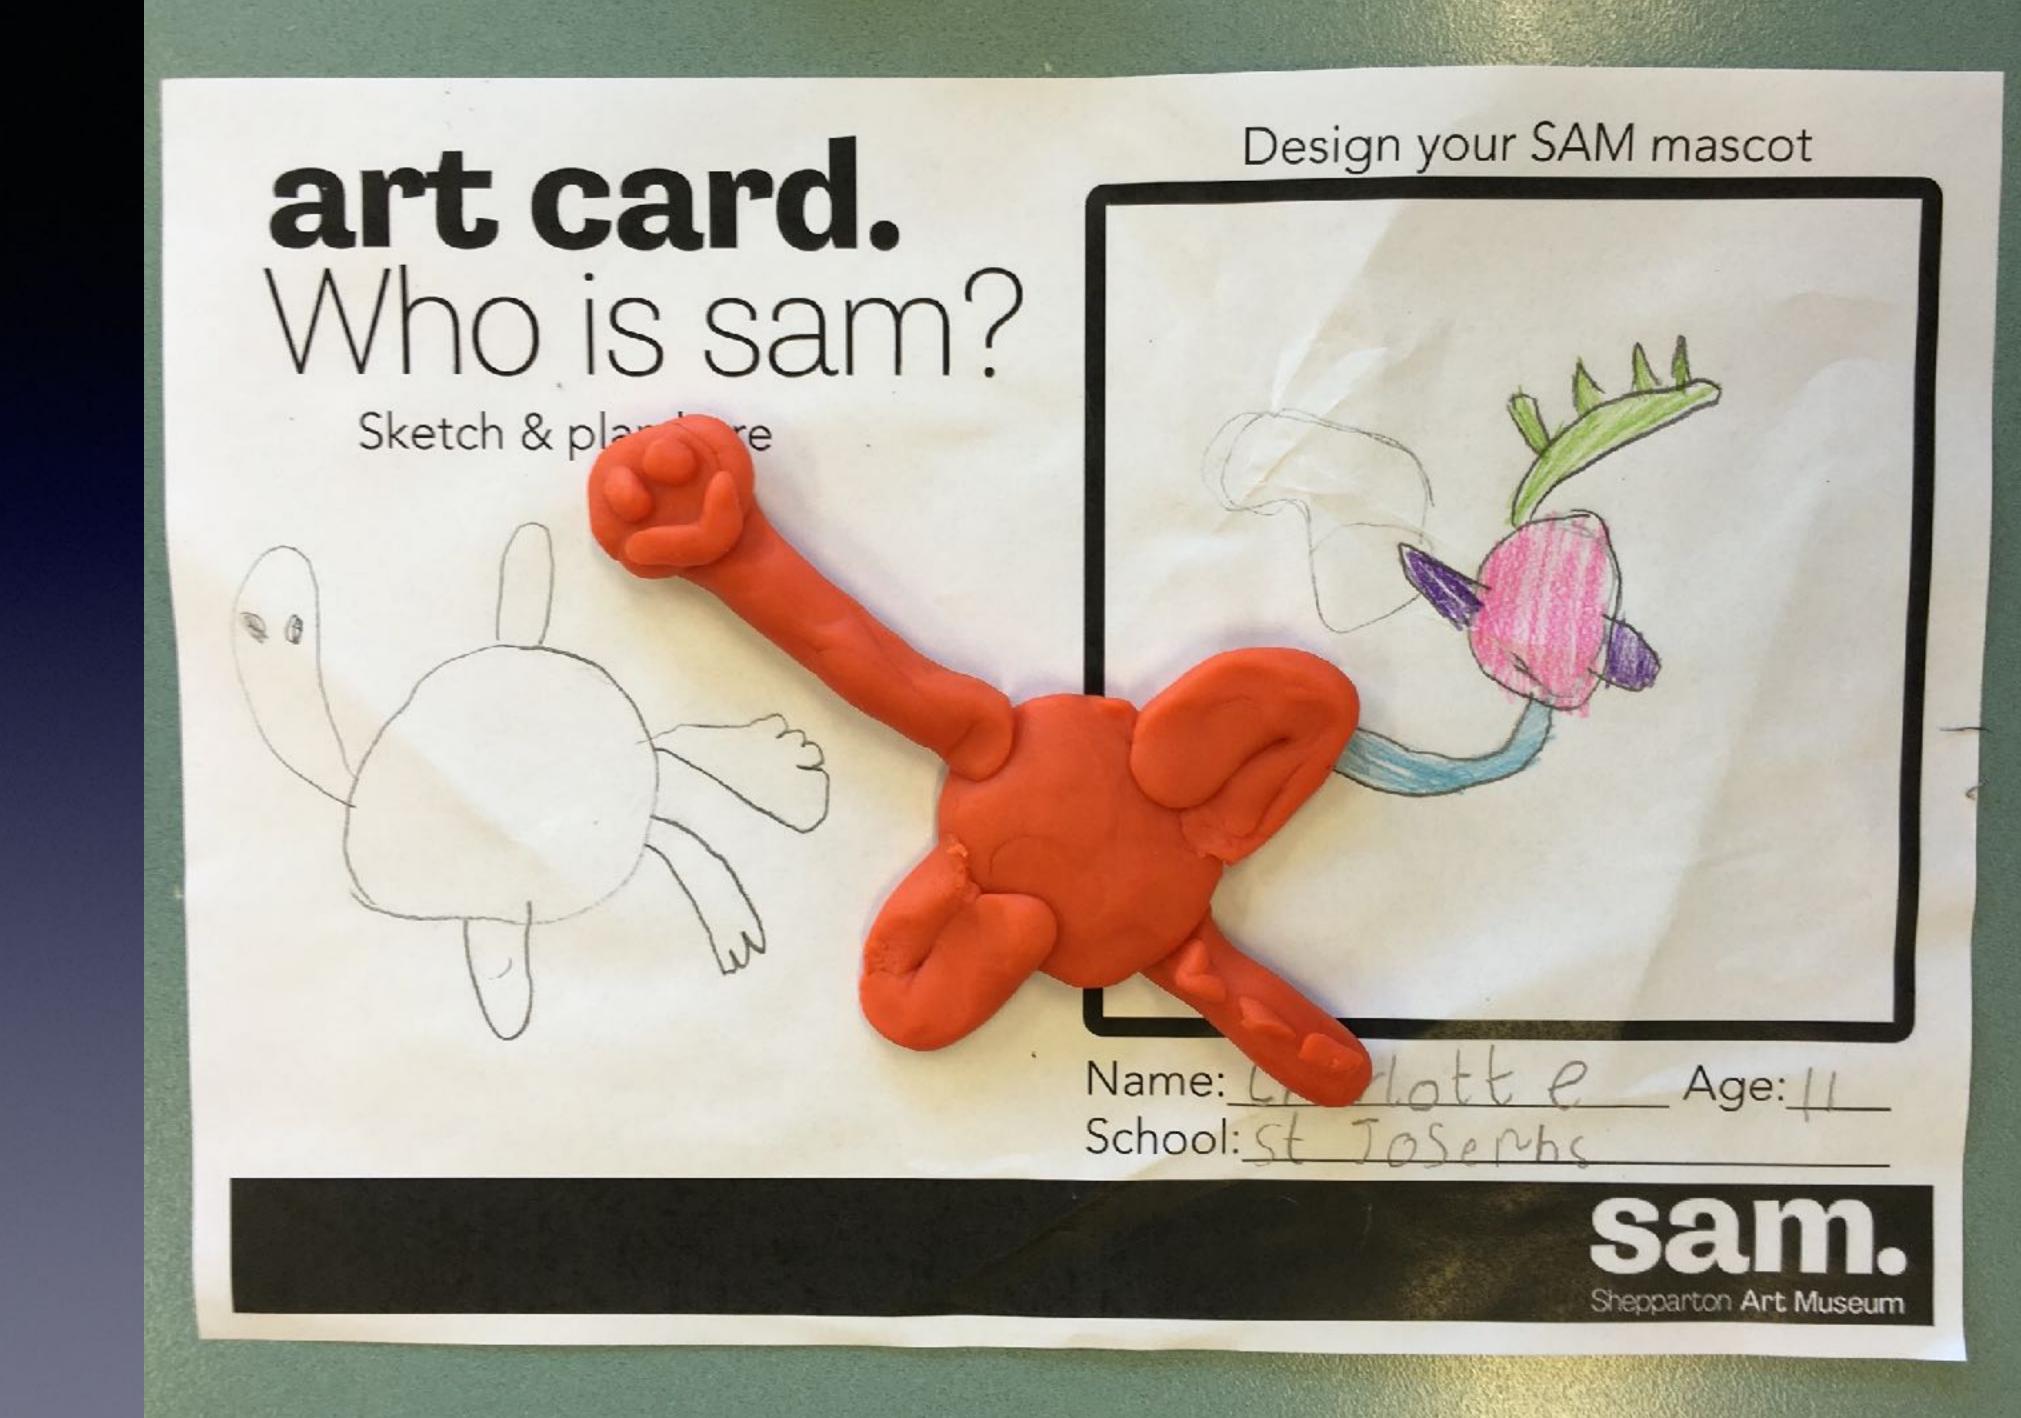

# SAM SCHOOLS CHALLENGE















### Design your SAM mascot

Sketch & plan here

### Design your SAM mascot





Sketch & plan here









Shepparton Art Museum







Sketch & plan here







Sketch & plan here



Design your SAM mascot possum + Bak # 1ggy Rules Name: Layla Newham Age: 11 School: Ji Joseph's Neumurleah sam. Shepparton Art Museum



### Design your SAM mascot





















































M. M. 184 100

V

ITIUM





#### Sketch & plan here







#### Design your SAM mascot























# art card. Who is sam?

Sketch & plan here

### Design your SAM mascot



## art card. Who is sam? Sketch & plan here















































2B

ART

ROMERO BRITTO Our Juniors were Brazilian Pop inspired by artist Romero's Heart Art!

22.2.9

STATISTICS.