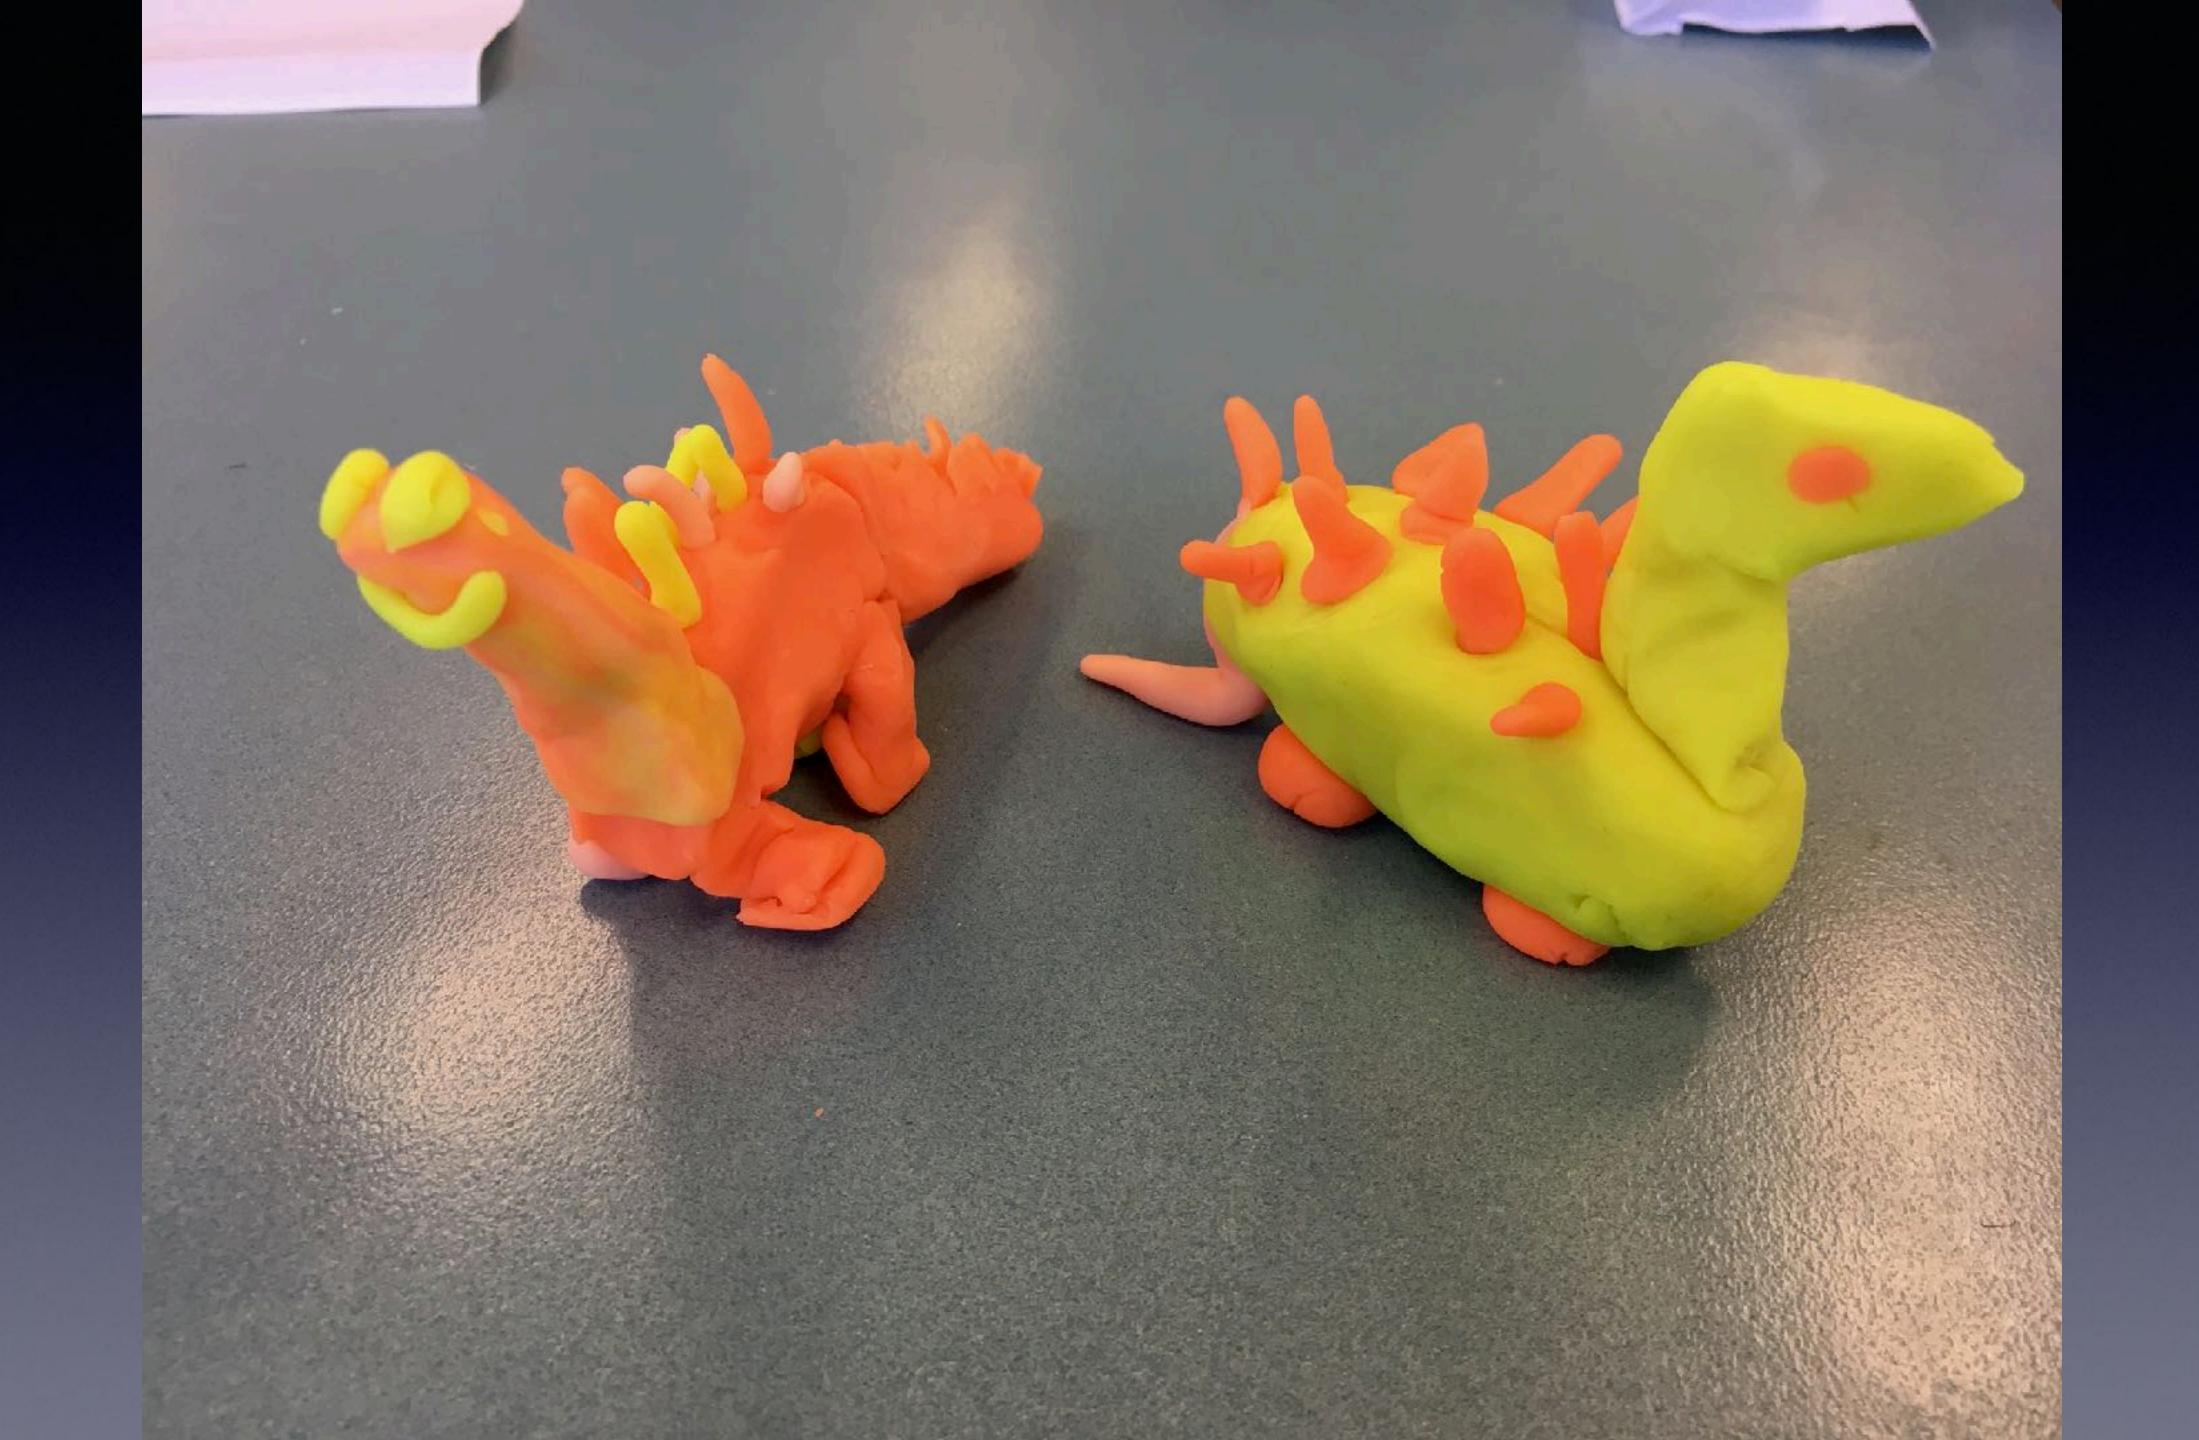

## art card. Who is sam? Sketch & plan here

2B

ART

ROMERO BRITTO Our Juniors were Brazilian Pop inspired by artist Romero's Heart Art!

22.2.9

STATISTICS.