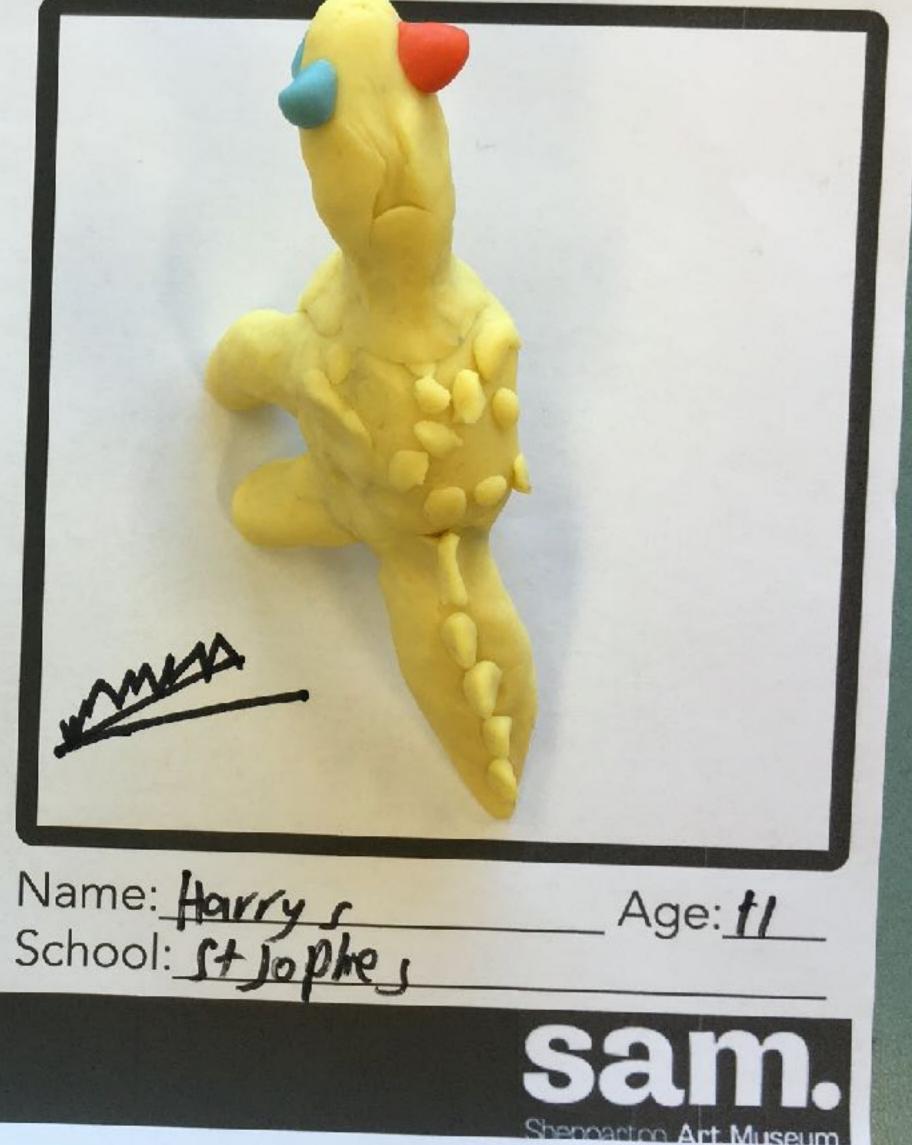

# SAM SCHOOLS CHALLENGE















### Design your SAM mascot

Sketch & plan here

### Design your SAM mascot





Sketch & plan here









Shepparton Art Museum







Sketch & plan here







Sketch & plan here



Design your SAM mascot possum + Bak # 1ggy Rules Name: Layla Newham Age: 11 School: Ji Joseph's Neumurleah sam. Shepparton Art Museum



### Design your SAM mascot





















































M. M. 184 100

V

ITIUM





#### Sketch & plan here







#### Design your SAM mascot























# art card. Who is sam?

Sketch & plan here

### Design your SAM mascot



## art card. Who is sam? Sketch & plan here















































2B

ART

ROMERO BRITTO Our Juniors were Brazilian Pop inspired by artist Romero's Heart Art!

22.2.9

STATISTICS.