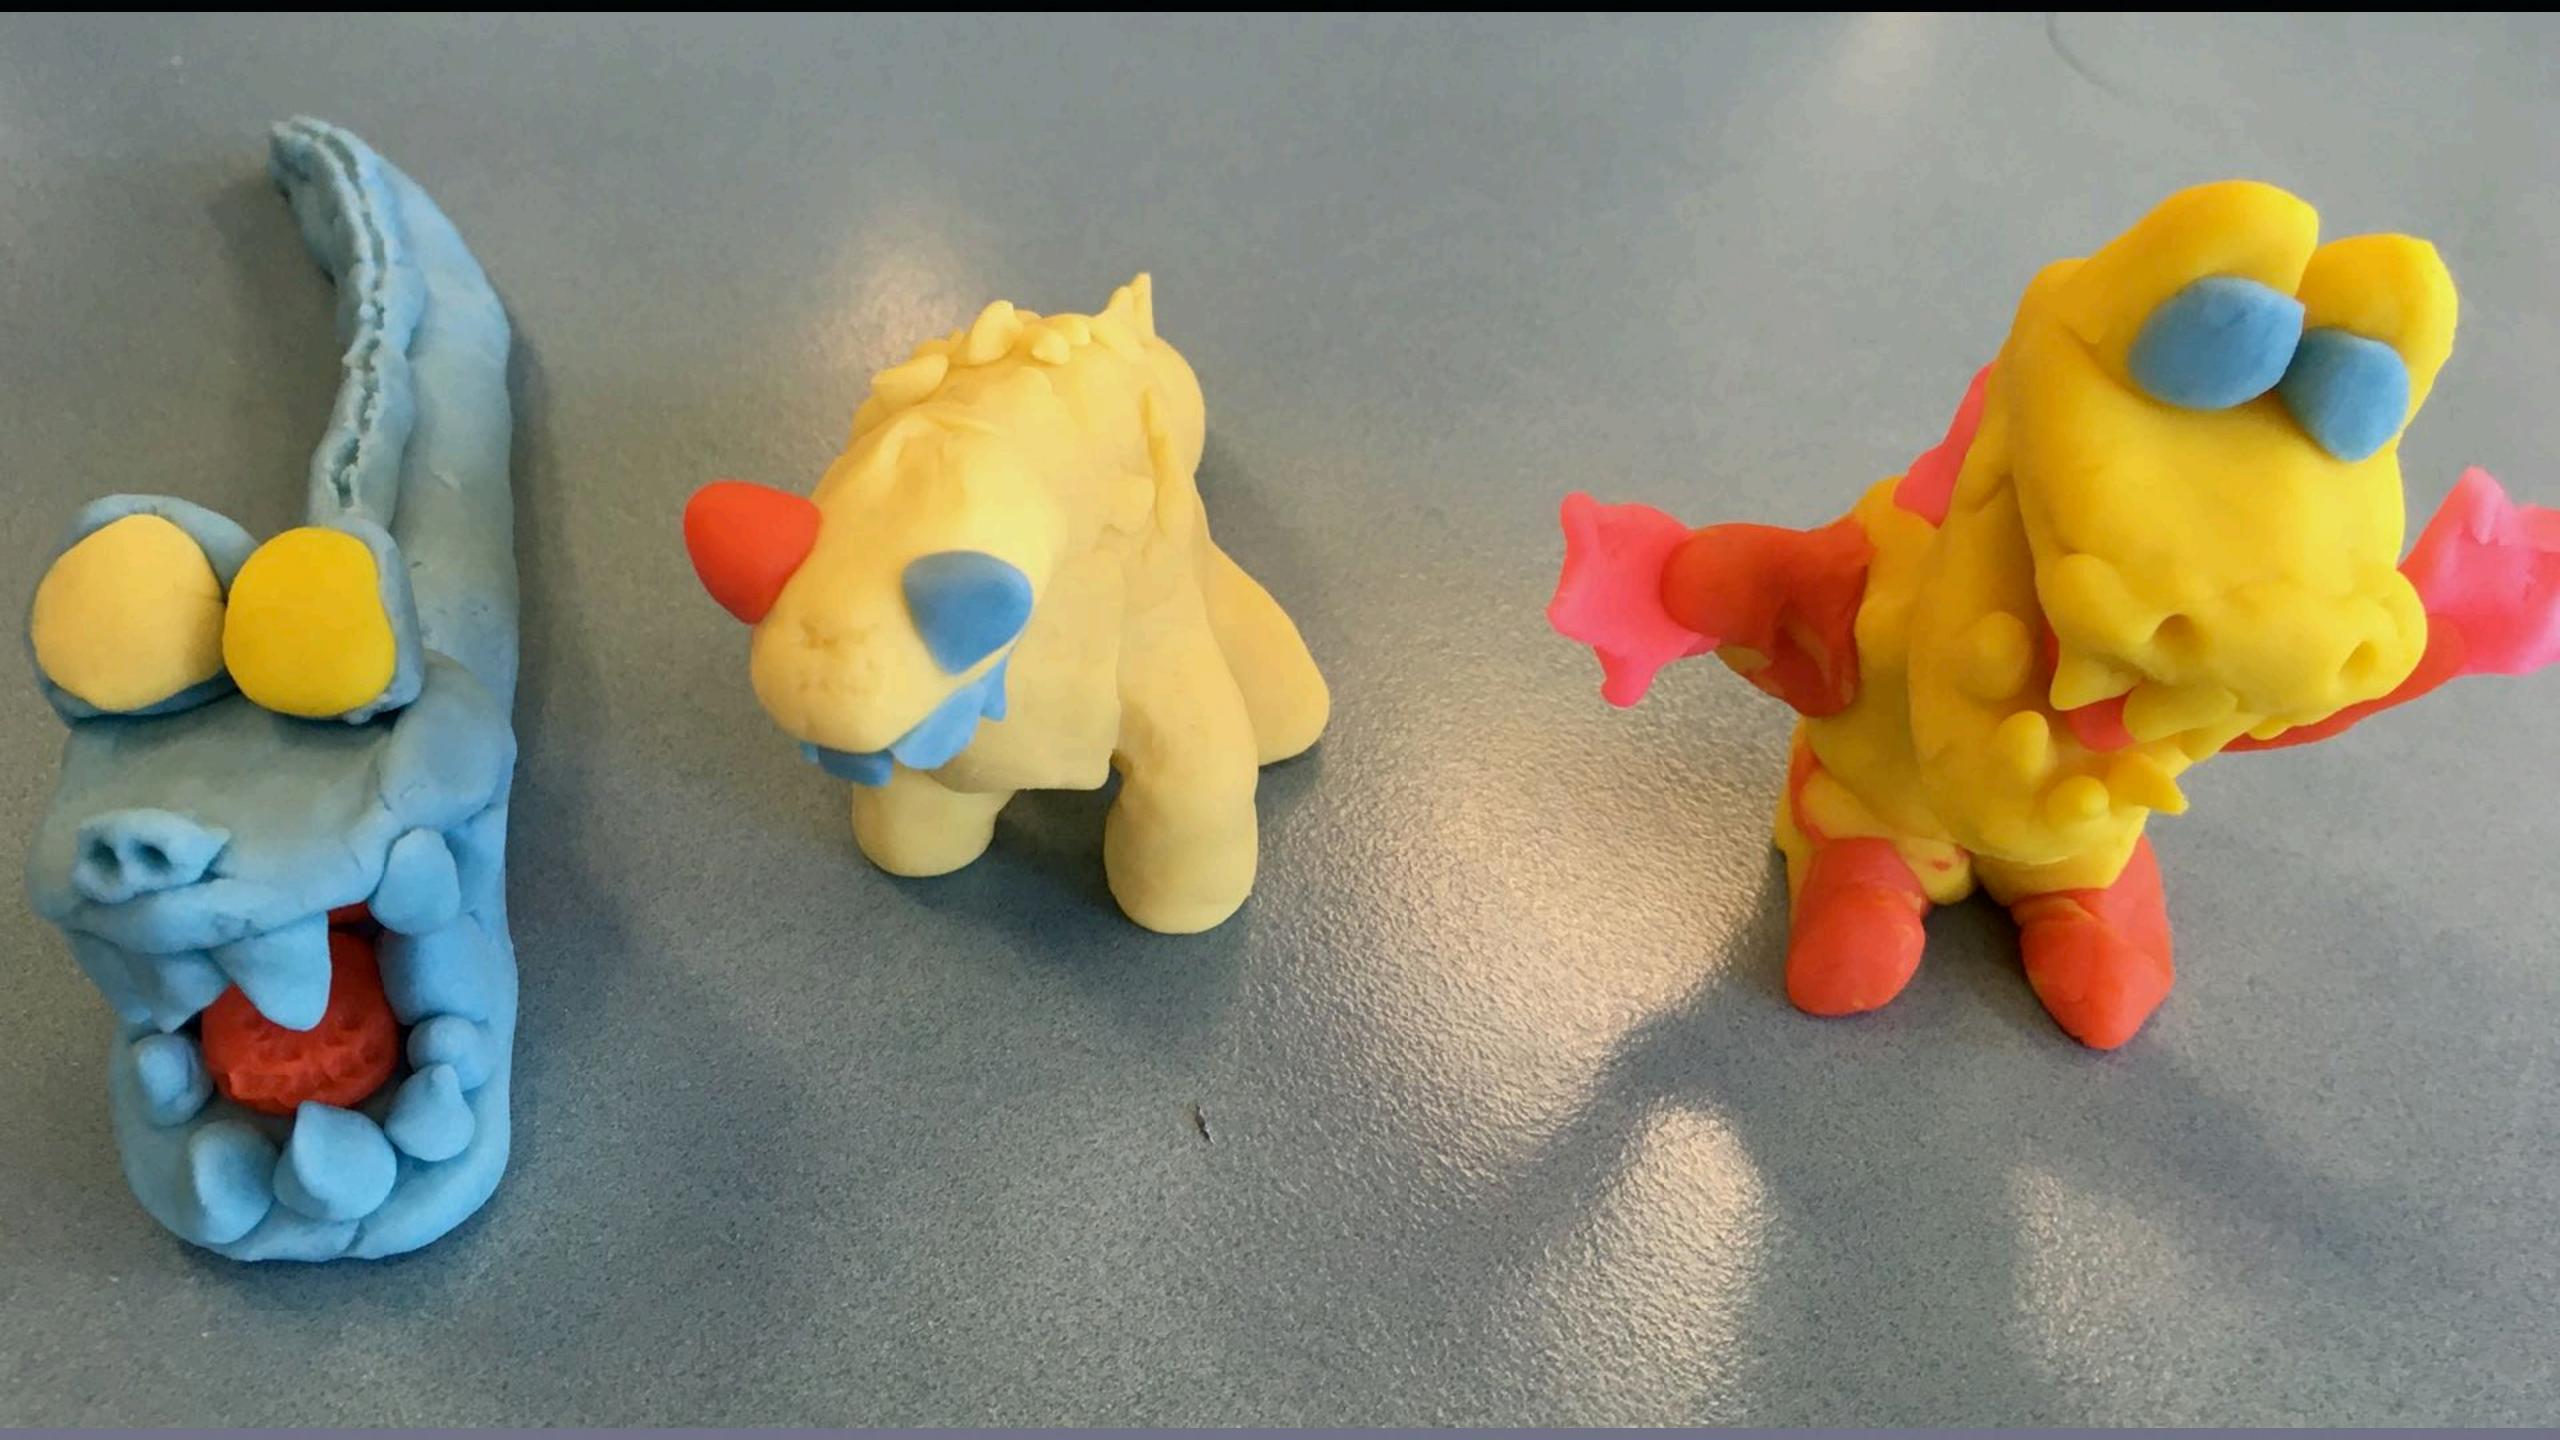

### Design your SAM mascot

Sketch & plan here

Shepparton Art Museum

Sketch & plan here

Sketch & plan here

Design your SAM mascot possum + Bak # 1ggy Rules Name: Layla Newham Age: 11 School: Ji Joseph's Neumurleah sam. Shepparton Art Museum