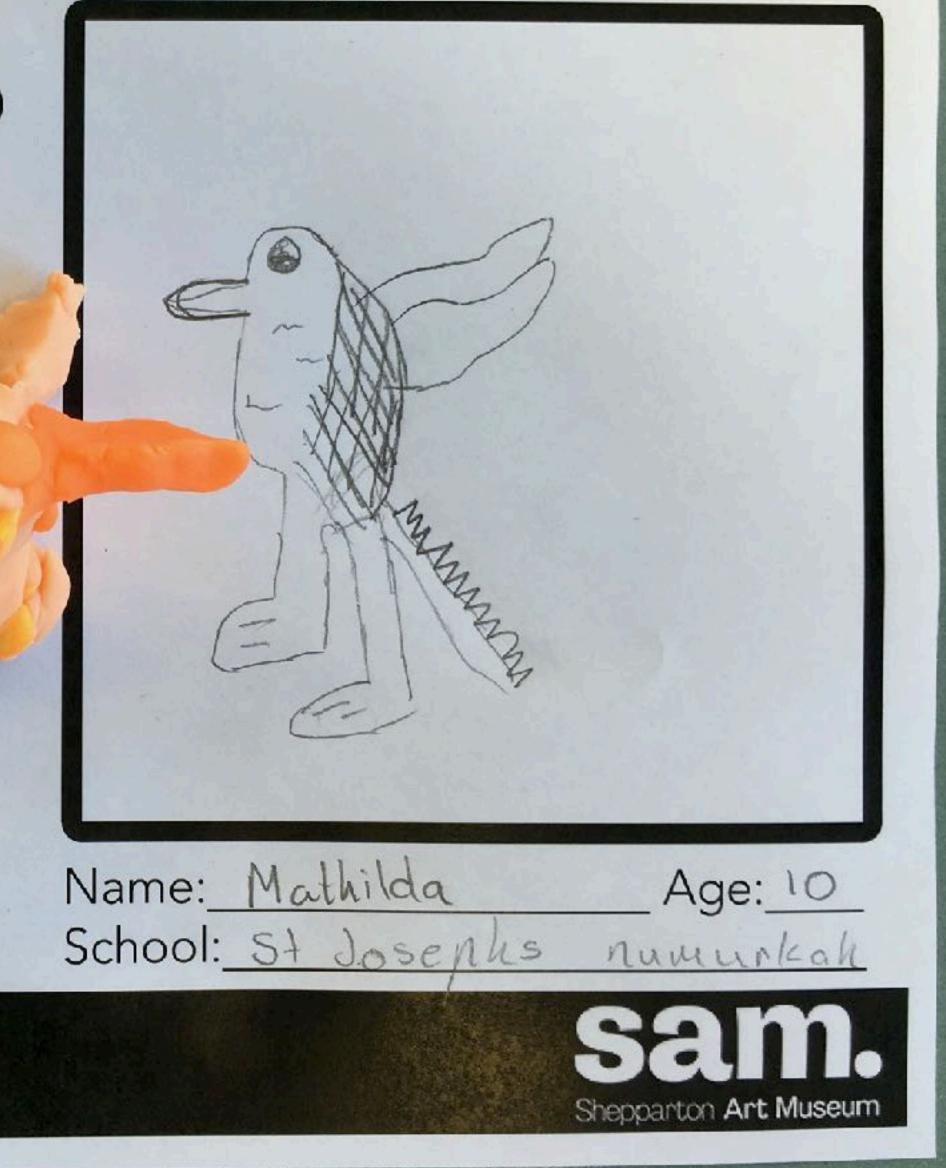

# SAM SCHOOLS CHALLENGE















### Design your SAM mascot

Sketch & plan here

### Design your SAM mascot





Sketch & plan here









Shepparton Art Museum







Sketch & plan here







Sketch & plan here



Design your SAM mascot possum + Bak # 1ggy Rules Name: Layla Newham Age: 11 School: Ji Joseph's Neumurleah sam. Shepparton Art Museum



### Design your SAM mascot





















































M. M. 184 100

V

ITIUM





#### Sketch & plan here







#### Design your SAM mascot























# art card. Who is sam?

Sketch & plan here

### Design your SAM mascot



## art card. Who is sam? Sketch & plan here















































2B

ART

ROMERO BRITTO Our Juniors were Brazilian Pop inspired by artist Romero's Heart Art!

22.2.9

STATISTICS.