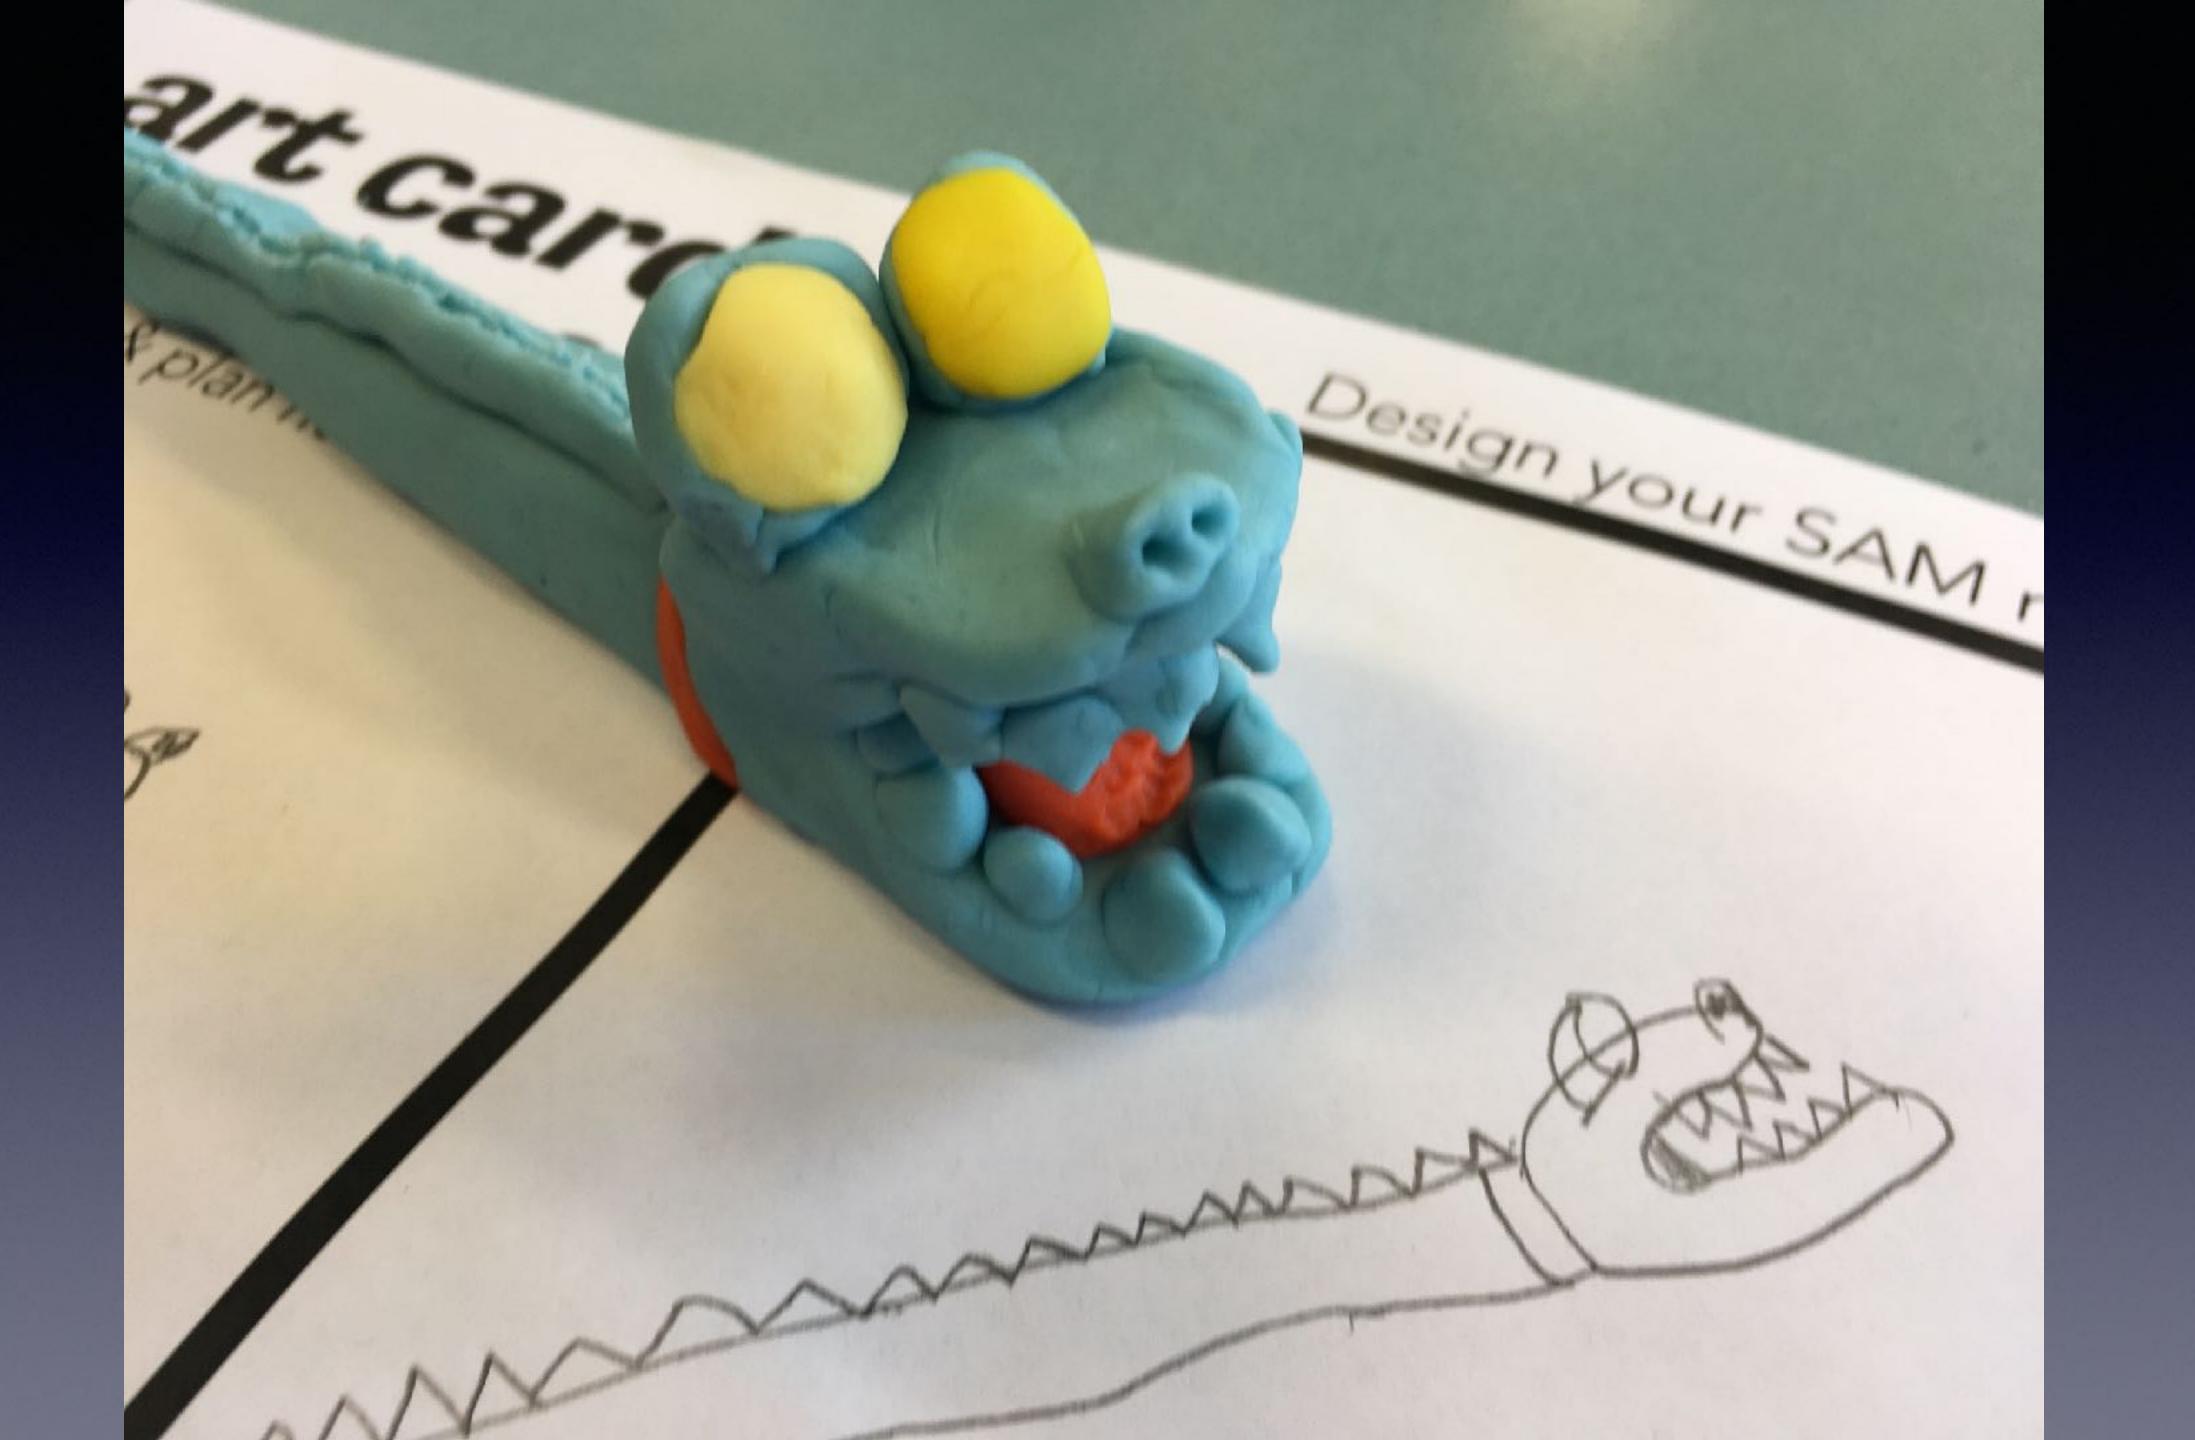

# SAM SCHOOLS CHALLENGE















### Design your SAM mascot

Sketch & plan here

### Design your SAM mascot





Sketch & plan here









Shepparton Art Museum







Sketch & plan here







Sketch & plan here



Design your SAM mascot possum + Bak # 1ggy Rules Name: Layla Newham Age: 11 School: Ji Joseph's Neumurleah sam. Shepparton Art Museum



### Design your SAM mascot





















































M. M. 184 100

V

ITIUM





#### Sketch & plan here







#### Design your SAM mascot























# art card. Who is sam?

Sketch & plan here

### Design your SAM mascot



## art card. Who is sam? Sketch & plan here















































2B

ART

ROMERO BRITTO Our Juniors were Brazilian Pop inspired by artist Romero's Heart Art!

22.2.9

STATISTICS.