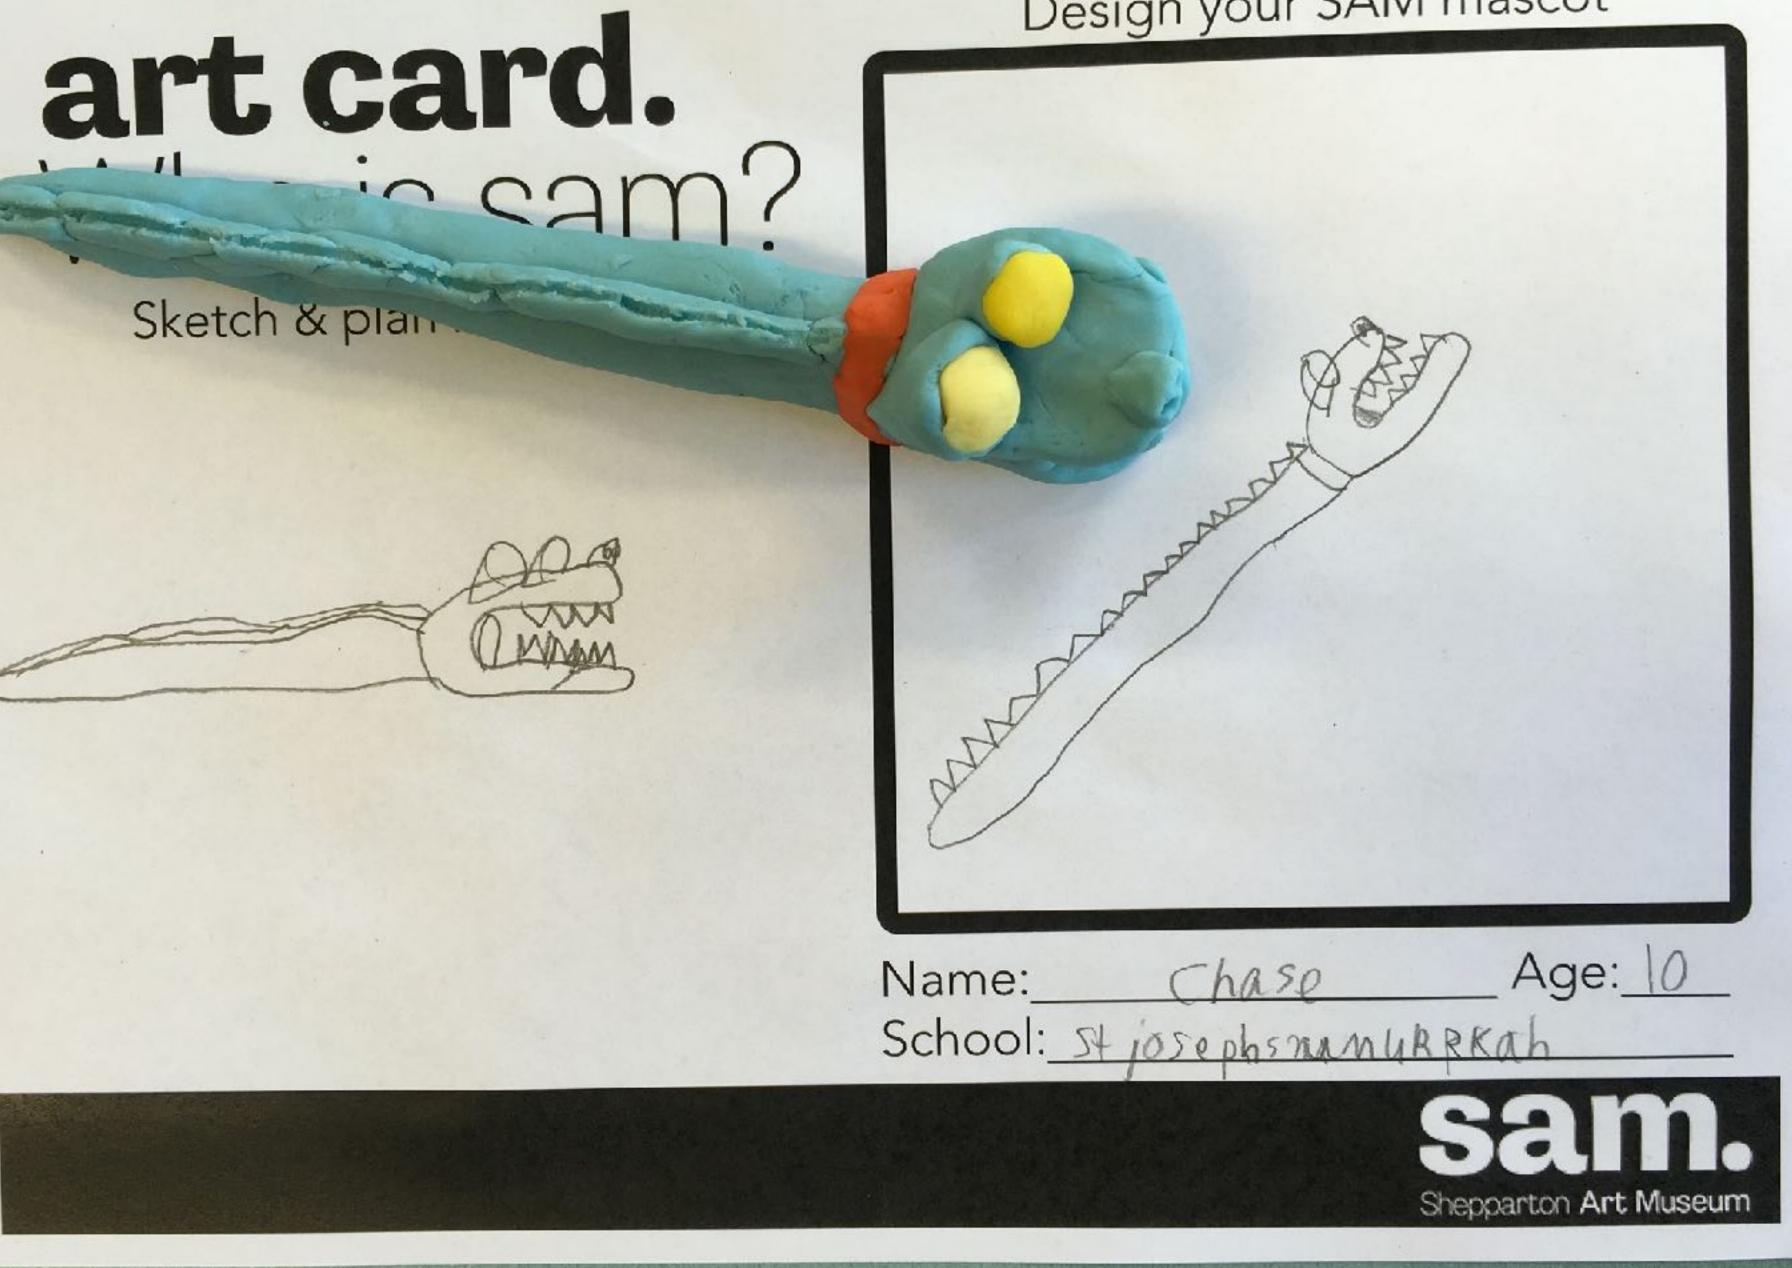

# SAM SCHOOLS CHALLENGE















### Design your SAM mascot

Sketch & plan here

### Design your SAM mascot





Sketch & plan here









Shepparton Art Museum







Sketch & plan here







Sketch & plan here



Design your SAM mascot possum + Bak # 1ggy Rules Name: Layla Newham Age: 11 School: Ji Joseph's Neumurleah sam. Shepparton Art Museum



### Design your SAM mascot





















































M. M. 184 100

V

ITIUM





#### Sketch & plan here







#### Design your SAM mascot























# art card. Who is sam?

Sketch & plan here

### Design your SAM mascot



## art card. Who is sam? Sketch & plan here















































2B

ART

ROMERO BRITTO Our Juniors were Brazilian Pop inspired by artist Romero's Heart Art!

22.2.9

STATISTICS.