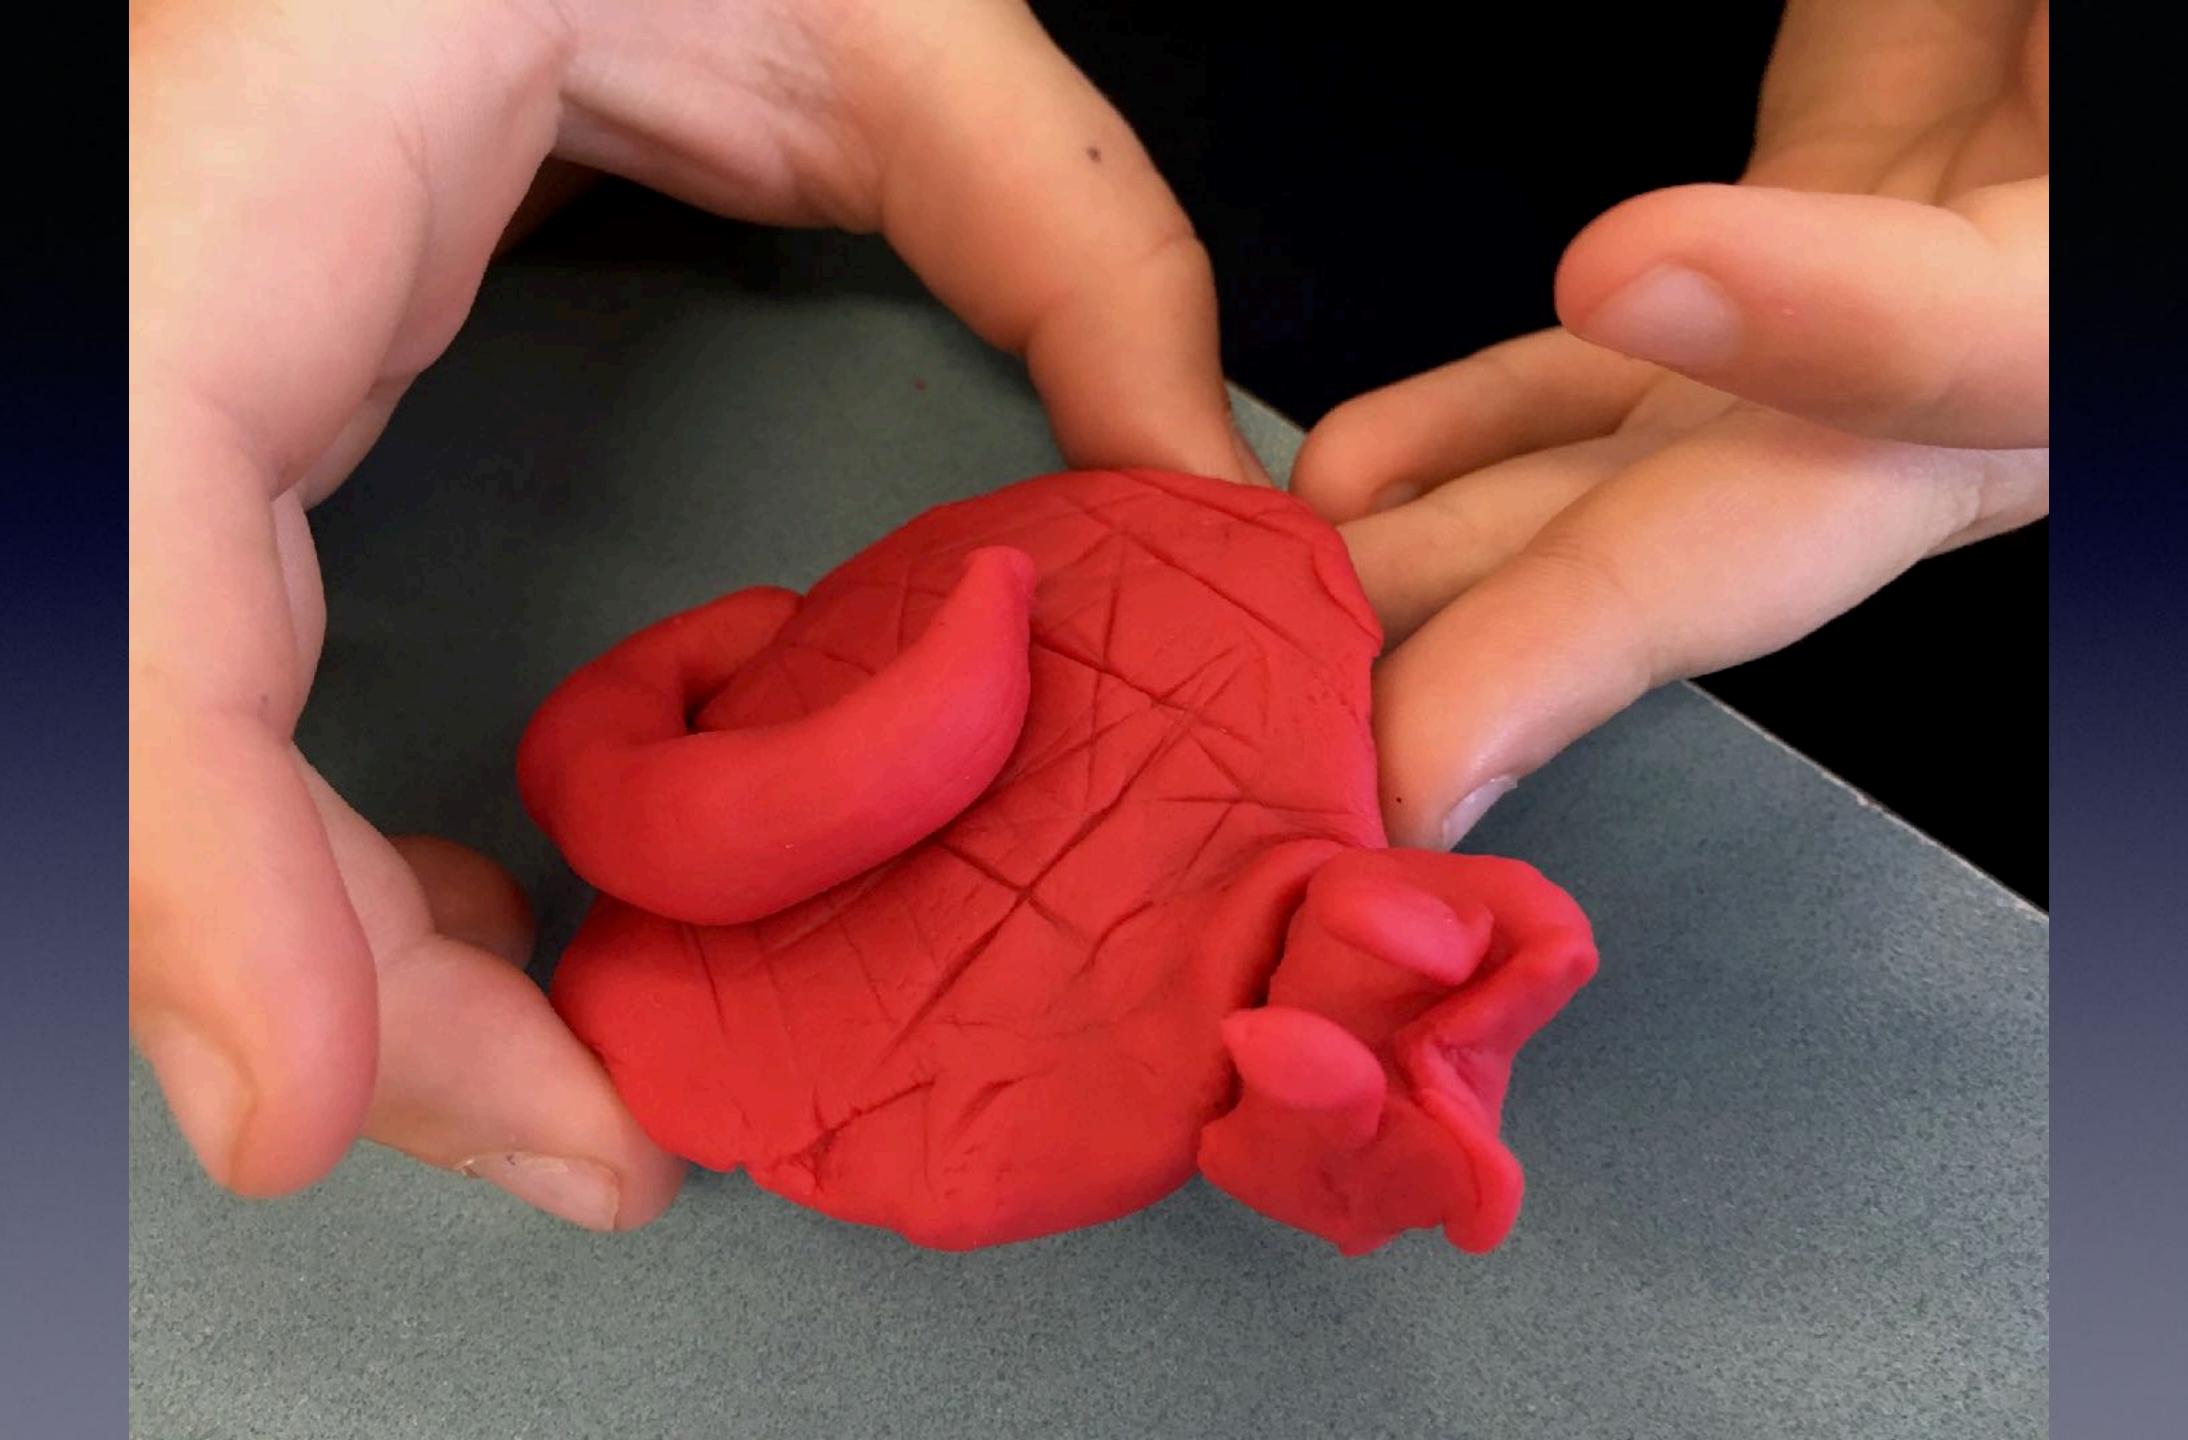

## art card. Who is sam? Sketch & plan here

2B

ART

ROMERO BRITTO Our Juniors were Brazilian Pop inspired by artist Romero's Heart Art!

22.2.9

STATISTICS.