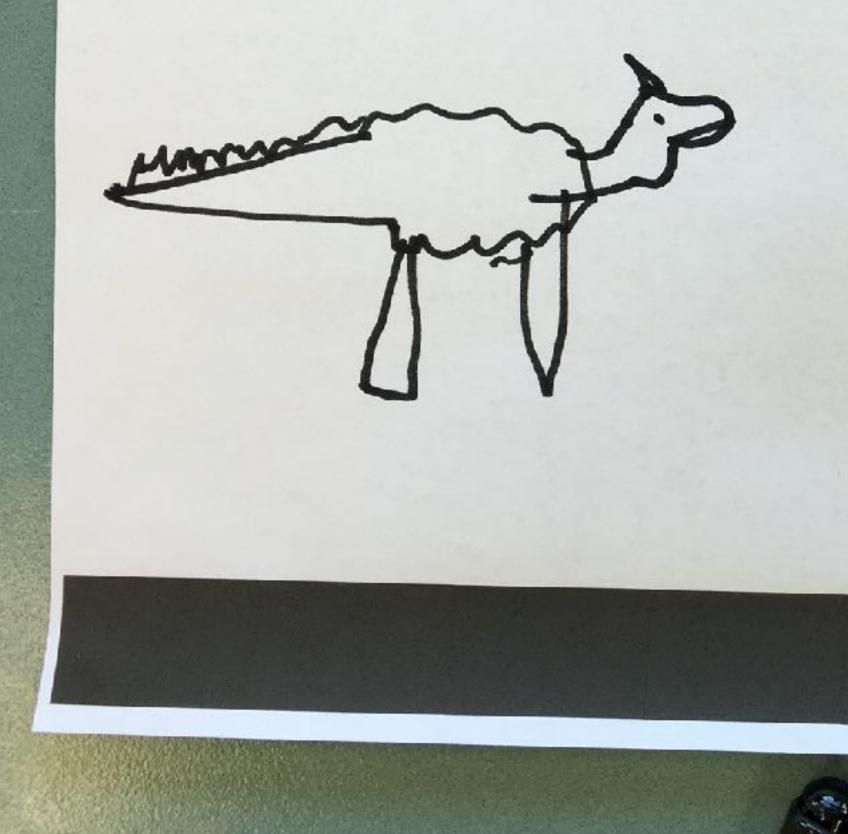

# SAM SCHOOLS CHALLENGE















### Design your SAM mascot

Sketch & plan here

### Design your SAM mascot





Sketch & plan here









Shepparton Art Museum







Sketch & plan here







Sketch & plan here



Design your SAM mascot possum + Bak # 1ggy Rules Name: Layla Newham Age: 11 School: Ji Joseph's Neumurleah sam. Shepparton Art Museum



### Design your SAM mascot





















































M. M. 184 100

V

ITIUM





#### Sketch & plan here







#### Design your SAM mascot























# art card. Who is sam?

Sketch & plan here

### Design your SAM mascot



## art card. Who is sam? Sketch & plan here















































2B

ART

ROMERO BRITTO Our Juniors were Brazilian Pop inspired by artist Romero's Heart Art!

22.2.9

STATISTICS.