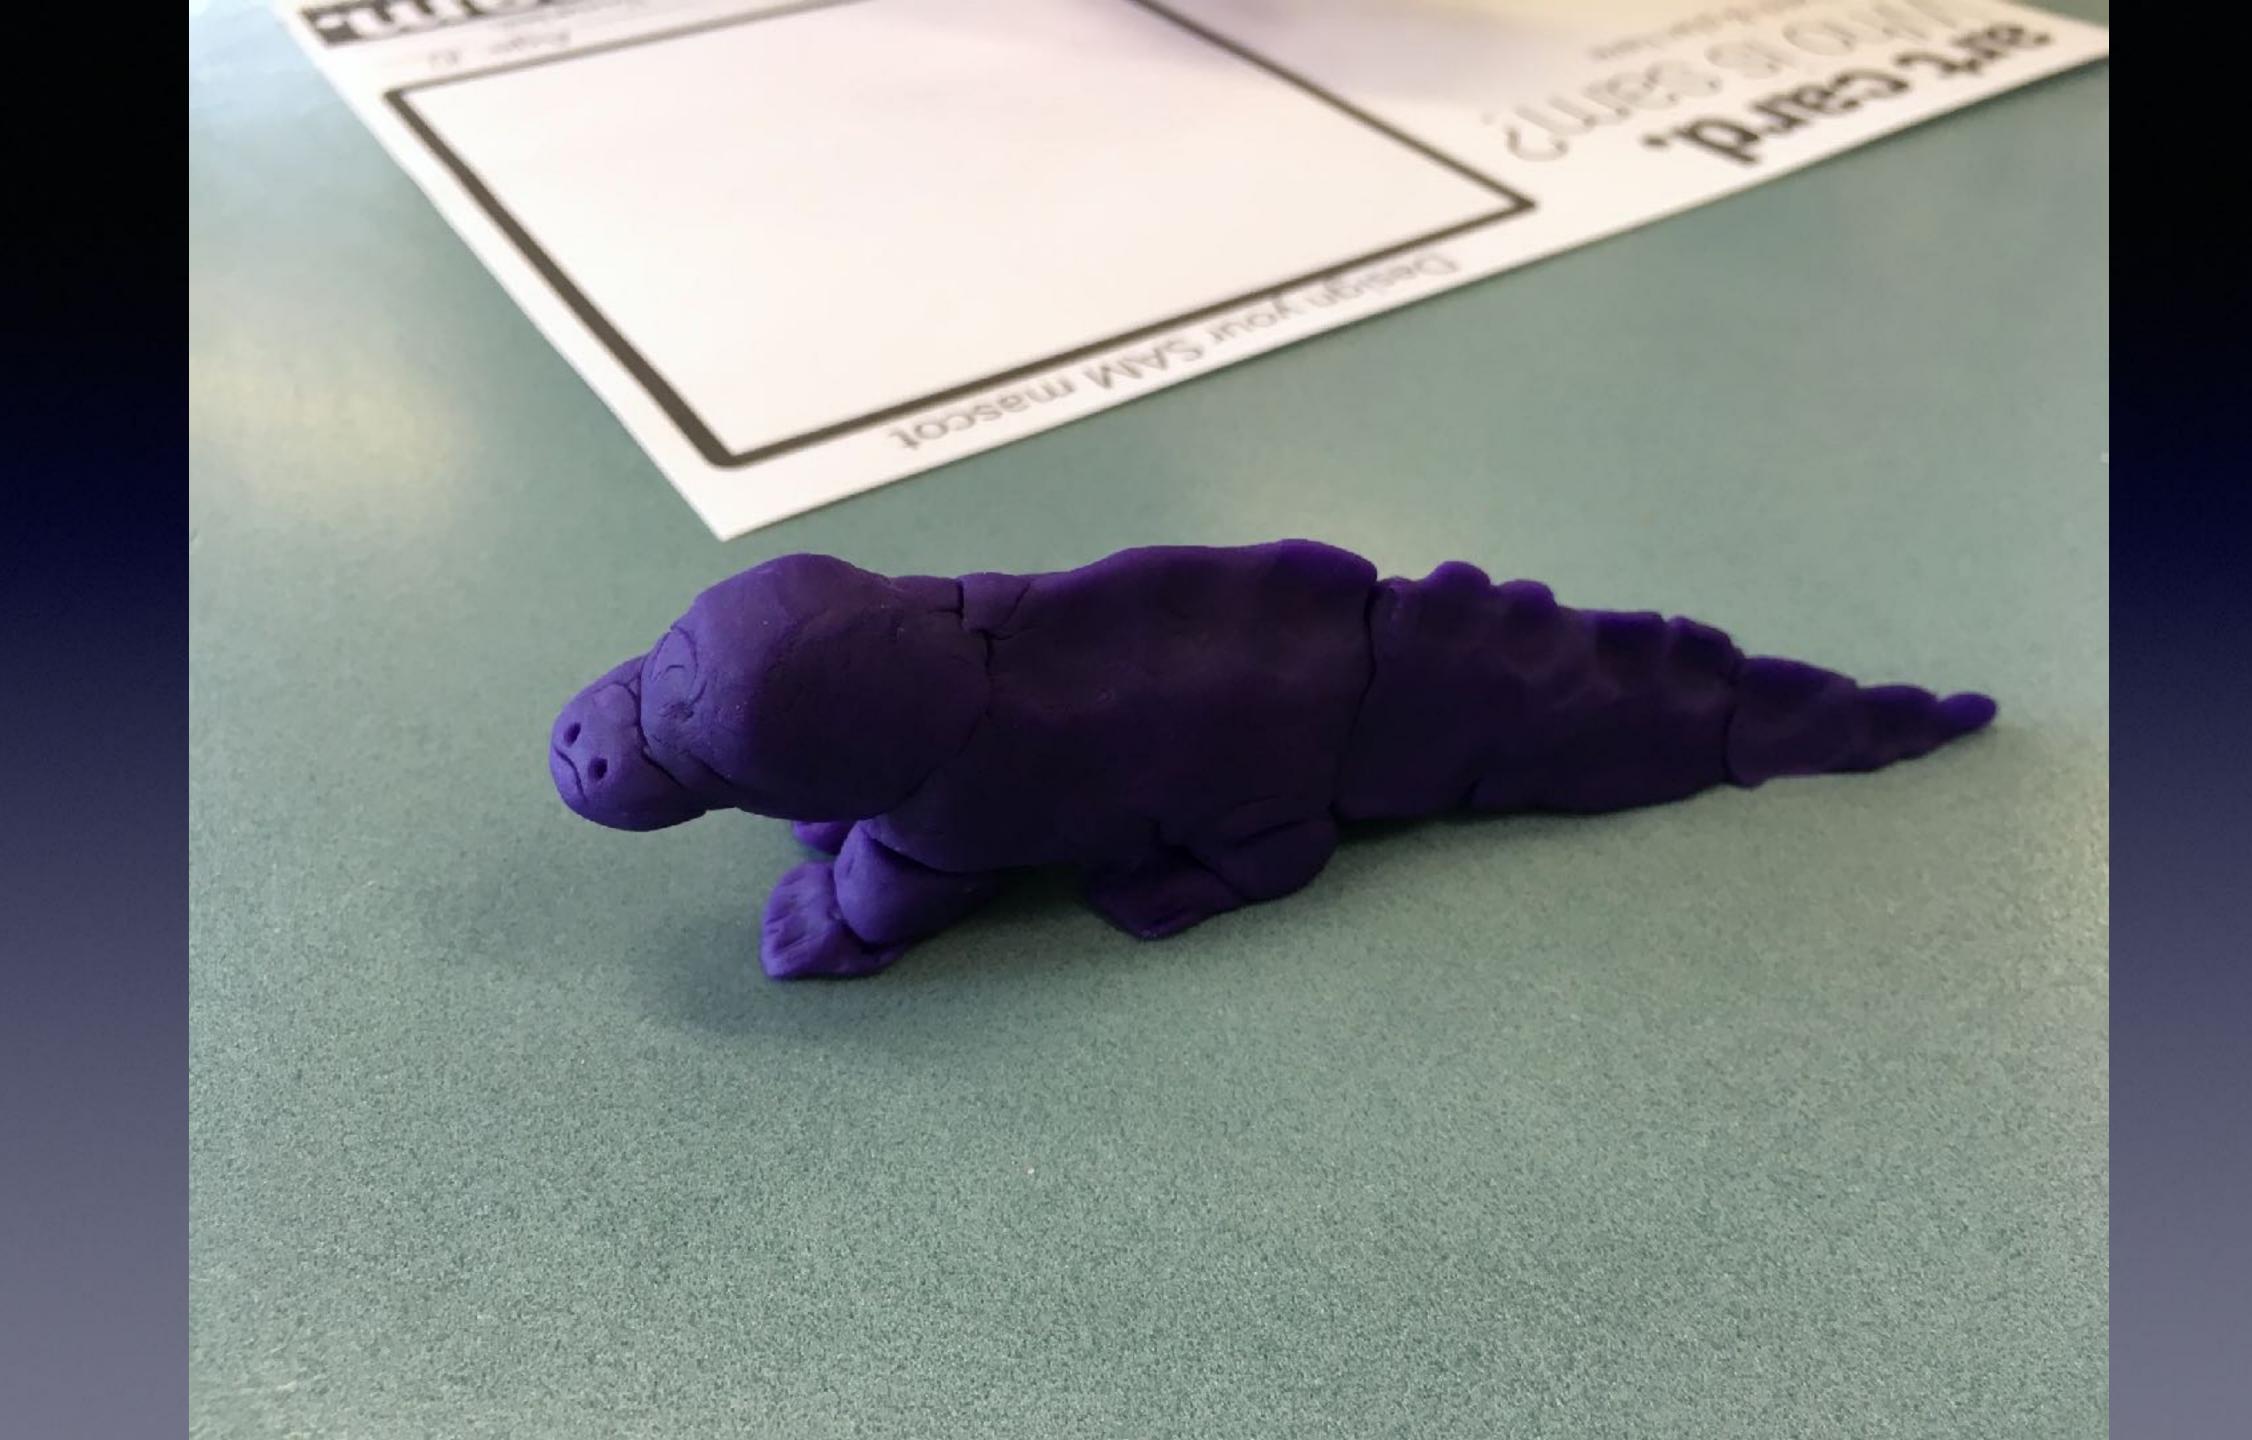

### Design your SAM mascot

Sketch & plan here

Shepparton Art Museum

Sketch & plan here

Sketch & plan here

Design your SAM mascot possum + Bak # 1ggy Rules Name: Layla Newham Age: 11 School: Ji Joseph's Neumurleah sam. Shepparton Art Museum