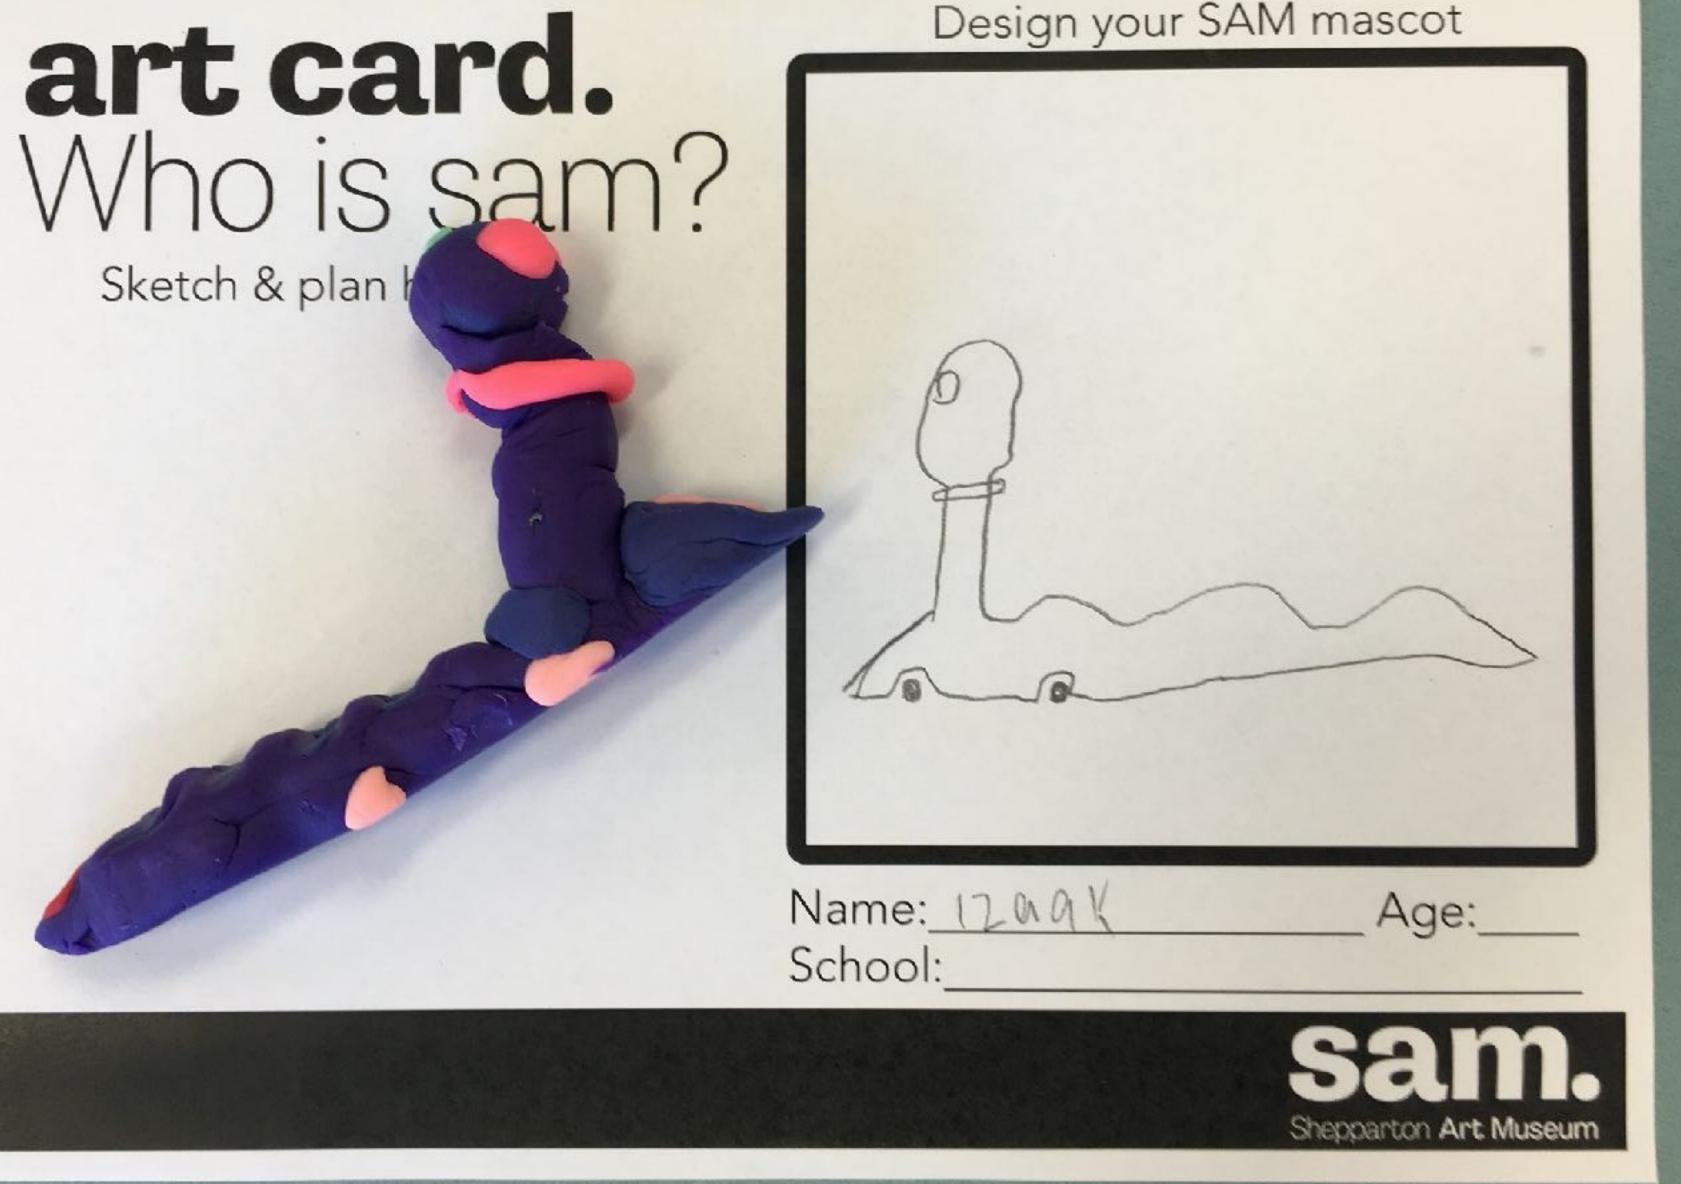

# SAM SCHOOLS CHALLENGE















### Design your SAM mascot

Sketch & plan here

### Design your SAM mascot





Sketch & plan here









Shepparton Art Museum







Sketch & plan here







Sketch & plan here



Design your SAM mascot possum + Bak # 1ggy Rules Name: Layla Newham Age: 11 School: Ji Joseph's Neumurleah sam. Shepparton Art Museum



### Design your SAM mascot





















































M. M. 184 100

V

ITIUM





#### Sketch & plan here







#### Design your SAM mascot























# art card. Who is sam?

Sketch & plan here

### Design your SAM mascot



## art card. Who is sam? Sketch & plan here















































2B

ART

ROMERO BRITTO Our Juniors were Brazilian Pop inspired by artist Romero's Heart Art!

22.2.9

STATISTICS.