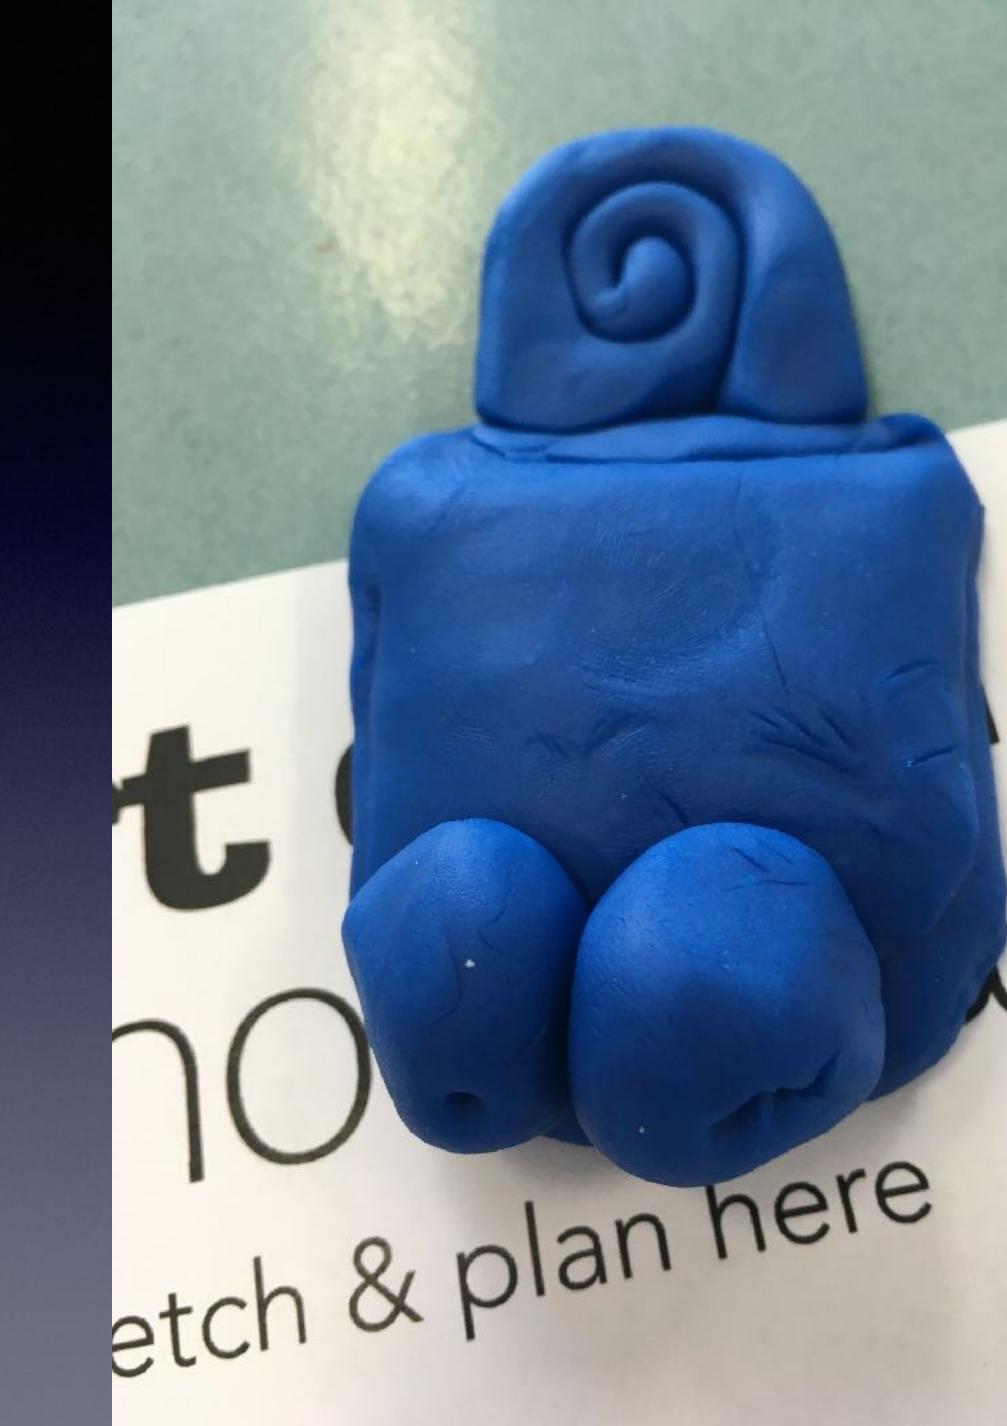

# SAM SCHOOLS CHALLENGE















### Design your SAM mascot

Sketch & plan here

### Design your SAM mascot





Sketch & plan here









Shepparton Art Museum







Sketch & plan here







Sketch & plan here



Design your SAM mascot possum + Bak # 1ggy Rules Name: Layla Newham Age: 11 School: Ji Joseph's Neumurleah sam. Shepparton Art Museum



### Design your SAM mascot





















































M. M. 184 100

V

ITIUM





#### Sketch & plan here







#### Design your SAM mascot























# art card. Who is sam?

Sketch & plan here

### Design your SAM mascot



## art card. Who is sam? Sketch & plan here















































2B

ART

ROMERO BRITTO Our Juniors were Brazilian Pop inspired by artist Romero's Heart Art!

22.2.9

STATISTICS.