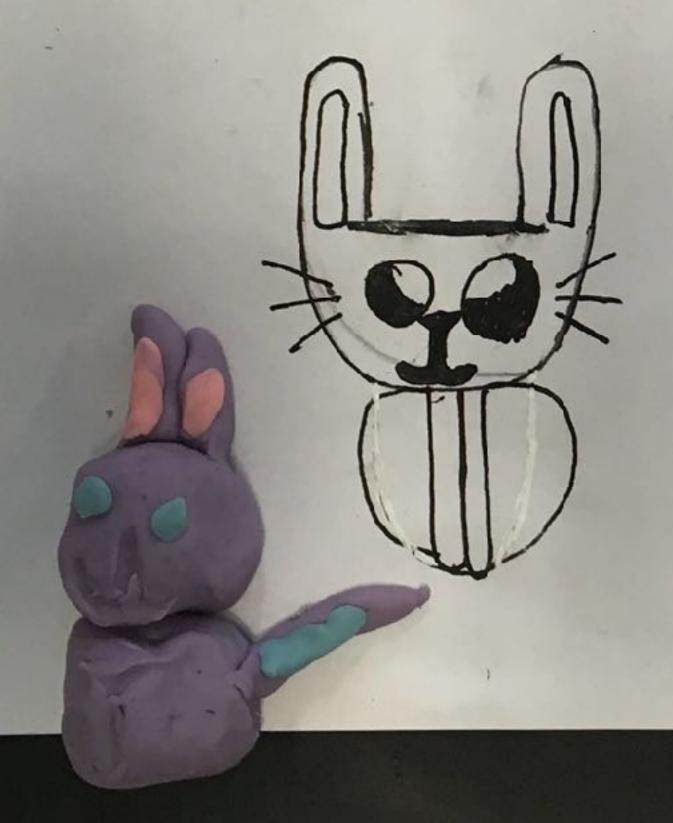

Name: peyton Age: 12
School: Tallgroopna p. 5

Sketch & plan here

Design your SAM mascot

Name: Callam Age: 1/
School:

Sam.
Shepparton Art Museum

Sketch & plan here

The ears and the tail is a bunny.

The body is a Kaala

Shape, and the eyes are

the from a cute tutle.

Design your SAM mascot

Name: Caitlyn Age: 11
School: Tallgroopna primary

Sketch & plan here

Design your SAM mascot

Name: Mitchel Blight Age: 10 School: +all of by 60090 P.S.