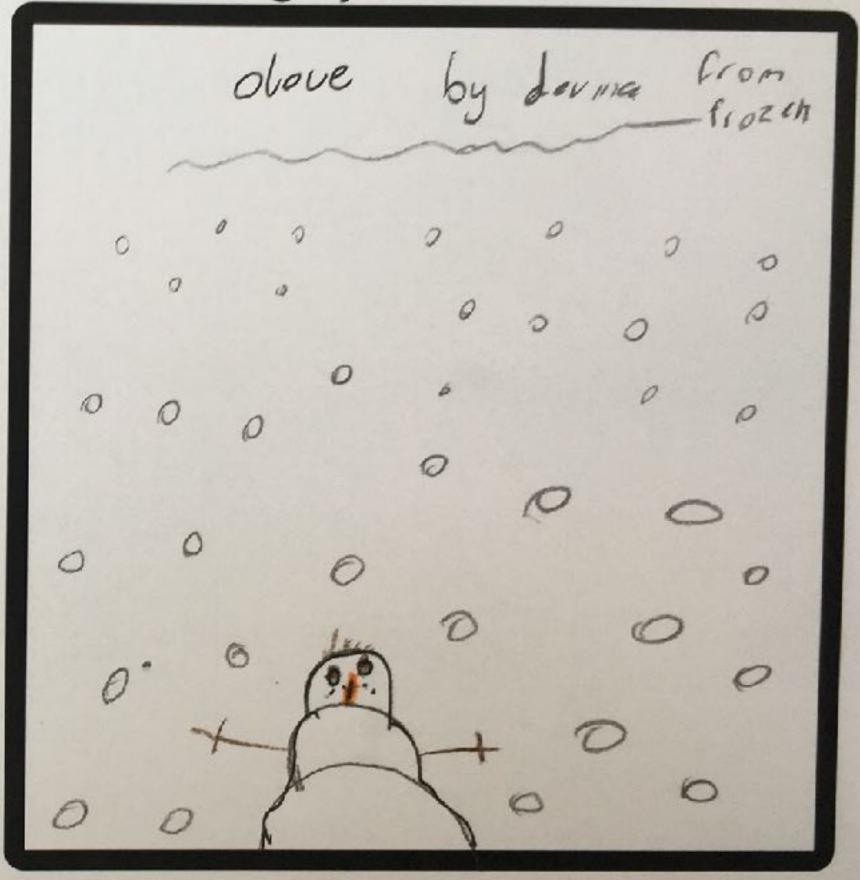

Name: Harry Age: 7
School: tally Pos

Sketch & plan here

Design your SAM mascot

Name: <u>pevina</u> Age: <u>10</u>
School: <u>185</u>

Sketch & plan here

Design your SAM mascot

Name: ALIFG Age: 16
School: Tally garoopng