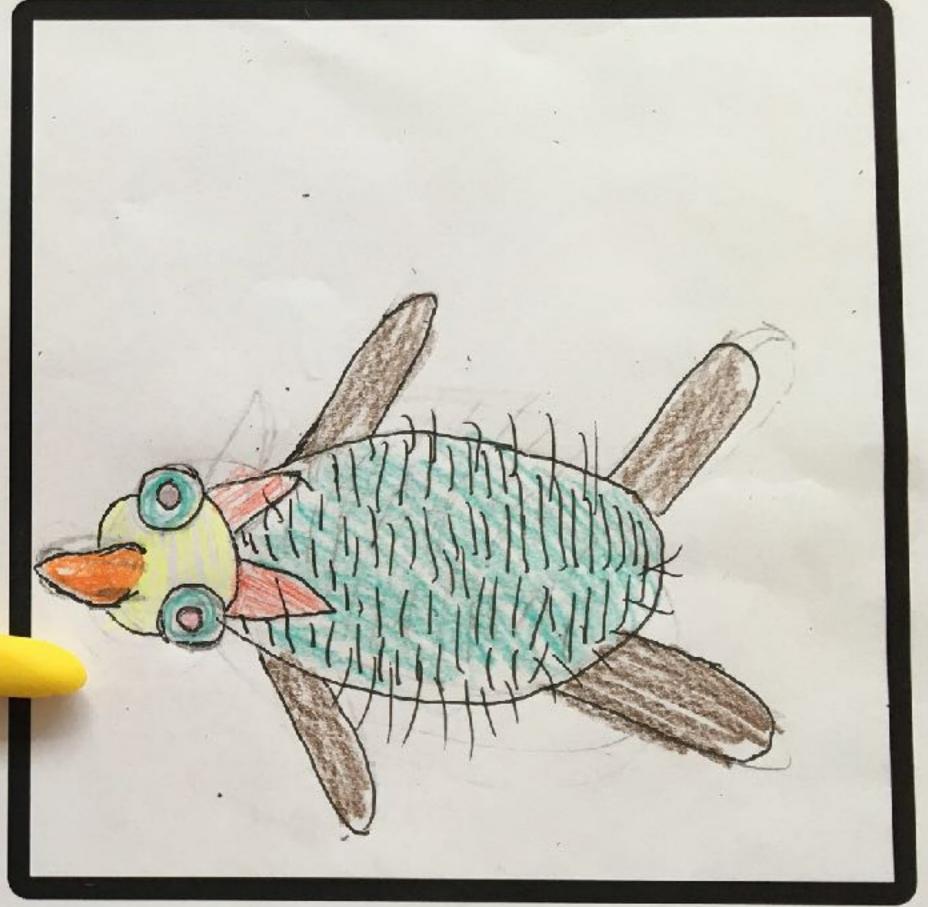

| Name:_  | James            | Age: |
|---------|------------------|------|
| School: | tally decrees as |      |

Sketch & plan h -

Name = Guy

Ears=blue neller

Eyes = possum

beok=Duck

Spick=Ecidna

Shell = Tartle