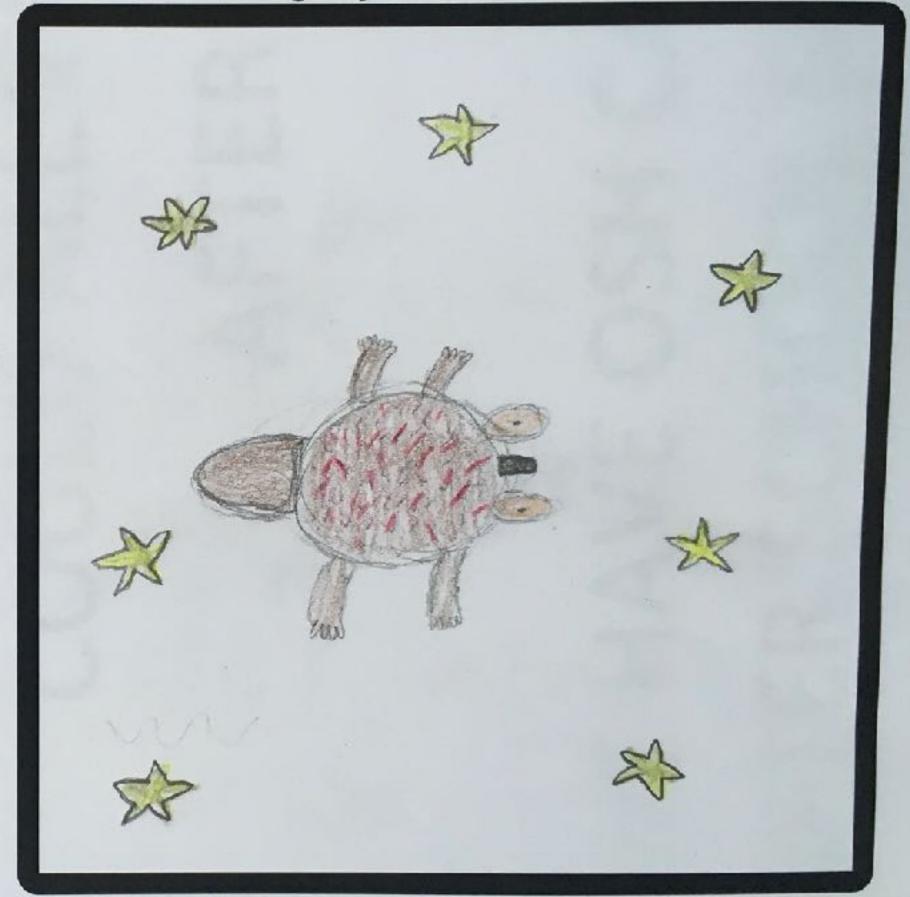

| Name:_  | James            | Age: |
|---------|------------------|------|
| School: | tally decrees as |      |

Sketch & plan h -

Name = Guy

Ears=blue neller

Eyes = possum

beok=Duck

Spick=Ecidna

Shell = Tartle

legs = bear Arm = bear

Design your SAM mascot

Name: Ellie Age: 10 School: tallygaroopna primary school

Sketch & plan here

Design your SAM mascot

Name: Sowannah Age: 12
School: Tallyaproopna primary School

Sketch & plan here