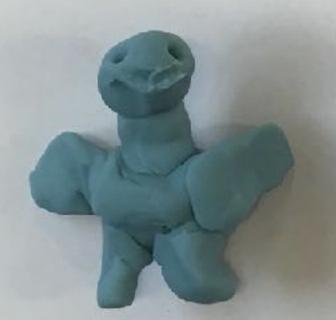

| Name:_  | James            | Age: |
|---------|------------------|------|
| School: | tally decrees as |      |

Sketch & plan h -

Name = Guy

Ears=blue neller

Eyes = possum

beok=Duck

Spick=Ecidna

Shell = Tartle

legs = bear Arm = bear

Design your SAM mascot

Name: Ellie Age: 10 School: tallygaroopna primary school

Sketch & plan here

Design your SAM mascot

Name: Sowannah Age: 12
School: Tallyaproopna primary School

Sketch & plan here