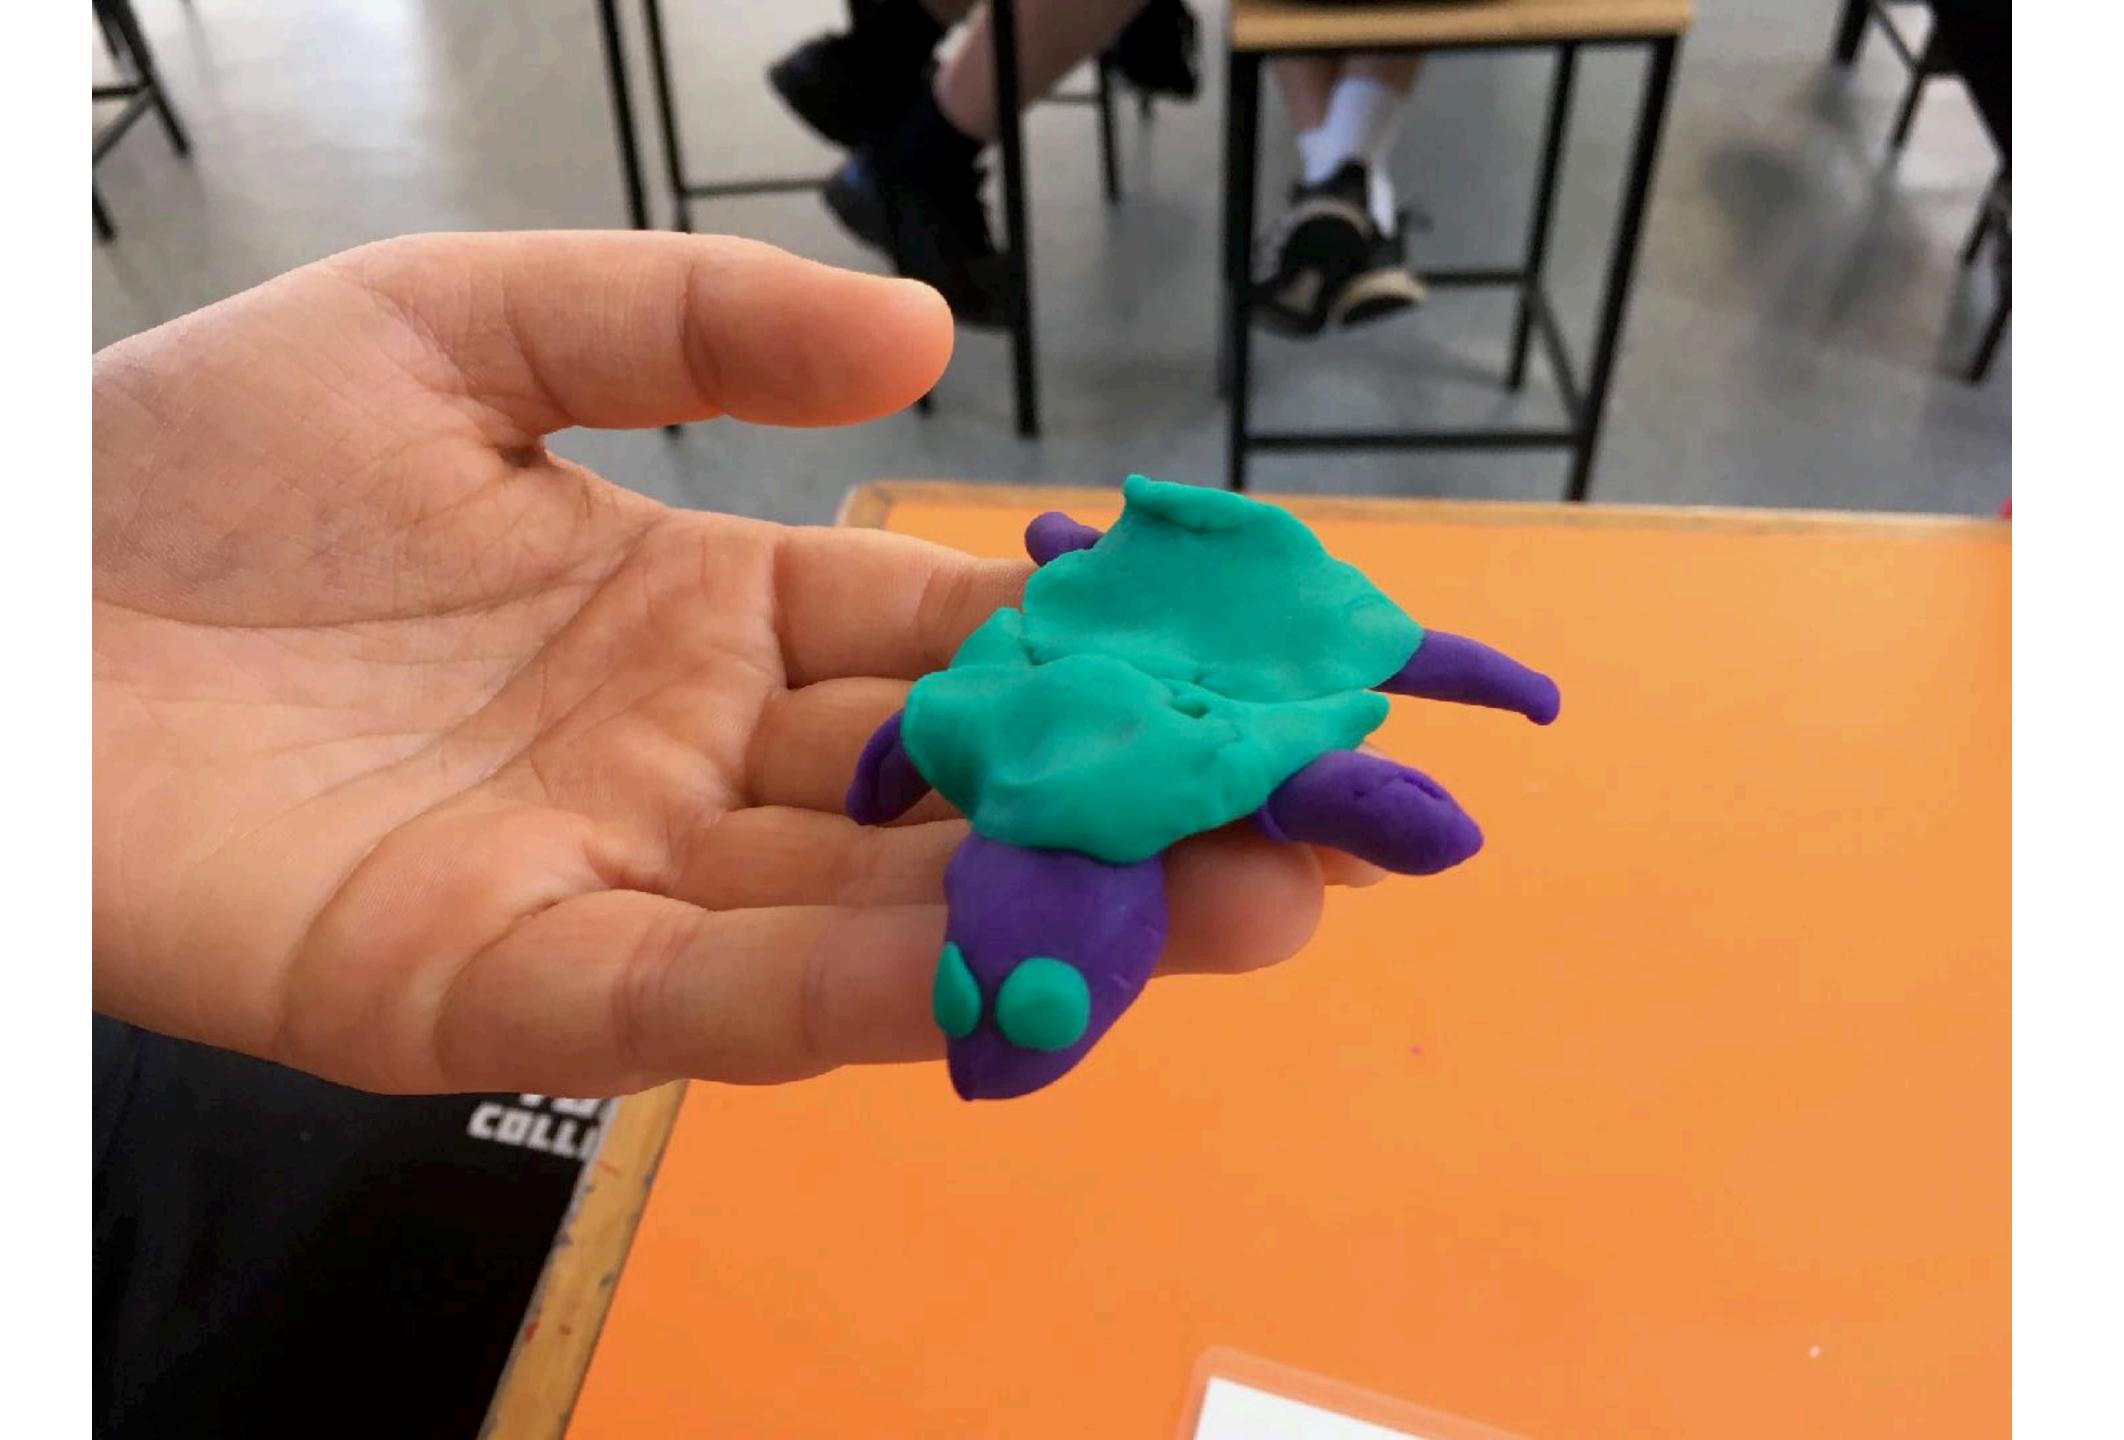

### Tallygaroopna Primary School

SAM Schools Challenge





































Sketch & plan her

Name: Ned

Ears: Dragon
Eyes: Quakka
Body: Turtle





Age: 12 Name: Lynn Rutten School: Tallygaroopna Drimary School



Sketch & plan here



Design your SAM mascot



| Name:_  | James            | Age: |
|---------|------------------|------|
| School: | tally decrees as |      |



Sketch & plan h -

Name = Guy

Ears=blue neller

Eyes = possum

beok=Duck

Spick=Ecidna

Shell = Tartle

legs = bear Arm = bear

Design your SAM mascot



Name: Ellie Age: 10 School: tallygaroopna primary school



Sketch & plan here



Design your SAM mascot



Name: Sowannah Age: 12
School: Tallyaproopna primary School



Sketch & plan here

Slug Fred

Shing body Spickes - dino a good Fite eyes



Name: Gemma Thomas Age: 12
School: Tallygaroopna Primary School

sam.

Sketc