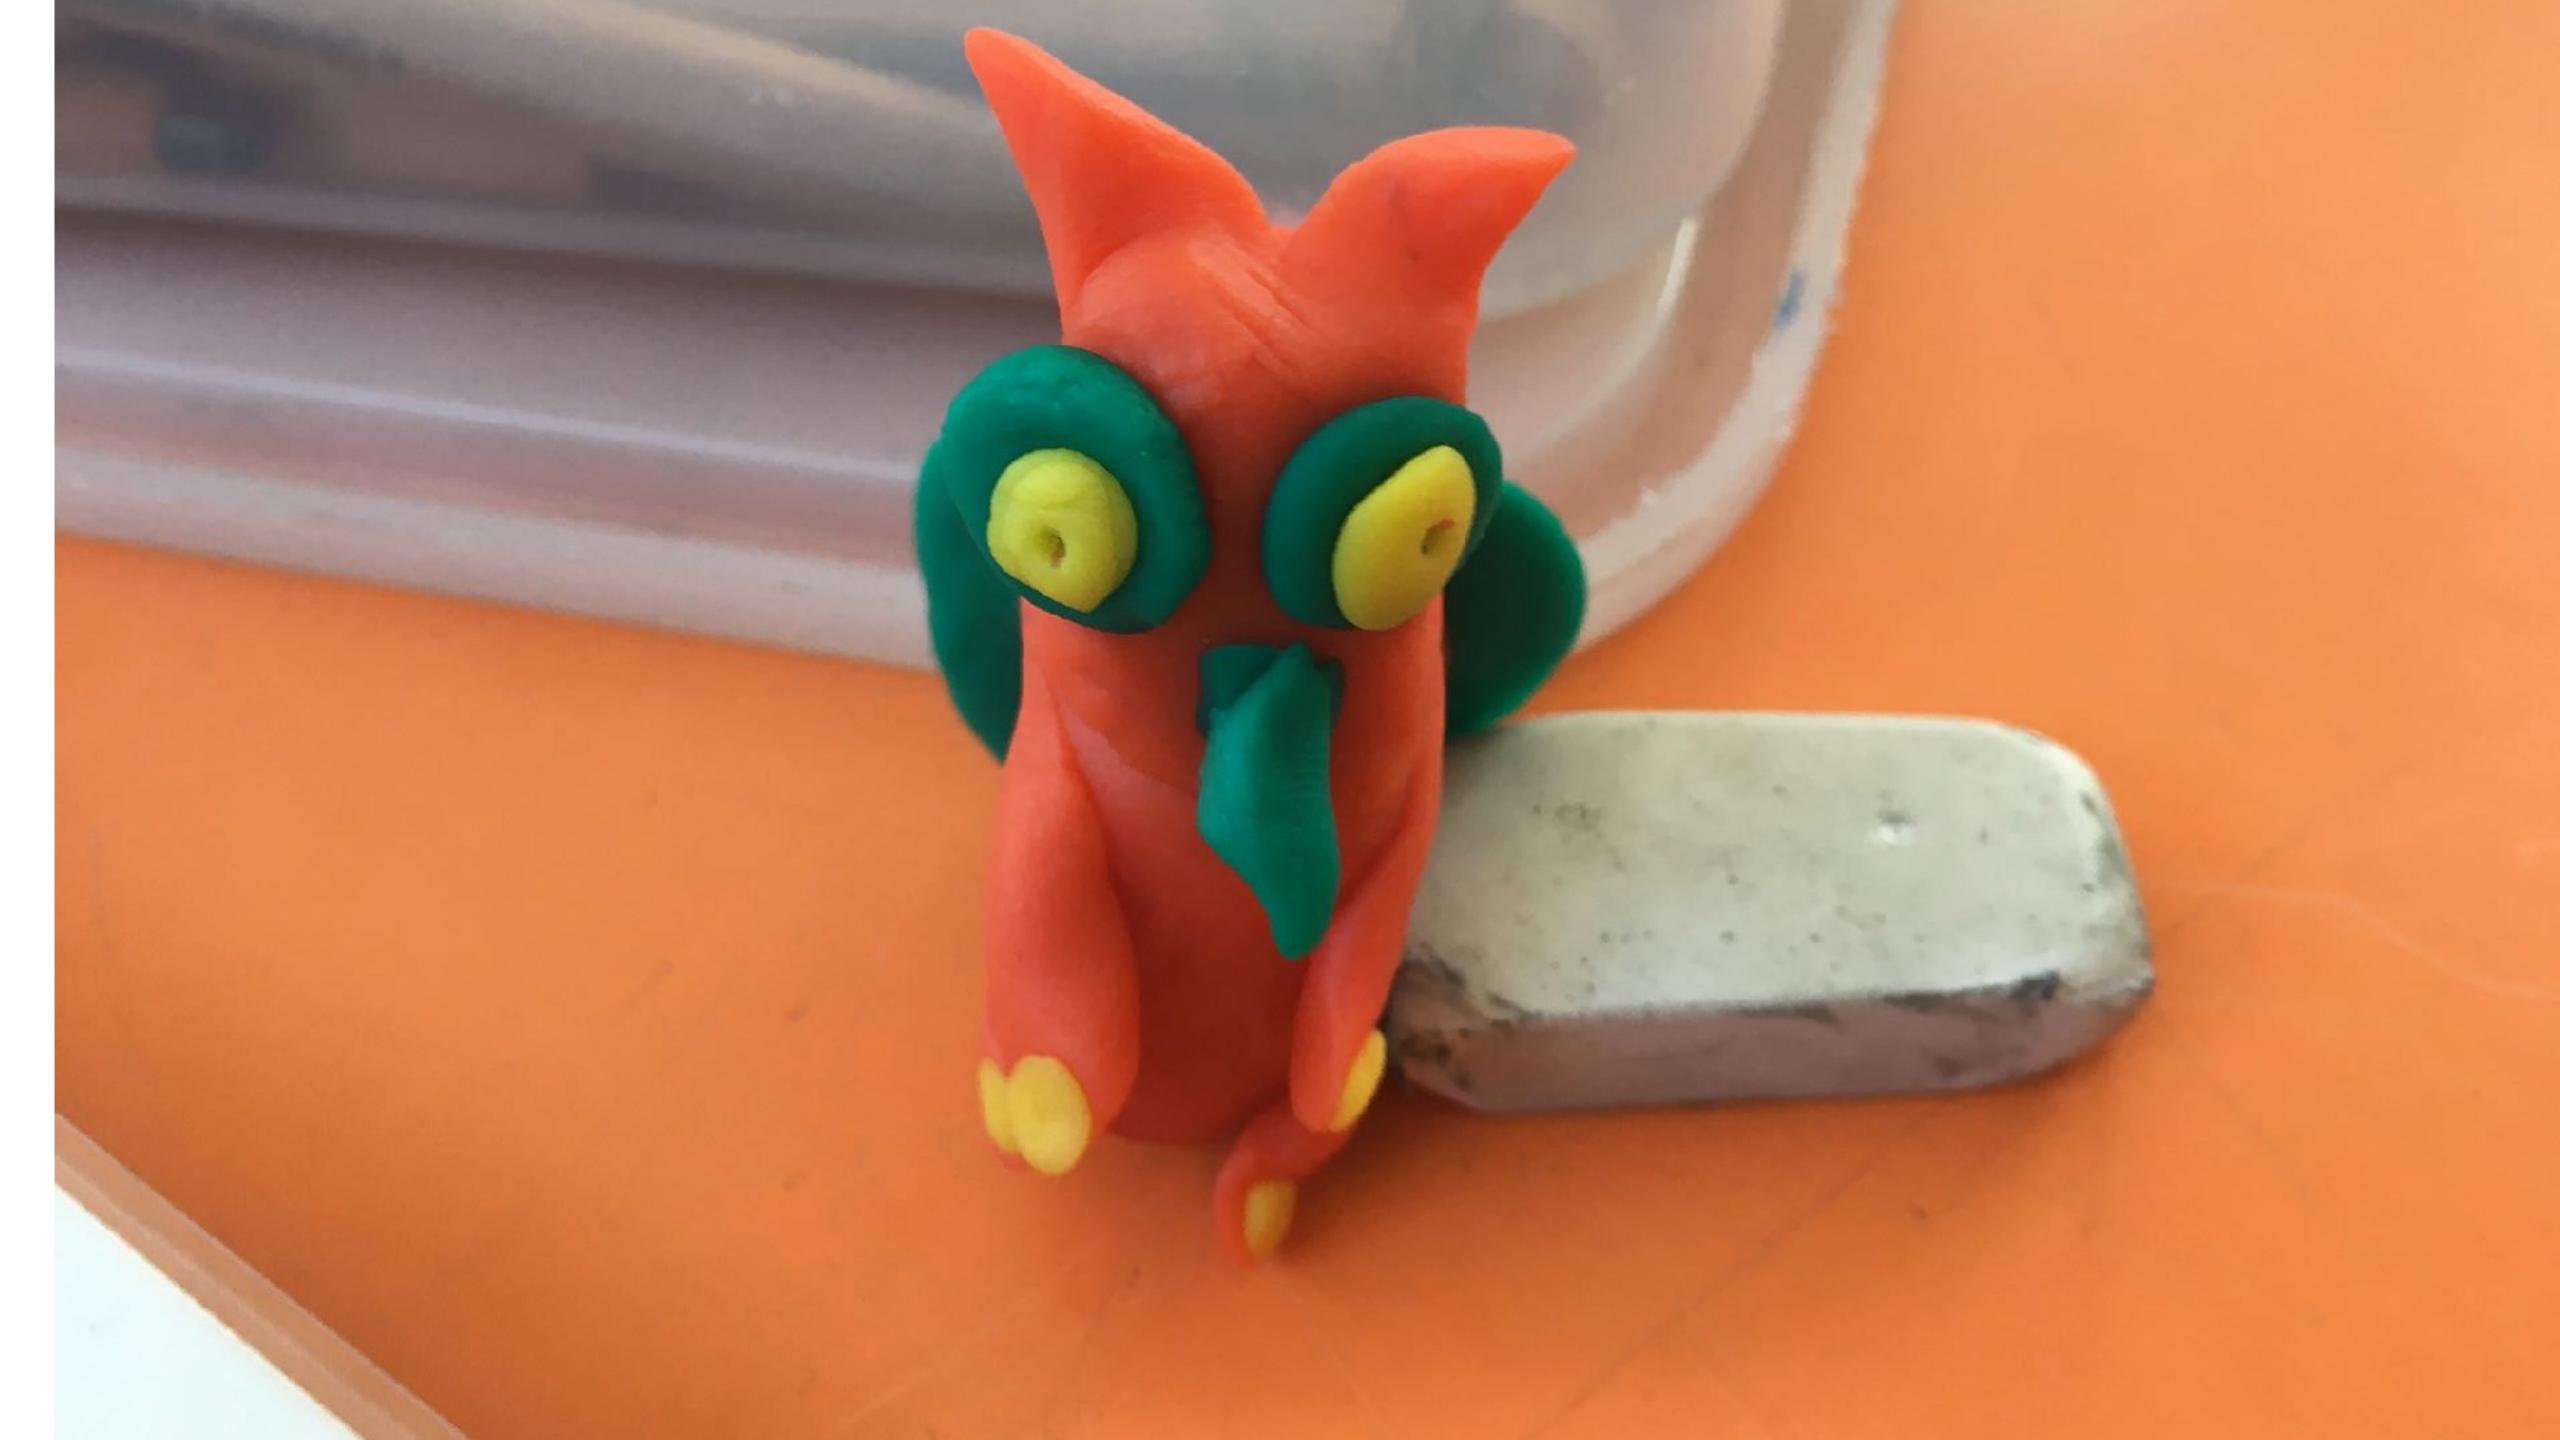

A bird beak.

eyebrows
a human mouth
3 eyes a red rooster hat
human hair.

Design your SAM mascot

Name: Kado Hill

Age: 10

School: Tallygaroopna P.S

Sketch & plan here

Design your SAM mascot

Design your SAM mascot

Name: Zoey

Age: 10

School: Tally Sarogara

Sketch & plan here

A bird beak.

eyebrows

a human mouth

3 eyes a red rooster hat

human hair.

Name: Kodo Hill Age: 10
School: Tallunar orona P.S

Sketch & plan here

Design your SAM mascot

Name: 11an/9 Age: 1
School: LPS

Sketch & plan here

Design your SAM mascot