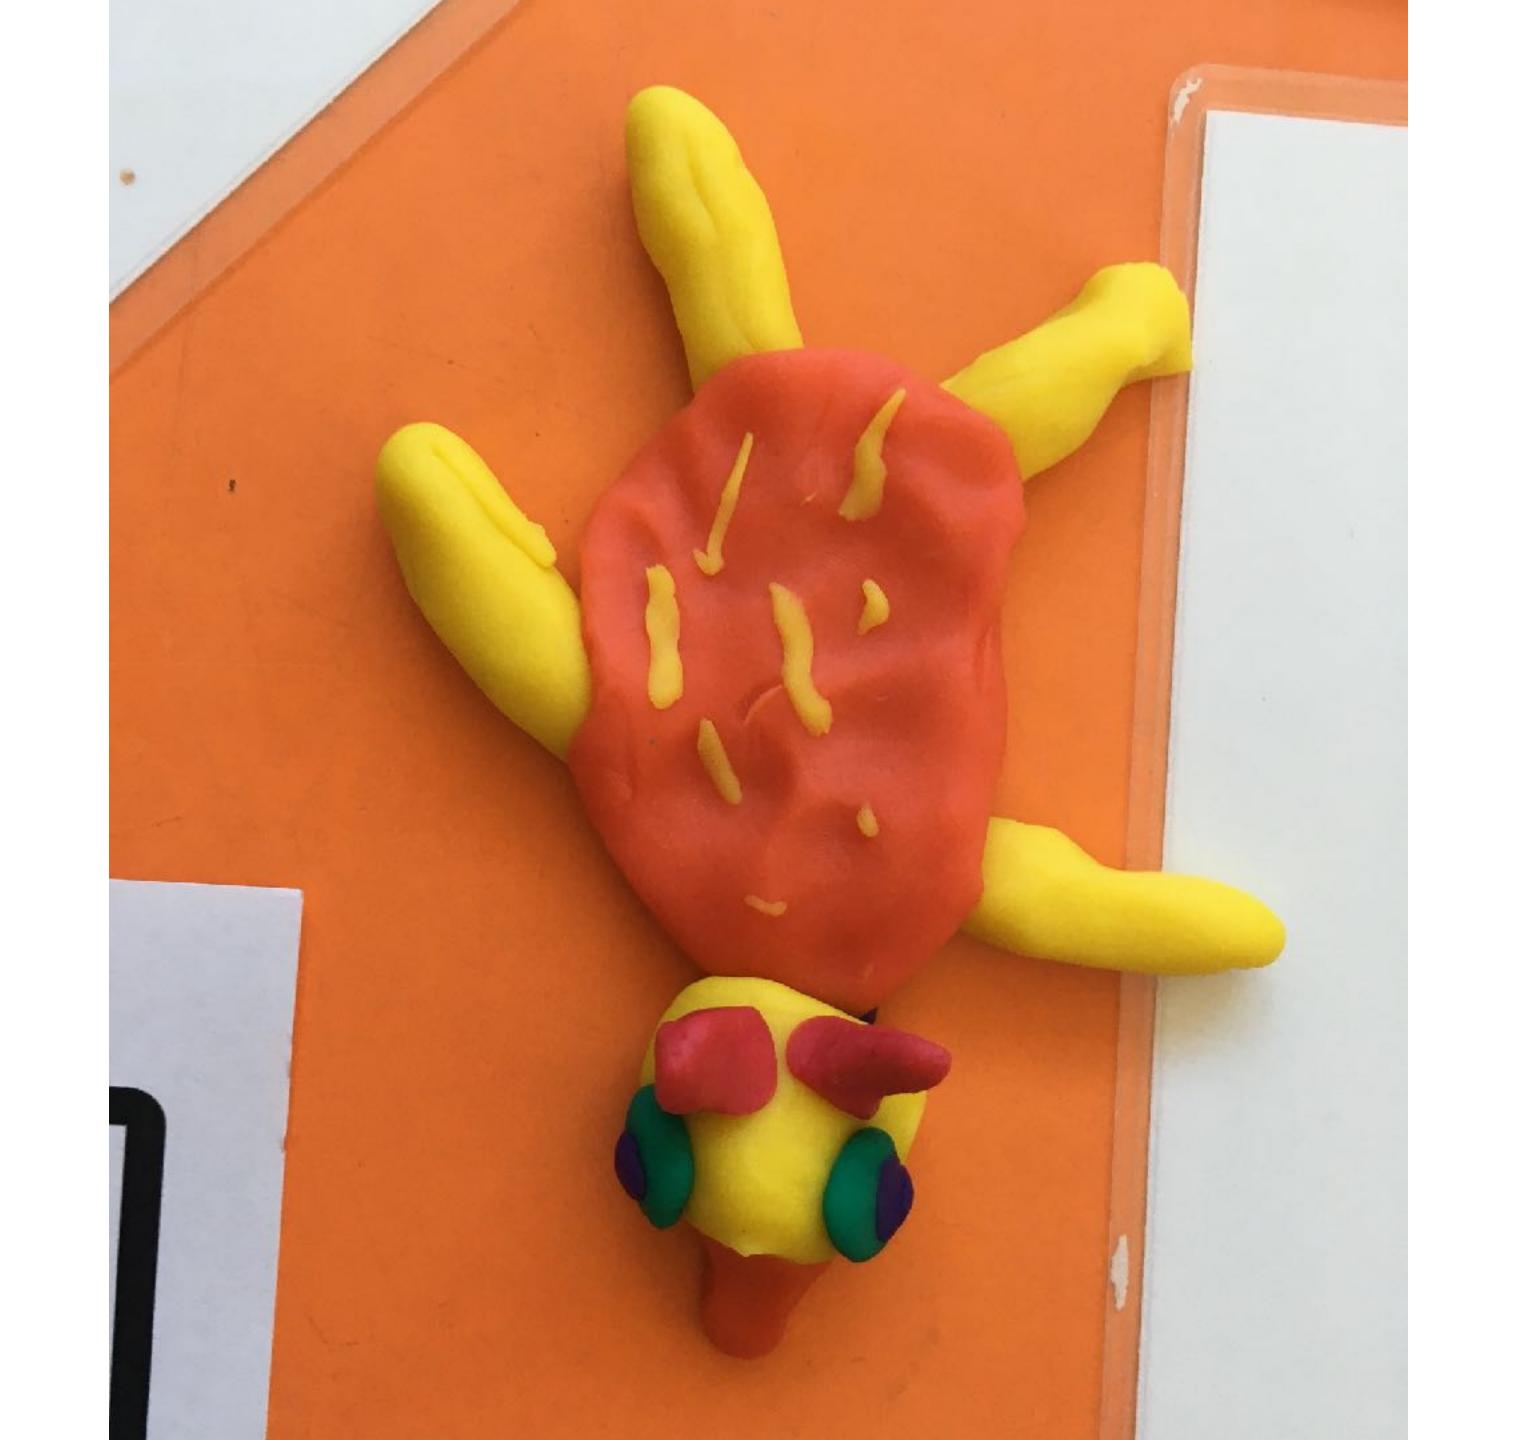

### Tallygaroopna Primary School

SAM Schools Challenge





































Sketch & plan her

Name: Ned

Ears: Dragon
Eyes: Quakka
Body: Turtle





Age: 12 Name: Lynn Rutten School: Tallygaroopna Drimary School



Sketch & plan here



Design your SAM mascot



| Name:_  | James            | Age: |
|---------|------------------|------|
| School: | tally decrees as |      |



Sketch & plan h -

Name = Guy

Ears=blue neller

Eyes = possum

beok=Duck

Spick=Ecidna

Shell = Tartle

legs = bear Arm = bear

Design your SAM mascot



Name: Ellie Age: 10 School: tallygaroopna primary school



Sketch & plan here



Design your SAM mascot



Name: Sowannah Age: 12
School: Tallyaproopna primary School



Sketch & plan here

Slug Fred

Shing body Spickes - dino a good Fite eyes



Name: Gemma Thomas Age: 12
School: Tallygaroopna Primary School

sam.

Sketch