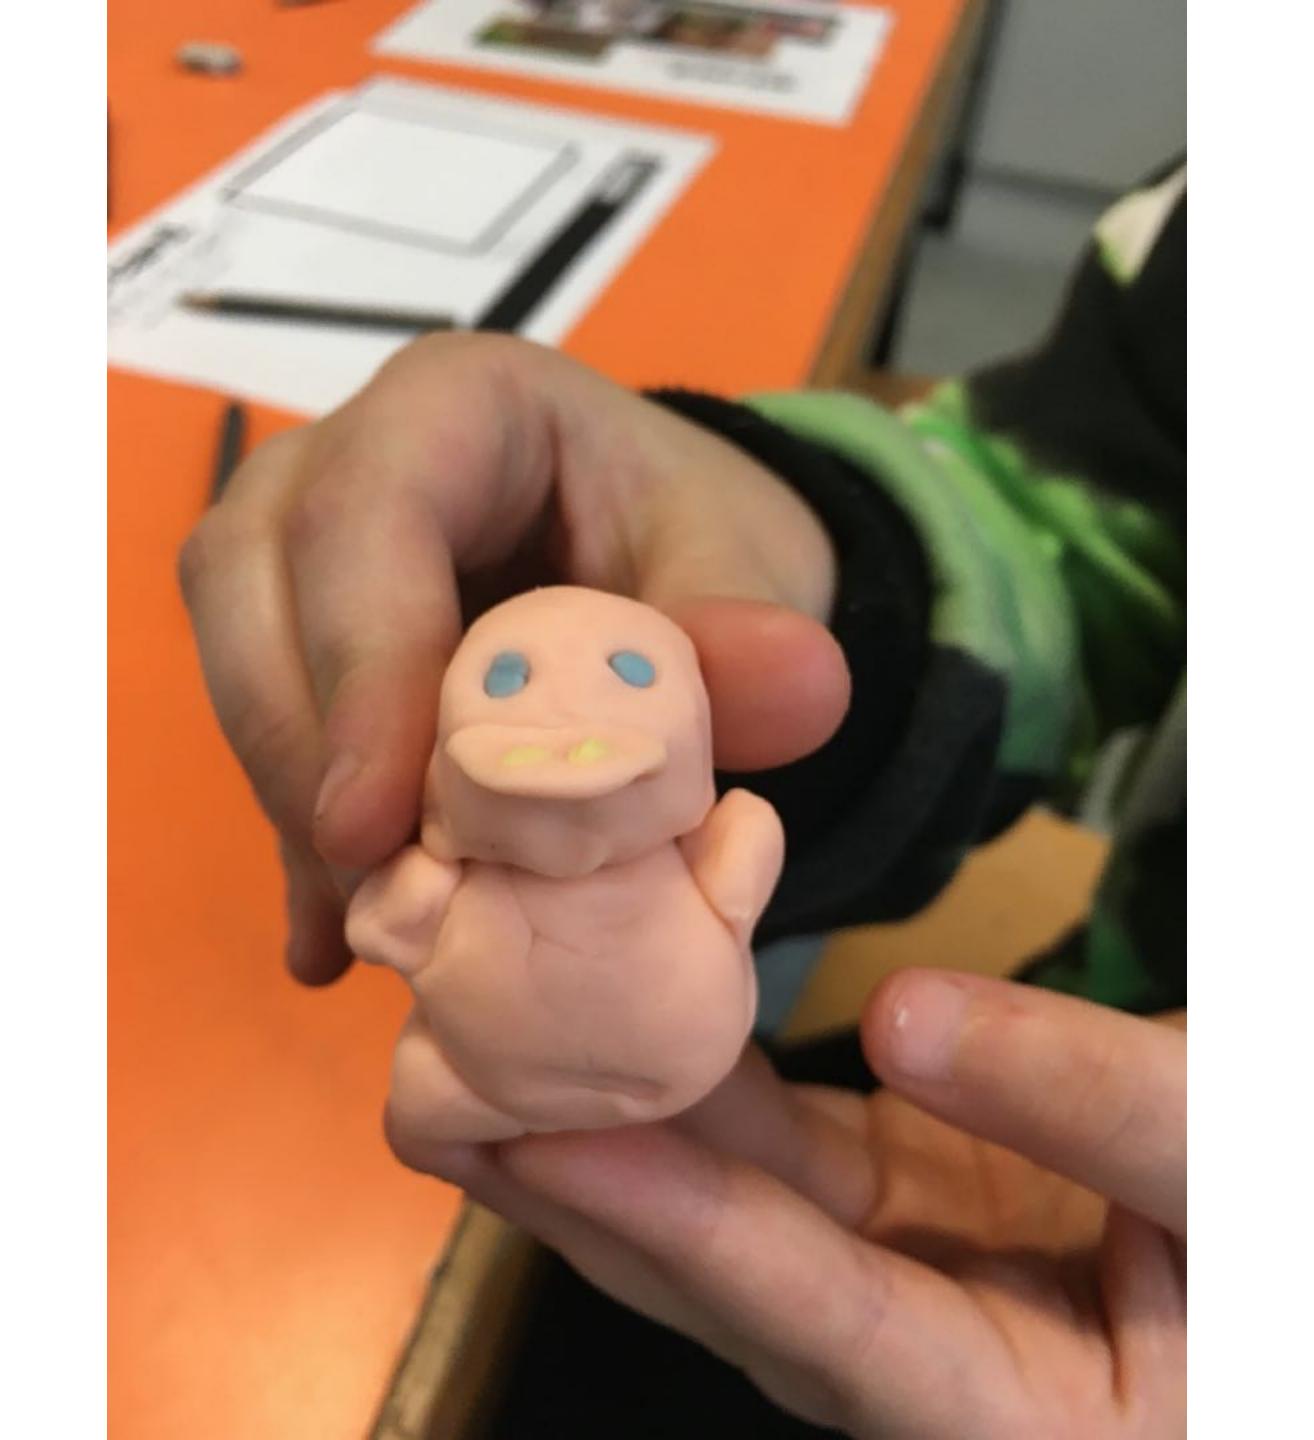

A bird beak.

eyebrows
a human mouth
3 eyes a red rooster hat
human hair.

Design your SAM mascot

Name: Kado Hill

Age: 10

School: Tallygaroopna P.S

Sketch & plan here

Design your SAM mascot

Design your SAM mascot

Name: Zoey

Age: 10

School: Tally Sarogara

Sketch & plan here

A bird beak.

eyebrows

a human mouth

3 eyes a red rooster hat

human hair.

Name: Kodo Hill Age: 10
School: Tallunar orona P.S

Sketch & plan here

Design your SAM mascot

Name: 11an/9 Age: 1
School: LPS

Sketch & plan here

Design your SAM mascot