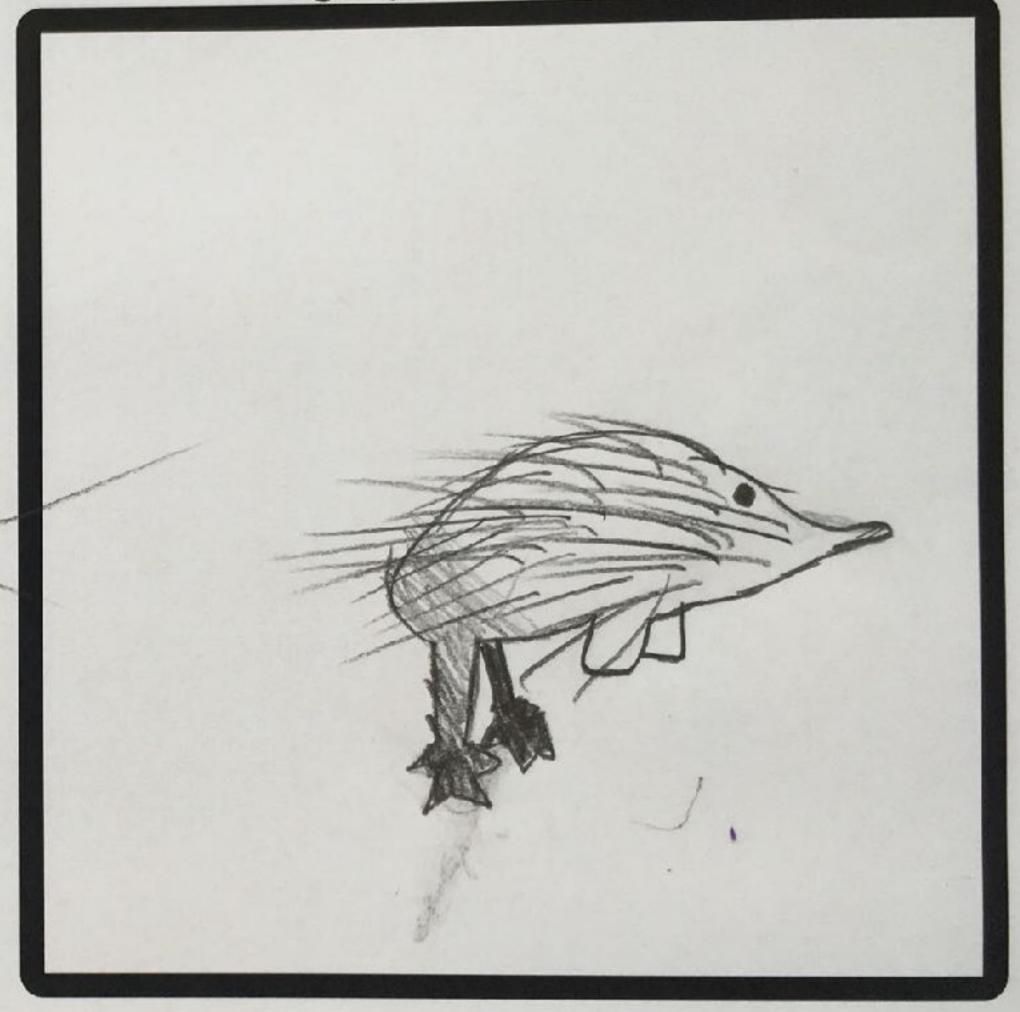

### Tallygaroopna Primary School

SAM Schools Challenge

Sketch & plan her

Name: Ned

Ears: Dragon
Eyes: Quakka
Body: Turtle

Age: 12 Name: Lynn Rutten School: Tallygaroopna Drimary School

Sketch & plan here

Design your SAM mascot