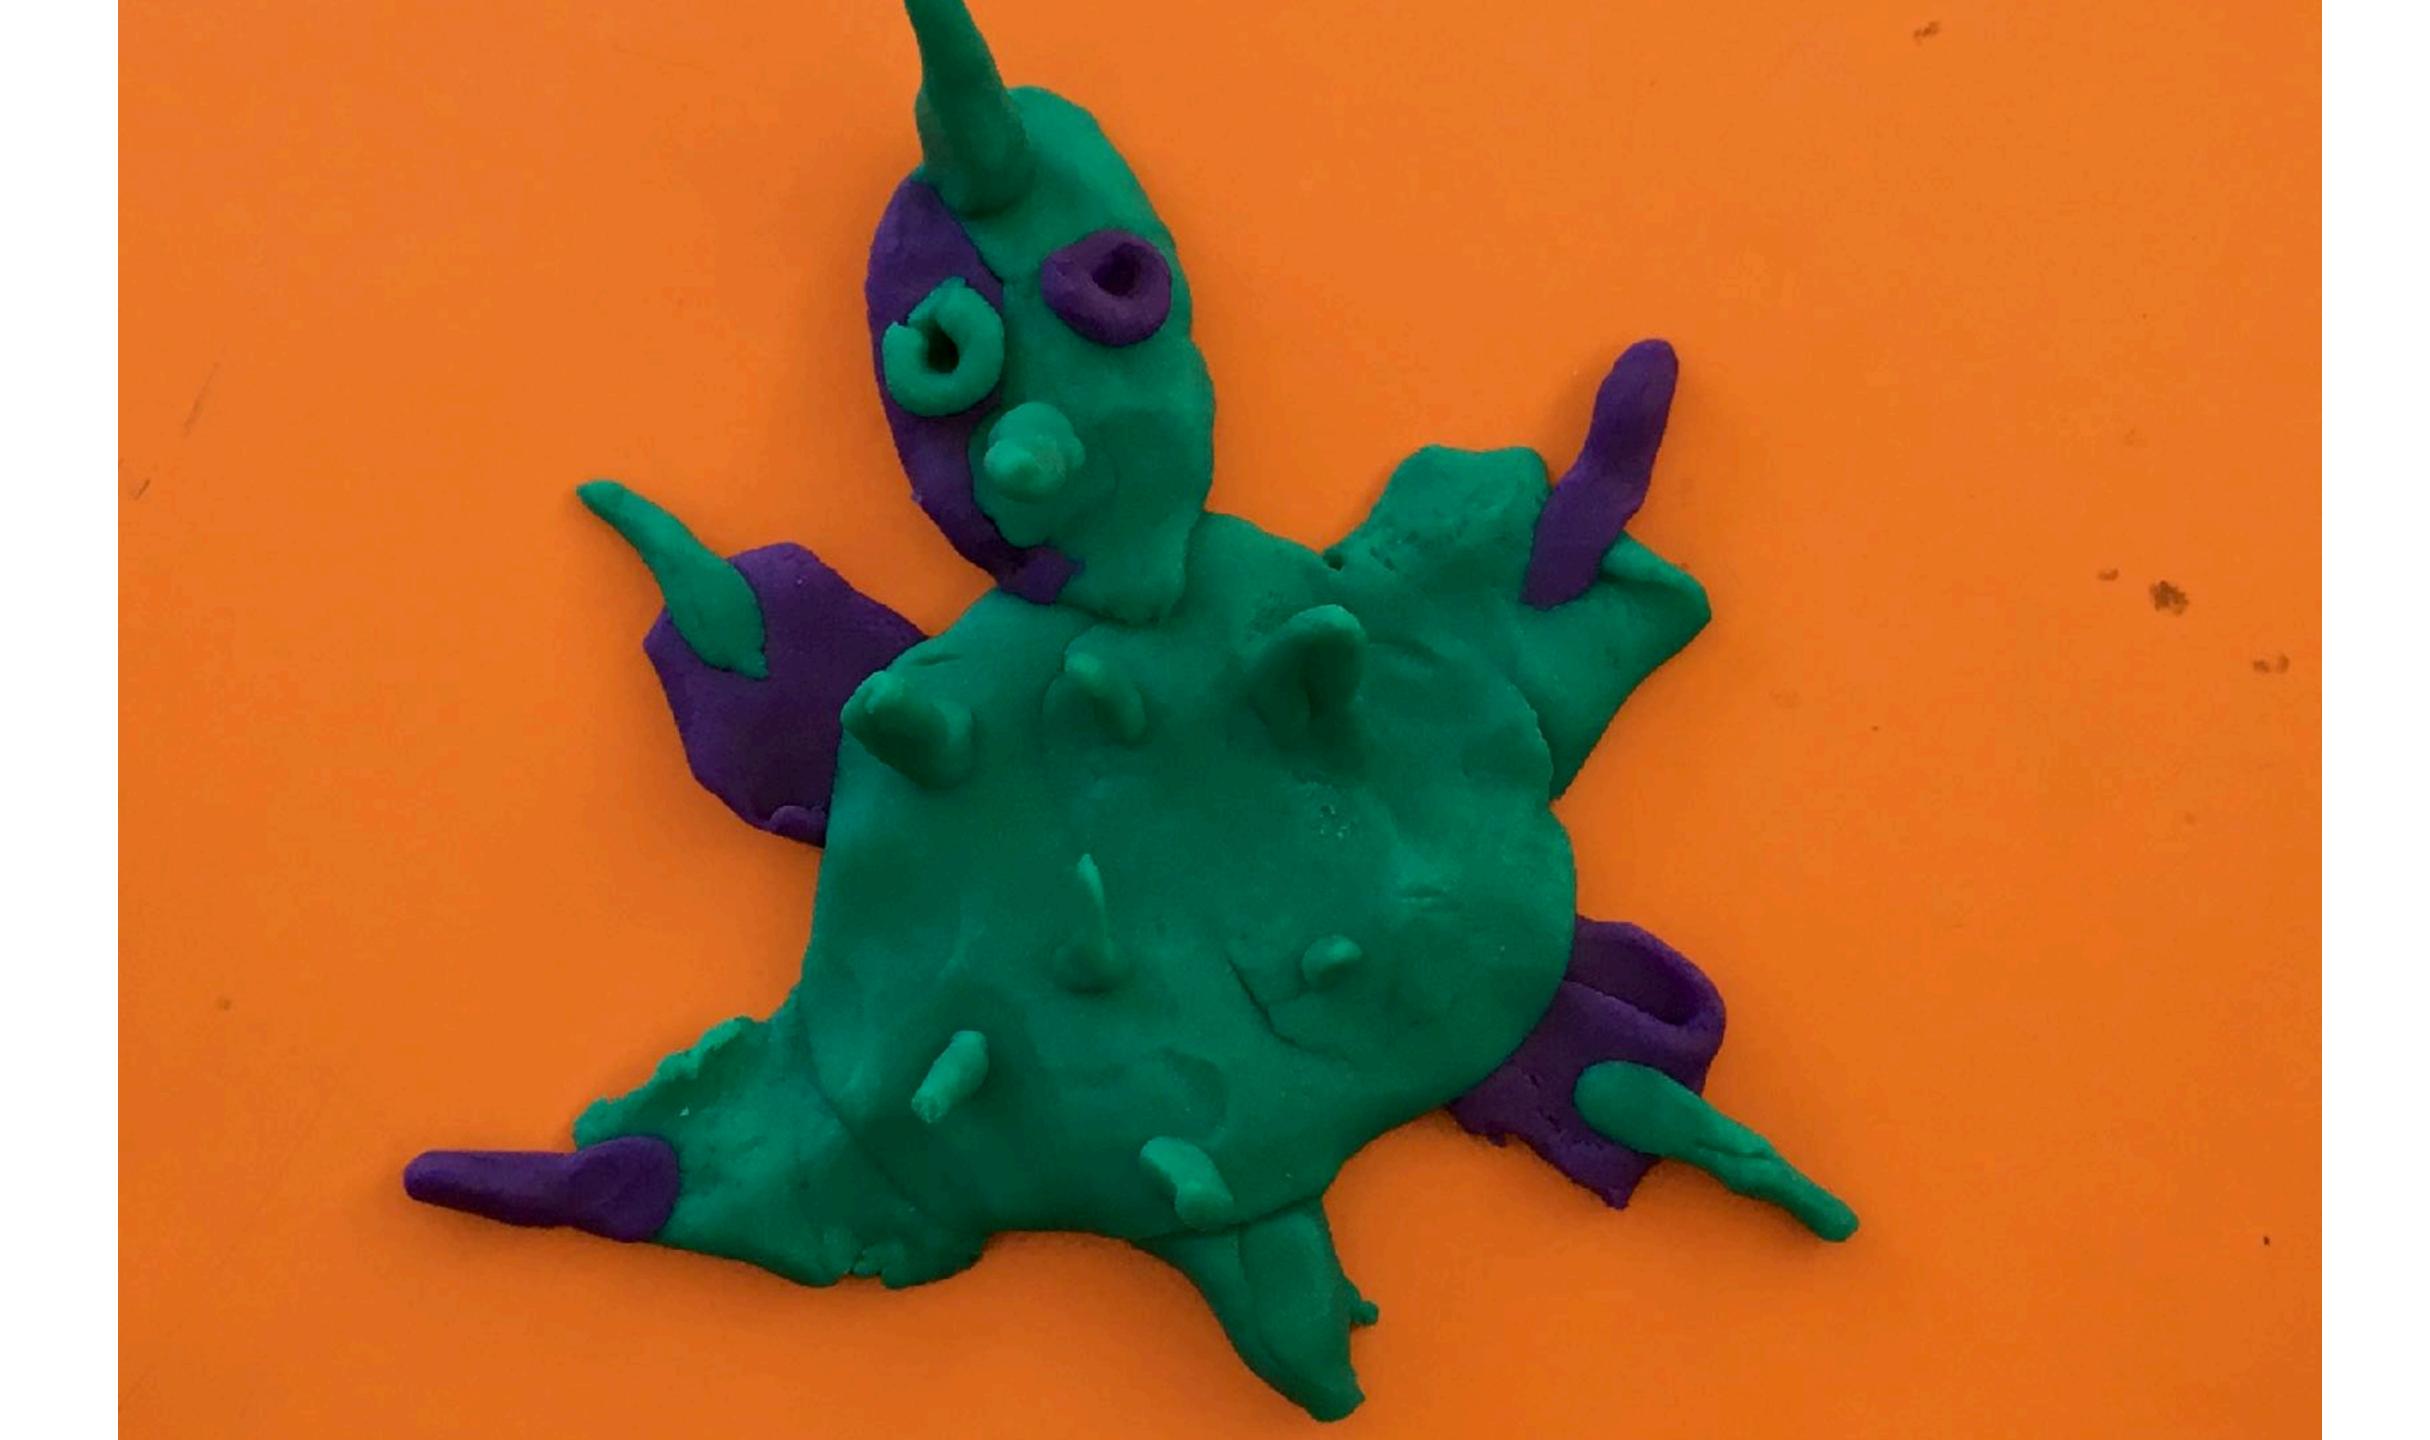

Legs = Turtle

Spikes = echidna

Nose = koala

eyes = possum

Design your SAM mascot

Name: Lexie Pearce Age: 11
School: Tallygaroopna Primary School

Sketch & plan here

the ears is 9 pockmon the Body is Koala the eyes the Body is Koala the eyes 15 the cute tutles. Design your SAM mascot

Name: peyton Age: 12
School: Tallgroopna p. 5

Sketch & plan here

Design your SAM mascot

Name: Callam Age: 1/
School:

Sam.
Shepparton Art Museum

Sketch & plan here

The ears and the tail is a bunny.

The body is a Kaala

Shape, and the eyes are

the from a cute tutle.

Design your SAM mascot

Name: Caitlyn Age: 11
School: Tallgroopna primary

Sketch & plan here

Design your SAM mascot

Name: Mitchel Blight Age: 10 School: +all of by 60090 P.S.