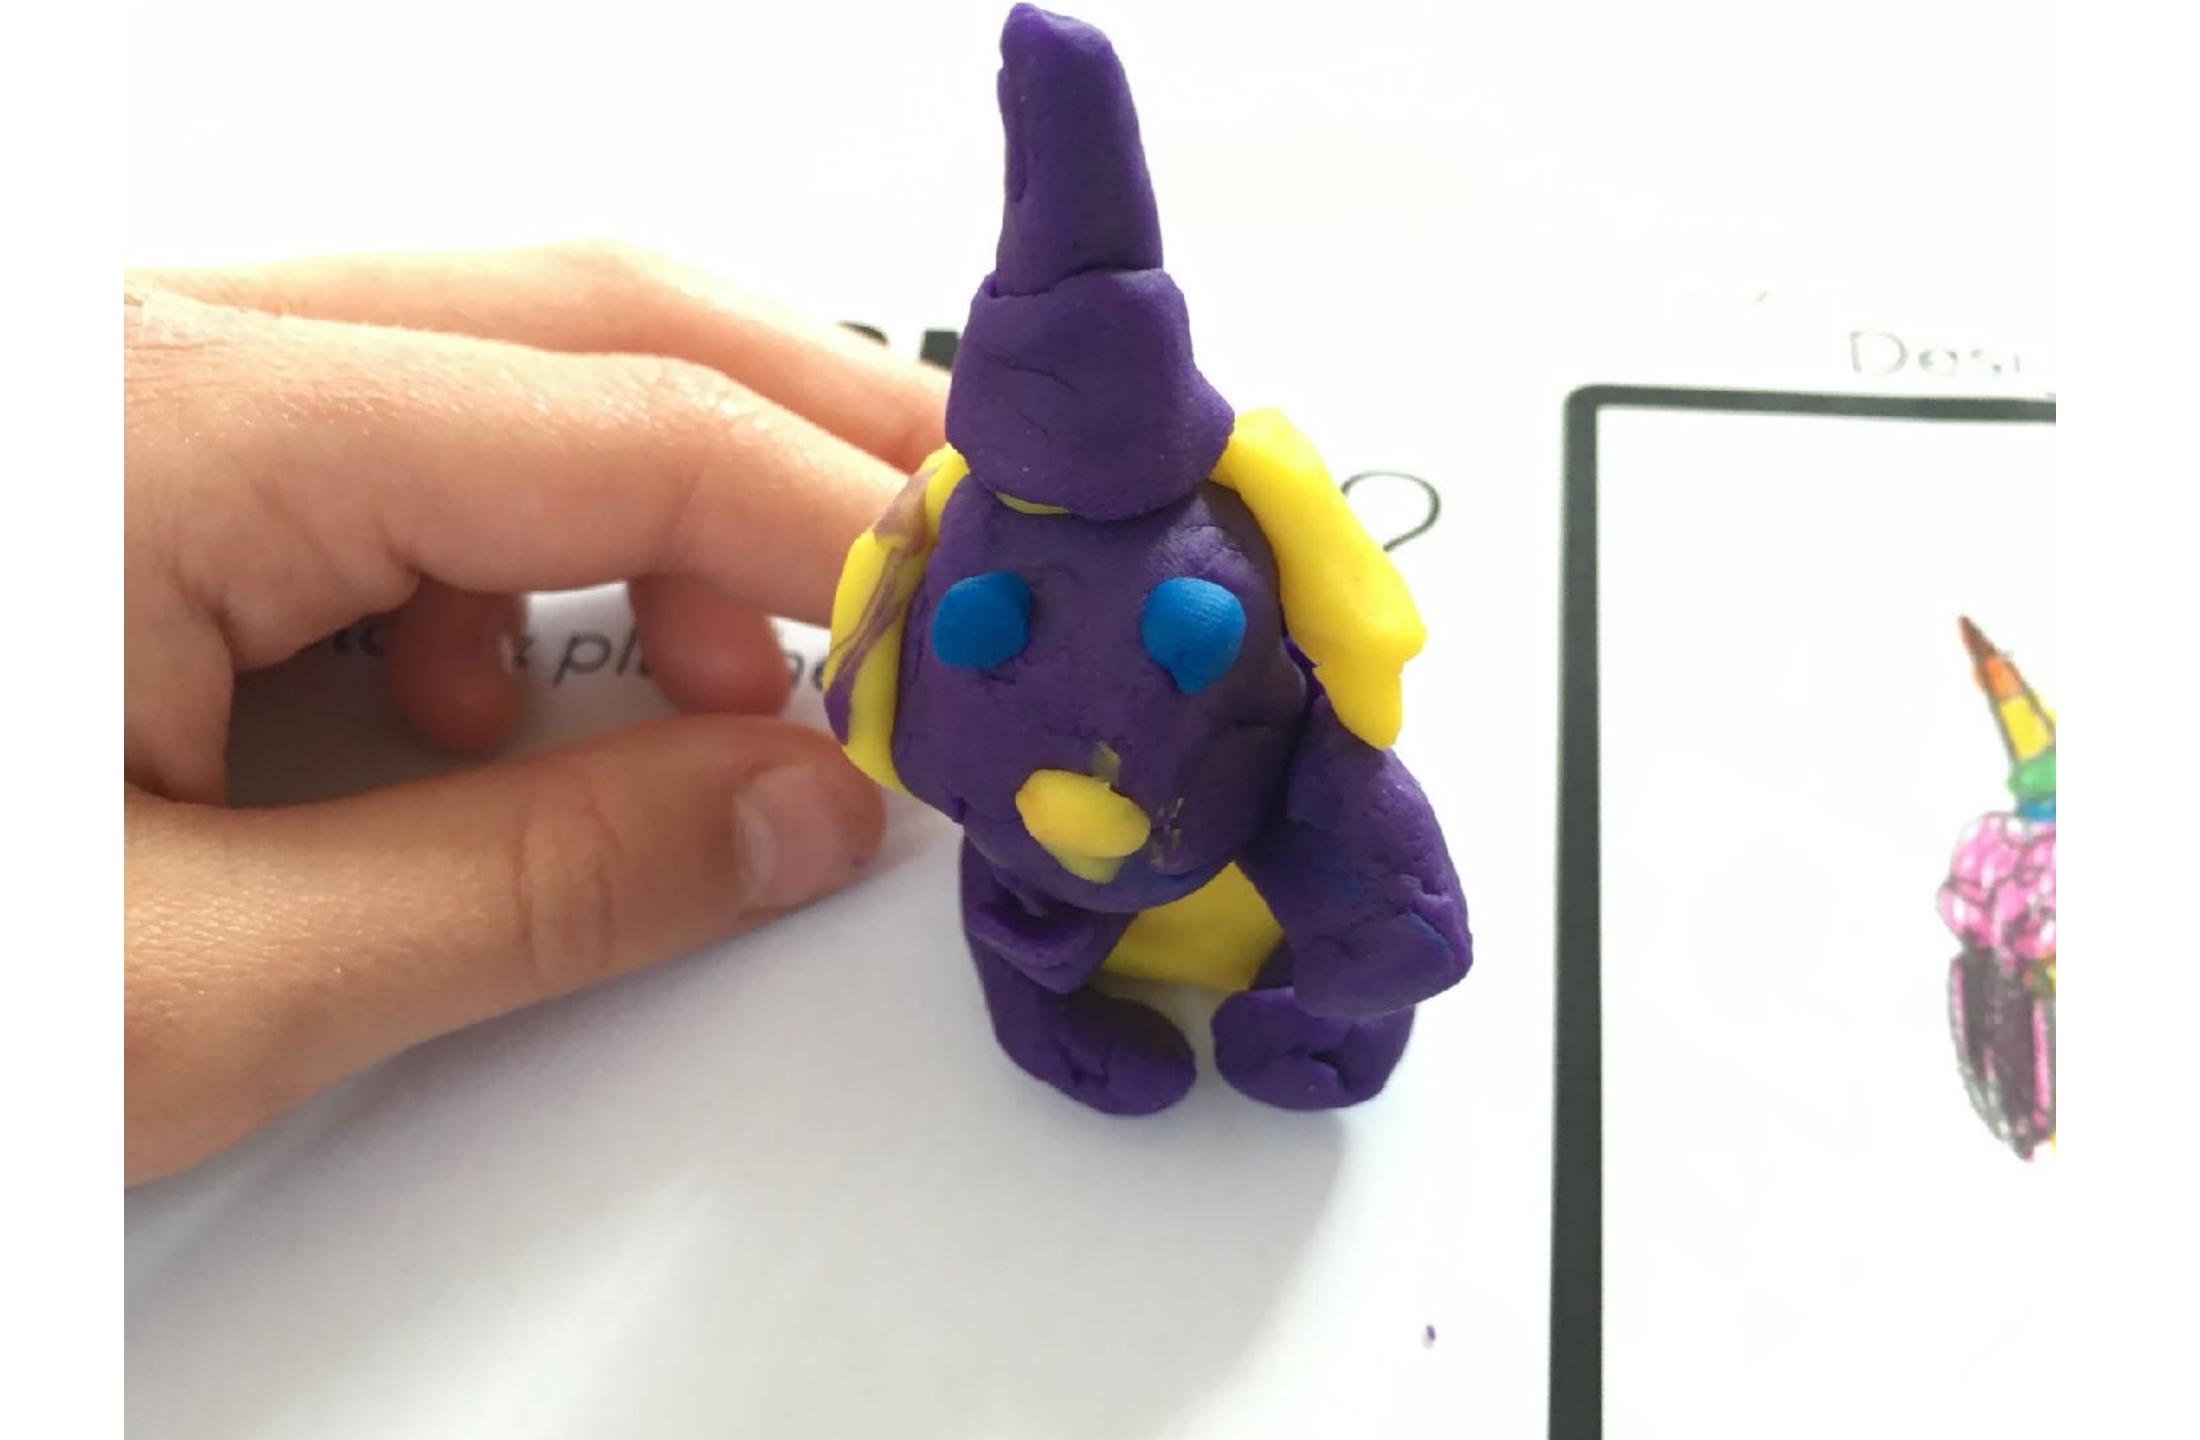

### Tallygaroopna Primary School

SAM Schools Challenge

Sketch & plan her

Name: Ned

Ears: Dragon
Eyes: Quakka
Body: Turtle

Age: 12 Name: Lynn Rutten School: Tallygaroopna Drimary School

Sketch & plan here

Design your SAM mascot