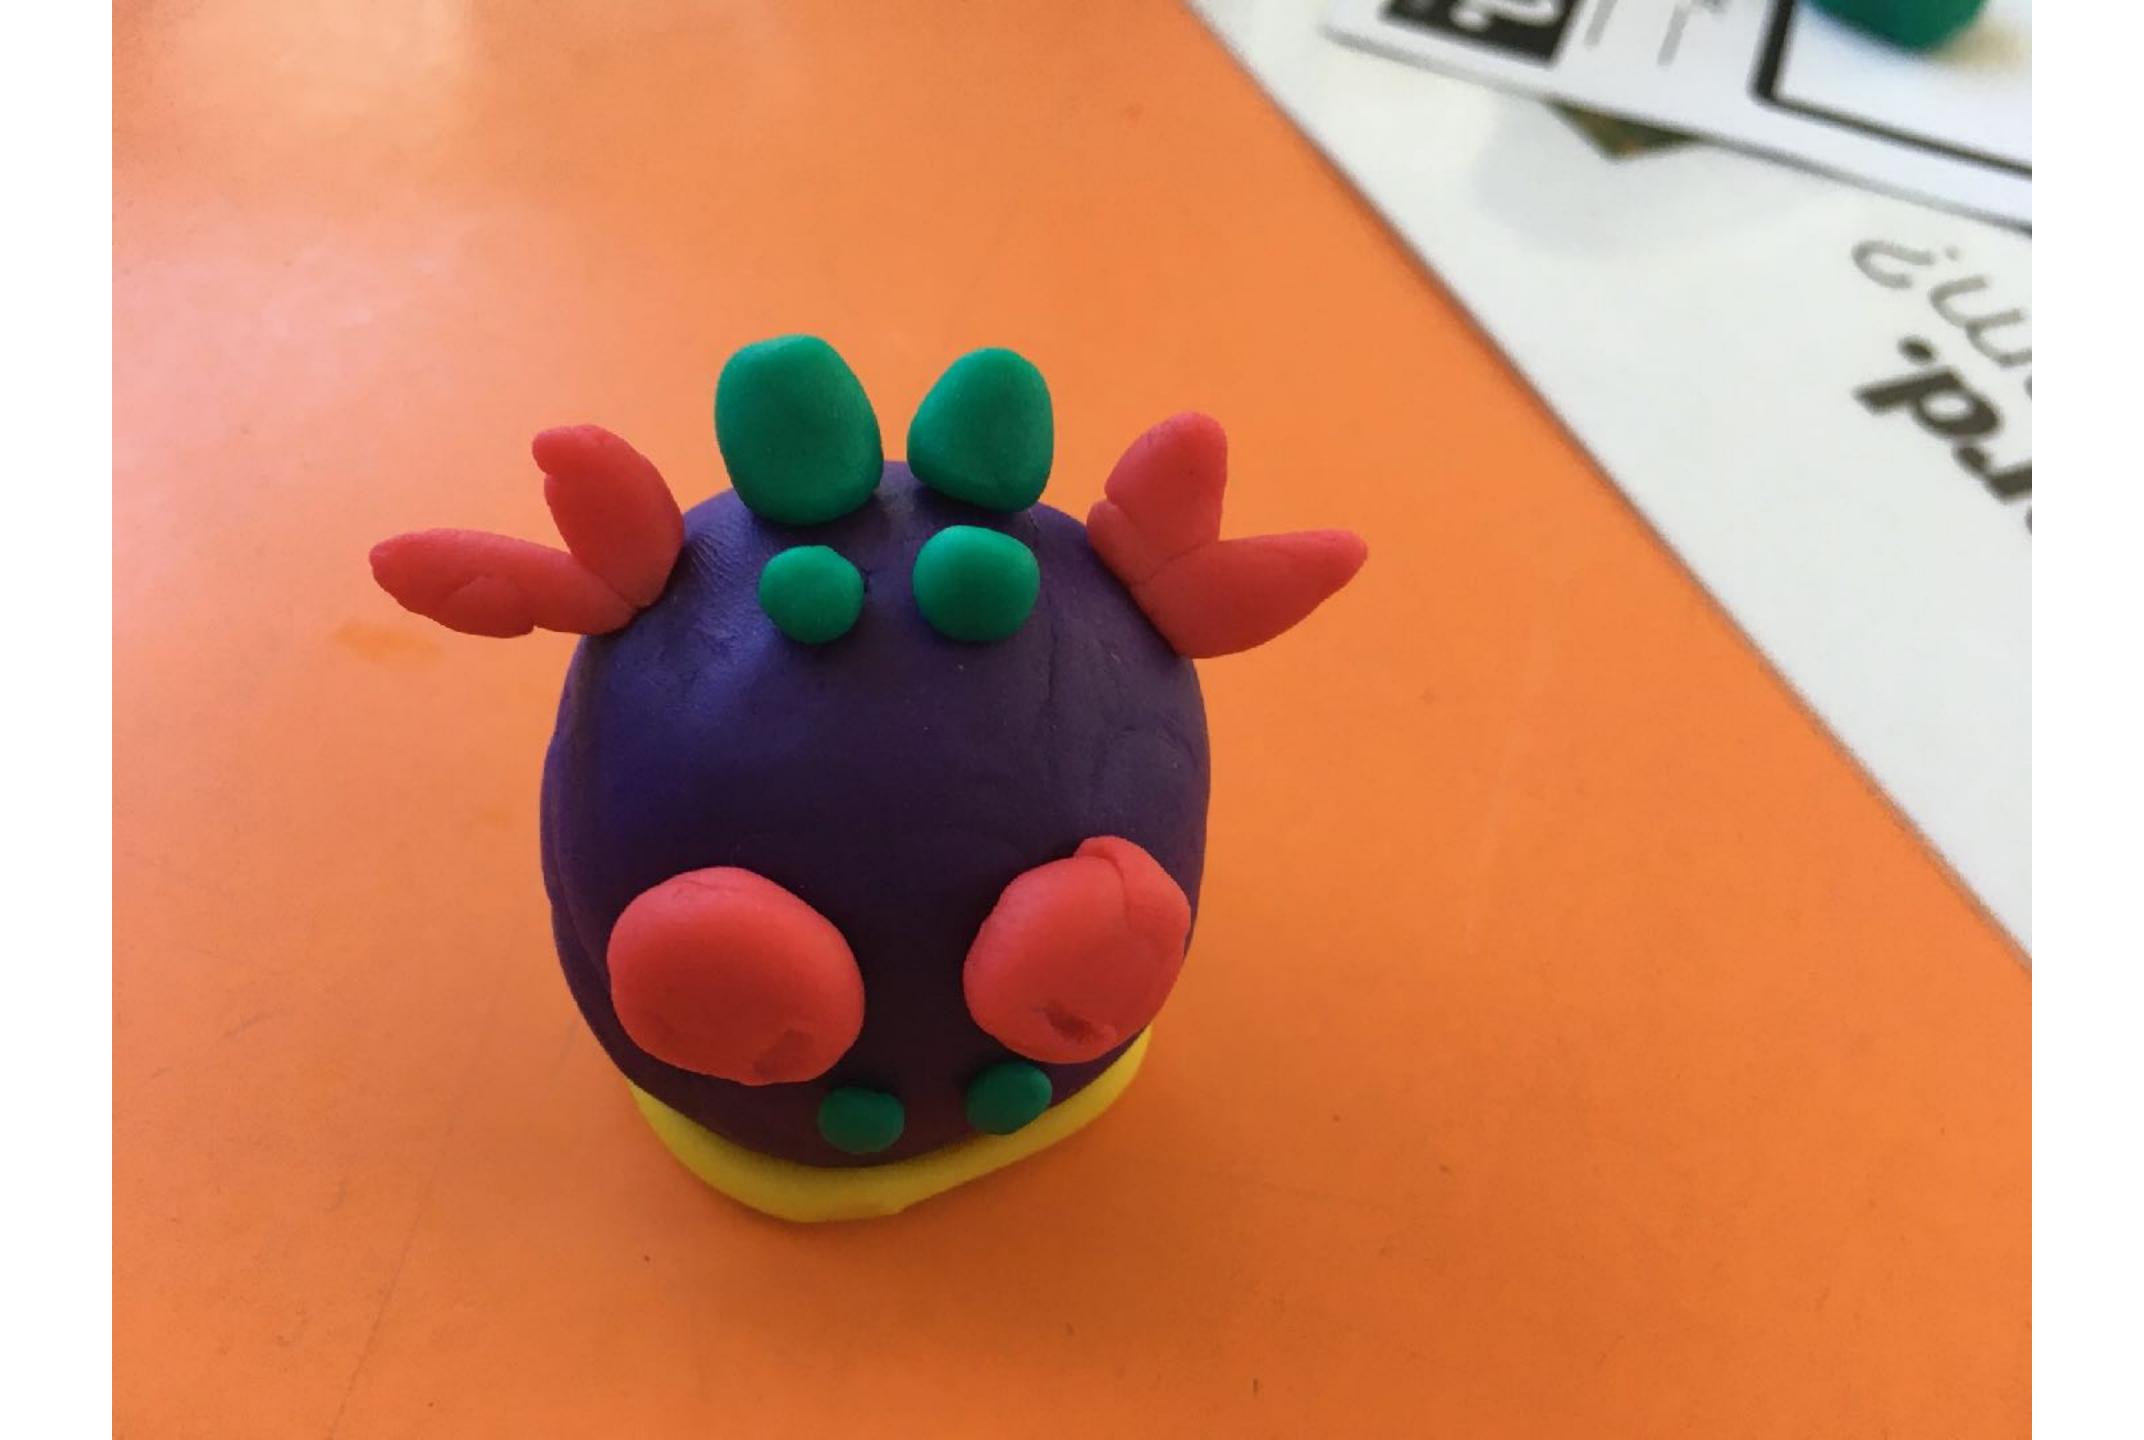

Slug Fred

Shing body Spickes - dino a good Fite eyes

Name: Gemma Thomas Age: 12
School: Tallygaroopna Primary School

sam.

Sketch & plan here

Name: Platle in Space flying

Tail = Plat

Body = Turtle