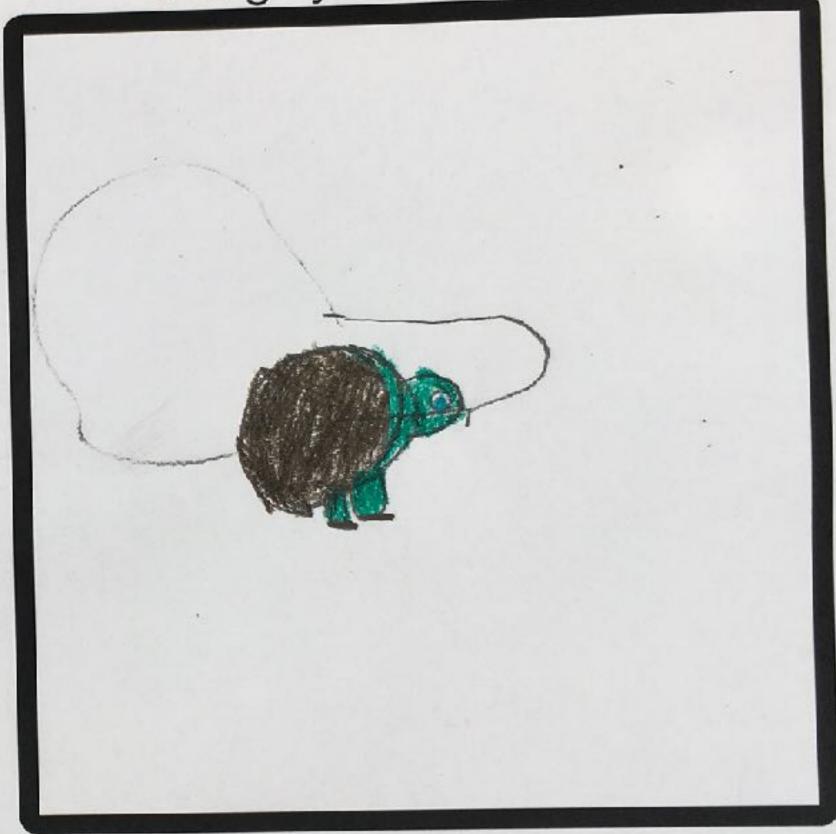

### Tallygaroopna Primary School

SAM Schools Challenge

Sketch & plan her

Name: Ned

Ears: Dragon
Eyes: Quakka
Body: Turtle

Age: 12 Name: Lynn Rutten School: Tallygaroopna Drimary School

Sketch & plan here

Design your SAM mascot