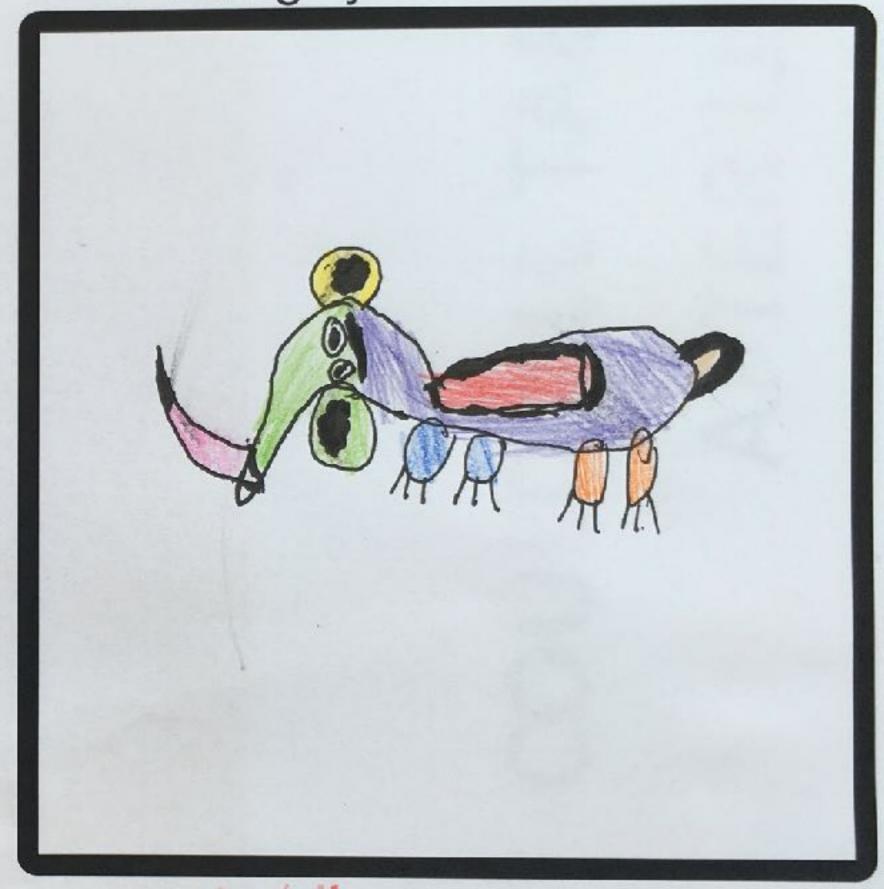

| Name:_  | James            | Age: |
|---------|------------------|------|
| School: | tally decrees as |      |

Sketch & plan h -

Name = Guy

Ears=blue neller

Eyes = possum

beok=Duck

Spick=Ecidna

Shell = Tartle