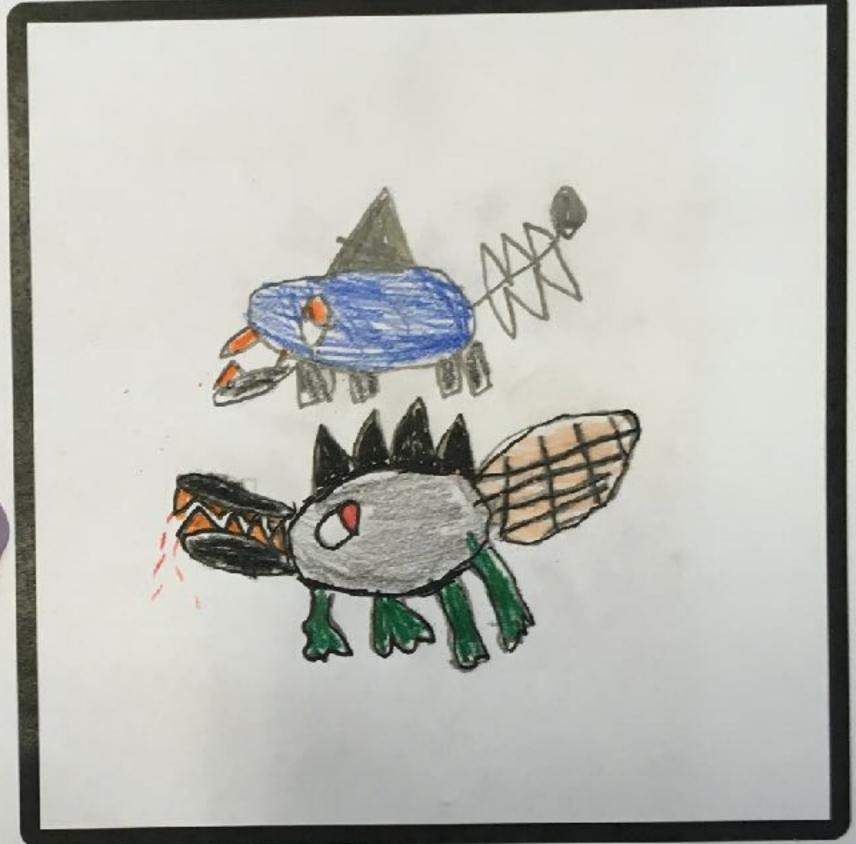

sam.

Sketch & plan here

-Water dragon - Mouse -Swan

Design your SAM mascot

| Name:           | Age: 12          |
|-----------------|------------------|
| School: Tolling | Lassaa Primarust |

Sketch & plan here