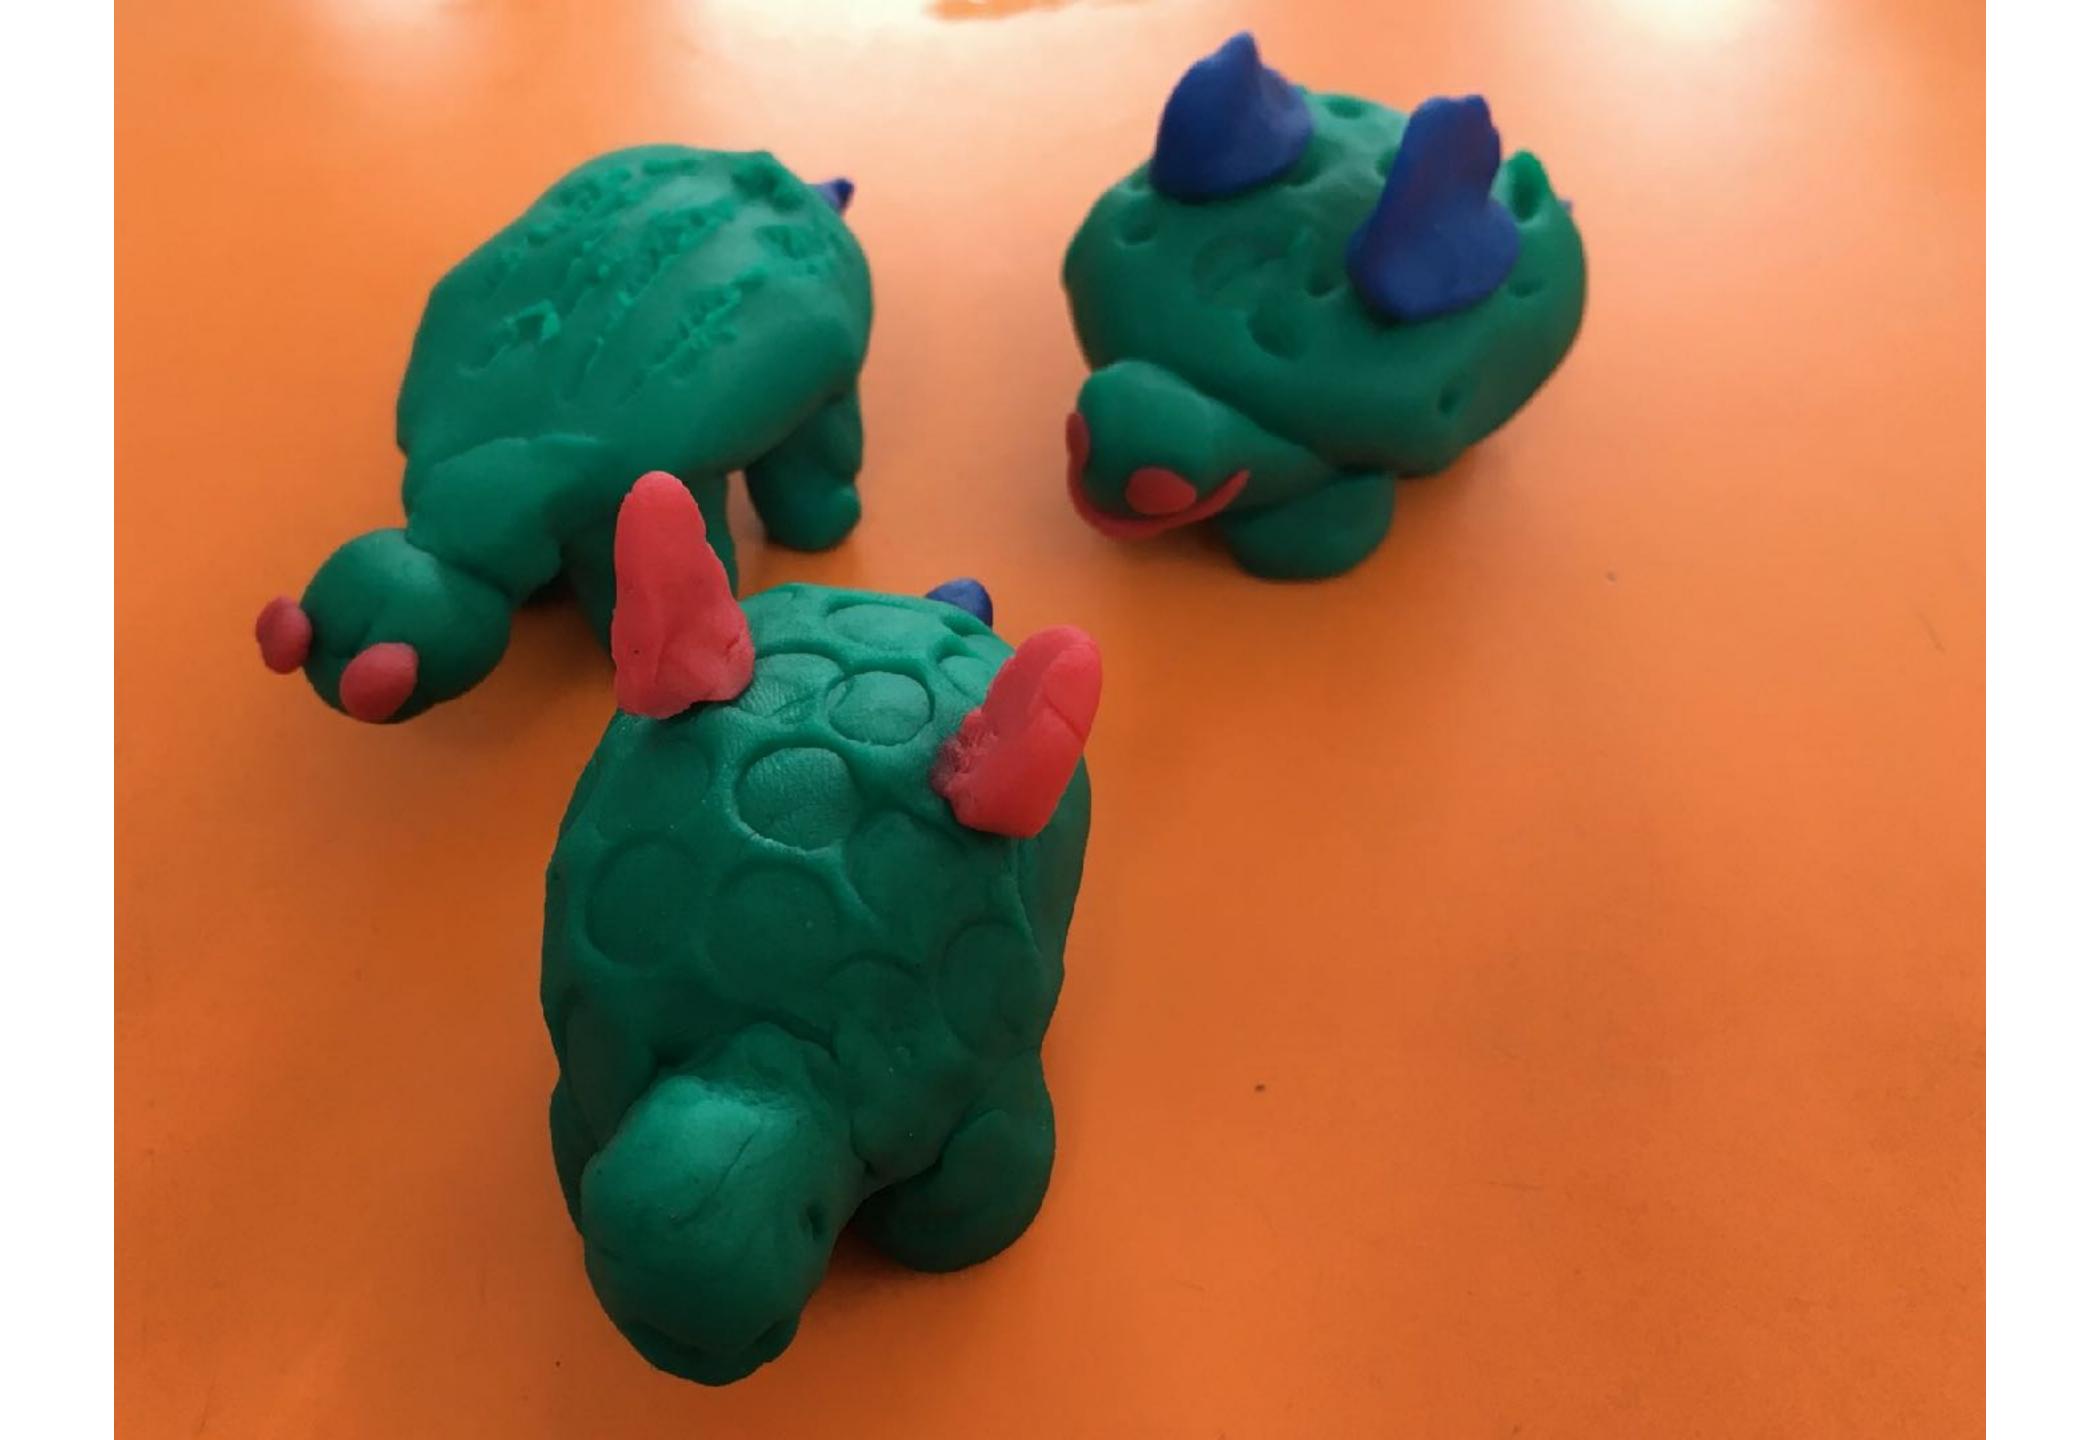

Slug Fred

Shing body Spickes - dino a good Fite eyes

Name: Gemma Thomas Age: 12
School: Tallygaroopna Primary School

sam.

Sketch & plan here

Name: Platle in Space flying

Tail = Plat

Body = Turtle

Legs = Turtle

Spikes = echidna

Nose = koala

eyes = possum

Design your SAM mascot

Name: Lexie Pearce Age: 11
School: Tallygaroopna Primary School

Sketch & plan here

the ears is 9 pockmon the Body is Koala the eyes the Body is Koala the eyes 15 the cute tutles. Design your SAM mascot