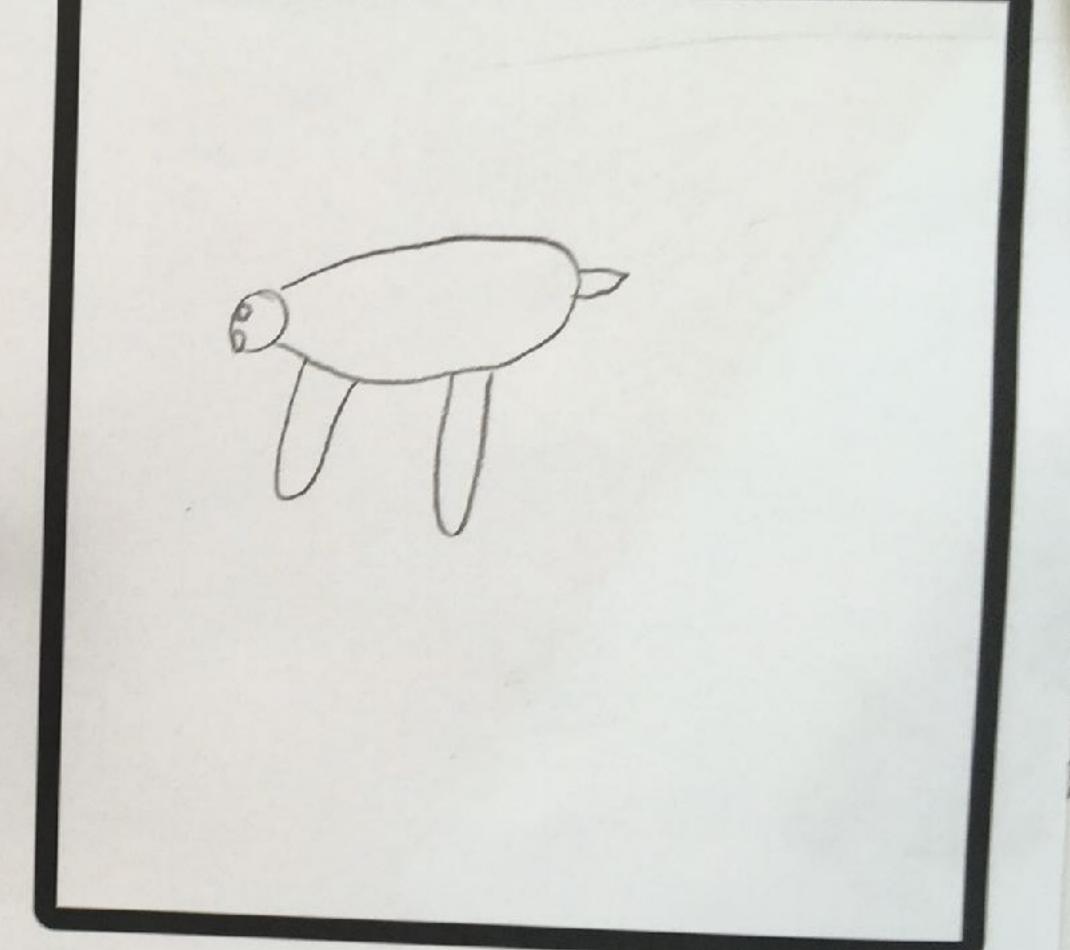

| Name:_  | James            | Age: |
|---------|------------------|------|
| School: | tally decrees as |      |

Sketch & plan h -

Name = Guy

Ears=blue neller

Eyes = possum

beok=Duck

Spick=Ecidna

Shell = Tartle