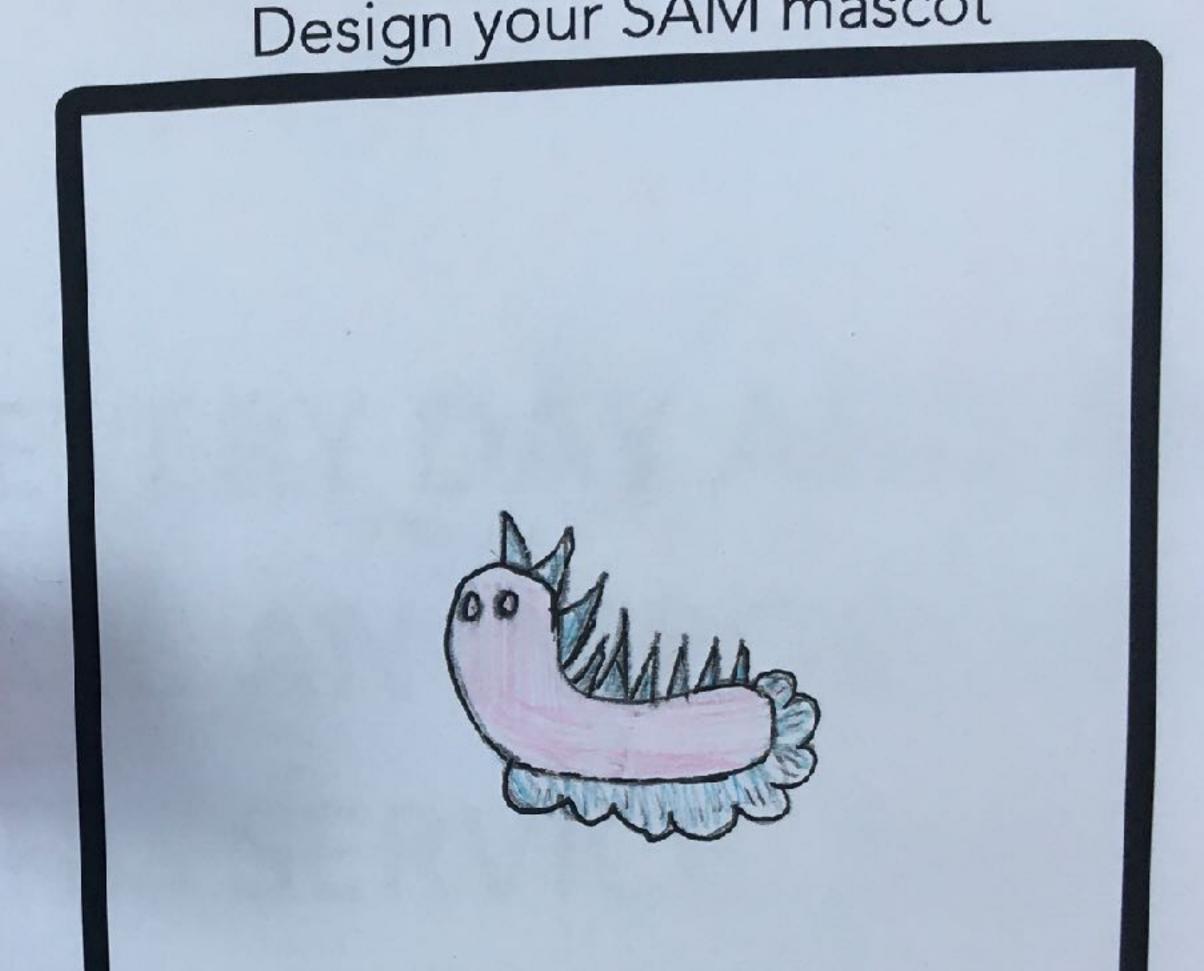

### Tallygaroopna Primary School

SAM Schools Challenge

Sketch & plan her

Name: Ned

Ears: Dragon
Eyes: Quakka
Body: Turtle

Age: 12 Name: Lynn Rutten School: Tallygaroopna Drimary School

Sketch & plan here

Design your SAM mascot