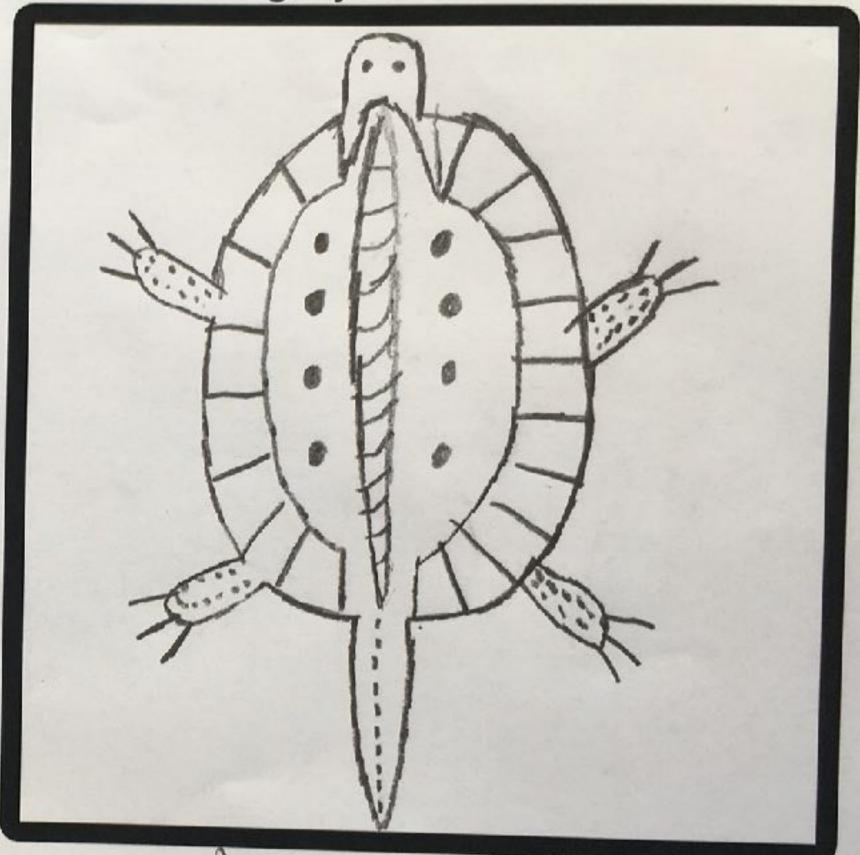

### Tallygaroopna Primary School

SAM Schools Challenge





































Sketch & plan her

Name: Ned

Ears: Dragon
Eyes: Quakka
Body: Turtle





Age: 12 Name: Lynn Rutten School: Tallygaroopna Drimary School



Sketch & plan here



Design your SAM mascot



| Name:_  | James            | Age: |
|---------|------------------|------|
| School: | tally decrees as |      |



Sketch & plan h -

Name = Guy

Ears=blue neller

Eyes = possum

beok=Duck

Spick=Ecidna

Shell = Tartle

legs = bear Arm = bear

Design your SAM mascot



Name: Ellie Age: 10 School: tallygaroopna primary school



Sketch & plan here



Design your SAM mascot



Name: Sowannah Age: 12
School: Tallyaproopna primary School



Sketch & plan here

Slug Fred

Shing body Spickes - dino a good Fite eyes



Name: Gemma Thomas Age: 12
School: Tallygaroopna Primary School

sam.

Sketch & plan here

Name: Platle in Space flying

Tail = Plat

Body = Turtle

Legs = Turtle

Spikes = echidna

Nose = koala

eyes = possum

Design your SAM mascot



Name: Lexie Pearce Age: 11
School: Tallyg