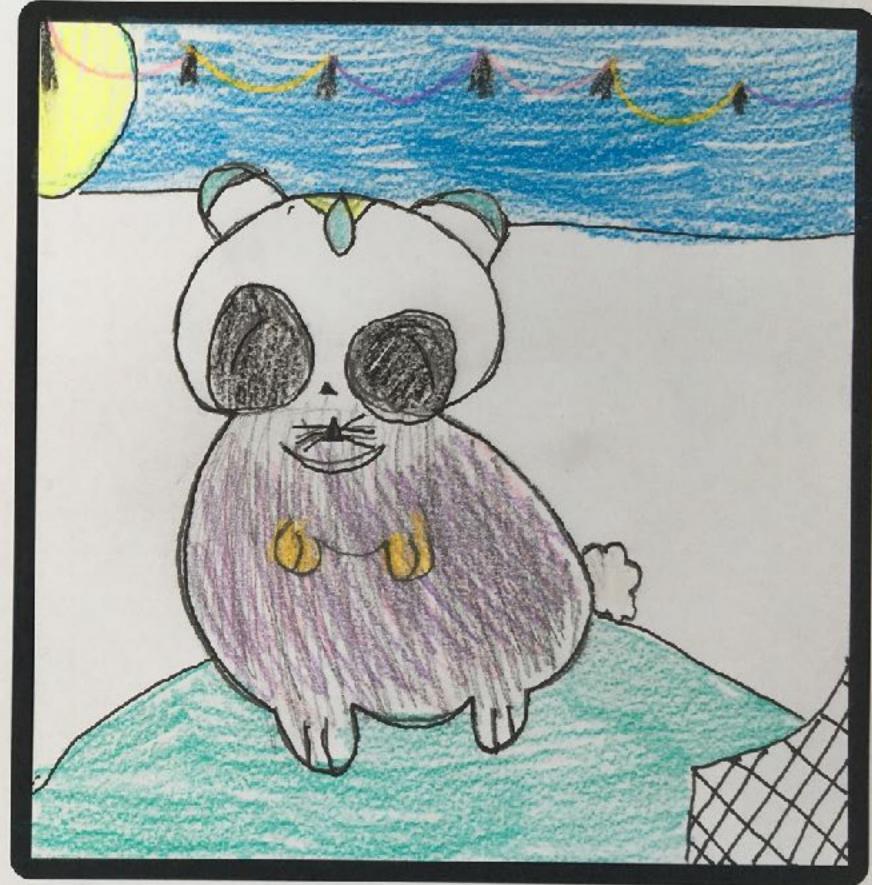

### Tallygaroopna Primary School

SAM Schools Challenge

Sketch & plan her

Name: Ned

Ears: Dragon
Eyes: Quakka
Body: Turtle

Age: 12 Name: Lynn Rutten School: Tallygaroopna Drimary School

Sketch & plan here

Design your SAM mascot