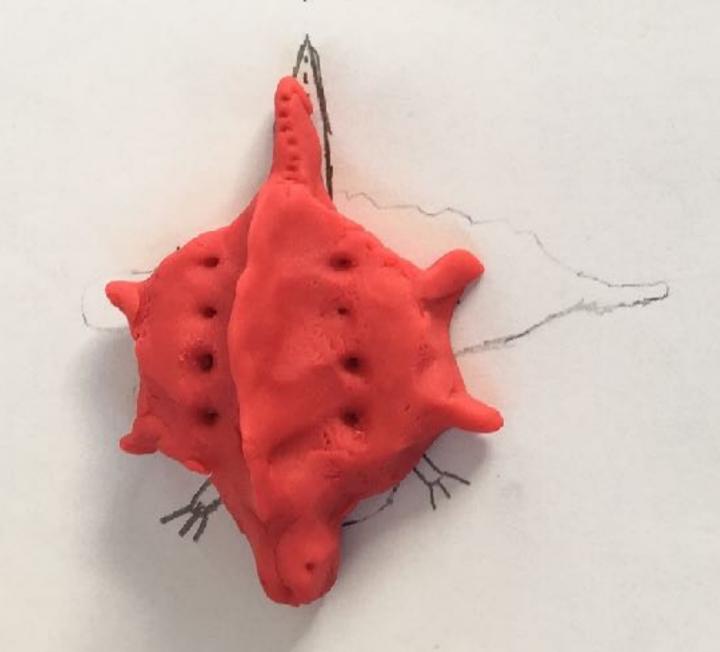

### Tallygaroopna Primary School

SAM Schools Challenge





































Sketch & plan her

Name: Ned

Ears: Dragon
Eyes: Quakka
Body: Turtle





Age: 12 Name: Lynn Rutten School: Tallygaroopna Drimary School



Sketch & plan here



Design your SAM mascot



| Name:_  | James            | Age: |
|---------|------------------|------|
| School: | tally decrees as |      |



Sketch & plan h -

Name = Guy

Ears=blue neller

Eyes = possum

beok=Duck

Spick=Ecidna

Shell = Tartle

legs = bear Arm = bear

Design your SAM mascot



Name: Ellie Age: 10 School: tallygaroopna primary school



Sketch & plan here



Design your SAM mascot



Name: Sowannah Age: 12
School: Tallyaproopna primary School



Sketch & plan here

Slug Fred

Shing body Spickes - dino a good Fite eyes



Name: Gemma Thomas Age: 12
School: Tallygaroopna Primary School

sam.

Sketch & plan here

Name: Platle in Space flying

Tail = Plat

Body = Turtle

Legs = Turtle

Spikes = echidna

Nose = koala

eyes = possum

Design your SAM mascot



Name: Lexie Pea