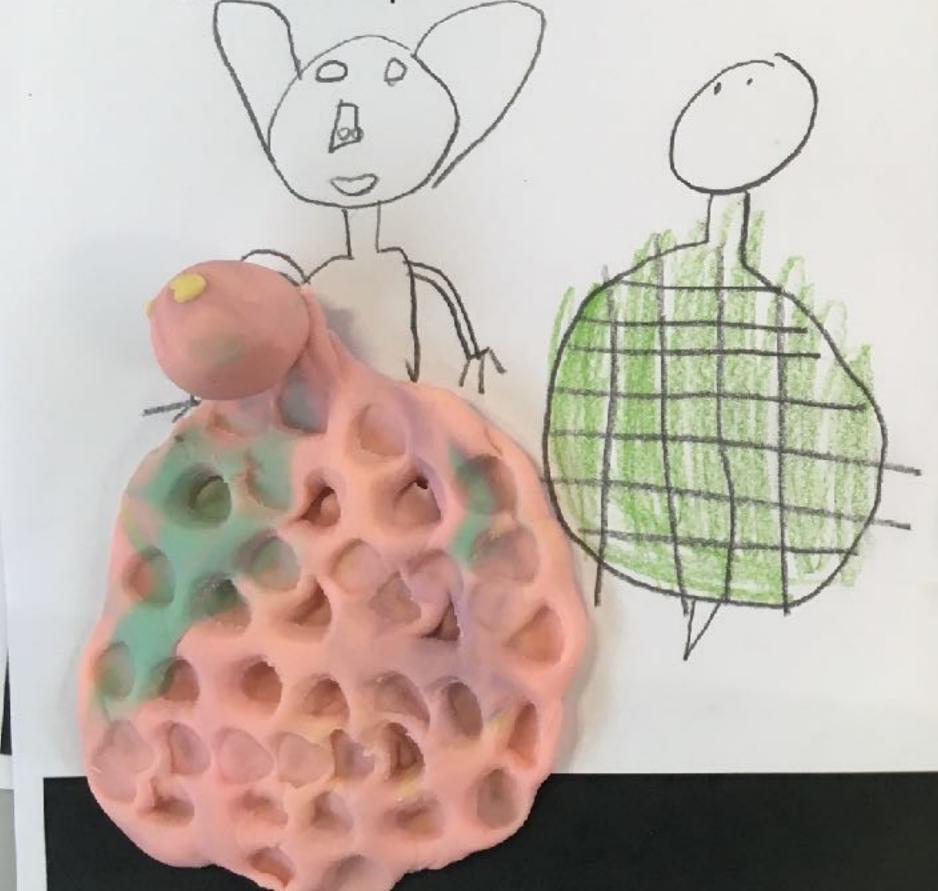

Sketch & plan here

Design your SAM mascot

Name: N9th Age: 8
School: +6119

Sketch & plan here

- Round head - big booky - one ear - beak

Design your SAM mascot

Name: Jordyn Age: 8
School: tall 9 go roop ha

Sketch & plan here