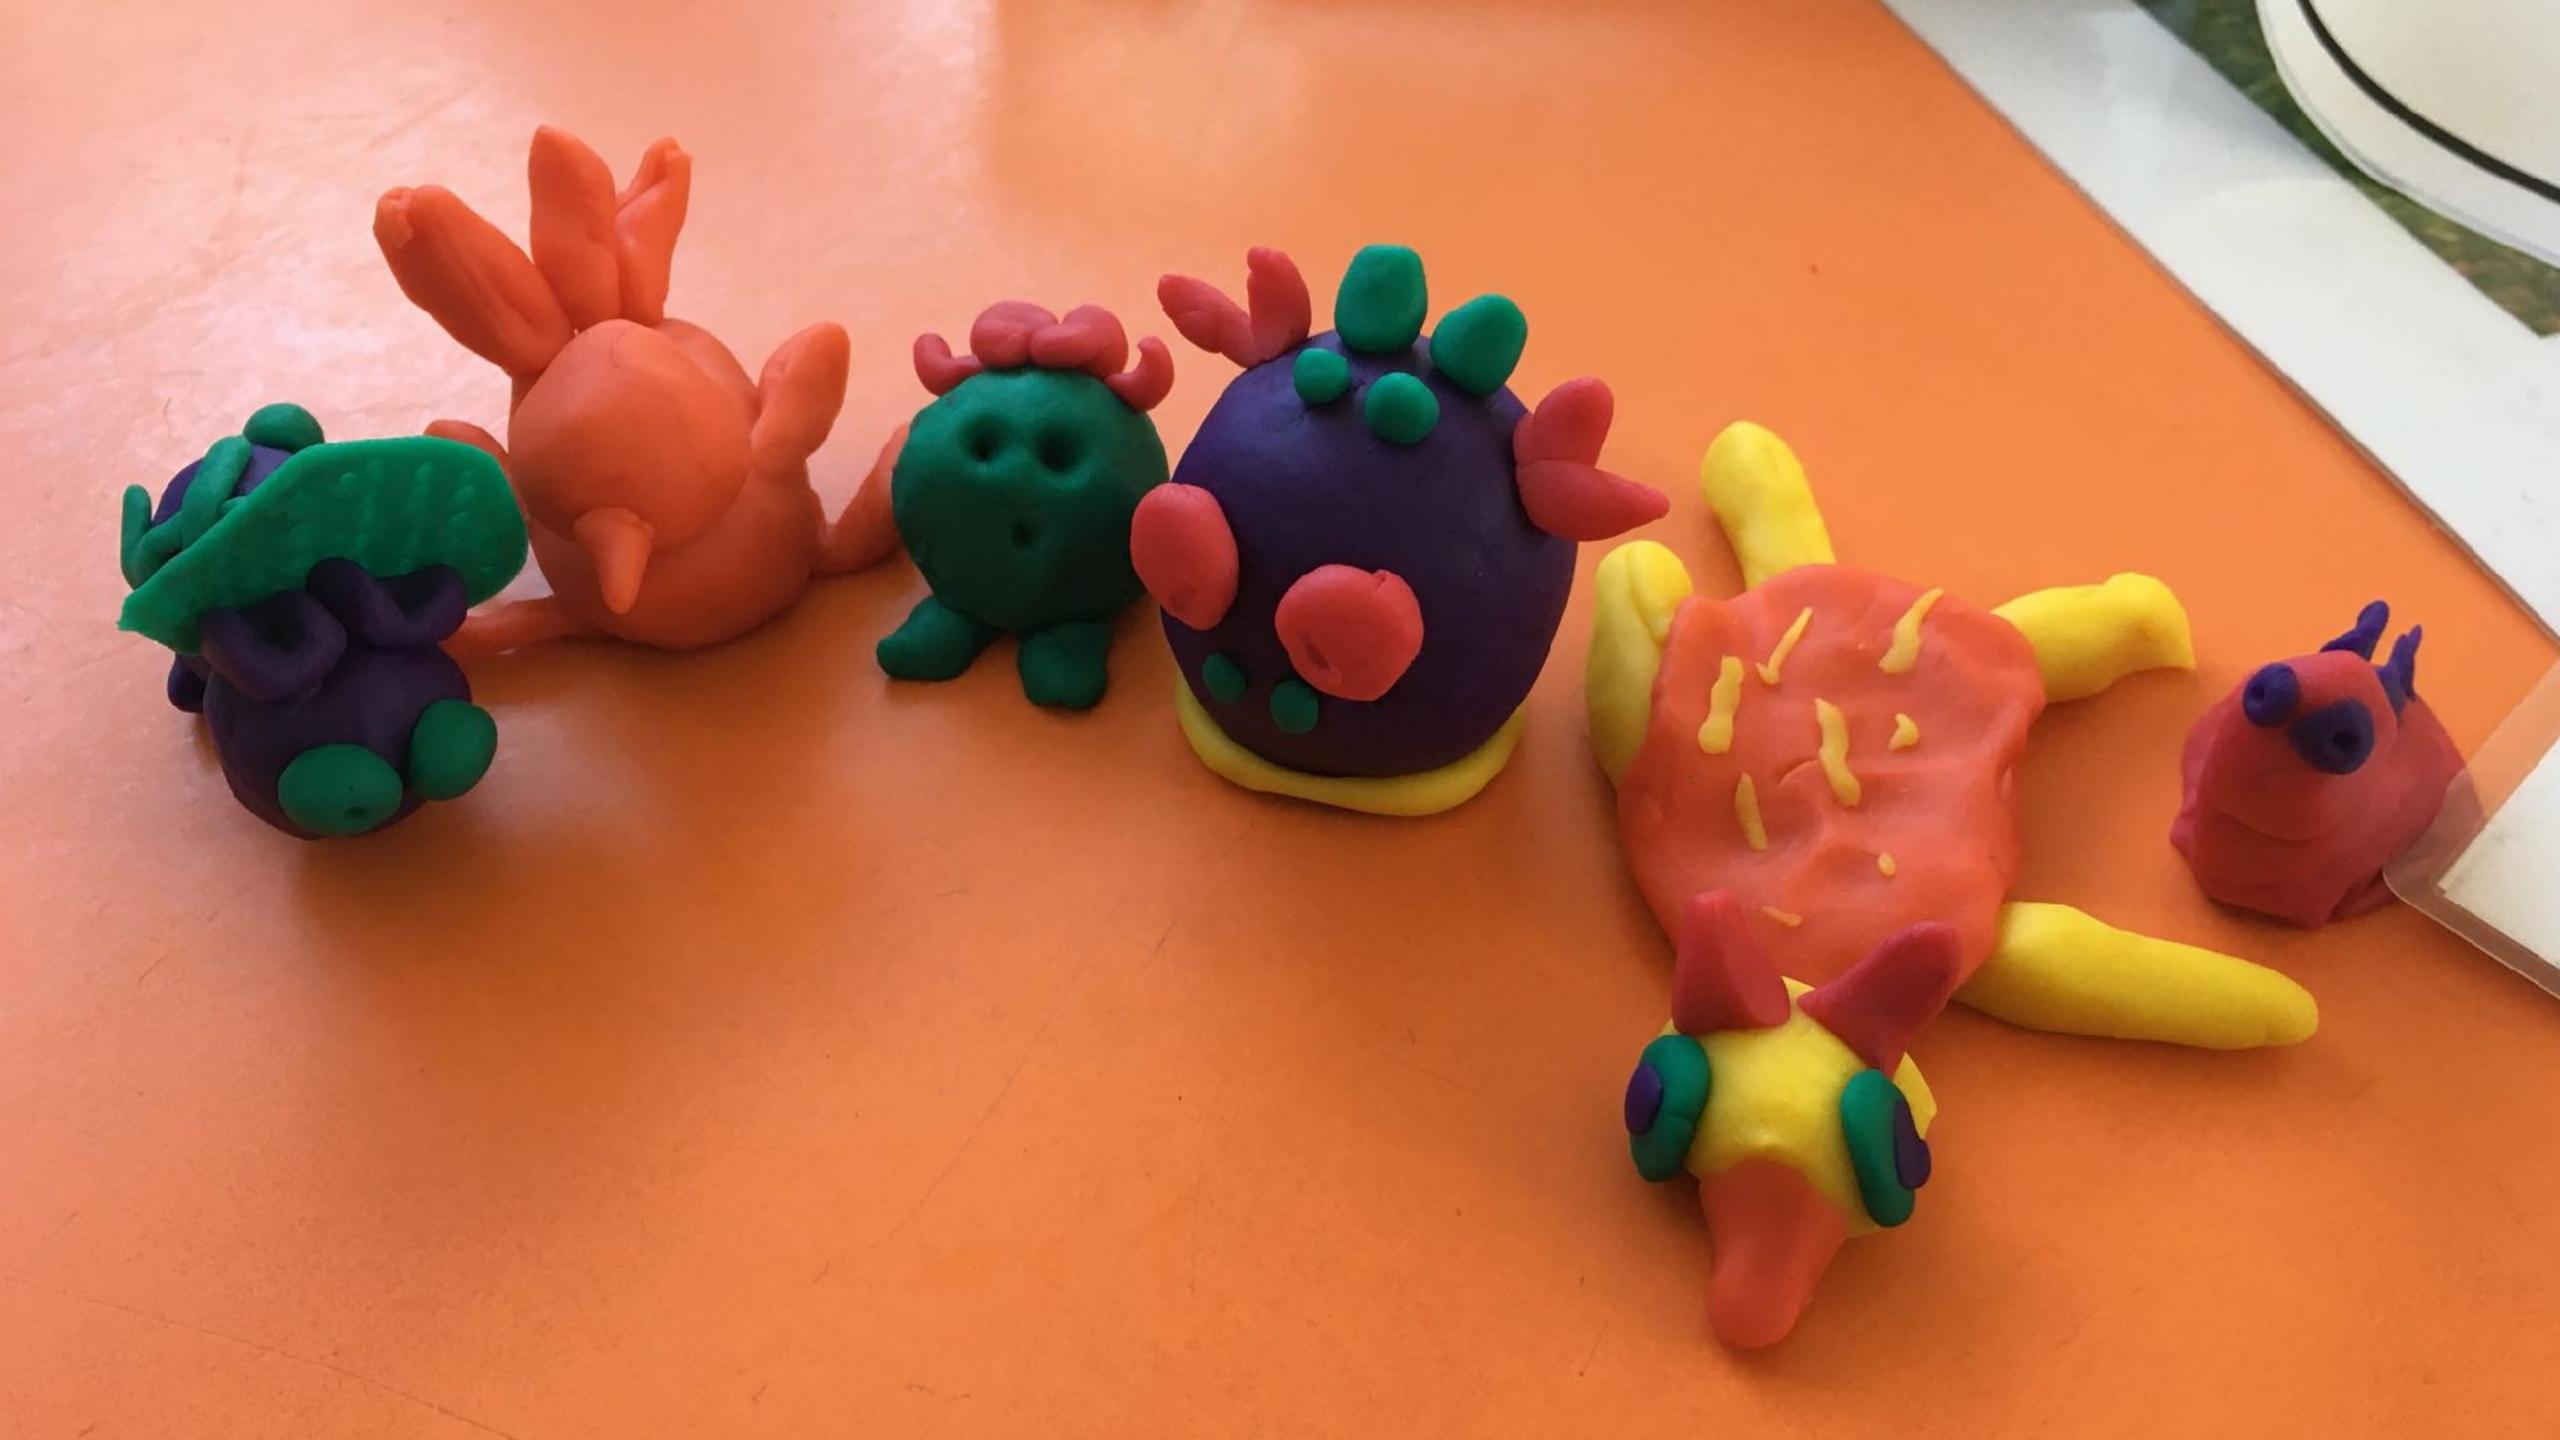

### Tallygaroopna Primary School

SAM Schools Challenge

Sketch & plan her

Name: Ned

Ears: Dragon
Eyes: Quakka
Body: Turtle

Age: 12 Name: Lynn Rutten School: Tallygaroopna Drimary School

Sketch & plan here

Design your SAM mascot

| Name:_  | James            | Age: |
|---------|------------------|------|
| School: | tally decrees as |      |

Sketch & plan h -

Name = Guy

Ears=blue neller

Eyes = possum

beok=Duck

Spick=Ecidna

Shell = Tartle

legs = bear Arm = bear

Design your SAM mascot

Name: Ellie Age: 10 School: tallygaroopna primary school

Sketch & plan here

Design your SAM mascot

Name: Sowannah Age: 12
School: Tallyaproopna primary School

Sketch & plan here

Slug Fred

Shing body Spickes - dino a good Fite eyes

Name: Gemma Thomas Age: 12
School: Tallygaroopna Primary School

sam.

Sketch & plan here

Name: Platle in Space flying

Tail = Plat

Body = Turtle