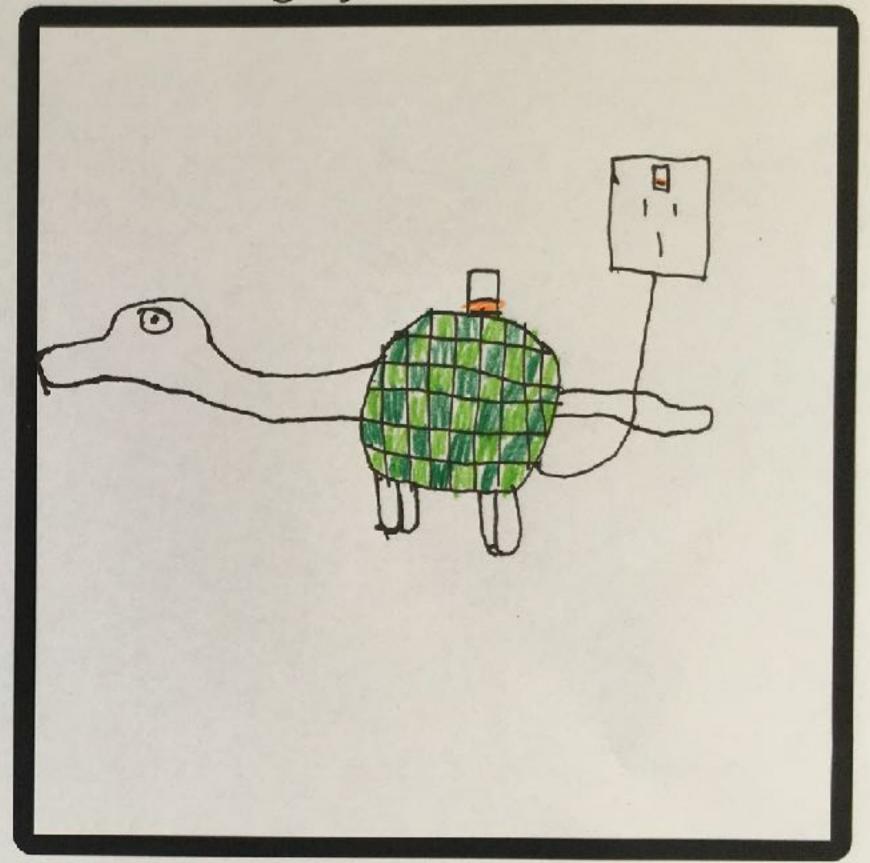

### Tallygaroopna Primary School

SAM Schools Challenge

Sketch & plan her

Name: Ned

Ears: Dragon
Eyes: Quakka
Body: Turtle

Age: 12 Name: Lynn Rutten School: Tallygaroopna Drimary School

Sketch & plan here

Design your SAM mascot