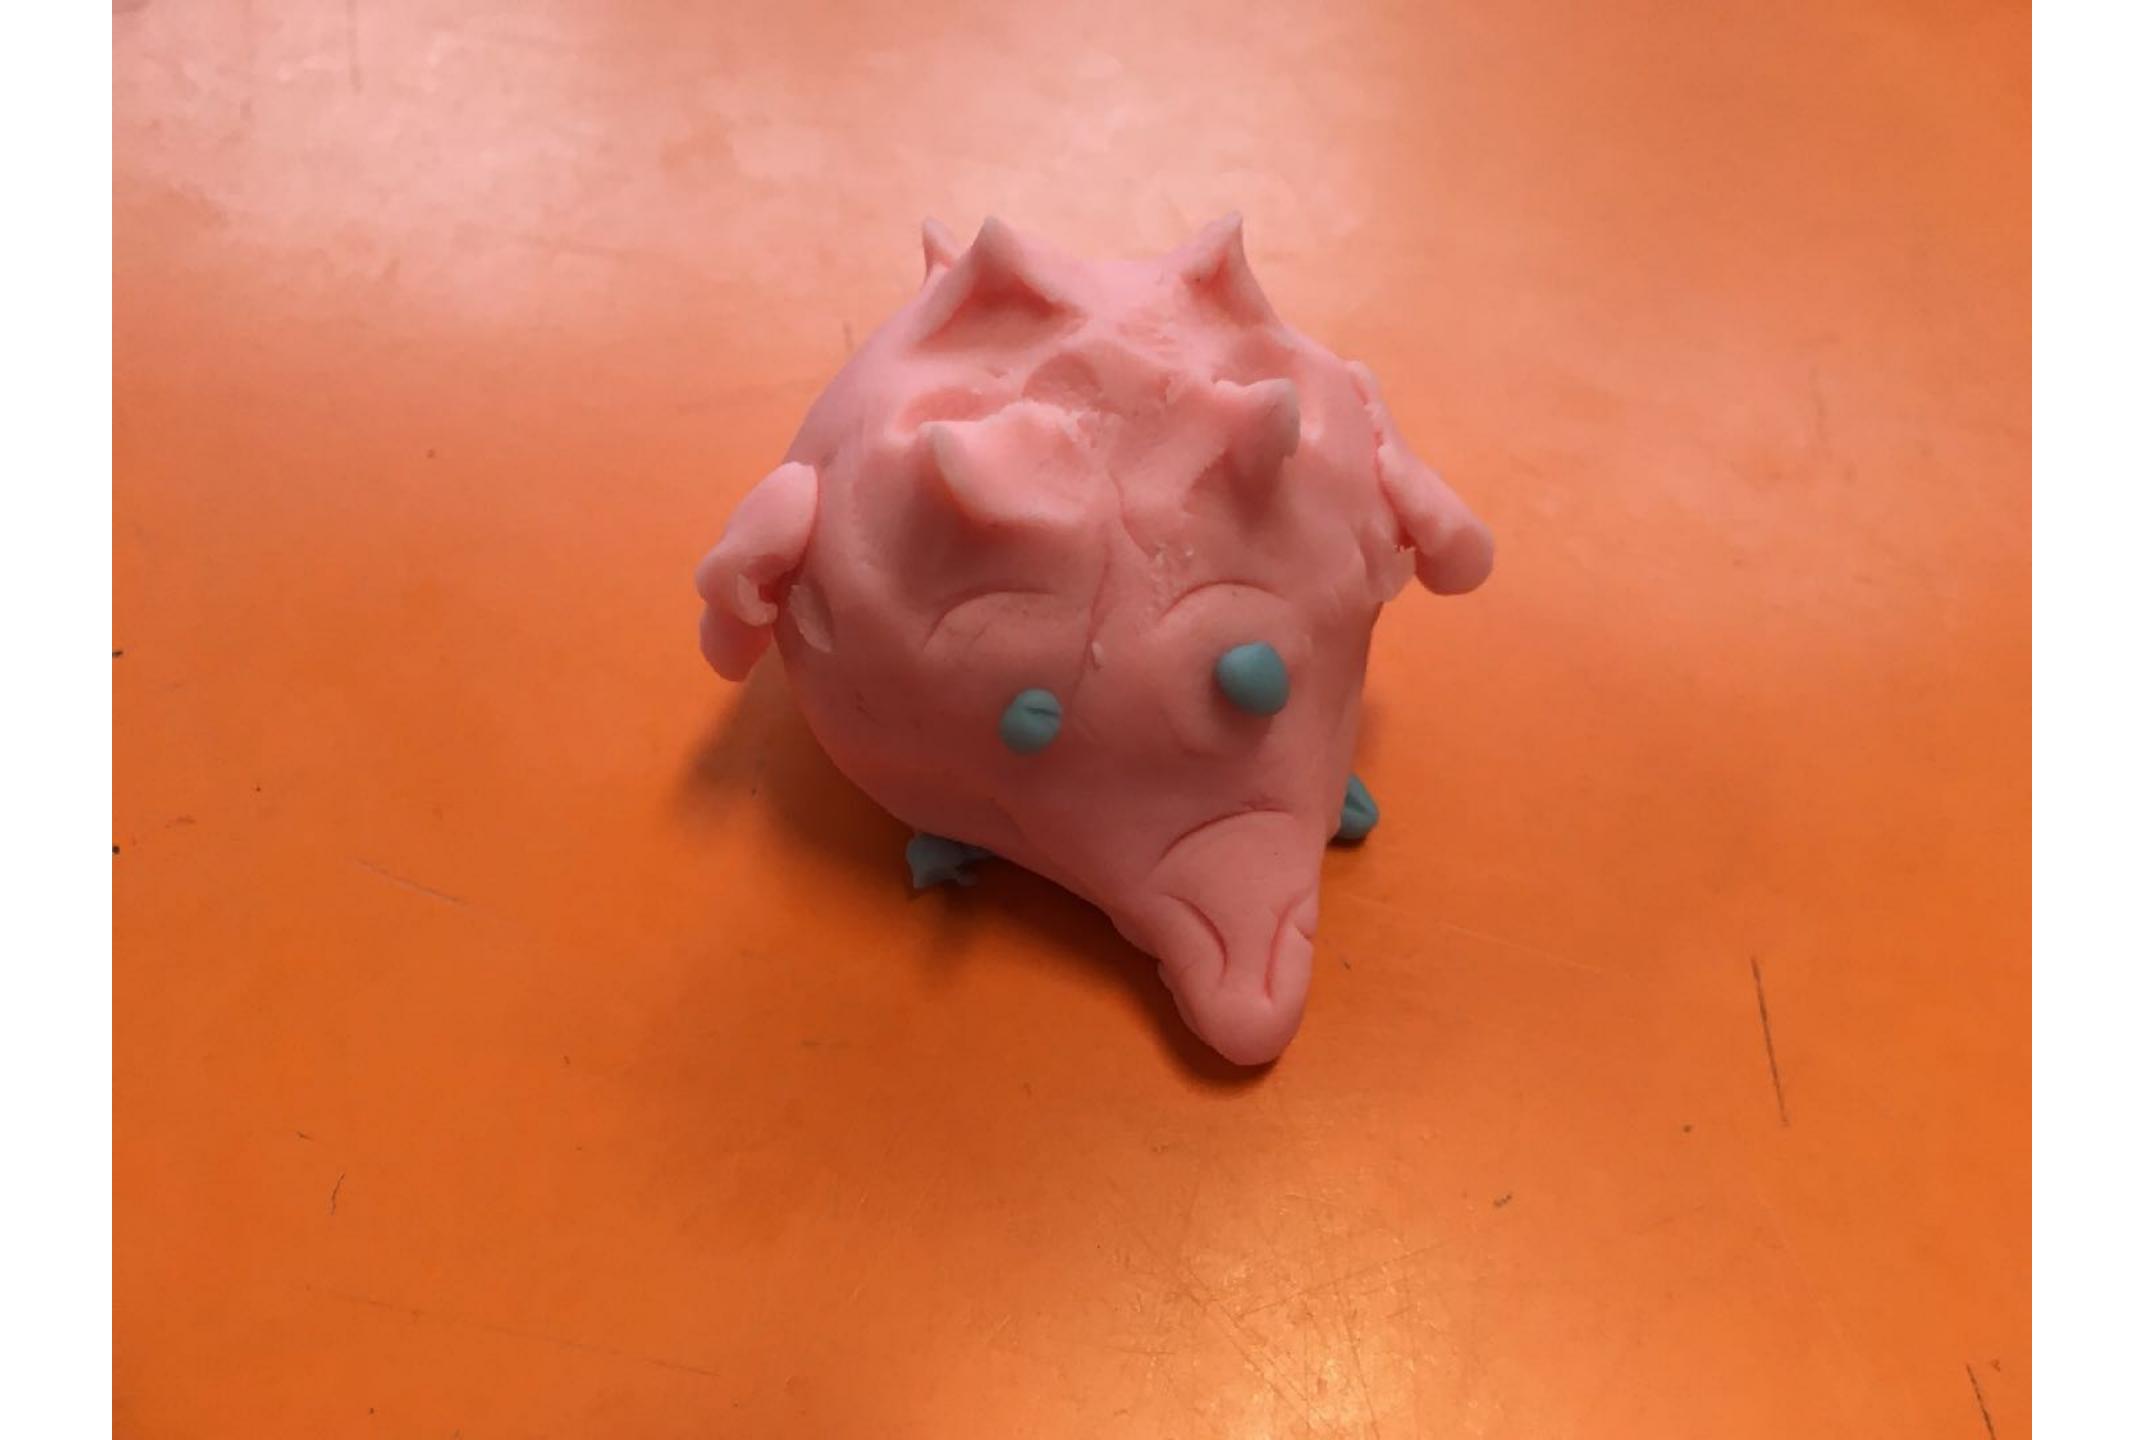

Legs = Turtle

Spikes = echidna

Nose = koala

eyes = possum

Design your SAM mascot

Name: Lexie Pearce Age: 11
School: Tallygaroopna Primary School

Sketch & plan here

the ears is 9 pockmon the Body is Koala the eyes the Body is Koala the eyes 15 the cute tutles. Design your SAM mascot

Name: peyton Age: 12
School: Tallgroopna p. 5

Sketch & plan here

Design your SAM mascot

Name: Callam Age: 1/
School:

Sam.
Shepparton Art Museum

Sketch & plan here

The ears and the tail is a bunny.

The body is a Kaala

Shape, and the eyes are

the from a cute tutle.

Design your SAM mascot

Name: Caitlyn Age: 11
School: Tallgroopna primary

Sketch & plan here

Design your SAM mascot

Name: Mitchel Blight Age: 10 School: +all of by 60090 P.S.