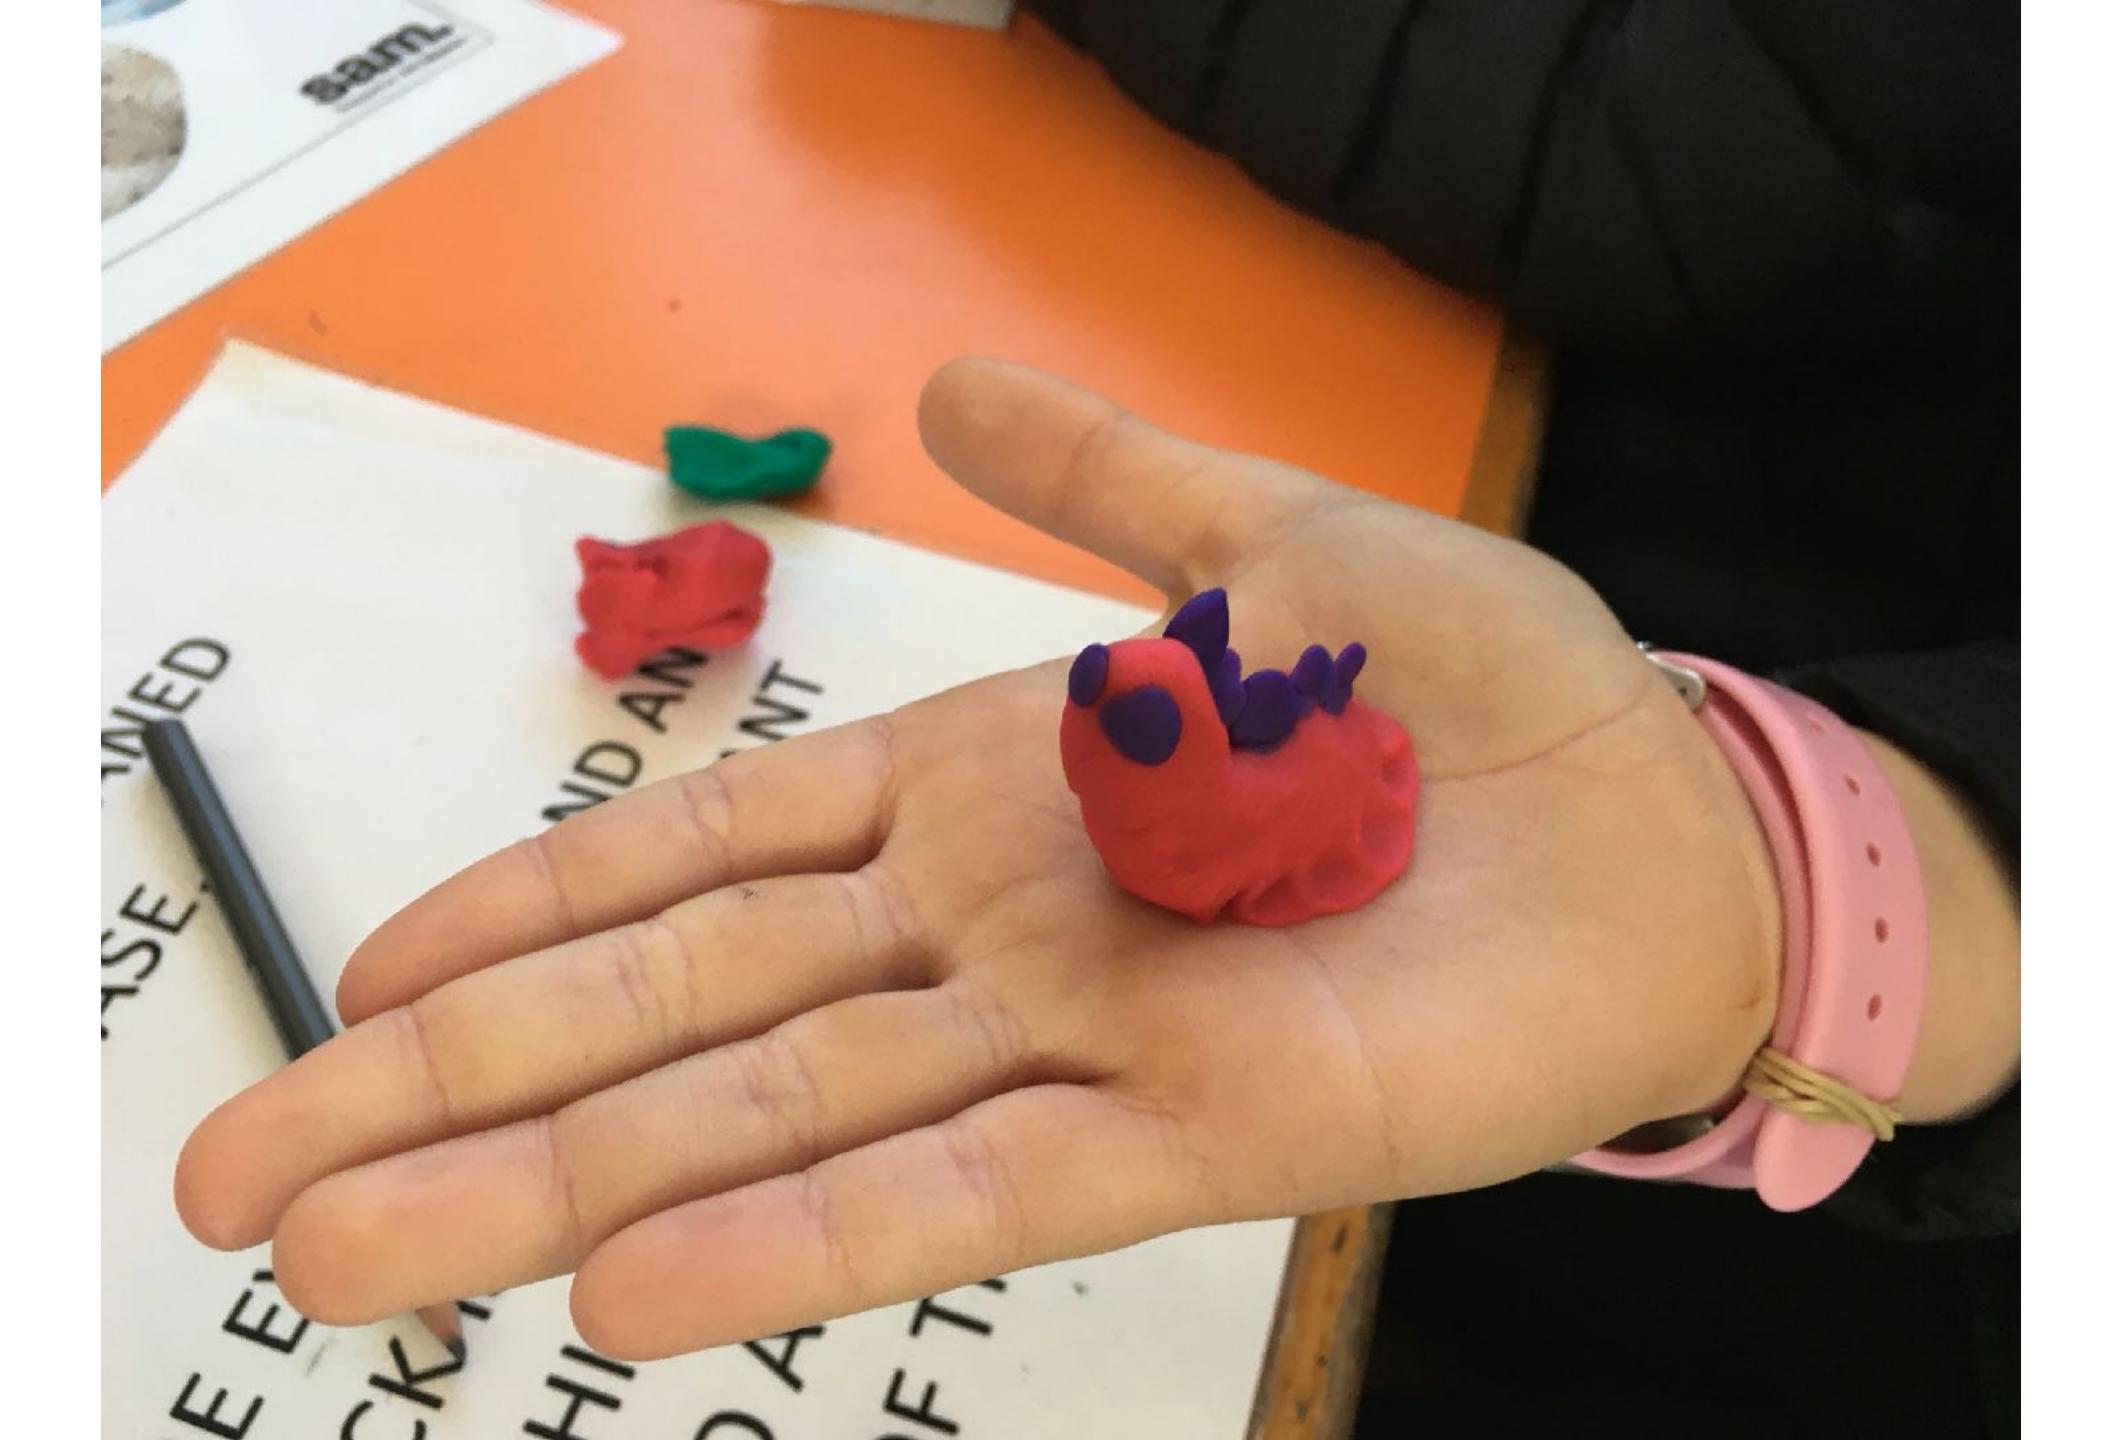

### Tallygaroopna Primary School

SAM Schools Challenge

Sketch & plan her

Name: Ned

Ears: Dragon
Eyes: Quakka
Body: Turtle

Age: 12 Name: Lynn Rutten School: Tallygaroopna Drimary School

Sketch & plan here

Design your SAM mascot