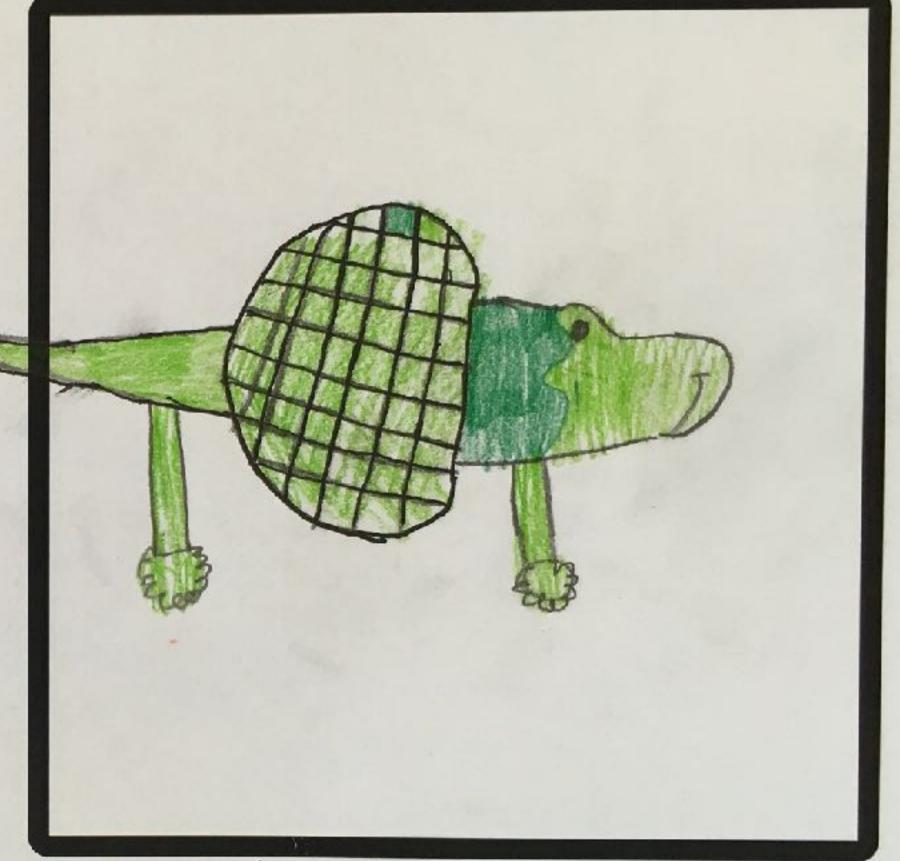

| Name:_  | James            | Age: |
|---------|------------------|------|
| School: | tally decrees as |      |

Sketch & plan h -

Name = Guy

Ears=blue neller

Eyes = possum

beok=Duck

Spick=Ecidna

Shell = Tartle