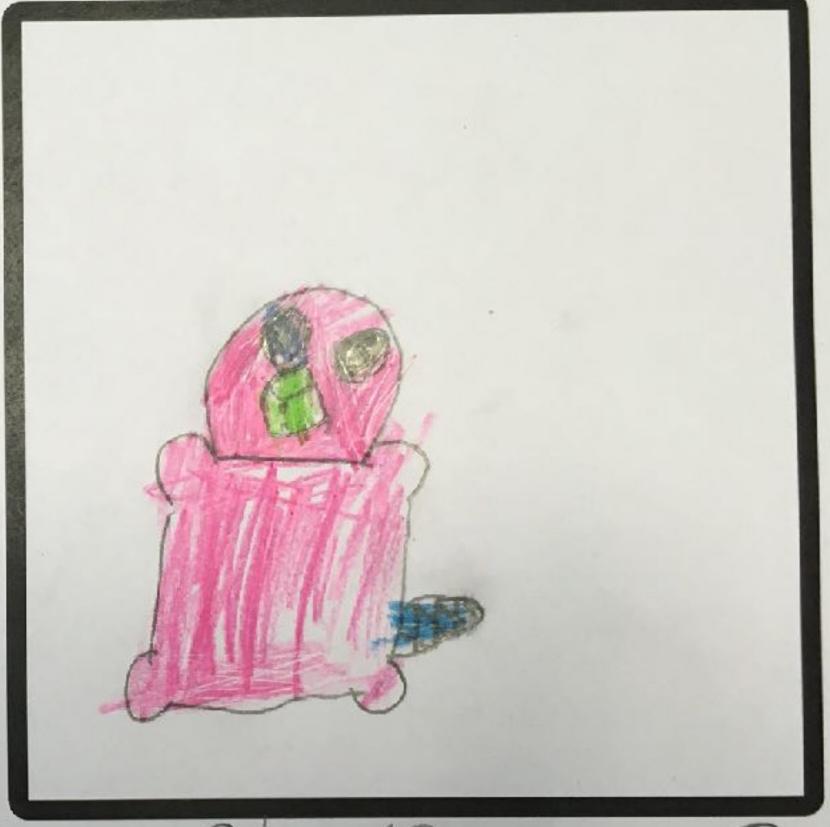

### Tallygaroopna Primary School

SAM Schools Challenge

Sketch & plan her

Name: Ned

Ears: Dragon
Eyes: Quakka
Body: Turtle

Age: 12 Name: Lynn Rutten School: Tallygaroopna Drimary School

Sketch & plan here

Design your SAM mascot