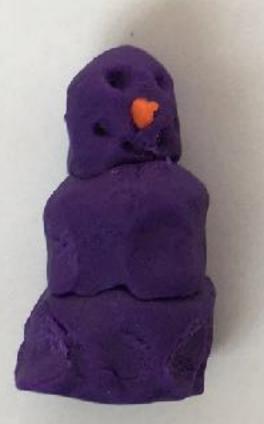

### Tallygaroopna Primary School

SAM Schools Challenge

Sketch & plan her

Name: Ned

Ears: Dragon
Eyes: Quakka
Body: Turtle

Age: 12 Name: Lynn Rutten School: Tallygaroopna Drimary School

Sketch & plan here

Design your SAM mascot