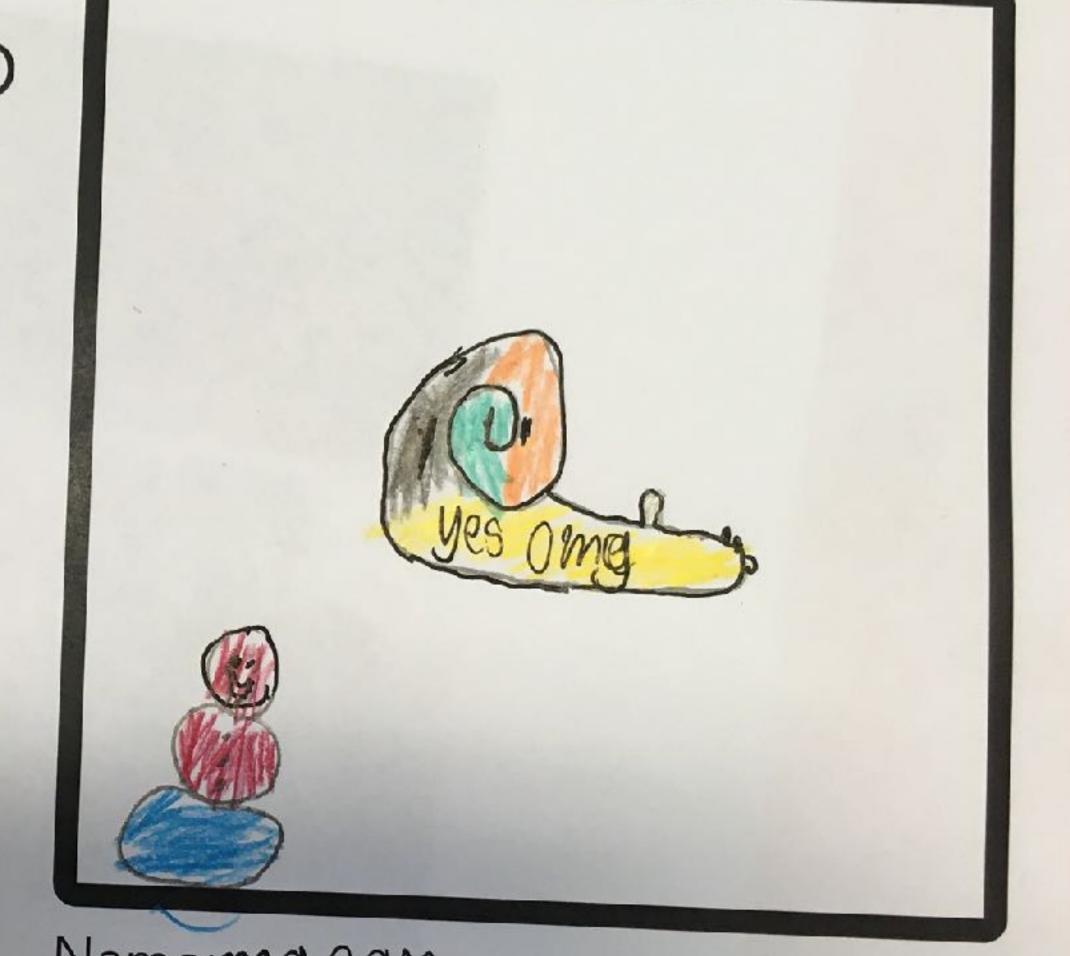

Slug Fred

Shing body Spickes - dino a good Fite eyes

Name: Gemma Thomas Age: 12
School: Tallygaroopna Primary School

sam.

Sketch & plan here

Name: Platle in Space flying

Tail = Plat

Body = Turtle