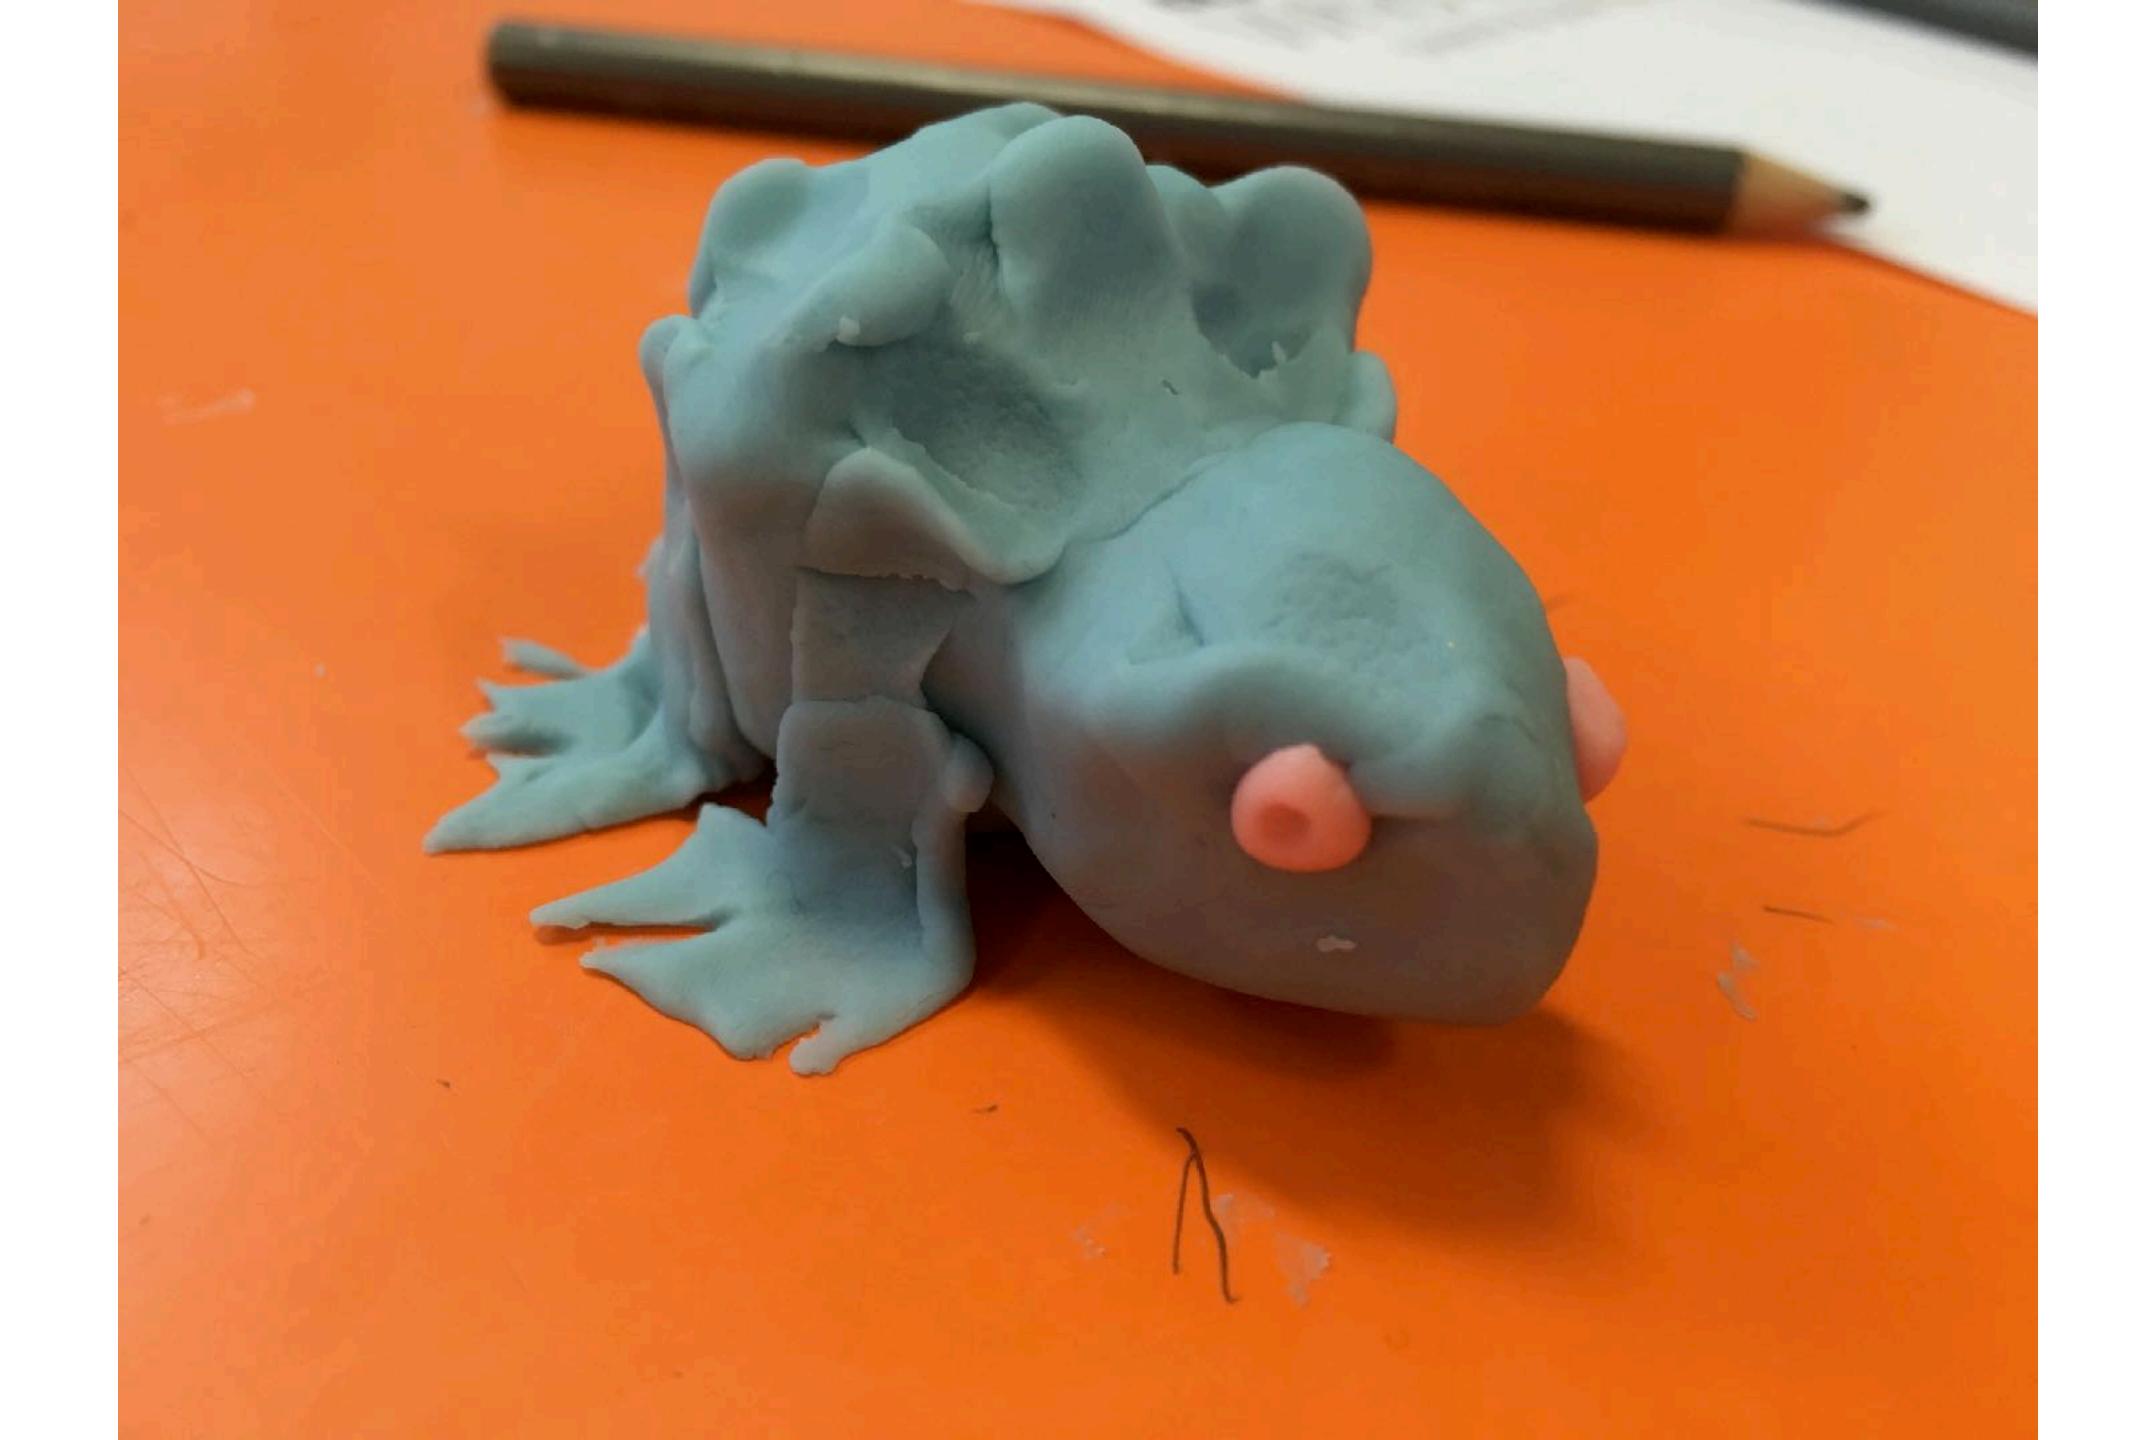

### Tallygaroopna Primary School

SAM Schools Challenge

Sketch & plan her

Name: Ned

Ears: Dragon
Eyes: Quakka
Body: Turtle

Age: 12 Name: Lynn Rutten School: Tallygaroopna Drimary School

Sketch & plan here

Design your SAM mascot