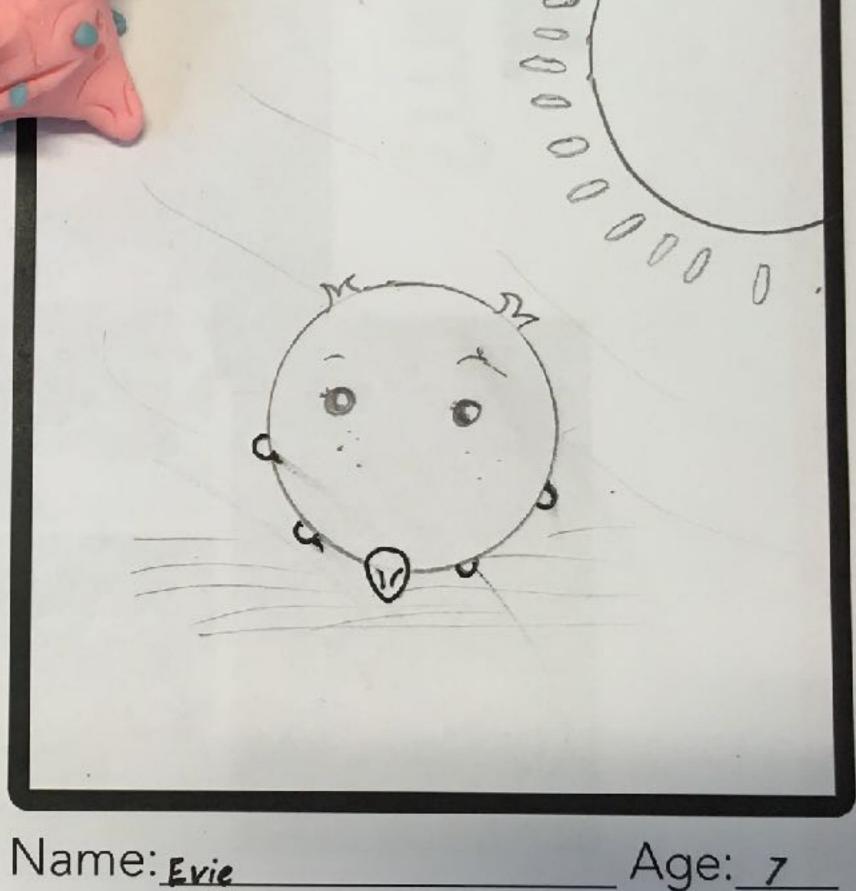

Name: Masgn School: Taly

Age: b

Sketch & plan here

Design your SAM mascot

Name: Evie

School: Tallygaroop na

sam. Shepparton Art Museum

Sketch & plan here