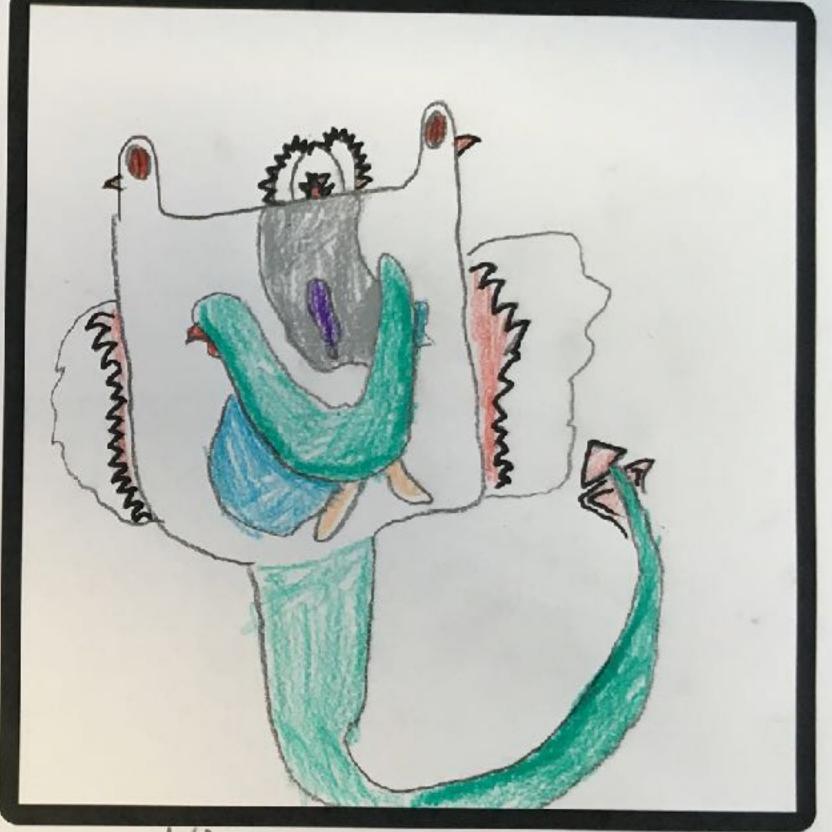

### Tallygaroopna Primary School

SAM Schools Challenge

Sketch & plan her

Name: Ned

Ears: Dragon
Eyes: Quakka
Body: Turtle

Age: 12 Name: Lynn Rutten School: Tallygaroopna Drimary School

Sketch & plan here

Design your SAM mascot