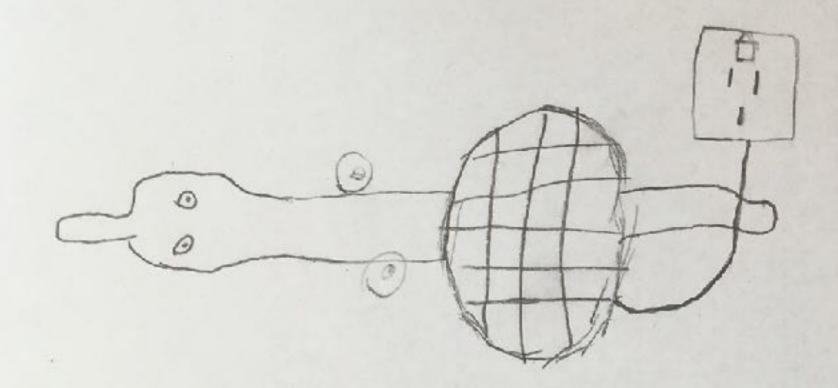

### Tallygaroopna Primary School

SAM Schools Challenge

Sketch & plan her

Name: Ned

Ears: Dragon
Eyes: Quakka
Body: Turtle

Age: 12 Name: Lynn Rutten School: Tallygaroopna Drimary School

Sketch & plan here

Design your SAM mascot