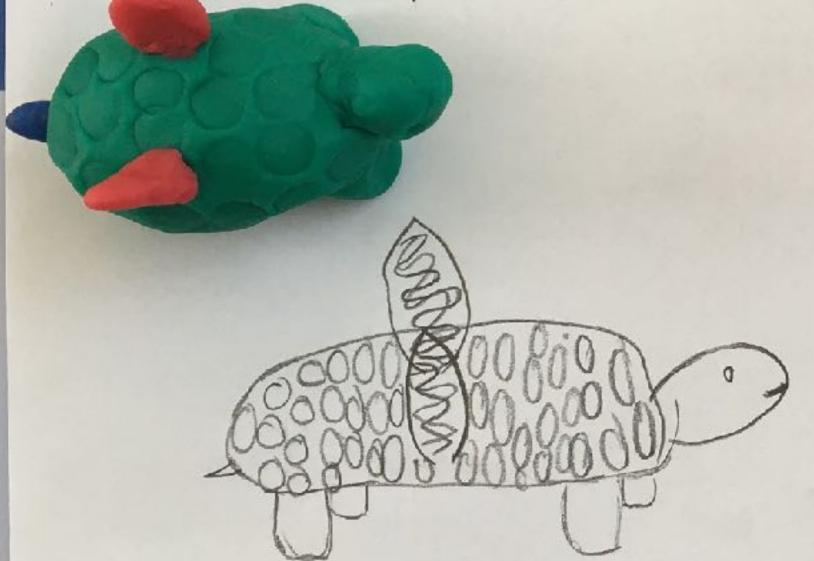

### Tallygaroopna Primary School

SAM Schools Challenge

Sketch & plan her

Name: Ned

Ears: Dragon
Eyes: Quakka
Body: Turtle

Age: 12 Name: Lynn Rutten School: Tallygaroopna Drimary School

Sketch & plan here

Design your SAM mascot