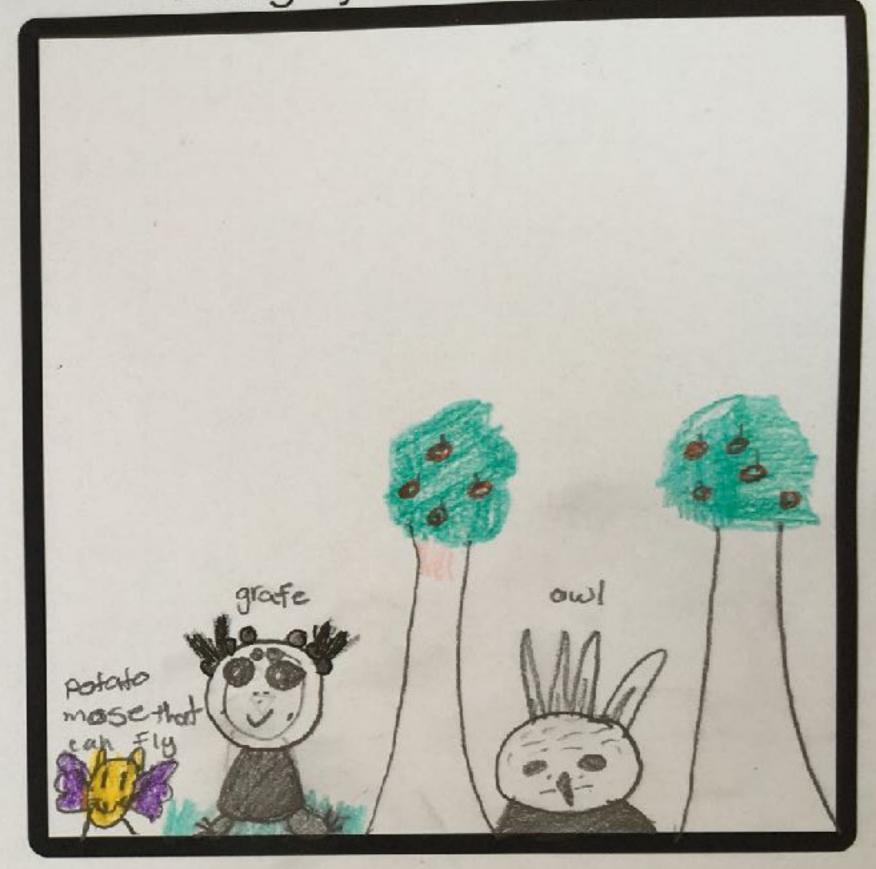

Legs = Turtle

Spikes = echidna

Nose = koala

eyes = possum

Design your SAM mascot

Name: Lexie Pearce Age: 11
School: Tallygaroopna Primary School

Sketch & plan here

the ears is 9 pockmon the Body is Koala the eyes the Body is Koala the eyes 15 the cute tutles. Design your SAM mascot