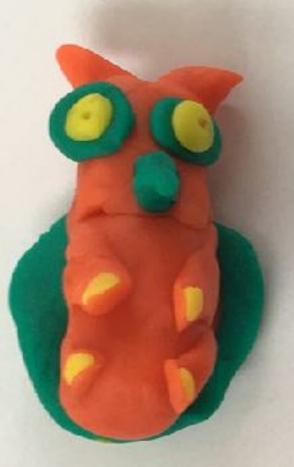

Slug Fred

Shing body Spickes - dino a good Fite eyes

Name: Gemma Thomas Age: 12
School: Tallygaroopna Primary School

sam.

Sketch & plan here

Name: Platle in Space flying

Tail = Plat

Body = Turtle

Legs = Turtle

Spikes = echidna

Nose = koala

eyes = possum

Design your SAM mascot

Name: Lexie Pearce Age: 11
School: Tallygaroopna Primary School

Sketch & plan here

the ears is 9 pockmon the Body is Koala the eyes the Body is Koala the eyes 15 the cute tutles. Design your SAM mascot