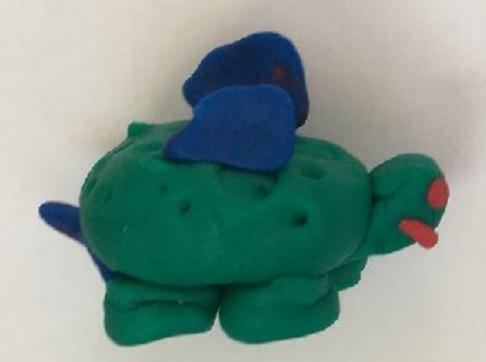

Name: peyton Age: 12
School: Tallgroopna p. 5

Sketch & plan here

Design your SAM mascot

Name: Callam Age: 1/
School:

Sam.
Shepparton Art Museum

Sketch & plan here

The ears and the tail is a bunny.

The body is a Kaala

Shape, and the eyes are

the from a cute tutle.

Design your SAM mascot

Name: Caitlyn Age: 11
School: Tallgroopna primary

Sketch & plan here

Design your SAM mascot

Name: Mitchel Blight Age: 10 School: +all of by 60090 P.S.