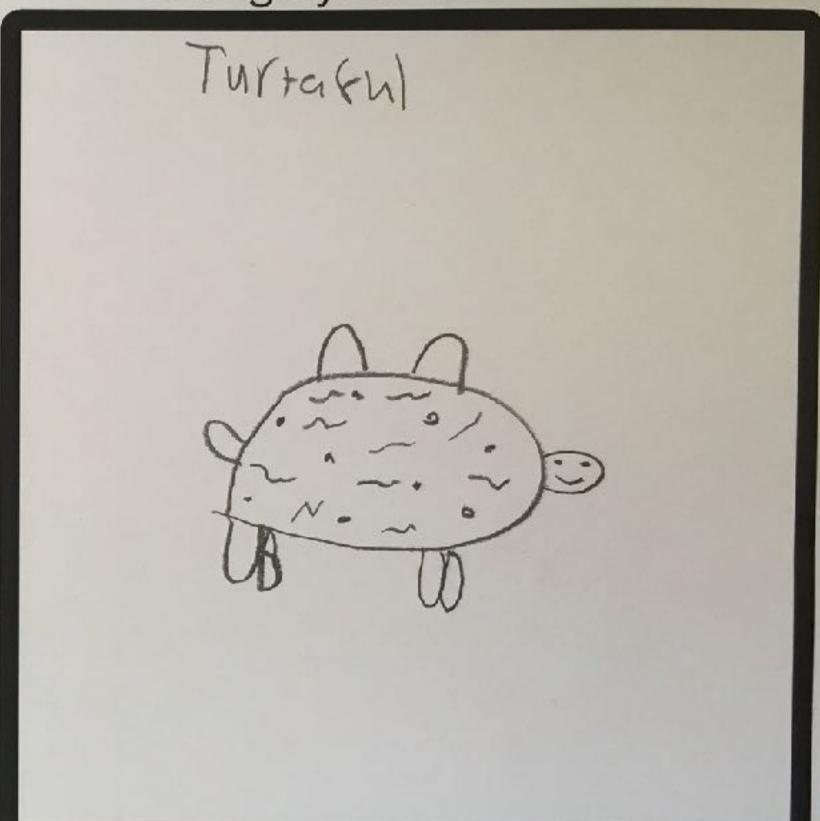

### Tallygaroopna Primary School

SAM Schools Challenge

Sketch & plan her

Name: Ned

Ears: Dragon
Eyes: Quakka
Body: Turtle

Age: 12 Name: Lynn Rutten School: Tallygaroopna Drimary School

Sketch & plan here

Design your SAM mascot