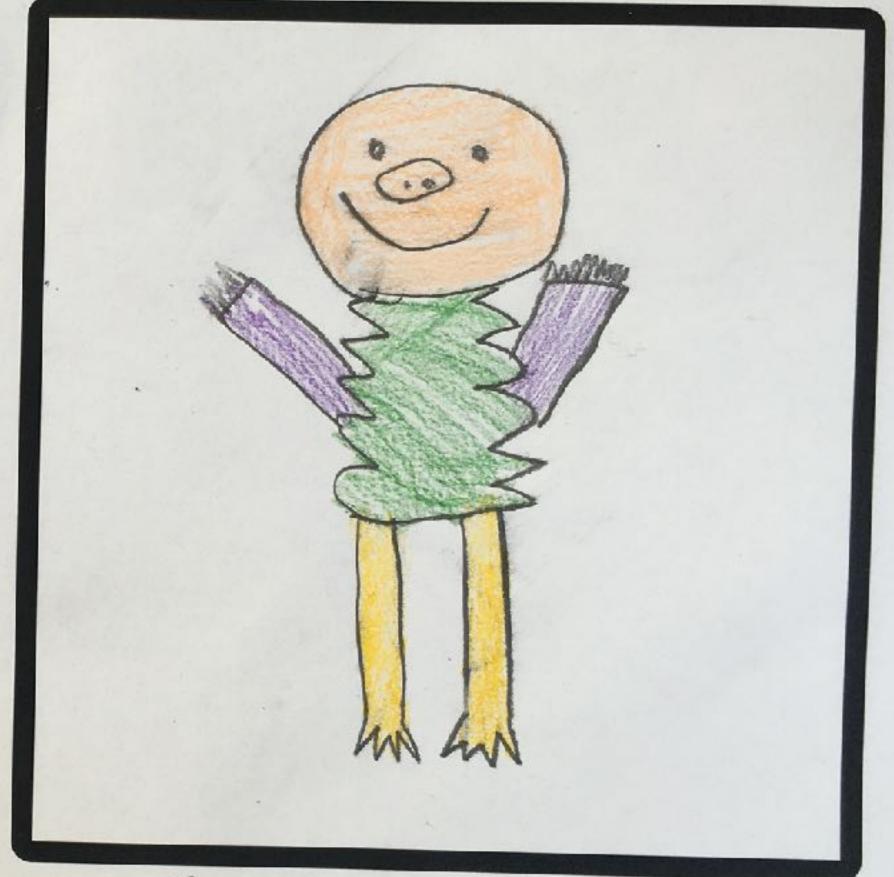

| Name:_  | James            | Age: |
|---------|------------------|------|
| School: | tally decrees as |      |

Sketch & plan h -

Name = Guy

Ears=blue neller

Eyes = possum

beok=Duck

Spick=Ecidna

Shell = Tartle

legs = bear Arm = bear

Design your SAM mascot

Name: Ellie Age: 10 School: tallygaroopna primary school

Sketch & plan here

Design your SAM mascot

Name: Sowannah Age: 12
School: Tallyaproopna primary School

Sketch & plan here