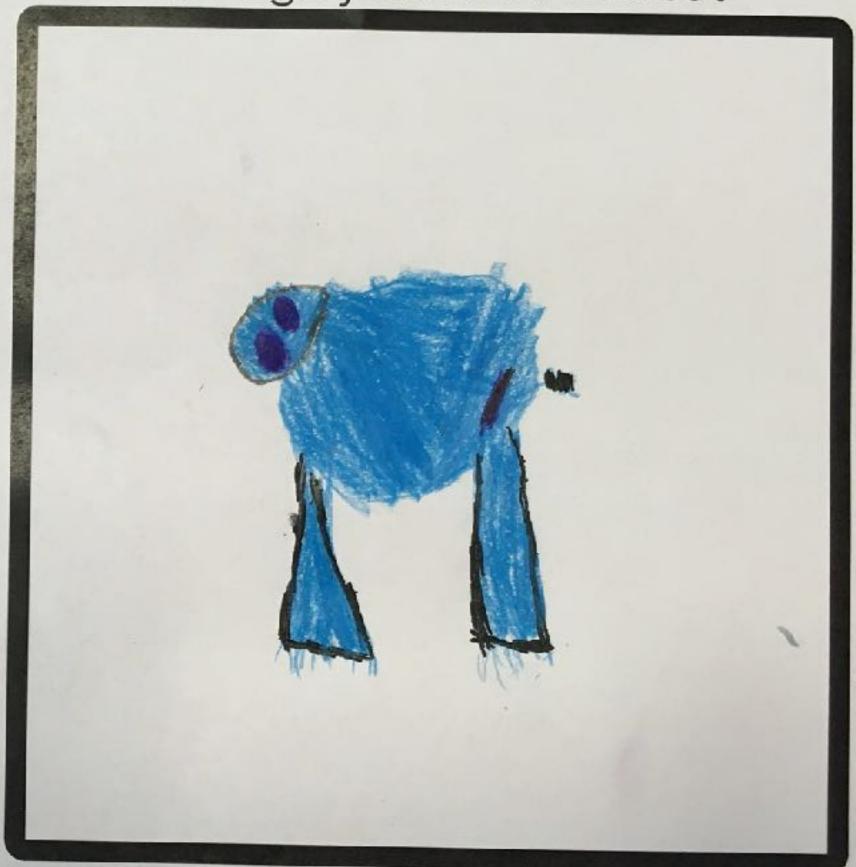

| Name:_  | James            | Age: |
|---------|------------------|------|
| School: | tally decrees as |      |

Sketch & plan h -

Name = Guy

Ears=blue neller

Eyes = possum

beok=Duck

Spick=Ecidna

Shell = Tartle

legs = bear Arm = bear

Design your SAM mascot

Name: Ellie Age: 10 School: tallygaroopna primary school

Sketch & plan here

Design your SAM mascot

Name: Sowannah Age: 12
School: Tallyaproopna primary School

Sketch & plan here