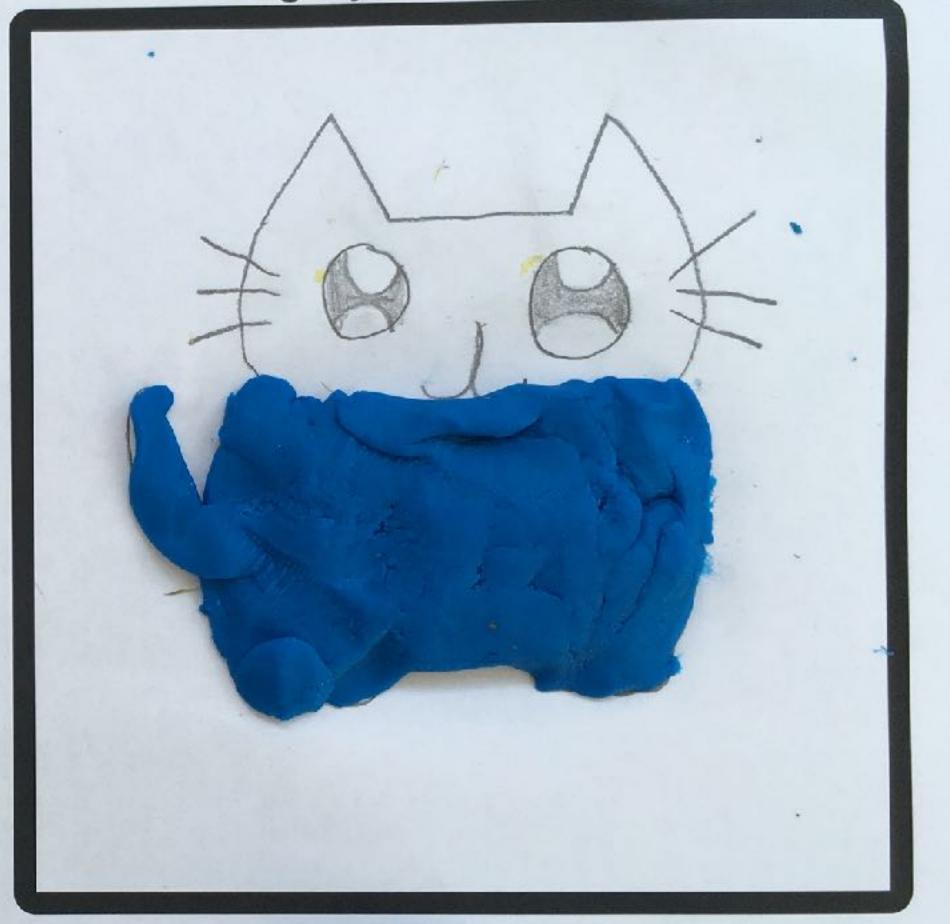

Design your SAM mascot

Name: CLAU Age: 11
School: AVAM S

Sam.
Shepparton Art Museum

Sketch & plan here : CAT

Design your SAM mascot

Name: Max

Age: q B yor queor

School: TQULY PI'Mary SCHOOL