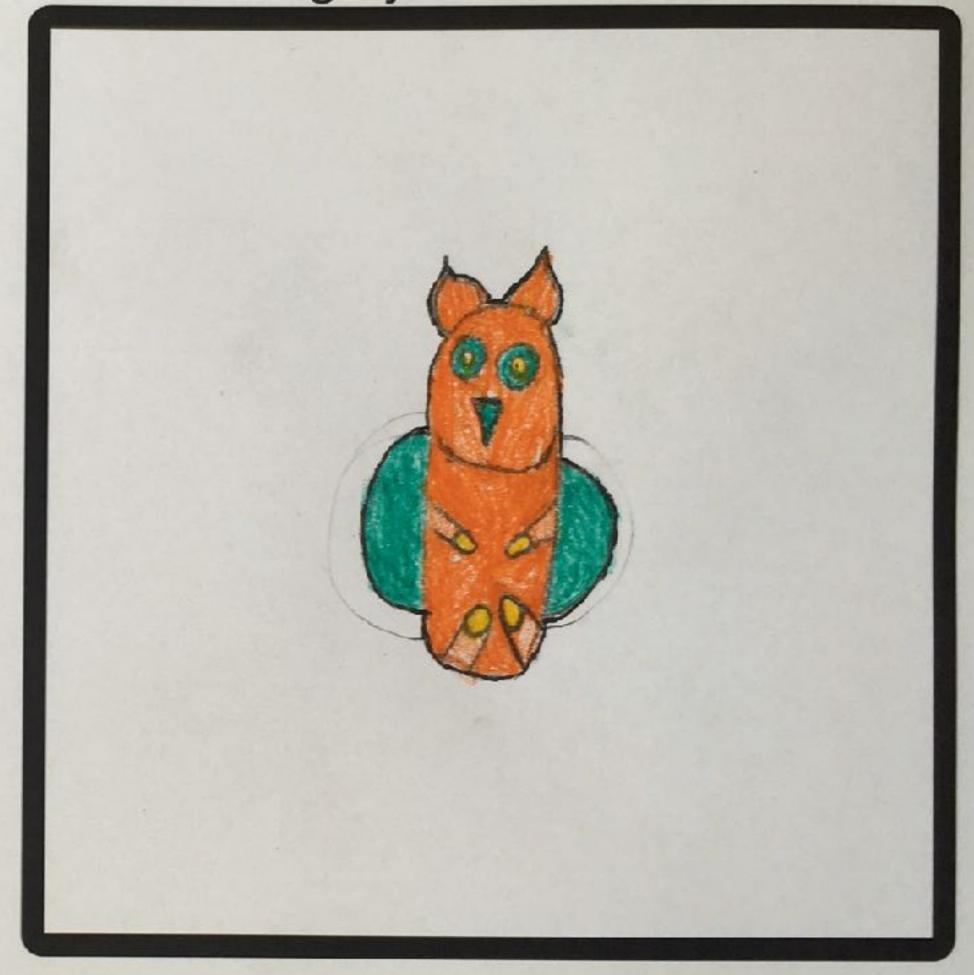

Slug Fred

Shing body Spickes - dino a good Fite eyes

Name: Gemma Thomas Age: 12
School: Tallygaroopna Primary School

sam.

Sketch & plan here

Name: Platle in Space flying

Tail = Plat

Body = Turtle

Legs = Turtle

Spikes = echidna

Nose = koala

eyes = possum

Design your SAM mascot

Name: Lexie Pearce Age: 11
School: Tallygaroopna Primary School

Sketch & plan here

the ears is 9 pockmon the Body is Koala the eyes the Body is Koala the eyes 15 the cute tutles. Design your SAM mascot