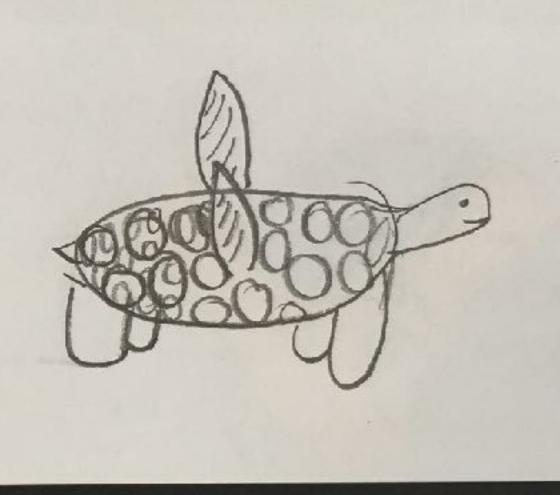

Slug Fred

Shing body Spickes - dino a good Fite eyes

Name: Gemma Thomas Age: 12
School: Tallygaroopna Primary School

sam.

Sketch & plan here

Name: Platle in Space flying

Tail = Plat

Body = Turtle