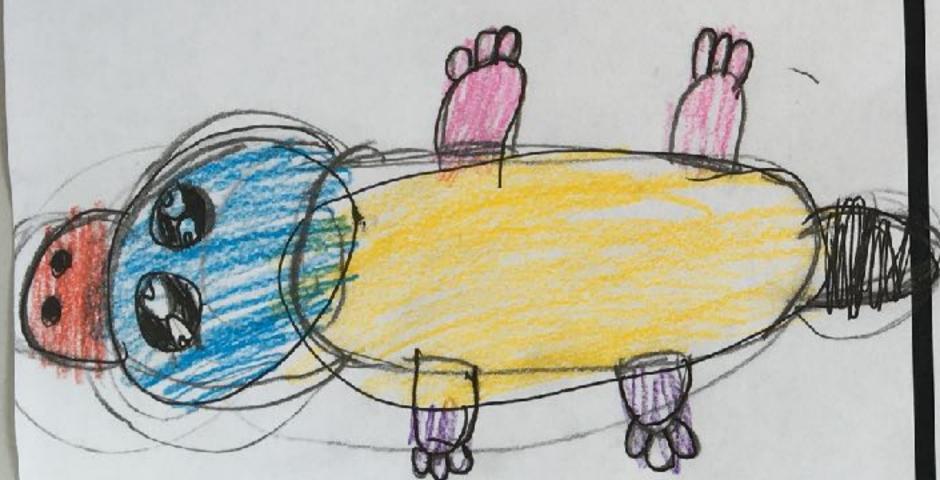

Legs = Turtle

Spikes = echidna

Nose = koala

eyes = possum

Design your SAM mascot

Name: Lexie Pearce Age: 11
School: Tallygaroopna Primary School

Sketch & plan here

the ears is 9 pockmon the Body is Koala the eyes the Body is Koala the eyes 15 the cute tutles. Design your SAM mascot

Name: peyton Age: 12
School: Tallgroopna p. 5

Sketch & plan here

Design your SAM mascot

Name: Callam Age: 1/
School:

Sam.
Shepparton Art Museum

Sketch & plan here

The ears and the tail is a bunny.

The body is a Kaala