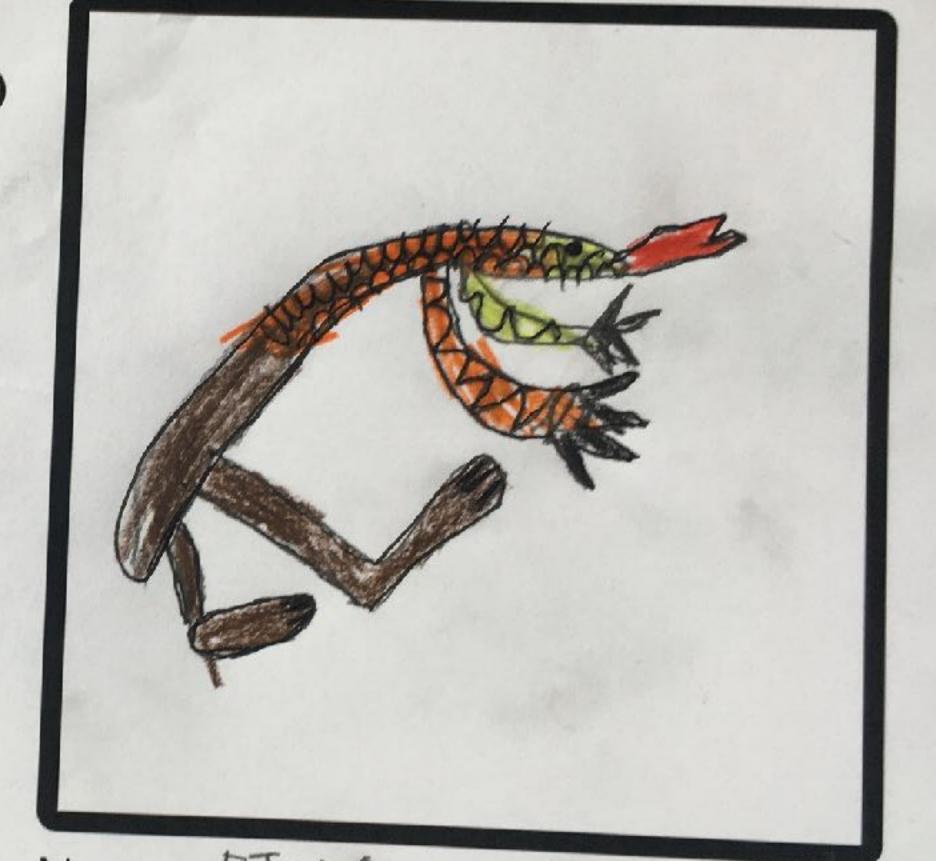

| Name:_  | James            | Age: |
|---------|------------------|------|
| School: | tally decrees as |      |

Sketch & plan h -

Name = Guy

Ears=blue neller

Eyes = possum

beok=Duck

Spick=Ecidna

Shell = Tartle

legs = bear Arm = bear

Design your SAM mascot

Name: Ellie Age: 10 School: tallygaroopna primary school

Sketch & plan here

Design your SAM mascot

Name: Sowannah Age: 12
School: Tallyaproopna primary School

Sketch & plan here