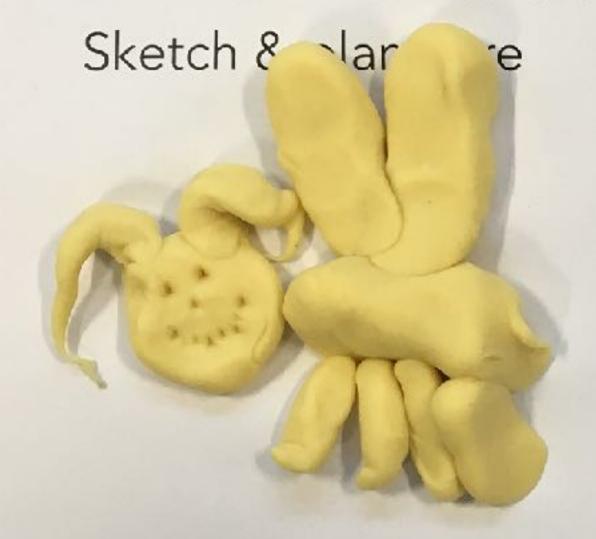

### Tallygaroopna Primary School

SAM Schools Challenge

Sketch & plan her

Name: Ned

Ears: Dragon
Eyes: Quakka
Body: Turtle

Age: 12 Name: Lynn Rutten School: Tallygaroopna Drimary School

Sketch & plan here

Design your SAM mascot