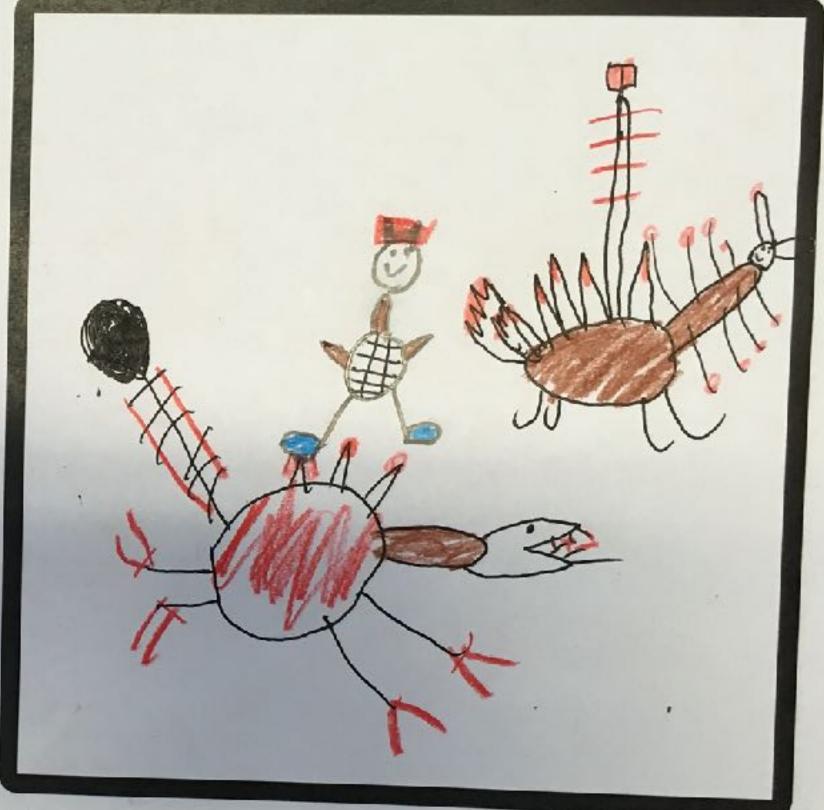

A bird beak.

eyebrows
a human mouth
3 eyes a red rooster hat
human hair.

Design your SAM mascot

Name: Kado Hill

Age: 10

School: Tallygaroopna P.S

Sketch & plan here

Design your SAM mascot

Design your SAM mascot

Name: Zoey

Age: 10

School: Tally Sarogara

Sketch & plan here

A bird beak.

eyebrows

a human mouth

3 eyes a red rooster hat

human hair.

Name: Kodo Hill Age: 10
School: Tallunar orona P.S

Sketch & plan here

Design your SAM mascot

Name: 11an/9 Age: 1
School: LPS

Sketch & plan here

Design your SAM mascot