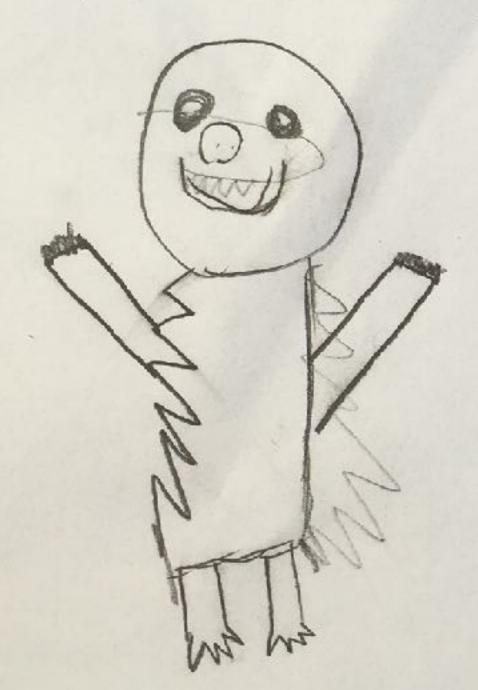

| Name:_  | James            | Age: |
|---------|------------------|------|
| School: | tally decrees as |      |

Sketch & plan h -

Name = Guy

Ears=blue neller

Eyes = possum

beok=Duck

Spick=Ecidna

Shell = Tartle

legs = bear Arm = bear

Design your SAM mascot

Name: Ellie Age: 10 School: tallygaroopna primary school

Sketch & plan here

Design your SAM mascot

Name: Sowannah Age: 12
School: Tallyaproopna primary School

Sketch & plan here