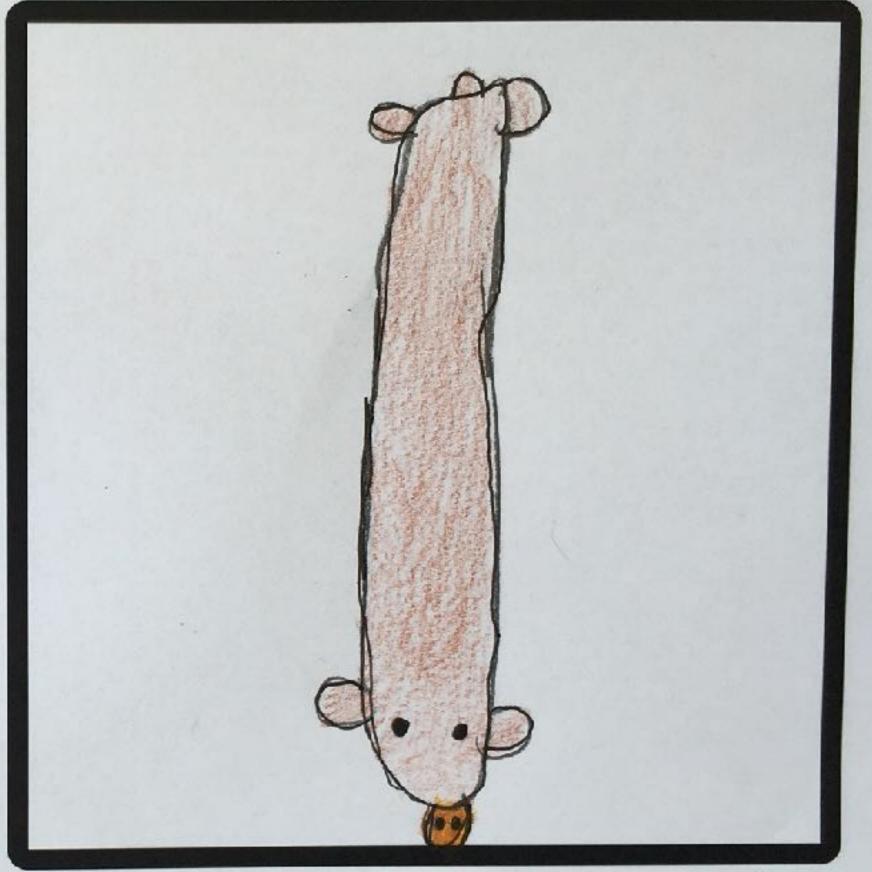

### Tallygaroopna Primary School

SAM Schools Challenge

Sketch & plan her

Name: Ned

Ears: Dragon
Eyes: Quakka
Body: Turtle

Age: 12 Name: Lynn Rutten School: Tallygaroopna Drimary School

Sketch & plan here

Design your SAM mascot