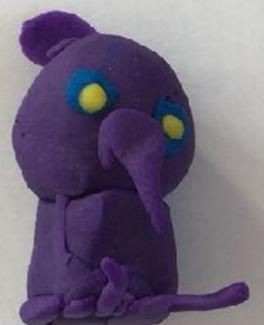

Sketch & plan here

Design your SAM mascot

Name: N9th Age: 8
School: +6119

Sketch & plan here

- Round head - big booky - one ear - beak

Design your SAM mascot

Name: Jordyn Age: 8
School: tall 9 go roop ha

Sketch & plan here