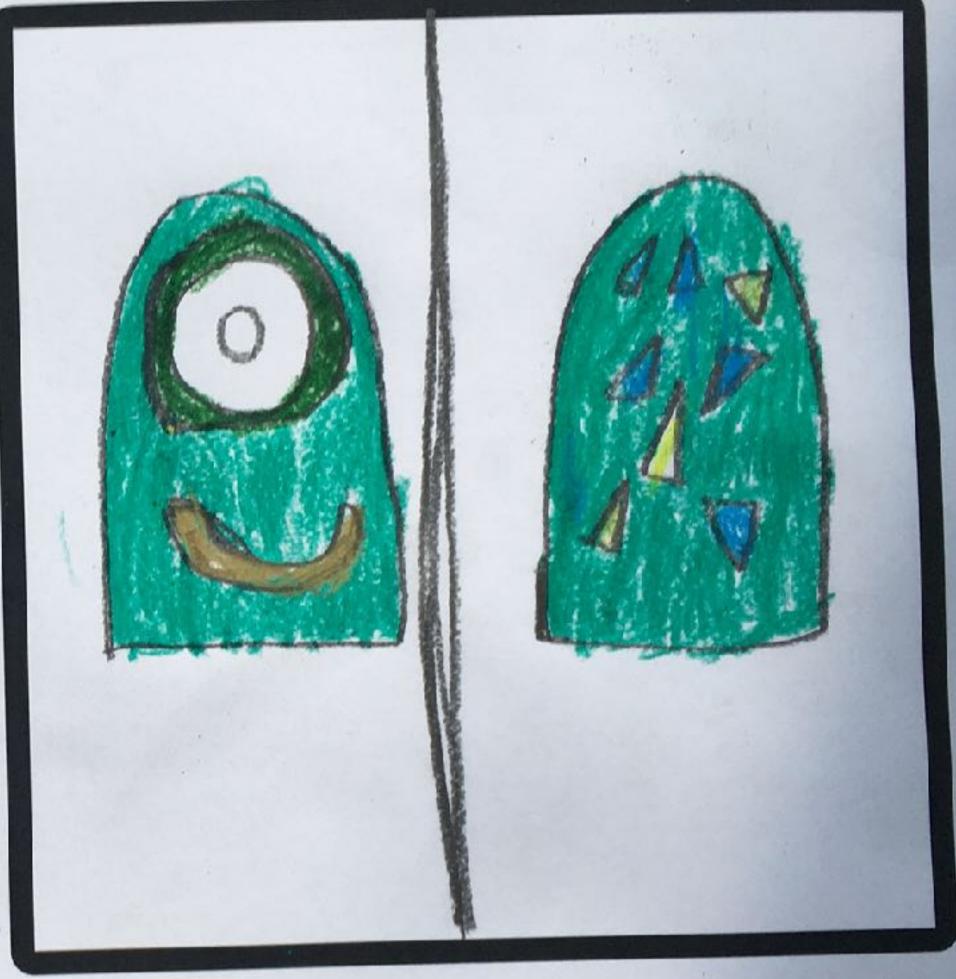

Slug Fred

Shing body Spickes - dino a good Fite eyes

Name: Gemma Thomas Age: 12
School: Tallygaroopna Primary School

sam.

Sketch & plan here

Name: Platle in Space flying

Tail = Plat

Body = Turtle