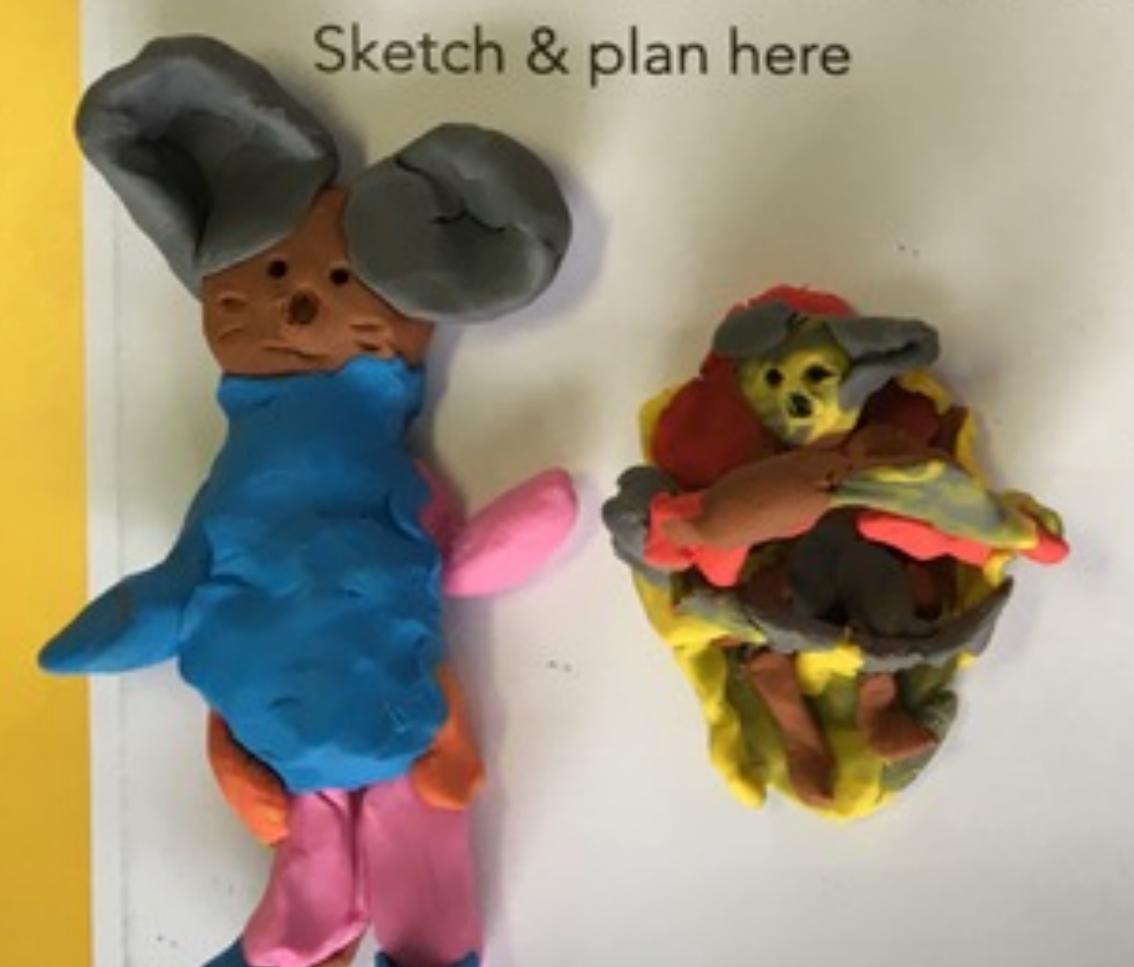

## art card. Who is sam?

Sketch & plan here

Design your SAM mascot

Name: Zaa C Age: 9
School: Wania Yalca South Primaryshal