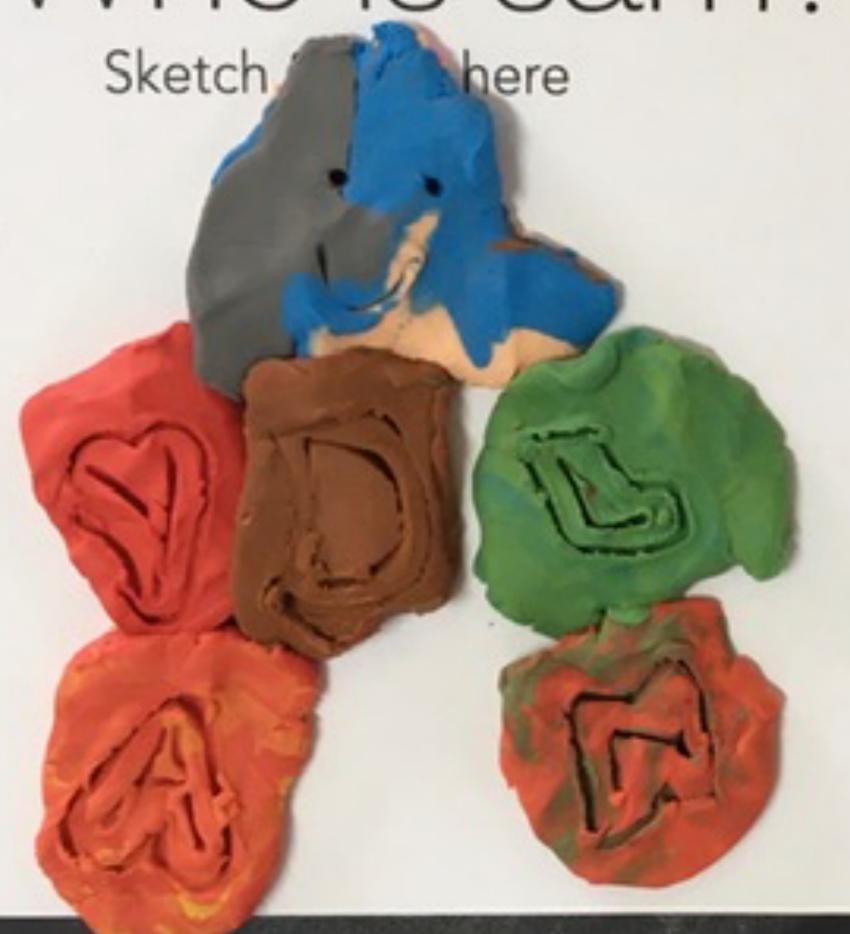

Design your SAM mascot

Name: Dylan Sulton Age: 11 314
School: Waaia yalea South ps