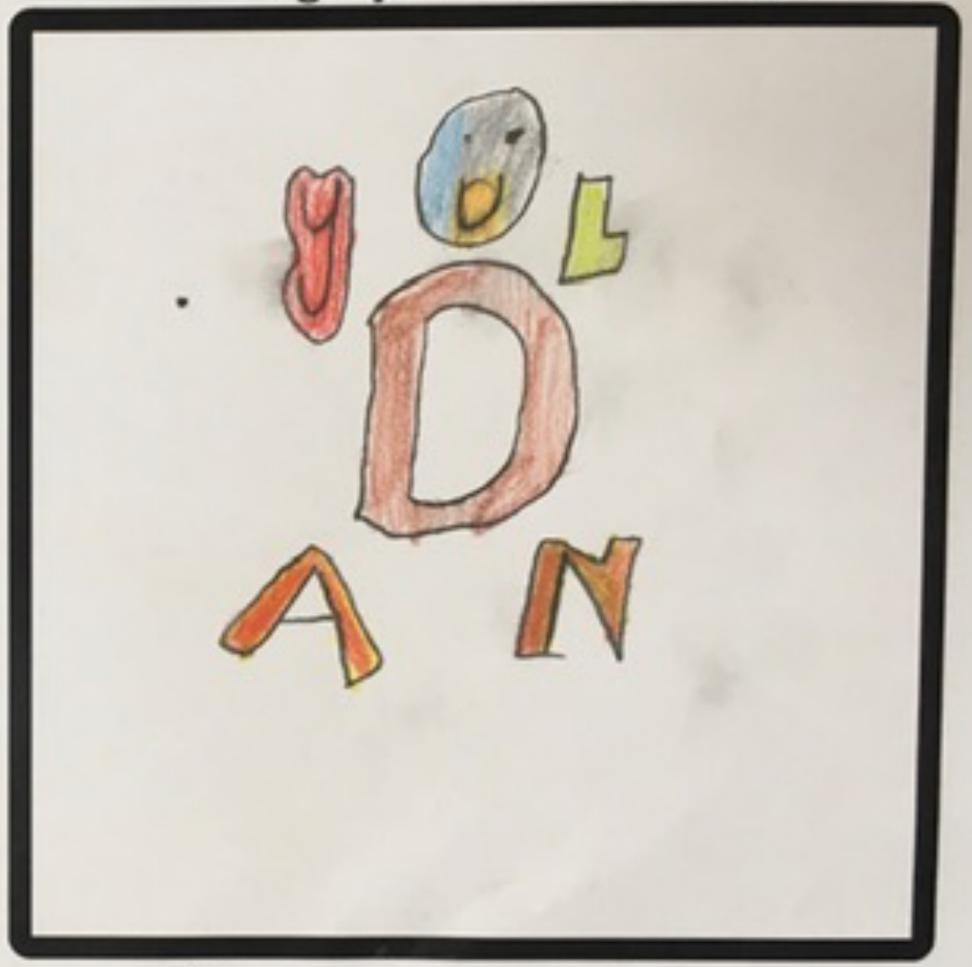

Design your SAM mascot

Name: Dylan Sulton Age: 11 314
School: Waaia yalea South ps